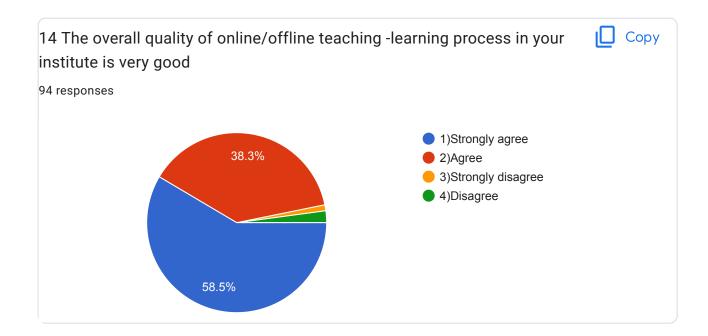

## Student Survey Report 2021-22

52.1%

58.5%

| 15 Suggestions (if any) 94 responses                                                                 |
|------------------------------------------------------------------------------------------------------|
| No                                                                                                   |
| Nothing                                                                                              |
| NA                                                                                                   |
| Good                                                                                                 |
| Nothing                                                                                              |
| -                                                                                                    |
|                                                                                                      |
| No suggestions                                                                                       |
| No                                                                                                   |
| There is no suggestion for me Institute provides a good environment for the betterment of the future |
| Yes                                                                                                  |
| No                                                                                                   |
| Н                                                                                                    |
| No suggestions. Everything is fine. Thank You.                                                       |
| Good, but rolls very strictly follow                                                                 |