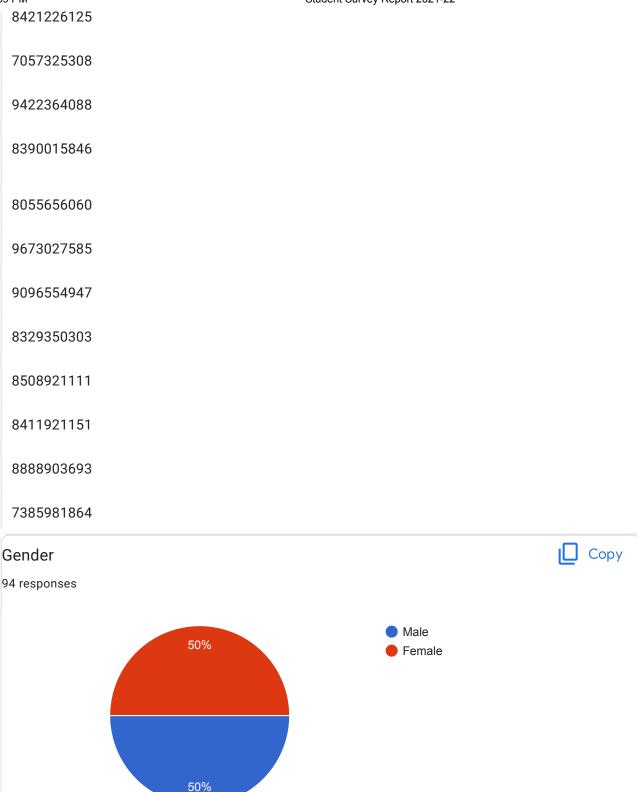

----|
| Shivani gajanan vispute     |                                 |
| Varsha zope                 |                                 |
| Bhavesh Sunil Bhavsar       |                                 |
| Vishal Dilip Pawar          |                                 |
| Pratik Vijay Talele         |                                 |
| Divya subhash veer          |                                 |
| Moharkar Diksha Dnyaneshwar |                                 |
| Rohit Devare                |                                 |
| Tejashri Patil              |                                 |
| Rushikesh Nandkishor Patil  |                                 |
| Moharkar Leena Rajendra     |                                 |



## Mobile Number 94 responses +919637469700 +918668231331









## Student Survey Report 2021-22







52.1%





58.5%





| 15 Suggestions (if any) 94 responses                                                                 |
|------------------------------------------------------------------------------------------------------|
| No                                                                                                   |
| Nothing                                                                                              |
| NA                                                                                                   |
| Good                                                                                                 |
| Nothing                                                                                              |
|