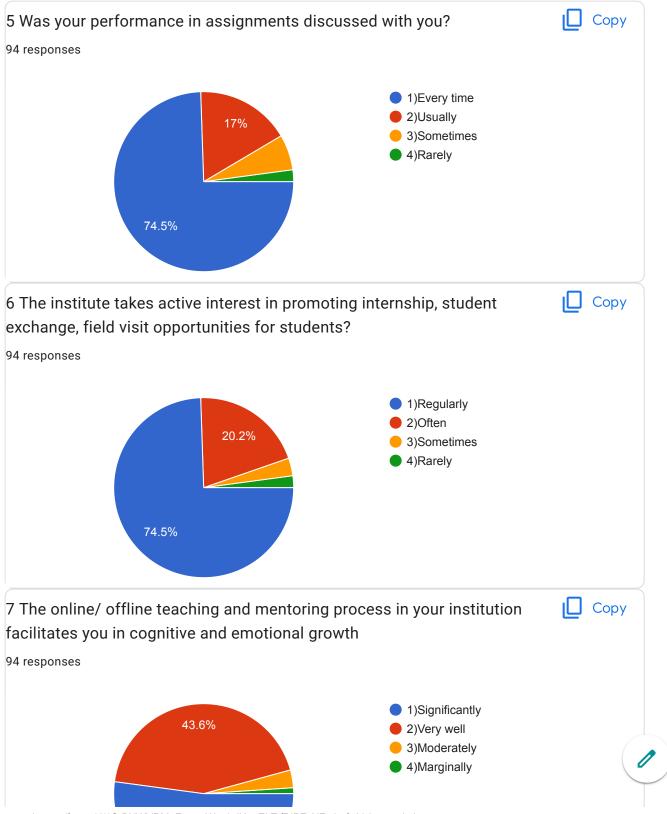

|
| Varsha zope                 |                                 |
| Bhavesh Sunil Bhavsar       |                                 |
| Vishal Dilip Pawar          |                                 |
| Pratik Vijay Talele         |                                 |
| Divya subhash veer          |                                 |
| Moharkar Diksha Dnyaneshwar |                                 |
| Rohit Devare                |                                 |
| Tejashri Patil              |                                 |
| Rushikesh Nandkishor Patil  |                                 |
| Moharkar Leena Rajendra     |                                 |



## Mobile Number 94 responses +919637469700 +918668231331









## Student Survey Report 2021-22







52.1%





58.5%





| 15 Suggestions (if any) 94 responses                                                                 |
|------------------------------------------------------------------------------------------------------|
| No                                                                                                   |
| Nothing                                                                                              |
| NA                                                                                                   |
| Good                                                                                                 |
| Nothing                                                                                              |
| -