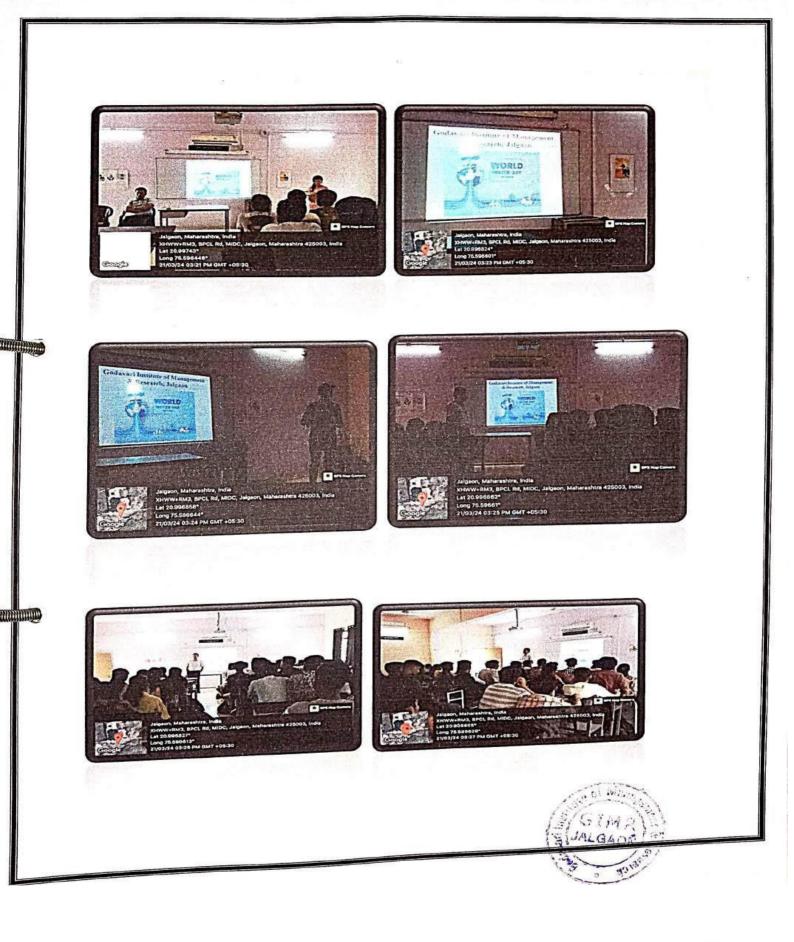

# **JAL-JAGRUTI SAPTAH**

16<sup>TH</sup> March-22<sup>nd</sup> March 2023

On 22<sup>nd</sup> March World water day is celebrated throughout the World. According to this Government of Maharashtra Announces 'Jal-Jagruti Saptah" from 16th March to 22nd March 2024 . Regarding this, Godavari Institute of Management and Research was organizes comprehensive and engaging set of activities for the "Jal-Jagruti Saptah" event which carried out during 16th March to 22nd March 2024 . During the weeklong event college organized Essay competition, Poetry competition and and poster presentation on this occasion.

Also Dr. Prashant Warke sir take lecture on this week-long event about water conservation, importance of water etc. Ms. Bhumika Nale's welcoming of Director Dr. Prashant Warke sets a positive tone for the Jal-Jagruti Saptah event. Welcoming dignitaries like Dr. Prashant Warke not only honors their presence but also acknowledges their expertise and leadership in the field of water management and research. As a director, Dr. Warke's involvement likely signals the institution's institutional support and leadership in promoting initiatives like the Jal-Jagruti Saptah.

Ms. Mansvi Pardeshi's speech on water reservation is a crucial aspect of the Jal-Jagruti Saptah event, as it sheds light on the importance of preserving water resources for future generations. Her speech likely addresses various facets of water reservation, including the need for effective policies, sustainable practices, and community involvement.