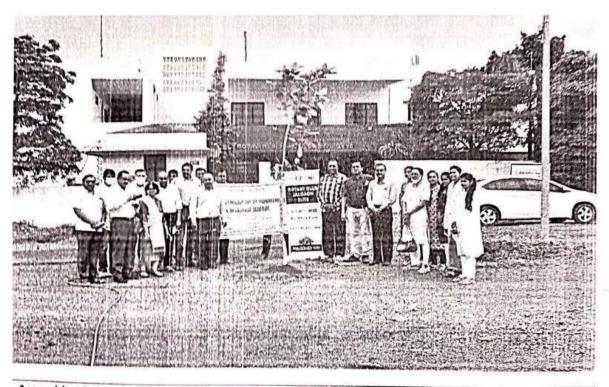

# "MAHARASHTRA KRISHI DIN 2021" & "GIMR'S TREE PLANTATION PROGRAM 2021"

Date: 01/07/2021

Godavar (Institut)

& Research, Jangaon

abgement

Today, 1" July 2021, in GIMR "TREE PLANTATION PROGRAM" was held on occasion of "MAHARASHTRA KRISHI DIN". The event commenced at 10:30 a.m. On this occasion, GIMR has invited staff of Rotary Club of Jalgaon, Elite.

As we know trees greatly contribute to the Environment by providing oxygen, improving air quality, preserving soil. Being a tree oxygen provider it plays vital role in such a worst situation of pandemic environment.

On this auspicious day, honorable Director of GIMR has welcomed president of Retary club of Jalgaon, Elite. Shri Nitin Ingle. It is to note here that Professor M. K. Godbole has welcomed secretary of Rotary club of Jalgaon, Elite. Shri. Sandip Asodekar. GIMR has extended vote of thanks to members of Rotary club of jalgaon, Elite. Namely,