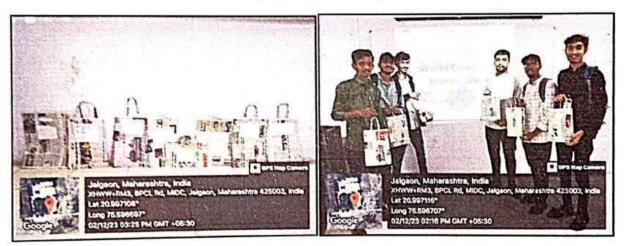

Godavari institute of management and research organizes the day by compititon of making paper bags. The program was started with welcome speech by Mrs. Charushila Chaudhari. Hon. Director Prashant Warke, all staff members and students welcome made by charushila chaudhari. Also she told about the overall history about the day.

Dr.Prashant Warke explain the importance of the day that how human being polluted the environment, use of paper bags, disadvantages of using polthyne bags. In the last session Mrs.Tanvir Sayyed express vote of thanks. For this program, 30 students are present.