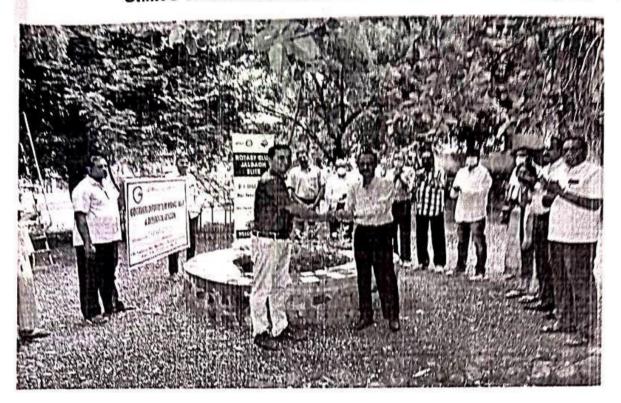

# Report on Tree plantation

Held on: 13 July 2023

Venue: GIMR campus

7

Deforestation became a major problem for increasing global warming rate. Trees play an extremely important part in regulating the temperature and making the weather conditions conducive to rainfall. Tree plantation is the best activity we can do on our special occasions. Humans always feel connected with nature when he is surrounded by greenery.

On 13 July 2023, Godavari Institute of management and Research jalgaon and Rotry Club Jalgaon Elite organized an event on "Tree Plantation". Honorable Director Dr. Prashant Warke and all staff members were present for the event.

The event was beginning with the welcoming of guest Honorable Mr. Ajit Mahajan member of rotary club elite of rotary club. .Dr.Prashant Warke explained about the importance of plantation and has motivated staff to plant trees and conserve them every day. The event aimed to plant 10 - 15 trees around the campus in MIDC area Jalgaon.

Gathering after such motivational speeches must have infused everyone with a sense of purpose and responsibility. Moving towards the tree plantation site reflects a collective commitment to action, where words translate into tangible efforts for the environment. As you walk toward the planting area, envisioning the transformation those saplings will bring to the landscape and ecosystem can be truly empowering. Each step carries the weight of hope and determination, symbolizing the beginning of a greener, more sustainable future. Trees were planted by all Staff including Teaching and Administrative staff.