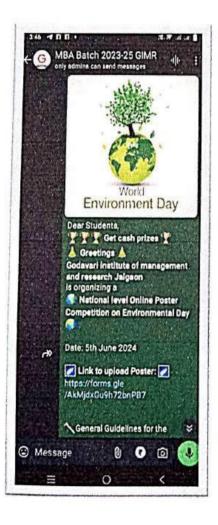

Godavari institute of management and research Jalgaon hosts a national-level poster competition for World Environment Day to engage people of all ages and backgrounds in raising awareness about environmental issues.

Godavari institute of management and research was organizing this competition to attract participants from across the nation, showcasing a wide range of perspectives on environmental conservation. It's an opportunity to highlight the importance of environmental stewardship and encourage sustainable practices through visual communication.

Participants could create posters that focus on themes like biodiversity conservation, climate change mitigation, renewable energy adoption, waste reduction, or any other pressing environmental issue. Judging criteria could include creativity, message clarity, relevance to the theme, and overall impact.