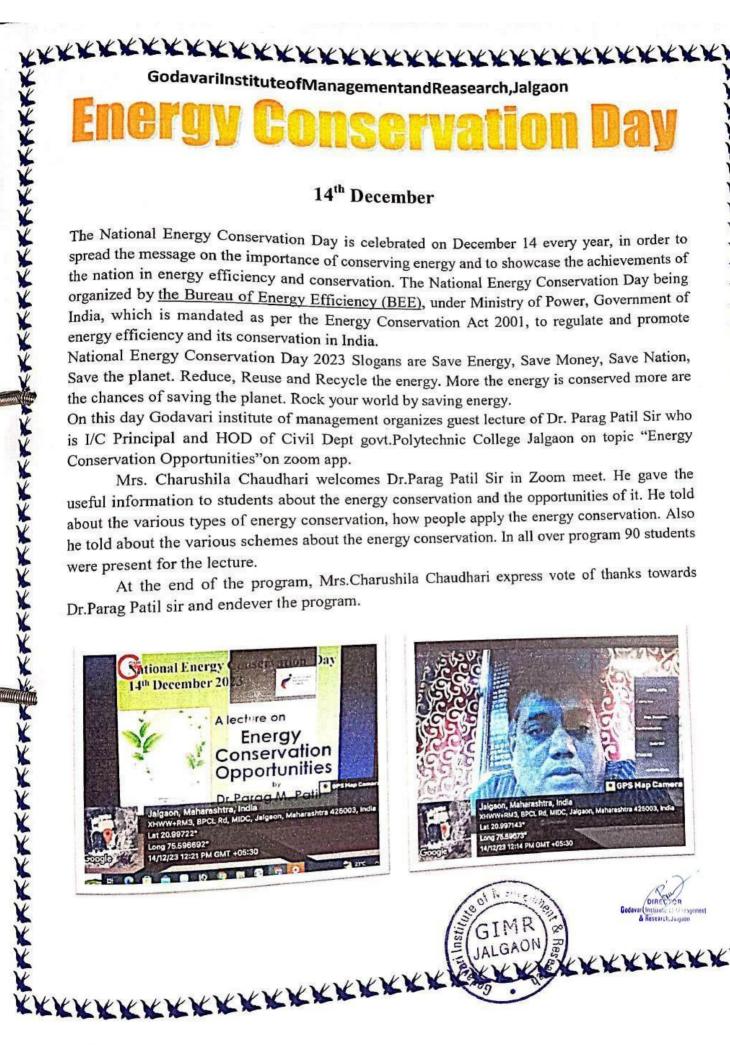

# National Pollution Control Day & World Computer Literacy Day

#### 2<sup>nd</sup> December 2023

National Pollution Prevention Day is observed annually on December 2nd. In memory of the people who lost their lives in the 1984 Bhopal gas tragedy. The horrific industrial accident took place due to the leak of methyl isocyanate gas in the union carbide India limited (UCIL) pesticide plant on the night of December 2–3 thousands of people were killed due to the toxic gas spread. Bhopal gas tragedy is said to be one of the world's worst industrial disasters to date. The aftereffects of the tragedy were also very severe as increased cases of cancer and birth defects were reported. The Bhopal gas tragedy showed that the pollution and presence of toxic gases in the environment can be hazardous. The day also aims to spread awareness about the prevention of natural resources like air, soil, noise, and water pollution.

World computer Literacy day was first celebrate in 2001to literate the people in computer. Most of people were unknown about the use of computer for this purpose every year on 2<sup>nd</sup> December world computer literacy day is celebrated.

Godavari institute of management and research organizes the day by compititon of making paper bags. The program was started with welcome speech by Mrs. Charushila Chaudhari. Hon. Director Prashant Warke, all staff members and students welcome made by charushila chaudhari. Also she told about the overall history about the day.

Dr.Prashant Warke explain the importance of the day that how human being polluted the environment, use of paper bags, disadvantages of using polthyne bags. In the last session Mrs.Tanvir Sayyed express vote of thanks. For this program, 30 students are present.