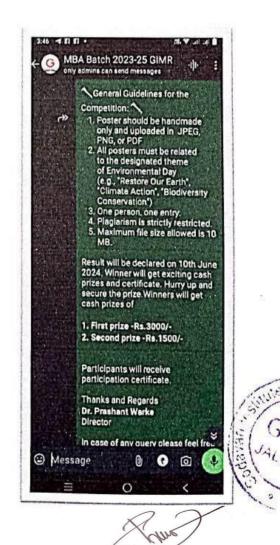

Participants could create posters that focus on themes like biodiversity conservation, climate change mitigation, renewable energy adoption, waste reduction, or any other pressing environmental issue. Judging criteria could include creativity, message clarity, relevance to the theme, and overall impact.

Overall, a national-level poster competition for World Environment Day can be a powerful way to mobilize people and promote a collective effort towards a healthier planet.

Participants from different regions of all over India are taking part in the competition. This diversity not only brings together a wide range of perspectives but also showcases the collective commitment towards environmental awareness and action across the nation. With 25 participants from various regions, the competition becomes a platform for cultural diversity and creativity in addressing environmental issues. Each participants unique background and

experiences can influence their artwork, bringing forth different interpretations and solutions to environmental challenges. National-level competition not only fosters healthy competition but also promotes collaboration and learning among participants. It's an opportunity to exchange ideas, learn from each other's perspectives, and inspire each other to make a positive impact on the environment. Participants are asked to submit their posters using a link provided in a Google Form. This approach is quite common for collecting digital content like posters for events because in this period students having holidays so that it is the easiest way to collect the posters online.

In this competition, first prize of Rs.3000 was given to Sneha Narad from GIMR Jalgaon and second prize of Rs.1500 was given to Anirban Maiti From COE, Kolaghat(Kolkata) through RTGS to their bank.

Ultimately, initiatives like this poster competition play a crucial role in raising awareness, fostering creativity, and mobilizing collective action towards environmental conservation. It's a commendable effort to celebrate World Environment Day and inspire meaningful change nationwide.