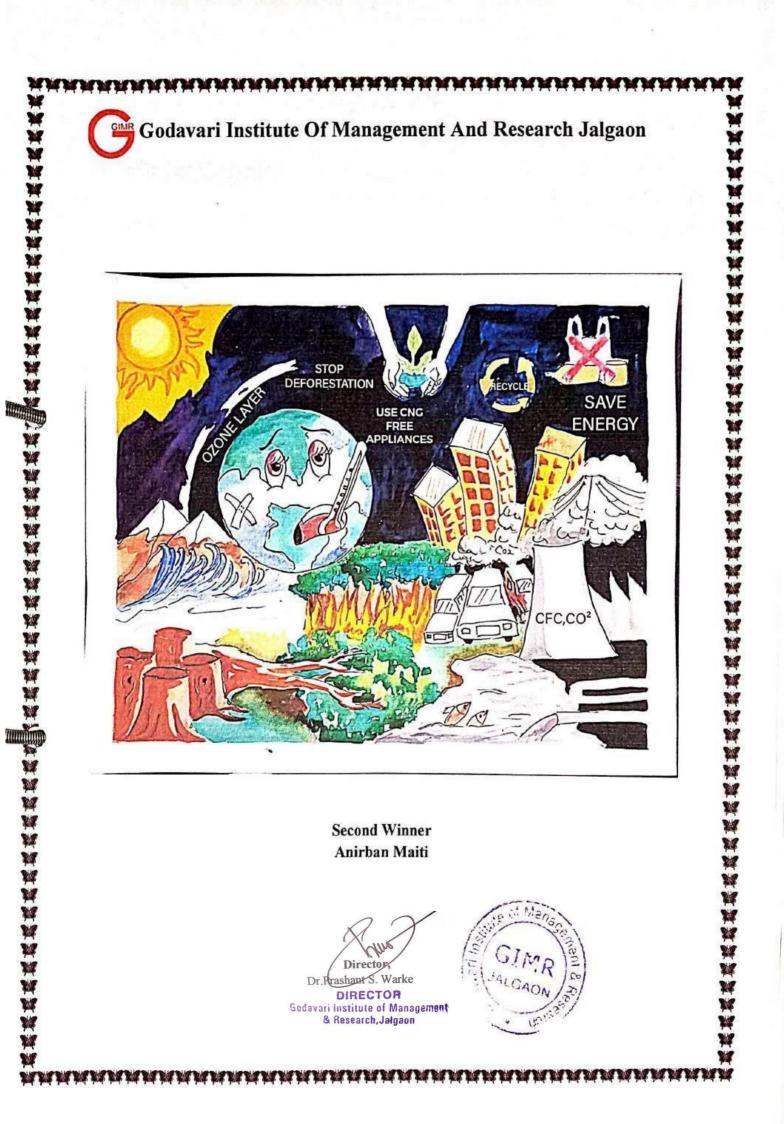

In this competition, first prize of Rs.3000 was given to Sneha Narad from GIMR Jalgaon and second prize of Rs.1500 was given to Anirban Maiti From COE, Kolaghat(Kolkata) through RTGS to their bank.

Ultimately, initiatives like this poster competition play a crucial role in raising awareness, fostering creativity, and mobilizing collective action towards environmental conservation. It's a commendable effort to celebrate World Environment Day and inspire meaningful change nationwide.