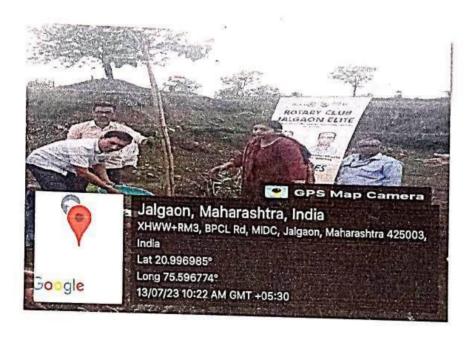

On 13 July 2023, Godavari Institute of management and Research jalgaon and Rotry Club Jalgaon Elite organized an event on "Tree Plantation". Honorable Director Dr. Prashant Warke and all staff members were present for the event.

The event was beginning with the welcoming of guest Honorable Mr. Ajit Mahajan member of rotary club elite of rotary club. .Dr.Prashant Warke explained about the importance of plantation and has motivated staff to plant trees and conserve them every day. The event aimed to plant 10 - 15 trees around the campus in MIDC area Jalgaon.