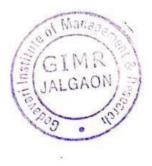

Godavari institute of management and research organizes the day by compititon of making paper bags. The program was started with welcome speech by Mrs. Charushila Chaudhari. Hon. Director Prashant Warke, all staff members and students welcome made by charushila chaudhari. Also she told about the overall history about the day.

Dr.Prashant Warke explain the importance of the day that how human being polluted the environment, use of paper bags, disadvantages of using polthyne bags. In the last session Mrs.Tanvir Sayyed express vote of thanks. For this program, 30 students are present.