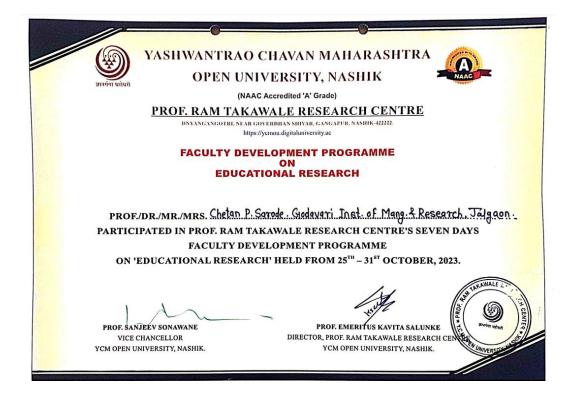

| _         |                                     | Name of conference/ workshop                                                                                                                  | Name of the professional body for                                                                                                         | Amount of |
|-----------|-------------------------------------|-----------------------------------------------------------------------------------------------------------------------------------------------|-------------------------------------------------------------------------------------------------------------------------------------------|-----------|
| Year      | Name of teacher                     | attended for which financial support<br>provided                                                                                              | which membership fee is provided                                                                                                          | support   |
|           |                                     | FDP On Educational Research<br>Methodology                                                                                                    | Yashwantrao Chavan Maharashtra Open<br>University, Nasik                                                                                  |           |
| 2023-2024 | Prof. Vaijayanti Asodekar           | Advanced Research Methodology                                                                                                                 | Teaching Learning Centre<br>Ramanujan College, University of<br>Delhi                                                                     | 1650      |
|           |                                     | Research Methodology using ChatGPT                                                                                                            | Yashwantrao Chavan Maharashtra<br>Open University                                                                                         |           |
| 2023-2024 | Dr Neelima Warke                    | ADVANCED RESEARCH<br>METHODOLOGY                                                                                                              | Teaching Learning Centre<br>Ramanujan College, University of<br>Delhi                                                                     | 1850      |
|           |                                     | Fdp on Educational Research methodology                                                                                                       | Yashwantarao Chavhan Mharastra opwn<br>University Nashik                                                                                  |           |
| 2023-2024 | Dr. Chetan P. Sarode                | Educational Research                                                                                                                          | YCMOU Nashik                                                                                                                              | 200       |
| 2023-2024 | Prof. Aaafrin Khan                  | One day university Level Workshop on<br>Phd Entrance Test (PET) Paper-I                                                                       | Department of Education, Kavayitary<br>Bahinabai Chaudhary North<br>Maharashtra university, Jalgaon                                       | 250       |
|           |                                     | A.Y. 2022-23                                                                                                                                  | ļ                                                                                                                                         |           |
|           |                                     | International interdisciplinary virtual<br>conference of Recent Advancements in<br>Computer Science, Management and<br>Information Technology | Shankarlal khandelawal arts, science and commerce college, Akola.                                                                         |           |
| 2022-2023 | 2022-2023 Dr Neelima Warke          | "Education 4.0" Online one week<br>Faculty Development Programme                                                                              | RCMOOCS Teaching Learning<br>Centre Ramanujan College,<br>University of Delhi                                                             | 2050      |
|           |                                     | International Faculty Development<br>Programme                                                                                                | School of Commerce & Management,<br>Lingaya's Vidyapeeth                                                                                  |           |
|           |                                     | 8 Days Faculty Development Program<br>"Higher education and Teaching Learning<br>management"                                                  | KCE Society's Institute Of Management<br>and Research Jalgaon                                                                             |           |
| 2022-2023 | Prof. Vaijayanti Asodekar           | International Conference on Recent<br>Advancements in Computer Science,<br>Management and Information<br>Technology"                          | Department of Computer Science & IQAC, Akola                                                                                              | 1400      |
| 2022 2023 | 1 101. Valjavani 1 150acita         | FDP On Education 4.0 online                                                                                                                   | TLC. Ramanjuna college, Delhi                                                                                                             | 1100      |
|           |                                     | International FDP on Collabatioin with MDS Indocan                                                                                            | School of Commerce and management<br>Lingaya's Faridabad                                                                                  |           |
| 2022-2023 |                                     | Online one week Faculty Development<br>Programme on "Education 4.0"                                                                           | Teaching Learning Centre Ramanujan<br>College, University of Delhi                                                                        |           |
| 2022-2023 | Dr. Chetan P. Sarode                | International Conference on Recent<br>Advancements in Computer Science,<br>Management and Information<br>Technology"                          | Shankarlal khandelawal arts, science and commerce college, Akola.                                                                         | 1200      |
| 2022-2023 | Dr. Prashant S. Warke               | Online one week Faculty Development<br>Programme on "Education 4.0"                                                                           | Teaching Learning Centre Ramanujan<br>College, University of Delhi                                                                        | 950       |
| 2022-2023 | Prof. Charushila Manoj<br>Chaudhari | Online FDP Data Analysis and Visualization                                                                                                    | Teaching Learning Centre Ramanujan<br>College, University of Delhi                                                                        | 950       |
|           |                                     | One day National level FDP of Educational Research.                                                                                           | Yashwantrao Chavan Maharashtra<br>Open UniversityProf. Ram Takawale                                                                       |           |
| 2022-2023 | Prof. Aaafrin Khan                  | One day National Level Multi-<br>disciplinary Conference on Commerce<br>unleashed: Trends, Technologies and<br>Transformation.                | Ramanad Arya D.A.V College<br>(Autonomous) with prof. Bal apte<br>center of studies in students and<br>youth moment university of Mumbai. | 700       |