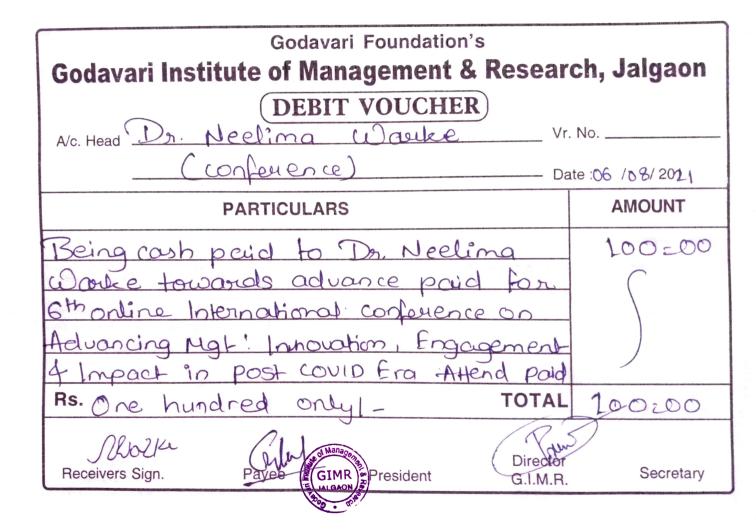

|           |                            | A.Y. 2021-22                                                                                                                                            |                                                                                                                                    |     |
|-----------|----------------------------|---------------------------------------------------------------------------------------------------------------------------------------------------------|------------------------------------------------------------------------------------------------------------------------------------|-----|
| 2021-2022 | Dr. Anubhuti Bauskar       | National Conference on Competitive<br>Advantage in commerce and<br>Management: A Strategic fit in post<br>Pandemic                                      | Dhanaji Nana Mahavidyalaya and<br>Maharashtra state Commerce<br>Association                                                        | 600 |
|           |                            | International E-Conference on Inculcation<br>of Human Values through Literature                                                                         | Jai Hind Educational Trust's Zulal<br>Bhilajirao Patil College, Dhule & IQAC,<br>Department of English, ELTAI,<br>Khandesh Chapter |     |
| 2021-2022 | Prof. Ashwini Sonawane     | National Conference on Competitive<br>Advantage in commerce and<br>Management: A Strategic fit in post<br>Pandemic                                      | Dhanaji Nana Mahavidyalaya and<br>Maharashtra state Commerce<br>Association                                                        | 700 |
| 2021-2022 | FIOL ASILWIII SOIIawaiie   | E- conference on Impact of technology<br>on education system, SME<br>Gurunanak Institute of Management                                                  | Gurunanak Institute of Management,<br>DELHI                                                                                        | 700 |
| 2021-2022 | Dr. Neelima Warke          | National Conference on Competitive<br>Advantage in commerce and<br>Management: A Strategic fit in post<br>Pandemic                                      | Dhanaji Nana Mahavidyalaya and<br>Maharashtra state Commerce<br>Association                                                        | 600 |
|           |                            | 6th Online International Conference on<br>Advancing Management: Innovation,<br>Engagement and Impact in the post<br>COVID Era                           | KIET Scholl of Management, Lukhnow                                                                                                 |     |
| 2021-2022 | Prof. Chetan Sarode        | 6th Online International Conference on<br>Advancing Management: Innovation,<br>Engagement and Impact in the post<br>COVID Era                           | KIET Scholl of Management, Lukhnow                                                                                                 | 100 |
| 2021-2022 | Dr. Prashant Warke         | National Conference on Competitive<br>Advantage in commerce and<br>Management: A Strategic fit in post<br>Pandemic                                      | Dhanaji Nana Mahavidyalaya and<br>Maharashtra state Commerce<br>Association                                                        | 500 |
| 2021-2022 | Prof. Prajakta Patil       | National Conference on Competitive<br>Advantage in commerce and<br>Management: A Strategic fit in post<br>Pandemic                                      | Dhanaji Nana Mahavidyalaya and<br>Maharashtra state Commerce<br>Association                                                        | 500 |
| 2021 2022 |                            | International E-Conference on Inculcation<br>of Human Values through Literature                                                                         | Jai Hind Educational Trust's Zulal<br>Bhilajirao Patil College, Dhule & IQAC,<br>Department of English, ELTAI,<br>Khandesh Chapter | 600 |
| 2021-2022 | Prof. Shrutika Neve        | National Conference on Competitive<br>Advantage in commerce and<br>Management: A Strategic fit in post<br>Pandemic                                      | Dhanaji Nana Mahavidyalaya and<br>Maharashtra state Commerce<br>Association                                                        | 600 |
| 2021-2022 | Prof. Bhagyashri Patil     | National Conference on Competitive<br>Advantage in commerce and<br>Management: A Strategic fit in post<br>Pandemic                                      | Dhanaji Nana Mahavidyalaya and<br>Maharashtra state Commerce<br>Association                                                        | 500 |
|           |                            | A.Y. 2020-21                                                                                                                                            |                                                                                                                                    |     |
|           |                            | International Conference on Emerging<br>trends in Business, Economics &<br>Analytics                                                                    | Academy of Management Professionals                                                                                                |     |
| 2020-21   | Prof. Bhagyashree S. Patil | E-National conference on Challenges and<br>Opportunities in enabling India to become<br>a \$5 Trillion Economy by 2024: Pre &<br>Post COVID 19 pandemic | Institute of Management & Research,<br>Jalgaon                                                                                     | 850 |
| 2020-21   | Dr. Anubhuti P. Shinde     | International conference on Rethinking<br>Business designing strategies in the age of<br>disruptions                                                    | Lovely Professional University, Panjab                                                                                             | 580 |
|           |                            | International Conference on<br>Transforming through Reinvention in the<br>Current Emerging Global Order                                                 | Institute of Management & Research,<br>Jalgaon                                                                                     |     |