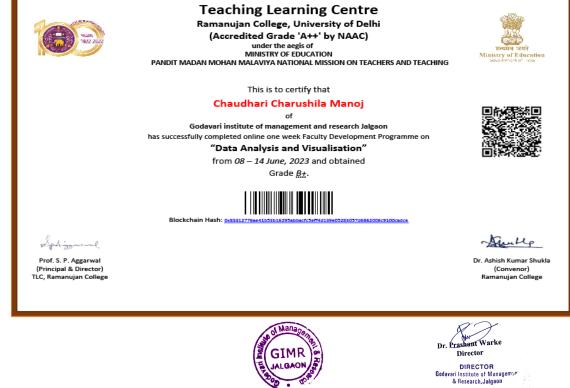

| _         |                                     | Name of conference/ workshop                                                                                                                  | Name of the professional body for                                                                                                         | Amount of |
|-----------|-------------------------------------|-----------------------------------------------------------------------------------------------------------------------------------------------|-------------------------------------------------------------------------------------------------------------------------------------------|-----------|
| Year      | Name of teacher                     | attended for which financial support<br>provided                                                                                              | which membership fee is provided                                                                                                          | support   |
|           |                                     | FDP On Educational Research<br>Methodology                                                                                                    | Yashwantrao Chavan Maharashtra Open<br>University, Nasik                                                                                  |           |
| 2023-2024 | Prof. Vaijayanti Asodekar           | Advanced Research Methodology                                                                                                                 | Teaching Learning Centre<br>Ramanujan College, University of<br>Delhi                                                                     | 1650      |
|           |                                     | Research Methodology using ChatGPT                                                                                                            | Yashwantrao Chavan Maharashtra<br>Open University                                                                                         |           |
| 2023-2024 | Dr Neelima Warke                    | ADVANCED RESEARCH<br>METHODOLOGY                                                                                                              | Teaching Learning Centre<br>Ramanujan College, University of<br>Delhi                                                                     | 1850      |
|           |                                     | Fdp on Educational Research methodology                                                                                                       | Yashwantarao Chavhan Mharastra opwn<br>University Nashik                                                                                  |           |
| 2023-2024 | Dr. Chetan P. Sarode                | Educational Research                                                                                                                          | YCMOU Nashik                                                                                                                              | 200       |
| 2023-2024 | Prof. Aaafrin Khan                  | One day university Level Workshop on<br>Phd Entrance Test (PET) Paper-I                                                                       | Department of Education, Kavayitary<br>Bahinabai Chaudhary North<br>Maharashtra university, Jalgaon                                       | 250       |
|           |                                     | A.Y. 2022-23                                                                                                                                  | ļ                                                                                                                                         |           |
|           |                                     | International interdisciplinary virtual<br>conference of Recent Advancements in<br>Computer Science, Management and<br>Information Technology | Shankarlal khandelawal arts, science and commerce college, Akola.                                                                         |           |
| 2022-2023 | 2022-2023 Dr Neelima Warke          | "Education 4.0" Online one week<br>Faculty Development Programme                                                                              | RCMOOCS Teaching Learning<br>Centre Ramanujan College,<br>University of Delhi                                                             | 2050      |
|           |                                     | International Faculty Development<br>Programme                                                                                                | School of Commerce & Management,<br>Lingaya's Vidyapeeth                                                                                  |           |
|           |                                     | 8 Days Faculty Development Program<br>"Higher education and Teaching Learning<br>management"                                                  | KCE Society's Institute Of Management<br>and Research Jalgaon                                                                             |           |
| 2022-2023 | Prof. Vaijayanti Asodekar           | International Conference on Recent<br>Advancements in Computer Science,<br>Management and Information<br>Technology"                          | Department of Computer Science & IQAC, Akola                                                                                              | 1400      |
| 2022 2023 | 1 101. Valjavani 1 150acita         | FDP On Education 4.0 online                                                                                                                   | TLC. Ramanjuna college, Delhi                                                                                                             | 1100      |
|           |                                     | International FDP on Collabatioin with MDS Indocan                                                                                            | School of Commerce and management<br>Lingaya's Faridabad                                                                                  |           |
| 2022-2023 |                                     | Online one week Faculty Development<br>Programme on "Education 4.0"                                                                           | Teaching Learning Centre Ramanujan<br>College, University of Delhi                                                                        |           |
| 2022-2023 | Dr. Chetan P. Sarode                | International Conference on Recent<br>Advancements in Computer Science,<br>Management and Information<br>Technology"                          | Shankarlal khandelawal arts, science and commerce college, Akola.                                                                         | 1200      |
| 2022-2023 | Dr. Prashant S. Warke               | Online one week Faculty Development<br>Programme on "Education 4.0"                                                                           | Teaching Learning Centre Ramanujan<br>College, University of Delhi                                                                        | 950       |
| 2022-2023 | Prof. Charushila Manoj<br>Chaudhari | Online FDP Data Analysis and Visualization                                                                                                    | Teaching Learning Centre Ramanujan<br>College, University of Delhi                                                                        | 950       |
|           |                                     | One day National level FDP of Educational Research.                                                                                           | Yashwantrao Chavan Maharashtra<br>Open UniversityProf. Ram Takawale                                                                       |           |
| 2022-2023 | Prof. Aaafrin Khan                  | One day National Level Multi-<br>disciplinary Conference on Commerce<br>unleashed: Trends, Technologies and<br>Transformation.                | Ramanad Arya D.A.V College<br>(Autonomous) with prof. Bal apte<br>center of studies in students and<br>youth moment university of Mumbai. | 700       |