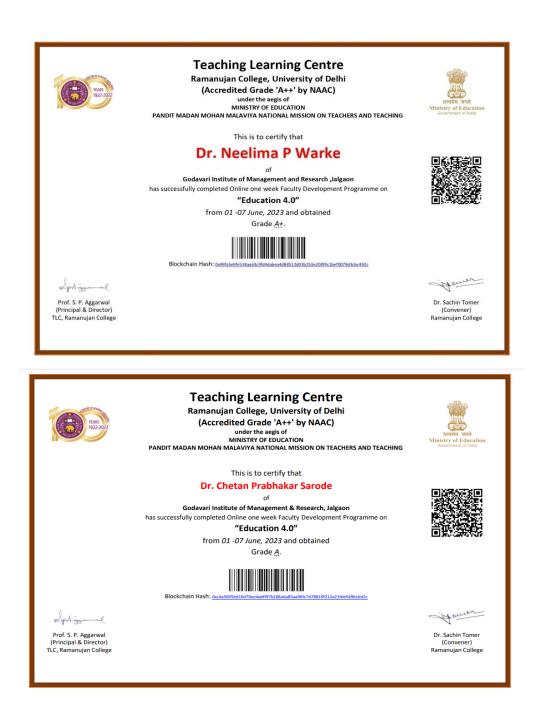

| _         |                                     | Name of conference/ workshop                                                                                                                  | Name of the professional body for                                                                                                         | Amount of |
|-----------|-------------------------------------|-----------------------------------------------------------------------------------------------------------------------------------------------|-------------------------------------------------------------------------------------------------------------------------------------------|-----------|
| Year      | Name of teacher                     | attended for which financial support<br>provided                                                                                              | which membership fee is provided                                                                                                          | support   |
|           |                                     | FDP On Educational Research<br>Methodology                                                                                                    | Yashwantrao Chavan Maharashtra Open<br>University, Nasik                                                                                  |           |
| 2023-2024 | Prof. Vaijayanti Asodekar           | Advanced Research Methodology                                                                                                                 | Teaching Learning Centre<br>Ramanujan College, University of<br>Delhi                                                                     | 1650      |
|           |                                     | Research Methodology using ChatGPT                                                                                                            | Yashwantrao Chavan Maharashtra<br>Open University                                                                                         |           |
| 2023-2024 | Dr Neelima Warke                    | ADVANCED RESEARCH<br>METHODOLOGY                                                                                                              | Teaching Learning Centre<br>Ramanujan College, University of<br>Delhi                                                                     | 1850      |
|           |                                     | Fdp on Educational Research methodology                                                                                                       | Yashwantarao Chavhan Mharastra opwn<br>University Nashik                                                                                  |           |
| 2023-2024 | Dr. Chetan P. Sarode                | Educational Research                                                                                                                          | YCMOU Nashik                                                                                                                              | 200       |
| 2023-2024 | Prof. Aaafrin Khan                  | One day university Level Workshop on<br>Phd Entrance Test (PET) Paper-I                                                                       | Department of Education, Kavayitary<br>Bahinabai Chaudhary North<br>Maharashtra university, Jalgaon                                       | 250       |
|           |                                     | A.Y. 2022-23                                                                                                                                  | ļ                                                                                                                                         |           |
|           |                                     | International interdisciplinary virtual<br>conference of Recent Advancements in<br>Computer Science, Management and<br>Information Technology | Shankarlal khandelawal arts, science and commerce college, Akola.                                                                         |           |
| 2022-2023 | 2022-2023 Dr Neelima Warke          | "Education 4.0" Online one week<br>Faculty Development Programme                                                                              | RCMOOCS Teaching Learning<br>Centre Ramanujan College,<br>University of Delhi                                                             | 2050      |
|           |                                     | International Faculty Development<br>Programme                                                                                                | School of Commerce & Management,<br>Lingaya's Vidyapeeth                                                                                  |           |
|           |                                     | 8 Days Faculty Development Program<br>"Higher education and Teaching Learning<br>management"                                                  | KCE Society's Institute Of Management<br>and Research Jalgaon                                                                             |           |
| 2022-2023 | Prof. Vaijayanti Asodekar           | International Conference on Recent<br>Advancements in Computer Science,<br>Management and Information<br>Technology"                          | Department of Computer Science & IQAC, Akola                                                                                              | 1400      |
| 2022 2023 | 1 101. Valjavani 1 150acita         | FDP On Education 4.0 online                                                                                                                   | TLC. Ramanjuna college, Delhi                                                                                                             | 1100      |
|           |                                     | International FDP on Collabatioin with MDS Indocan                                                                                            | School of Commerce and management<br>Lingaya's Faridabad                                                                                  |           |
| 2022-2023 |                                     | Online one week Faculty Development<br>Programme on "Education 4.0"                                                                           | Teaching Learning Centre Ramanujan<br>College, University of Delhi                                                                        |           |
| 2022-2023 | Dr. Chetan P. Sarode                | International Conference on Recent<br>Advancements in Computer Science,<br>Management and Information<br>Technology"                          | Shankarlal khandelawal arts, science and commerce college, Akola.                                                                         | 1200      |
| 2022-2023 | Dr. Prashant S. Warke               | Online one week Faculty Development<br>Programme on "Education 4.0"                                                                           | Teaching Learning Centre Ramanujan<br>College, University of Delhi                                                                        | 950       |
| 2022-2023 | Prof. Charushila Manoj<br>Chaudhari | Online FDP Data Analysis and Visualization                                                                                                    | Teaching Learning Centre Ramanujan<br>College, University of Delhi                                                                        | 950       |
|           |                                     | One day National level FDP of Educational Research.                                                                                           | Yashwantrao Chavan Maharashtra<br>Open UniversityProf. Ram Takawale                                                                       |           |
| 2022-2023 | Prof. Aaafrin Khan                  | One day National Level Multi-<br>disciplinary Conference on Commerce<br>unleashed: Trends, Technologies and<br>Transformation.                | Ramanad Arya D.A.V College<br>(Autonomous) with prof. Bal apte<br>center of studies in students and<br>youth moment university of Mumbai. | 700       |