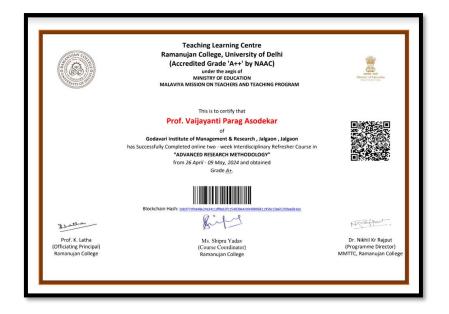

| _         |                                     | Name of conference/ workshop                                                                                                                  | Name of the professional body for                                                                                                         | Amount of |
|-----------|-------------------------------------|-----------------------------------------------------------------------------------------------------------------------------------------------|-------------------------------------------------------------------------------------------------------------------------------------------|-----------|
| Year      | Name of teacher                     | attended for which financial support<br>provided                                                                                              | which membership fee is provided                                                                                                          | support   |
|           |                                     | FDP On Educational Research<br>Methodology                                                                                                    | Yashwantrao Chavan Maharashtra Open<br>University, Nasik                                                                                  |           |
| 2023-2024 | Prof. Vaijayanti Asodekar           | Advanced Research Methodology                                                                                                                 | Teaching Learning Centre<br>Ramanujan College, University of<br>Delhi                                                                     | 1650      |
|           |                                     | Research Methodology using ChatGPT                                                                                                            | Yashwantrao Chavan Maharashtra<br>Open University                                                                                         |           |
| 2023-2024 | Dr Neelima Warke                    | ADVANCED RESEARCH<br>METHODOLOGY                                                                                                              | Teaching Learning Centre<br>Ramanujan College, University of<br>Delhi                                                                     | 1850      |
|           |                                     | Fdp on Educational Research methodology                                                                                                       | Yashwantarao Chavhan Mharastra opwn<br>University Nashik                                                                                  |           |
| 2023-2024 | Dr. Chetan P. Sarode                | Educational Research                                                                                                                          | YCMOU Nashik                                                                                                                              | 200       |
| 2023-2024 | Prof. Aaafrin Khan                  | One day university Level Workshop on<br>Phd Entrance Test (PET) Paper-I                                                                       | Department of Education, Kavayitary<br>Bahinabai Chaudhary North<br>Maharashtra university, Jalgaon                                       | 250       |
|           |                                     | A.Y. 2022-23                                                                                                                                  | ļ                                                                                                                                         |           |
|           |                                     | International interdisciplinary virtual<br>conference of Recent Advancements in<br>Computer Science, Management and<br>Information Technology | Shankarlal khandelawal arts, science and commerce college, Akola.                                                                         |           |
| 2022-2023 | 2022-2023 Dr Neelima Warke          | "Education 4.0" Online one week<br>Faculty Development Programme                                                                              | RCMOOCS Teaching Learning<br>Centre Ramanujan College,<br>University of Delhi                                                             | 2050      |
|           |                                     | International Faculty Development<br>Programme                                                                                                | School of Commerce & Management,<br>Lingaya's Vidyapeeth                                                                                  |           |
|           |                                     | 8 Days Faculty Development Program<br>"Higher education and Teaching Learning<br>management"                                                  | KCE Society's Institute Of Management<br>and Research Jalgaon                                                                             |           |
| 2022-2023 | Prof. Vaijayanti Asodekar           | International Conference on Recent<br>Advancements in Computer Science,<br>Management and Information<br>Technology"                          | Department of Computer Science & IQAC, Akola                                                                                              | 1400      |
| 2022 2023 | 1 101. Valjavani 1 150acita         | FDP On Education 4.0 online                                                                                                                   | TLC. Ramanjuna college, Delhi                                                                                                             | 1100      |
|           |                                     | International FDP on Collabatioin with MDS Indocan                                                                                            | School of Commerce and management<br>Lingaya's Faridabad                                                                                  |           |
| 2022-2023 |                                     | Online one week Faculty Development<br>Programme on "Education 4.0"                                                                           | Teaching Learning Centre Ramanujan<br>College, University of Delhi                                                                        |           |
| 2022-2023 | Dr. Chetan P. Sarode                | International Conference on Recent<br>Advancements in Computer Science,<br>Management and Information<br>Technology"                          | Shankarlal khandelawal arts, science and commerce college, Akola.                                                                         | 1200      |
| 2022-2023 | Dr. Prashant S. Warke               | Online one week Faculty Development<br>Programme on "Education 4.0"                                                                           | Teaching Learning Centre Ramanujan<br>College, University of Delhi                                                                        | 950       |
| 2022-2023 | Prof. Charushila Manoj<br>Chaudhari | Online FDP Data Analysis and Visualization                                                                                                    | Teaching Learning Centre Ramanujan<br>College, University of Delhi                                                                        | 950       |
|           |                                     | One day National level FDP of Educational Research.                                                                                           | Yashwantrao Chavan Maharashtra<br>Open UniversityProf. Ram Takawale                                                                       |           |
| 2022-2023 | Prof. Aaafrin Khan                  | One day National Level Multi-<br>disciplinary Conference on Commerce<br>unleashed: Trends, Technologies and<br>Transformation.                | Ramanad Arya D.A.V College<br>(Autonomous) with prof. Bal apte<br>center of studies in students and<br>youth moment university of Mumbai. | 700       |