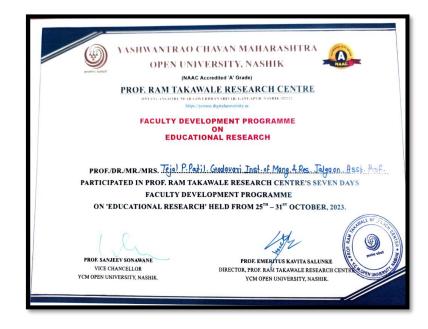

| _         |                                     | Name of conference/ workshop                                                                                                                  | Name of the professional body for                                                                                                         | Amount of |
|-----------|-------------------------------------|-----------------------------------------------------------------------------------------------------------------------------------------------|-------------------------------------------------------------------------------------------------------------------------------------------|-----------|
| Year      | Name of teacher                     | attended for which financial support<br>provided                                                                                              | which membership fee is provided                                                                                                          | support   |
|           |                                     | FDP On Educational Research<br>Methodology                                                                                                    | Yashwantrao Chavan Maharashtra Open<br>University, Nasik                                                                                  |           |
| 2023-2024 | Prof. Vaijayanti Asodekar           | Advanced Research Methodology                                                                                                                 | Teaching Learning Centre<br>Ramanujan College, University of<br>Delhi                                                                     | 1650      |
|           |                                     | Research Methodology using ChatGPT                                                                                                            | Yashwantrao Chavan Maharashtra<br>Open University                                                                                         |           |
| 2023-2024 | Dr Neelima Warke                    | ADVANCED RESEARCH<br>METHODOLOGY                                                                                                              | Teaching Learning Centre<br>Ramanujan College, University of<br>Delhi                                                                     | 1850      |
|           |                                     | Fdp on Educational Research methodology                                                                                                       | Yashwantarao Chavhan Mharastra opwn<br>University Nashik                                                                                  |           |
| 2023-2024 | Dr. Chetan P. Sarode                | Educational Research                                                                                                                          | YCMOU Nashik                                                                                                                              | 200       |
| 2023-2024 | Prof. Aaafrin Khan                  | One day university Level Workshop on<br>Phd Entrance Test (PET) Paper-I                                                                       | Department of Education, Kavayitary<br>Bahinabai Chaudhary North<br>Maharashtra university, Jalgaon                                       | 250       |
|           |                                     | A.Y. 2022-23                                                                                                                                  | ļ                                                                                                                                         |           |
|           |                                     | International interdisciplinary virtual<br>conference of Recent Advancements in<br>Computer Science, Management and<br>Information Technology | Shankarlal khandelawal arts, science and commerce college, Akola.                                                                         |           |
| 2022-2023 | 2022-2023 Dr Neelima Warke          | "Education 4.0" Online one week<br>Faculty Development Programme                                                                              | RCMOOCS Teaching Learning<br>Centre Ramanujan College,<br>University of Delhi                                                             | 2050      |
|           |                                     | International Faculty Development<br>Programme                                                                                                | School of Commerce & Management,<br>Lingaya's Vidyapeeth                                                                                  |           |
|           |                                     | 8 Days Faculty Development Program<br>"Higher education and Teaching Learning<br>management"                                                  | KCE Society's Institute Of Management<br>and Research Jalgaon                                                                             |           |
| 2022-2023 | Prof. Vaijayanti Asodekar           | International Conference on Recent<br>Advancements in Computer Science,<br>Management and Information<br>Technology"                          | Department of Computer Science & IQAC, Akola                                                                                              | 1400      |
| 2022 2023 | 1 101. Valjavani 1 150acita         | FDP On Education 4.0 online                                                                                                                   | TLC. Ramanjuna college, Delhi                                                                                                             | 1100      |
|           |                                     | International FDP on Collabatioin with MDS Indocan                                                                                            | School of Commerce and management<br>Lingaya's Faridabad                                                                                  |           |
| 2022-2023 |                                     | Online one week Faculty Development<br>Programme on "Education 4.0"                                                                           | Teaching Learning Centre Ramanujan<br>College, University of Delhi                                                                        |           |
| 2022-2023 | Dr. Chetan P. Sarode                | International Conference on Recent<br>Advancements in Computer Science,<br>Management and Information<br>Technology"                          | Shankarlal khandelawal arts, science and commerce college, Akola.                                                                         | 1200      |
| 2022-2023 | Dr. Prashant S. Warke               | Online one week Faculty Development<br>Programme on "Education 4.0"                                                                           | Teaching Learning Centre Ramanujan<br>College, University of Delhi                                                                        | 950       |
| 2022-2023 | Prof. Charushila Manoj<br>Chaudhari | Online FDP Data Analysis and Visualization                                                                                                    | Teaching Learning Centre Ramanujan<br>College, University of Delhi                                                                        | 950       |
|           |                                     | One day National level FDP of Educational Research.                                                                                           | Yashwantrao Chavan Maharashtra<br>Open UniversityProf. Ram Takawale                                                                       |           |
| 2022-2023 | Prof. Aaafrin Khan                  | One day National Level Multi-<br>disciplinary Conference on Commerce<br>unleashed: Trends, Technologies and<br>Transformation.                | Ramanad Arya D.A.V College<br>(Autonomous) with prof. Bal apte<br>center of studies in students and<br>youth moment university of Mumbai. | 700       |