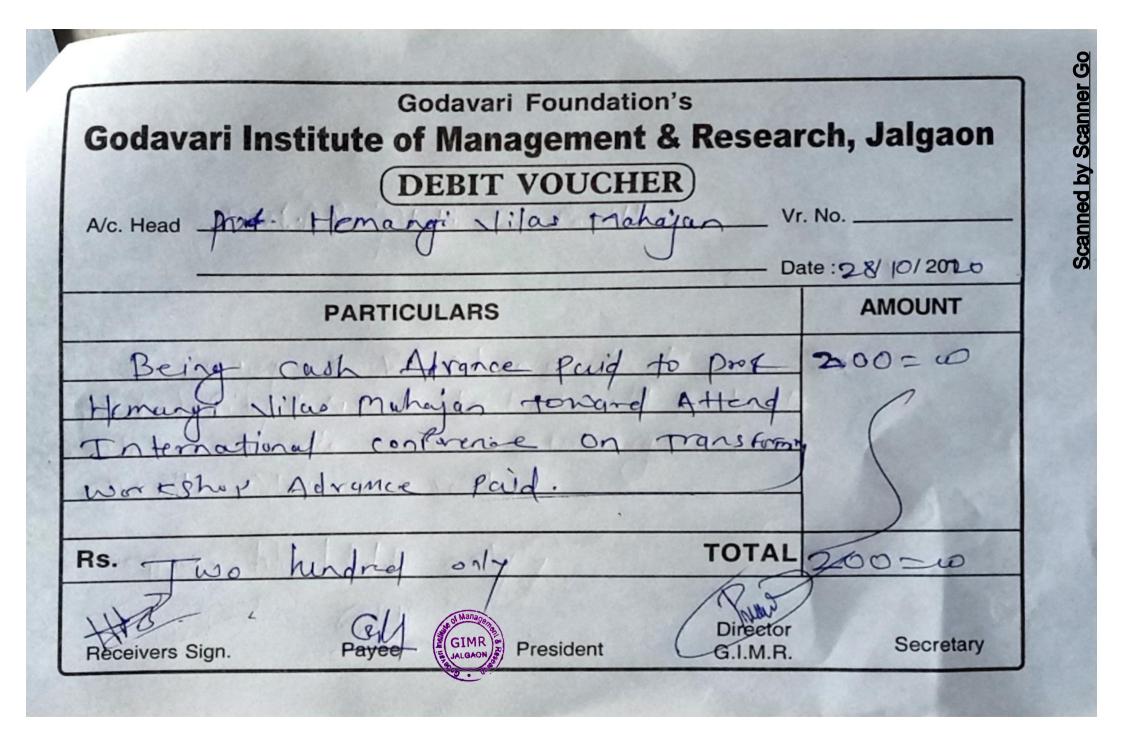

| 2020-21 | Prof. Prajakta R. Patil | International Conference on<br>Transforming through Reinvention in the<br>Current Emerging Global Order                                                                                                                                                                                                     | Institute of Management & Research,<br>Jalgaon | 200  |
|---------|-------------------------|-------------------------------------------------------------------------------------------------------------------------------------------------------------------------------------------------------------------------------------------------------------------------------------------------------------|------------------------------------------------|------|
| 2020-21 | Prof. Hemangi Mahajan   | International Conference on<br>Transforming through Reinvention in the<br>Current Emerging Global Order                                                                                                                                                                                                     | Institute of Management & Research,<br>Jalgaon | 200  |
|         |                         | A.Y.2019-20                                                                                                                                                                                                                                                                                                 |                                                |      |
| 2019-20 | Prof. Prajakta Patil    | Workshop on 'IPR & Patenting<br>Awareness of Innovation'                                                                                                                                                                                                                                                    | NA                                             | 250  |
| 2019-20 | Prof. Hemangi Mahajan   | Two Days International Conference on<br>'Emerging Trends in Business,<br>Economics & Analytics'<br>National seminar on 'Strengthening<br>Business Resilience in Economic<br>Slowdown: The Role of Business<br>Strategies '                                                                                  | NA                                             | 1500 |
|         |                         | Workshop on 'IPR & Patenting<br>Awareness of Innovation'                                                                                                                                                                                                                                                    | NA                                             |      |
| 2019-20 | Dr. Neelima P. Warke    | NAAC-SSR Preparation<br>Teaching Padagogy<br>Research Methods and Techniques                                                                                                                                                                                                                                | NA                                             | 850  |
| 2019-20 | Prof. Bhagyashri Patil  | Workshop on 'IPR & Patenting<br>Awareness of Innovation'<br>Teaching Padagogy<br>National seminar on 'Strengthening<br>Business Resilience in Economic<br>Slowdown: The Role of Business<br>Strategies '<br>Two Days International Conference on<br>'Emerging Trends in Business,<br>Economics & Analytics' | NA                                             | 1750 |