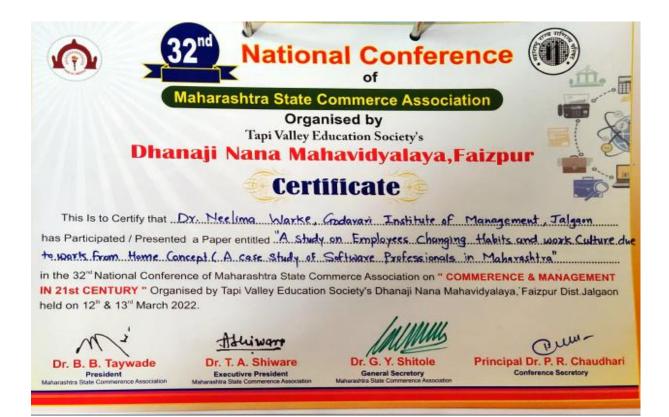

|           |                            | A.Y. 2021-22                                                                                                                                            |                                                                                                                                    |     |
|-----------|----------------------------|---------------------------------------------------------------------------------------------------------------------------------------------------------|------------------------------------------------------------------------------------------------------------------------------------|-----|
| 2021-2022 | Dr. Anubhuti Bauskar       | National Conference on Competitive<br>Advantage in commerce and<br>Management: A Strategic fit in post<br>Pandemic                                      | Dhanaji Nana Mahavidyalaya and<br>Maharashtra state Commerce<br>Association                                                        | 600 |
|           |                            | International E-Conference on Inculcation<br>of Human Values through Literature                                                                         | Jai Hind Educational Trust's Zulal<br>Bhilajirao Patil College, Dhule & IQAC,<br>Department of English, ELTAI,<br>Khandesh Chapter |     |
| 2021-2022 | Prof. Ashwini Sonawane     | National Conference on Competitive<br>Advantage in commerce and<br>Management: A Strategic fit in post<br>Pandemic                                      | Dhanaji Nana Mahavidyalaya and<br>Maharashtra state Commerce<br>Association                                                        | 700 |
| 2021-2022 | FIOL ASILWIII SOIIawaiie   | E- conference on Impact of technology<br>on education system, SME<br>Gurunanak Institute of Management                                                  | Gurunanak Institute of Management,<br>DELHI                                                                                        | 700 |
| 2021-2022 | Dr. Neelima Warke          | National Conference on Competitive<br>Advantage in commerce and<br>Management: A Strategic fit in post<br>Pandemic                                      | Dhanaji Nana Mahavidyalaya and<br>Maharashtra state Commerce<br>Association                                                        | 600 |
|           |                            | 6th Online International Conference on<br>Advancing Management: Innovation,<br>Engagement and Impact in the post<br>COVID Era                           | KIET Scholl of Management, Lukhnow                                                                                                 |     |
| 2021-2022 | Prof. Chetan Sarode        | 6th Online International Conference on<br>Advancing Management: Innovation,<br>Engagement and Impact in the post<br>COVID Era                           | KIET Scholl of Management, Lukhnow                                                                                                 | 100 |
| 2021-2022 | Dr. Prashant Warke         | National Conference on Competitive<br>Advantage in commerce and<br>Management: A Strategic fit in post<br>Pandemic                                      | Dhanaji Nana Mahavidyalaya and<br>Maharashtra state Commerce<br>Association                                                        | 500 |
| 2021-2022 | Prof. Prajakta Patil       | National Conference on Competitive<br>Advantage in commerce and<br>Management: A Strategic fit in post<br>Pandemic                                      | Dhanaji Nana Mahavidyalaya and<br>Maharashtra state Commerce<br>Association                                                        | 500 |
| 2021 2022 |                            | International E-Conference on Inculcation<br>of Human Values through Literature                                                                         | Jai Hind Educational Trust's Zulal<br>Bhilajirao Patil College, Dhule & IQAC,<br>Department of English, ELTAI,<br>Khandesh Chapter | 600 |
| 2021-2022 | Prof. Shrutika Neve        | National Conference on Competitive<br>Advantage in commerce and<br>Management: A Strategic fit in post<br>Pandemic                                      | Dhanaji Nana Mahavidyalaya and<br>Maharashtra state Commerce<br>Association                                                        | 600 |
| 2021-2022 | Prof. Bhagyashri Patil     | National Conference on Competitive<br>Advantage in commerce and<br>Management: A Strategic fit in post<br>Pandemic                                      | Dhanaji Nana Mahavidyalaya and<br>Maharashtra state Commerce<br>Association                                                        | 500 |
|           |                            | A.Y. 2020-21                                                                                                                                            |                                                                                                                                    |     |
|           |                            | International Conference on Emerging<br>trends in Business, Economics &<br>Analytics                                                                    | Academy of Management Professionals                                                                                                |     |
| 2020-21   | Prof. Bhagyashree S. Patil | E-National conference on Challenges and<br>Opportunities in enabling India to become<br>a \$5 Trillion Economy by 2024: Pre &<br>Post COVID 19 pandemic | Institute of Management & Research,<br>Jalgaon                                                                                     | 850 |
| 2020-21   | Dr. Anubhuti P. Shinde     | International conference on Rethinking<br>Business designing strategies in the age of<br>disruptions                                                    | Lovely Professional University, Panjab                                                                                             | 580 |
|           |                            | International Conference on<br>Transforming through Reinvention in the<br>Current Emerging Global Order                                                 | Institute of Management & Research,<br>Jalgaon                                                                                     |     |