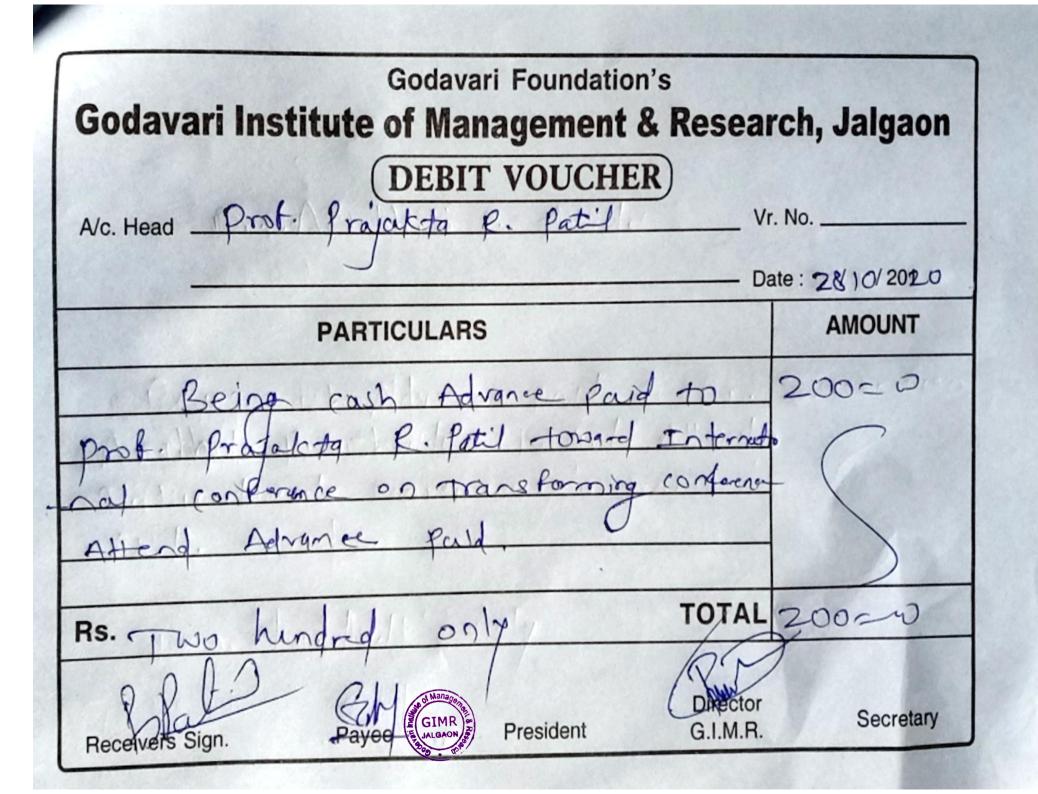

|           |                            | A.Y. 2021-22                                                                                                                                            |                                                                                                                                    |     |
|-----------|----------------------------|---------------------------------------------------------------------------------------------------------------------------------------------------------|------------------------------------------------------------------------------------------------------------------------------------|-----|
| 2021-2022 | Dr. Anubhuti Bauskar       | National Conference on Competitive<br>Advantage in commerce and<br>Management: A Strategic fit in post<br>Pandemic                                      | Dhanaji Nana Mahavidyalaya and<br>Maharashtra state Commerce<br>Association                                                        | 600 |
|           |                            | International E-Conference on Inculcation<br>of Human Values through Literature                                                                         | Jai Hind Educational Trust's Zulal<br>Bhilajirao Patil College, Dhule & IQAC,<br>Department of English, ELTAI,<br>Khandesh Chapter |     |
| 2021-2022 | Prof. Ashwini Sonawane     | National Conference on Competitive<br>Advantage in commerce and<br>Management: A Strategic fit in post<br>Pandemic                                      | Dhanaji Nana Mahavidyalaya and<br>Maharashtra state Commerce<br>Association                                                        | 700 |
| 2021-2022 | FIOL ASILWIII SOIIawaiie   | E- conference on Impact of technology<br>on education system, SME<br>Gurunanak Institute of Management                                                  | Gurunanak Institute of Management,<br>DELHI                                                                                        | 700 |
| 2021-2022 | Dr. Neelima Warke          | National Conference on Competitive<br>Advantage in commerce and<br>Management: A Strategic fit in post<br>Pandemic                                      | Dhanaji Nana Mahavidyalaya and<br>Maharashtra state Commerce<br>Association                                                        | 600 |
|           |                            | 6th Online International Conference on<br>Advancing Management: Innovation,<br>Engagement and Impact in the post<br>COVID Era                           | KIET Scholl of Management, Lukhnow                                                                                                 |     |
| 2021-2022 | Prof. Chetan Sarode        | 6th Online International Conference on<br>Advancing Management: Innovation,<br>Engagement and Impact in the post<br>COVID Era                           | KIET Scholl of Management, Lukhnow                                                                                                 | 100 |
| 2021-2022 | Dr. Prashant Warke         | National Conference on Competitive<br>Advantage in commerce and<br>Management: A Strategic fit in post<br>Pandemic                                      | Dhanaji Nana Mahavidyalaya and<br>Maharashtra state Commerce<br>Association                                                        | 500 |
| 2021-2022 | Prof. Prajakta Patil       | National Conference on Competitive<br>Advantage in commerce and<br>Management: A Strategic fit in post<br>Pandemic                                      | Dhanaji Nana Mahavidyalaya and<br>Maharashtra state Commerce<br>Association                                                        | 500 |
| 2021 2022 |                            | International E-Conference on Inculcation<br>of Human Values through Literature                                                                         | Jai Hind Educational Trust's Zulal<br>Bhilajirao Patil College, Dhule & IQAC,<br>Department of English, ELTAI,<br>Khandesh Chapter | 600 |
| 2021-2022 | Prof. Shrutika Neve        | National Conference on Competitive<br>Advantage in commerce and<br>Management: A Strategic fit in post<br>Pandemic                                      | Dhanaji Nana Mahavidyalaya and<br>Maharashtra state Commerce<br>Association                                                        | 600 |
| 2021-2022 | Prof. Bhagyashri Patil     | National Conference on Competitive<br>Advantage in commerce and<br>Management: A Strategic fit in post<br>Pandemic                                      | Dhanaji Nana Mahavidyalaya and<br>Maharashtra state Commerce<br>Association                                                        | 500 |
|           |                            | A.Y. 2020-21                                                                                                                                            |                                                                                                                                    |     |
|           |                            | International Conference on Emerging<br>trends in Business, Economics &<br>Analytics                                                                    | Academy of Management Professionals                                                                                                |     |
| 2020-21   | Prof. Bhagyashree S. Patil | E-National conference on Challenges and<br>Opportunities in enabling India to become<br>a \$5 Trillion Economy by 2024: Pre &<br>Post COVID 19 pandemic | Institute of Management & Research,<br>Jalgaon                                                                                     | 850 |
| 2020-21   | Dr. Anubhuti P. Shinde     | International conference on Rethinking<br>Business designing strategies in the age of<br>disruptions                                                    | Lovely Professional University, Panjab                                                                                             | 580 |
|           |                            | International Conference on<br>Transforming through Reinvention in the<br>Current Emerging Global Order                                                 | Institute of Management & Research,<br>Jalgaon                                                                                     |     |

| 2020-21 | Prof. Prajakta R. Patil | International Conference on<br>Transforming through Reinvention in the<br>Current Emerging Global Order                                                                                                                                                                                                     | Institute of Management & Research,<br>Jalgaon | 200  |
|---------|-------------------------|-------------------------------------------------------------------------------------------------------------------------------------------------------------------------------------------------------------------------------------------------------------------------------------------------------------|------------------------------------------------|------|
| 2020-21 | Prof. Hemangi Mahajan   | International Conference on<br>Transforming through Reinvention in the<br>Current Emerging Global Order                                                                                                                                                                                                     | Institute of Management & Research,<br>Jalgaon | 200  |
|         |                         | A.Y.2019-20                                                                                                                                                                                                                                                                                                 |                                                |      |
| 2019-20 | Prof. Prajakta Patil    | Workshop on 'IPR & Patenting<br>Awareness of Innovation'                                                                                                                                                                                                                                                    | NA                                             | 250  |
| 2019-20 | Prof. Hemangi Mahajan   | Two Days International Conference on<br>'Emerging Trends in Business,<br>Economics & Analytics'<br>National seminar on 'Strengthening<br>Business Resilience in Economic<br>Slowdown: The Role of Business<br>Strategies '                                                                                  | NA                                             | 1500 |
|         |                         | Workshop on 'IPR & Patenting<br>Awareness of Innovation'                                                                                                                                                                                                                                                    | NA                                             |      |
| 2019-20 | Dr. Neelima P. Warke    | NAAC-SSR Preparation<br>Teaching Padagogy<br>Research Methods and Techniques                                                                                                                                                                                                                                | NA                                             | 850  |
| 2019-20 | Prof. Bhagyashri Patil  | Workshop on 'IPR & Patenting<br>Awareness of Innovation'<br>Teaching Padagogy<br>National seminar on 'Strengthening<br>Business Resilience in Economic<br>Slowdown: The Role of Business<br>Strategies '<br>Two Days International Conference on<br>'Emerging Trends in Business,<br>Economics & Analytics' | NA                                             | 1750 |