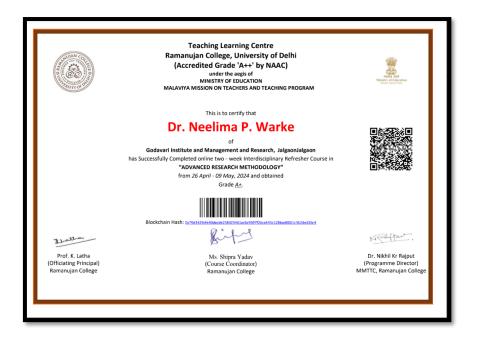

| _         |                                     | Name of conference/ workshop                                                                                                                  | Name of the professional body for                                                                                                         | Amount of |
|-----------|-------------------------------------|-----------------------------------------------------------------------------------------------------------------------------------------------|-------------------------------------------------------------------------------------------------------------------------------------------|-----------|
| Year      | Name of teacher                     | attended for which financial support<br>provided                                                                                              | which membership fee is provided                                                                                                          | support   |
|           |                                     | FDP On Educational Research<br>Methodology                                                                                                    | Yashwantrao Chavan Maharashtra Open<br>University, Nasik                                                                                  |           |
| 2023-2024 | Prof. Vaijayanti Asodekar           | Advanced Research Methodology                                                                                                                 | Teaching Learning Centre<br>Ramanujan College, University of<br>Delhi                                                                     | 1650      |
|           |                                     | Research Methodology using ChatGPT                                                                                                            | Yashwantrao Chavan Maharashtra<br>Open University                                                                                         |           |
| 2023-2024 | Dr Neelima Warke                    | ADVANCED RESEARCH<br>METHODOLOGY                                                                                                              | Teaching Learning Centre<br>Ramanujan College, University of<br>Delhi                                                                     | 1850      |
|           |                                     | Fdp on Educational Research methodology                                                                                                       | Yashwantarao Chavhan Mharastra opwn<br>University Nashik                                                                                  |           |
| 2023-2024 | Dr. Chetan P. Sarode                | Educational Research                                                                                                                          | YCMOU Nashik                                                                                                                              | 200       |
| 2023-2024 | Prof. Aaafrin Khan                  | One day university Level Workshop on<br>Phd Entrance Test (PET) Paper-I                                                                       | Department of Education, Kavayitary<br>Bahinabai Chaudhary North<br>Maharashtra university, Jalgaon                                       | 250       |
|           |                                     | A.Y. 2022-23                                                                                                                                  | ļ                                                                                                                                         |           |
|           |                                     | International interdisciplinary virtual<br>conference of Recent Advancements in<br>Computer Science, Management and<br>Information Technology | Shankarlal khandelawal arts, science and commerce college, Akola.                                                                         |           |
| 2022-2023 | 2022-2023 Dr Neelima Warke          | "Education 4.0" Online one week<br>Faculty Development Programme                                                                              | RCMOOCS Teaching Learning<br>Centre Ramanujan College,<br>University of Delhi                                                             | 2050      |
|           |                                     | International Faculty Development<br>Programme                                                                                                | School of Commerce & Management,<br>Lingaya's Vidyapeeth                                                                                  |           |
|           |                                     | 8 Days Faculty Development Program<br>"Higher education and Teaching Learning<br>management"                                                  | KCE Society's Institute Of Management<br>and Research Jalgaon                                                                             |           |
| 2022-2023 | Prof. Vaijayanti Asodekar           | International Conference on Recent<br>Advancements in Computer Science,<br>Management and Information<br>Technology"                          | Department of Computer Science & IQAC, Akola                                                                                              | 1400      |
| 2022 2023 | 1 101. Valjavani 1 150acita         | FDP On Education 4.0 online                                                                                                                   | TLC. Ramanjuna college, Delhi                                                                                                             | 1100      |
|           |                                     | International FDP on Collabatioin with MDS Indocan                                                                                            | School of Commerce and management<br>Lingaya's Faridabad                                                                                  |           |
| 2022-2023 |                                     | Online one week Faculty Development<br>Programme on "Education 4.0"                                                                           | Teaching Learning Centre Ramanujan<br>College, University of Delhi                                                                        |           |
| 2022-2023 | Dr. Chetan P. Sarode                | International Conference on Recent<br>Advancements in Computer Science,<br>Management and Information<br>Technology"                          | Shankarlal khandelawal arts, science and commerce college, Akola.                                                                         | 1200      |
| 2022-2023 | Dr. Prashant S. Warke               | Online one week Faculty Development<br>Programme on "Education 4.0"                                                                           | Teaching Learning Centre Ramanujan<br>College, University of Delhi                                                                        | 950       |
| 2022-2023 | Prof. Charushila Manoj<br>Chaudhari | Online FDP Data Analysis and Visualization                                                                                                    | Teaching Learning Centre Ramanujan<br>College, University of Delhi                                                                        | 950       |
|           |                                     | One day National level FDP of Educational Research.                                                                                           | Yashwantrao Chavan Maharashtra<br>Open UniversityProf. Ram Takawale                                                                       |           |
| 2022-2023 | Prof. Aaafrin Khan                  | One day National Level Multi-<br>disciplinary Conference on Commerce<br>unleashed: Trends, Technologies and<br>Transformation.                | Ramanad Arya D.A.V College<br>(Autonomous) with prof. Bal apte<br>center of studies in students and<br>youth moment university of Mumbai. | 700       |