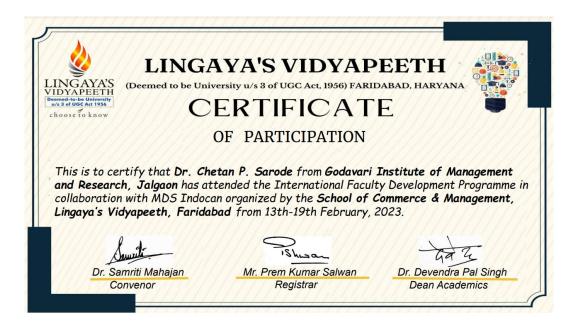

| _         |                                     | Name of conference/ workshop                                                                                                                  | Name of the professional body for                                                                                                         | Amount of |
|-----------|-------------------------------------|-----------------------------------------------------------------------------------------------------------------------------------------------|-------------------------------------------------------------------------------------------------------------------------------------------|-----------|
| Year      | Name of teacher                     | attended for which financial support<br>provided                                                                                              | which membership fee is provided                                                                                                          | support   |
|           |                                     | FDP On Educational Research<br>Methodology                                                                                                    | Yashwantrao Chavan Maharashtra Open<br>University, Nasik                                                                                  |           |
| 2023-2024 | Prof. Vaijayanti Asodekar           | Advanced Research Methodology                                                                                                                 | Teaching Learning Centre<br>Ramanujan College, University of<br>Delhi                                                                     | 1650      |
|           |                                     | Research Methodology using ChatGPT                                                                                                            | Yashwantrao Chavan Maharashtra<br>Open University                                                                                         |           |
| 2023-2024 | Dr Neelima Warke                    | ADVANCED RESEARCH<br>METHODOLOGY                                                                                                              | Teaching Learning Centre<br>Ramanujan College, University of<br>Delhi                                                                     | 1850      |
|           |                                     | Fdp on Educational Research methodology                                                                                                       | Yashwantarao Chavhan Mharastra opwn<br>University Nashik                                                                                  |           |
| 2023-2024 | Dr. Chetan P. Sarode                | Educational Research                                                                                                                          | YCMOU Nashik                                                                                                                              | 200       |
| 2023-2024 | Prof. Aaafrin Khan                  | One day university Level Workshop on<br>Phd Entrance Test (PET) Paper-I                                                                       | Department of Education, Kavayitary<br>Bahinabai Chaudhary North<br>Maharashtra university, Jalgaon                                       | 250       |
|           |                                     | A.Y. 2022-23                                                                                                                                  | ļ                                                                                                                                         |           |
|           |                                     | International interdisciplinary virtual<br>conference of Recent Advancements in<br>Computer Science, Management and<br>Information Technology | Shankarlal khandelawal arts, science and commerce college, Akola.                                                                         |           |
| 2022-2023 | 2022-2023 Dr Neelima Warke          | "Education 4.0" Online one week<br>Faculty Development Programme                                                                              | RCMOOCS Teaching Learning<br>Centre Ramanujan College,<br>University of Delhi                                                             | 2050      |
|           |                                     | International Faculty Development<br>Programme                                                                                                | School of Commerce & Management,<br>Lingaya's Vidyapeeth                                                                                  |           |
|           |                                     | 8 Days Faculty Development Program<br>"Higher education and Teaching Learning<br>management"                                                  | KCE Society's Institute Of Management<br>and Research Jalgaon                                                                             |           |
| 2022-2023 | Prof. Vaijayanti Asodekar           | International Conference on Recent<br>Advancements in Computer Science,<br>Management and Information<br>Technology"                          | Department of Computer Science & IQAC, Akola                                                                                              | 1400      |
| 2022 2023 | 1 101. Valjavani 1 150acita         | FDP On Education 4.0 online                                                                                                                   | TLC. Ramanjuna college, Delhi                                                                                                             | 1100      |
|           |                                     | International FDP on Collabatioin with MDS Indocan                                                                                            | School of Commerce and management<br>Lingaya's Faridabad                                                                                  |           |
| 2022-2023 |                                     | Online one week Faculty Development<br>Programme on "Education 4.0"                                                                           | Teaching Learning Centre Ramanujan<br>College, University of Delhi                                                                        |           |
| 2022-2023 | Dr. Chetan P. Sarode                | International Conference on Recent<br>Advancements in Computer Science,<br>Management and Information<br>Technology"                          | Shankarlal khandelawal arts, science and commerce college, Akola.                                                                         | 1200      |
| 2022-2023 | Dr. Prashant S. Warke               | Online one week Faculty Development<br>Programme on "Education 4.0"                                                                           | Teaching Learning Centre Ramanujan<br>College, University of Delhi                                                                        | 950       |
| 2022-2023 | Prof. Charushila Manoj<br>Chaudhari | Online FDP Data Analysis and Visualization                                                                                                    | Teaching Learning Centre Ramanujan<br>College, University of Delhi                                                                        | 950       |
|           |                                     | One day National level FDP of Educational Research.                                                                                           | Yashwantrao Chavan Maharashtra<br>Open UniversityProf. Ram Takawale                                                                       |           |
| 2022-2023 | Prof. Aaafrin Khan                  | One day National Level Multi-<br>disciplinary Conference on Commerce<br>unleashed: Trends, Technologies and<br>Transformation.                | Ramanad Arya D.A.V College<br>(Autonomous) with prof. Bal apte<br>center of studies in students and<br>youth moment university of Mumbai. | 700       |