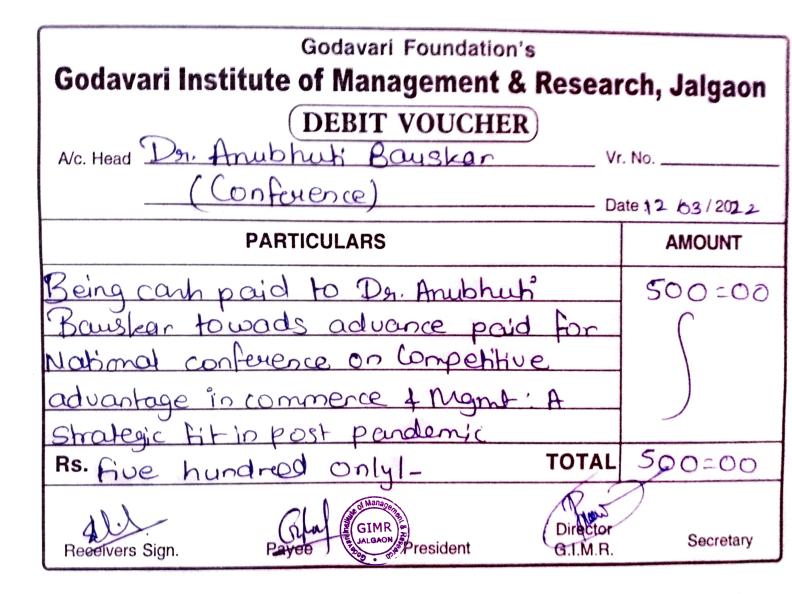

|           |                            | A.Y. 2021-22                                                                                                                                            |                                                                                                                                    |     |
|-----------|----------------------------|---------------------------------------------------------------------------------------------------------------------------------------------------------|------------------------------------------------------------------------------------------------------------------------------------|-----|
| 2021-2022 | Dr. Anubhuti Bauskar       | National Conference on Competitive<br>Advantage in commerce and<br>Management: A Strategic fit in post<br>Pandemic                                      | Dhanaji Nana Mahavidyalaya and<br>Maharashtra state Commerce<br>Association                                                        | 600 |
|           |                            | International E-Conference on Inculcation<br>of Human Values through Literature                                                                         | Jai Hind Educational Trust's Zulal<br>Bhilajirao Patil College, Dhule & IQAC,<br>Department of English, ELTAI,<br>Khandesh Chapter |     |
| 2021-2022 | Prof. Ashwini Sonawane     | National Conference on Competitive<br>Advantage in commerce and<br>Management: A Strategic fit in post<br>Pandemic                                      | Dhanaji Nana Mahavidyalaya and<br>Maharashtra state Commerce<br>Association                                                        | 700 |
| 2021-2022 | FIOL ASILWIII SOIIawaiie   | E- conference on Impact of technology<br>on education system, SME<br>Gurunanak Institute of Management                                                  | Gurunanak Institute of Management,<br>DELHI                                                                                        | 700 |
| 2021-2022 | Dr. Neelima Warke          | National Conference on Competitive<br>Advantage in commerce and<br>Management: A Strategic fit in post<br>Pandemic                                      | Dhanaji Nana Mahavidyalaya and<br>Maharashtra state Commerce<br>Association                                                        | 600 |
|           |                            | 6th Online International Conference on<br>Advancing Management: Innovation,<br>Engagement and Impact in the post<br>COVID Era                           | KIET Scholl of Management, Lukhnow                                                                                                 |     |
| 2021-2022 | Prof. Chetan Sarode        | 6th Online International Conference on<br>Advancing Management: Innovation,<br>Engagement and Impact in the post<br>COVID Era                           | KIET Scholl of Management, Lukhnow                                                                                                 | 100 |
| 2021-2022 | Dr. Prashant Warke         | National Conference on Competitive<br>Advantage in commerce and<br>Management: A Strategic fit in post<br>Pandemic                                      | Dhanaji Nana Mahavidyalaya and<br>Maharashtra state Commerce<br>Association                                                        | 500 |
| 2021-2022 | Prof. Prajakta Patil       | National Conference on Competitive<br>Advantage in commerce and<br>Management: A Strategic fit in post<br>Pandemic                                      | Dhanaji Nana Mahavidyalaya and<br>Maharashtra state Commerce<br>Association                                                        | 500 |
| 2021 2022 |                            | International E-Conference on Inculcation<br>of Human Values through Literature                                                                         | Jai Hind Educational Trust's Zulal<br>Bhilajirao Patil College, Dhule & IQAC,<br>Department of English, ELTAI,<br>Khandesh Chapter | 600 |
| 2021-2022 | Prof. Shrutika Neve        | National Conference on Competitive<br>Advantage in commerce and<br>Management: A Strategic fit in post<br>Pandemic                                      | Dhanaji Nana Mahavidyalaya and<br>Maharashtra state Commerce<br>Association                                                        | 600 |
| 2021-2022 | Prof. Bhagyashri Patil     | National Conference on Competitive<br>Advantage in commerce and<br>Management: A Strategic fit in post<br>Pandemic                                      | Dhanaji Nana Mahavidyalaya and<br>Maharashtra state Commerce<br>Association                                                        | 500 |
|           |                            | A.Y. 2020-21                                                                                                                                            |                                                                                                                                    |     |
|           |                            | International Conference on Emerging<br>trends in Business, Economics &<br>Analytics                                                                    | Academy of Management Professionals                                                                                                |     |
| 2020-21   | Prof. Bhagyashree S. Patil | E-National conference on Challenges and<br>Opportunities in enabling India to become<br>a \$5 Trillion Economy by 2024: Pre &<br>Post COVID 19 pandemic | Institute of Management & Research,<br>Jalgaon                                                                                     | 850 |
| 2020-21   | Dr. Anubhuti P. Shinde     | International conference on Rethinking<br>Business designing strategies in the age of<br>disruptions                                                    | Lovely Professional University, Panjab                                                                                             | 580 |
|           |                            | International Conference on<br>Transforming through Reinvention in the<br>Current Emerging Global Order                                                 | Institute of Management & Research,<br>Jalgaon                                                                                     |     |