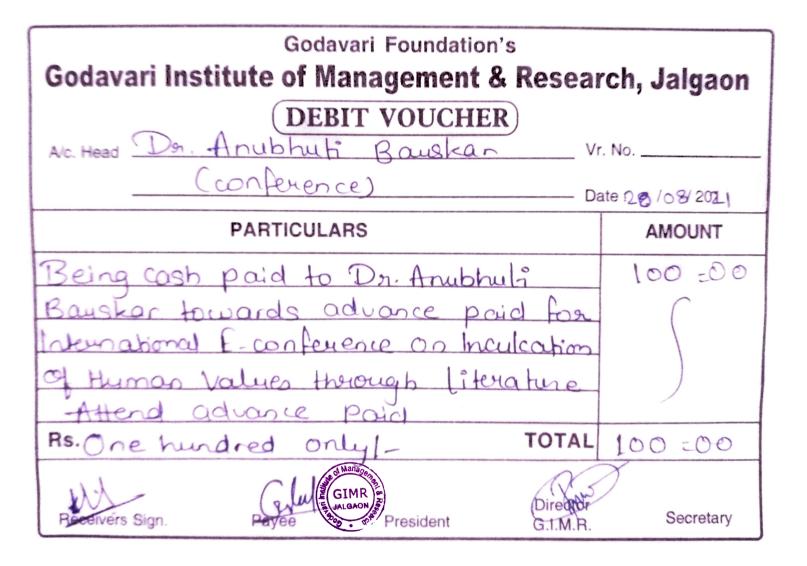

|           |                            | A.Y. 2021-22                                                                                                                                            |                                                                                                                                    |     |
|-----------|----------------------------|---------------------------------------------------------------------------------------------------------------------------------------------------------|------------------------------------------------------------------------------------------------------------------------------------|-----|
| 2021-2022 | Dr. Anubhuti Bauskar       | National Conference on Competitive<br>Advantage in commerce and<br>Management: A Strategic fit in post<br>Pandemic                                      | Dhanaji Nana Mahavidyalaya and<br>Maharashtra state Commerce<br>Association                                                        | 600 |
|           |                            | International E-Conference on Inculcation<br>of Human Values through Literature                                                                         | Jai Hind Educational Trust's Zulal<br>Bhilajirao Patil College, Dhule & IQAC,<br>Department of English, ELTAI,<br>Khandesh Chapter |     |
| 2021-2022 | Prof. Ashwini Sonawane     | National Conference on Competitive<br>Advantage in commerce and<br>Management: A Strategic fit in post<br>Pandemic                                      | Dhanaji Nana Mahavidyalaya and<br>Maharashtra state Commerce<br>Association                                                        | 700 |
| 2021-2022 | FIOL ASILWIII SOIIawaiie   | E- conference on Impact of technology<br>on education system, SME<br>Gurunanak Institute of Management                                                  | Gurunanak Institute of Management,<br>DELHI                                                                                        | 700 |
| 2021-2022 | Dr. Neelima Warke          | National Conference on Competitive<br>Advantage in commerce and<br>Management: A Strategic fit in post<br>Pandemic                                      | Dhanaji Nana Mahavidyalaya and<br>Maharashtra state Commerce<br>Association                                                        | 600 |
|           |                            | 6th Online International Conference on<br>Advancing Management: Innovation,<br>Engagement and Impact in the post<br>COVID Era                           | KIET Scholl of Management, Lukhnow                                                                                                 |     |
| 2021-2022 | Prof. Chetan Sarode        | 6th Online International Conference on<br>Advancing Management: Innovation,<br>Engagement and Impact in the post<br>COVID Era                           | KIET Scholl of Management, Lukhnow                                                                                                 | 100 |
| 2021-2022 | Dr. Prashant Warke         | National Conference on Competitive<br>Advantage in commerce and<br>Management: A Strategic fit in post<br>Pandemic                                      | Dhanaji Nana Mahavidyalaya and<br>Maharashtra state Commerce<br>Association                                                        | 500 |
| 2021-2022 | Prof. Prajakta Patil       | National Conference on Competitive<br>Advantage in commerce and<br>Management: A Strategic fit in post<br>Pandemic                                      | Dhanaji Nana Mahavidyalaya and<br>Maharashtra state Commerce<br>Association                                                        | 500 |
| 2021 2022 |                            | International E-Conference on Inculcation<br>of Human Values through Literature                                                                         | Jai Hind Educational Trust's Zulal<br>Bhilajirao Patil College, Dhule & IQAC,<br>Department of English, ELTAI,<br>Khandesh Chapter | 600 |
| 2021-2022 | Prof. Shrutika Neve        | National Conference on Competitive<br>Advantage in commerce and<br>Management: A Strategic fit in post<br>Pandemic                                      | Dhanaji Nana Mahavidyalaya and<br>Maharashtra state Commerce<br>Association                                                        | 600 |
| 2021-2022 | Prof. Bhagyashri Patil     | National Conference on Competitive<br>Advantage in commerce and<br>Management: A Strategic fit in post<br>Pandemic                                      | Dhanaji Nana Mahavidyalaya and<br>Maharashtra state Commerce<br>Association                                                        | 500 |
|           |                            | A.Y. 2020-21                                                                                                                                            |                                                                                                                                    |     |
|           |                            | International Conference on Emerging<br>trends in Business, Economics &<br>Analytics                                                                    | Academy of Management Professionals                                                                                                |     |
| 2020-21   | Prof. Bhagyashree S. Patil | E-National conference on Challenges and<br>Opportunities in enabling India to become<br>a \$5 Trillion Economy by 2024: Pre &<br>Post COVID 19 pandemic | Institute of Management & Research,<br>Jalgaon                                                                                     | 850 |
| 2020-21   | Dr. Anubhuti P. Shinde     | International conference on Rethinking<br>Business designing strategies in the age of<br>disruptions                                                    | Lovely Professional University, Panjab                                                                                             | 580 |
|           |                            | International Conference on<br>Transforming through Reinvention in the<br>Current Emerging Global Order                                                 | Institute of Management & Research,<br>Jalgaon                                                                                     |     |