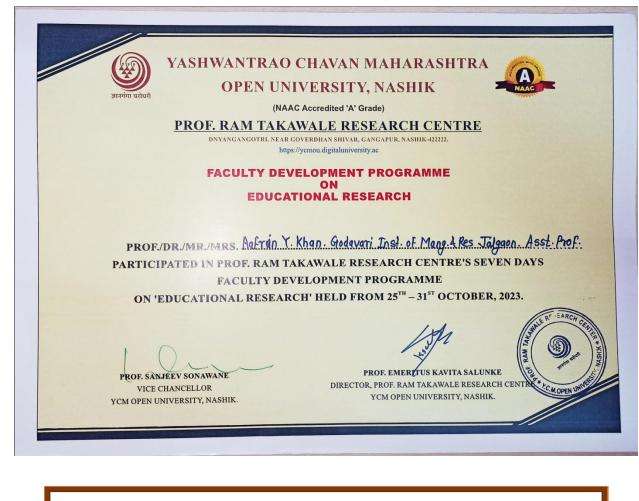

| _         |                                     | Name of conference/ workshop                                                                                                                  | Name of the professional body for                                                                                                         | Amount of |
|-----------|-------------------------------------|-----------------------------------------------------------------------------------------------------------------------------------------------|-------------------------------------------------------------------------------------------------------------------------------------------|-----------|
| Year      | Name of teacher                     | attended for which financial support<br>provided                                                                                              | which membership fee is provided                                                                                                          | support   |
|           |                                     | FDP On Educational Research<br>Methodology                                                                                                    | Yashwantrao Chavan Maharashtra Open<br>University, Nasik                                                                                  |           |
| 2023-2024 | Prof. Vaijayanti Asodekar           | Advanced Research Methodology                                                                                                                 | Teaching Learning Centre<br>Ramanujan College, University of<br>Delhi                                                                     | 1650      |
|           |                                     | Research Methodology using ChatGPT                                                                                                            | Yashwantrao Chavan Maharashtra<br>Open University                                                                                         |           |
| 2023-2024 | Dr Neelima Warke                    | ADVANCED RESEARCH<br>METHODOLOGY                                                                                                              | Teaching Learning Centre<br>Ramanujan College, University of<br>Delhi                                                                     | 1850      |
|           |                                     | Fdp on Educational Research methodology                                                                                                       | Yashwantarao Chavhan Mharastra opwn<br>University Nashik                                                                                  |           |
| 2023-2024 | Dr. Chetan P. Sarode                | Educational Research                                                                                                                          | YCMOU Nashik                                                                                                                              | 200       |
| 2023-2024 | Prof. Aaafrin Khan                  | One day university Level Workshop on<br>Phd Entrance Test (PET) Paper-I                                                                       | Department of Education, Kavayitary<br>Bahinabai Chaudhary North<br>Maharashtra university, Jalgaon                                       | 250       |
|           |                                     | A.Y. 2022-23                                                                                                                                  | ļ                                                                                                                                         |           |
|           |                                     | International interdisciplinary virtual<br>conference of Recent Advancements in<br>Computer Science, Management and<br>Information Technology | Shankarlal khandelawal arts, science and commerce college, Akola.                                                                         |           |
| 2022-2023 | 2022-2023 Dr Neelima Warke          | "Education 4.0" Online one week<br>Faculty Development Programme                                                                              | RCMOOCS Teaching Learning<br>Centre Ramanujan College,<br>University of Delhi                                                             | 2050      |
|           |                                     | International Faculty Development<br>Programme                                                                                                | School of Commerce & Management,<br>Lingaya's Vidyapeeth                                                                                  |           |
|           |                                     | 8 Days Faculty Development Program<br>"Higher education and Teaching Learning<br>management"                                                  | KCE Society's Institute Of Management<br>and Research Jalgaon                                                                             |           |
| 2022-2023 | Prof. Vaijayanti Asodekar           | International Conference on Recent<br>Advancements in Computer Science,<br>Management and Information<br>Technology"                          | Department of Computer Science & IQAC, Akola                                                                                              | 1400      |
| 2022 2023 | 1 101. Valjavani 1 150acita         | FDP On Education 4.0 online                                                                                                                   | TLC. Ramanjuna college, Delhi                                                                                                             | 1100      |
|           |                                     | International FDP on Collabatioin with MDS Indocan                                                                                            | School of Commerce and management<br>Lingaya's Faridabad                                                                                  |           |
| 2022-2023 |                                     | Online one week Faculty Development<br>Programme on "Education 4.0"                                                                           | Teaching Learning Centre Ramanujan<br>College, University of Delhi                                                                        |           |
| 2022-2023 | Dr. Chetan P. Sarode                | International Conference on Recent<br>Advancements in Computer Science,<br>Management and Information<br>Technology"                          | Shankarlal khandelawal arts, science and commerce college, Akola.                                                                         | 1200      |
| 2022-2023 | Dr. Prashant S. Warke               | Online one week Faculty Development<br>Programme on "Education 4.0"                                                                           | Teaching Learning Centre Ramanujan<br>College, University of Delhi                                                                        | 950       |
| 2022-2023 | Prof. Charushila Manoj<br>Chaudhari | Online FDP Data Analysis and Visualization                                                                                                    | Teaching Learning Centre Ramanujan<br>College, University of Delhi                                                                        | 950       |
|           |                                     | One day National level FDP of Educational Research.                                                                                           | Yashwantrao Chavan Maharashtra<br>Open UniversityProf. Ram Takawale                                                                       |           |
| 2022-2023 | Prof. Aaafrin Khan                  | One day National Level Multi-<br>disciplinary Conference on Commerce<br>unleashed: Trends, Technologies and<br>Transformation.                | Ramanad Arya D.A.V College<br>(Autonomous) with prof. Bal apte<br>center of studies in students and<br>youth moment university of Mumbai. | 700       |