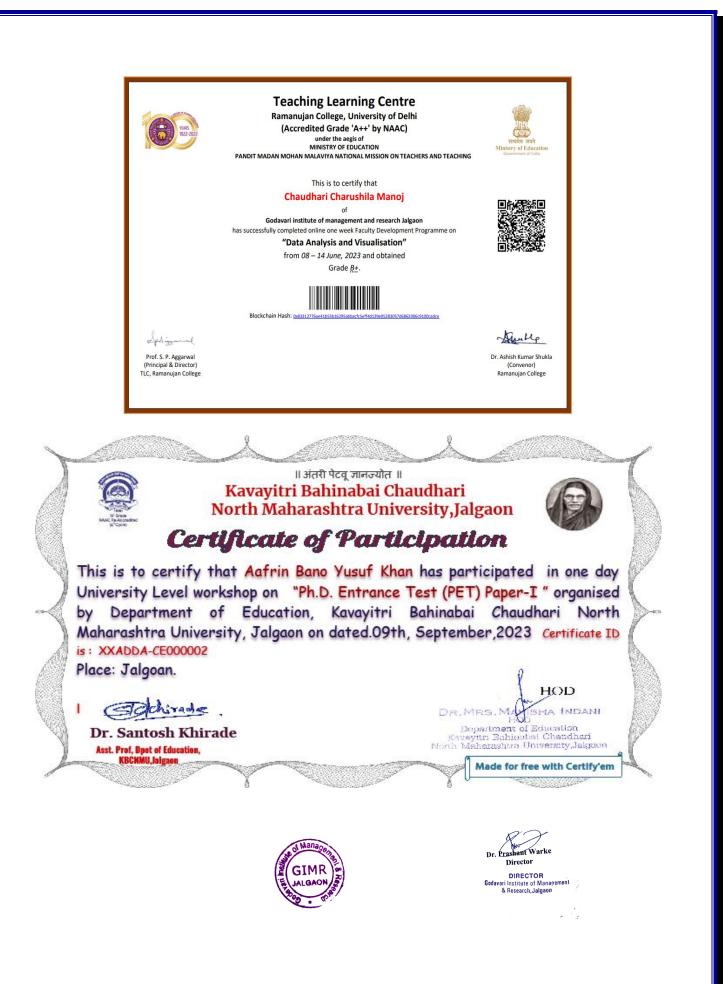

| _         |                                     | Name of conference/ workshop                                                                                                                  | Name of the professional body for                                                                                                         | Amount of |
|-----------|-------------------------------------|-----------------------------------------------------------------------------------------------------------------------------------------------|-------------------------------------------------------------------------------------------------------------------------------------------|-----------|
| Year      | Name of teacher                     | attended for which financial support<br>provided                                                                                              | which membership fee is provided                                                                                                          | support   |
|           |                                     | FDP On Educational Research<br>Methodology                                                                                                    | Yashwantrao Chavan Maharashtra Open<br>University, Nasik                                                                                  |           |
| 2023-2024 | Prof. Vaijayanti Asodekar           | Advanced Research Methodology                                                                                                                 | Teaching Learning Centre<br>Ramanujan College, University of<br>Delhi                                                                     | 1650      |
|           |                                     | Research Methodology using ChatGPT                                                                                                            | Yashwantrao Chavan Maharashtra<br>Open University                                                                                         |           |
| 2023-2024 | Dr Neelima Warke                    | ADVANCED RESEARCH<br>METHODOLOGY                                                                                                              | Teaching Learning Centre<br>Ramanujan College, University of<br>Delhi                                                                     | 1850      |
|           |                                     | Fdp on Educational Research methodology                                                                                                       | Yashwantarao Chavhan Mharastra opwn<br>University Nashik                                                                                  |           |
| 2023-2024 | Dr. Chetan P. Sarode                | Educational Research                                                                                                                          | YCMOU Nashik                                                                                                                              | 200       |
| 2023-2024 | Prof. Aaafrin Khan                  | One day university Level Workshop on<br>Phd Entrance Test (PET) Paper-I                                                                       | Department of Education, Kavayitary<br>Bahinabai Chaudhary North<br>Maharashtra university, Jalgaon                                       | 250       |
|           |                                     | A.Y. 2022-23                                                                                                                                  | ļ                                                                                                                                         |           |
|           |                                     | International interdisciplinary virtual<br>conference of Recent Advancements in<br>Computer Science, Management and<br>Information Technology | Shankarlal khandelawal arts, science and commerce college, Akola.                                                                         |           |
| 2022-2023 | 2022-2023 Dr Neelima Warke          | "Education 4.0" Online one week<br>Faculty Development Programme                                                                              | RCMOOCS Teaching Learning<br>Centre Ramanujan College,<br>University of Delhi                                                             | 2050      |
|           |                                     | International Faculty Development<br>Programme                                                                                                | School of Commerce & Management,<br>Lingaya's Vidyapeeth                                                                                  |           |
|           |                                     | 8 Days Faculty Development Program<br>"Higher education and Teaching Learning<br>management"                                                  | KCE Society's Institute Of Management<br>and Research Jalgaon                                                                             |           |
| 2022-2023 | Prof. Vaijayanti Asodekar           | International Conference on Recent<br>Advancements in Computer Science,<br>Management and Information<br>Technology"                          | Department of Computer Science & IQAC, Akola                                                                                              | 1400      |
| 2022 2023 | 1 101. Valjavani 1 150acita         | FDP On Education 4.0 online                                                                                                                   | TLC. Ramanjuna college, Delhi                                                                                                             | 1100      |
|           |                                     | International FDP on Collabatioin with MDS Indocan                                                                                            | School of Commerce and management<br>Lingaya's Faridabad                                                                                  |           |
| 2022-2023 |                                     | Online one week Faculty Development<br>Programme on "Education 4.0"                                                                           | Teaching Learning Centre Ramanujan<br>College, University of Delhi                                                                        |           |
| 2022-2023 | Dr. Chetan P. Sarode                | International Conference on Recent<br>Advancements in Computer Science,<br>Management and Information<br>Technology"                          | Shankarlal khandelawal arts, science and commerce college, Akola.                                                                         | 1200      |
| 2022-2023 | Dr. Prashant S. Warke               | Online one week Faculty Development<br>Programme on "Education 4.0"                                                                           | Teaching Learning Centre Ramanujan<br>College, University of Delhi                                                                        | 950       |
| 2022-2023 | Prof. Charushila Manoj<br>Chaudhari | Online FDP Data Analysis and Visualization                                                                                                    | Teaching Learning Centre Ramanujan<br>College, University of Delhi                                                                        | 950       |
|           |                                     | One day National level FDP of Educational Research.                                                                                           | Yashwantrao Chavan Maharashtra<br>Open UniversityProf. Ram Takawale                                                                       |           |
| 2022-2023 | Prof. Aaafrin Khan                  | One day National Level Multi-<br>disciplinary Conference on Commerce<br>unleashed: Trends, Technologies and<br>Transformation.                | Ramanad Arya D.A.V College<br>(Autonomous) with prof. Bal apte<br>center of studies in students and<br>youth moment university of Mumbai. | 700       |