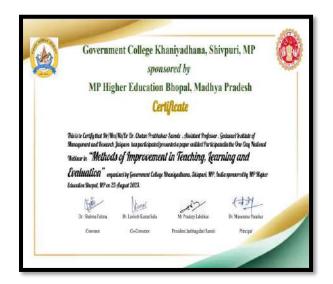

|         | 1                                            | 1                                        | 2023-24                                                                                                                                                              |              |
|---------|----------------------------------------------|------------------------------------------|----------------------------------------------------------------------------------------------------------------------------------------------------------------------|--------------|
| 2023-24 | Prof. Mitali Shinde                          | Assistant Professor                      | Two Weeks International Virtual Faculty Development<br>Programme, Innovative Research Opportunities and<br>Applications of Data Science in the Industry 5.0 Paradigm | 18 /08 /2023 |
| 2023-24 | Prof.Priya Phalak                            | Assistant Professor                      | Two Weeks International Virtual Faculty Development<br>Programme, Innovative Research Opportunities and<br>Applications of Data Science in the Industry 5.0 Paradigm | 18 /08/2023  |
|         |                                              | Associate Professor                      | "Research Methodology"                                                                                                                                               | 10-06-2024   |
| 2023-24 | Dr.Neelima Warke                             | Associate Professor                      | Effective Research                                                                                                                                                   | 09-05-2024   |
|         |                                              | Associate Professor                      | National level FDP of Educational Research.                                                                                                                          | 25-10-2023   |
| 2022.24 |                                              | Assistant Professor                      | National level FDP of Educational Research.                                                                                                                          | 25-10-2023   |
| 2023-24 | Prof. Aafrin Khan                            | Assistant Professor                      | Research Methodology organized by Pibm.                                                                                                                              | 22-07-2024   |
|         |                                              | Assistant Professor                      | Effective Research                                                                                                                                                   | 09-05-2024   |
| 2023-24 | Prof. Vaijayanti Asodekar                    | Asst. Professor                          | FDP on Research methodology and data analysis.                                                                                                                       | 09-08-2023   |
|         |                                              | Asst. Professor                          | FDP On Educational Research Methodology                                                                                                                              | 25-10-2023   |
|         |                                              | Assistant Professor                      | Research Methodology                                                                                                                                                 | 09-08-2023   |
| 2023-24 | Dr. Chetan P. Sarode                         | Assistant Professor                      | Methods of Improvement in Teaching, Learning and<br>Evaluation                                                                                                       | 25-09-2023   |
|         |                                              | Assistant Professor                      | MATOSHRI COLLEGE OF MANAGEMENT &<br>RESEARCH CENTRE, EKLAHARE, NASHIK                                                                                                | 09-05-2024   |
| 2023-24 | Prof.Smita Chaudhari                         | Assistant Professor                      | National Intellectual Property Awareness Mission                                                                                                                     | 04-12-2023   |
|         |                                              | Assistant Professor                      | Research Methodology using chat GPT                                                                                                                                  | 15-01-2024   |
|         |                                              | Assistant Professor                      | Research Methodology                                                                                                                                                 | 22-07-2024   |
|         |                                              | Assistant Professor                      | Research Methodology                                                                                                                                                 | 23-07-2024   |
| 2023-24 | Prof.Leena Patil                             | Assistant Professor                      | Building Advanced Data Analytics Applications With Cloud                                                                                                             | 11-12-2023   |
| 2023-24 | Prof. Charushila Chaudhari                   | Assistant Professor                      | Technological Advancement in Computer Science: Artificial<br>Intelligence, Machine Learning, and Data Science                                                        | 08-09-2023   |
|         |                                              | Assistant Professor                      | RTL to GDSII using Cadence Tools                                                                                                                                     | 17-08-2023   |
|         | Dr.Neelima warke                             | Associate Professor                      |                                                                                                                                                                      |              |
|         | Dr. Prashant Warke                           | Director                                 | 1                                                                                                                                                                    |              |
|         | Prof. Vaijayanti Asodekar                    | Assistant Professor                      | 1                                                                                                                                                                    |              |
|         | Dr. Chetan P. Sarode                         | Assistant Professor                      | ]                                                                                                                                                                    |              |
|         | Prof. Prajakta patil                         | Assistant Professor                      | ]                                                                                                                                                                    |              |
|         | Prof. Smita Chudhari                         | Assistant Professor                      | ]                                                                                                                                                                    |              |
|         | Prof. Megha pal                              | Assistant Professor                      | j l                                                                                                                                                                  |              |
| 2023-24 | Prof. Mitali shinde                          | Assistant Professor                      | Effective Communication & Soft Skills                                                                                                                                | 10-04-2023   |
|         | Prof. Priya Phalk                            | Assistant Professor                      | 1                                                                                                                                                                    |              |
|         | Prof. Charushila Chaudhari                   | Assistant Professor                      | 1                                                                                                                                                                    |              |
|         | Prof. Aafrin Khan                            | Assistant Professor                      | 4                                                                                                                                                                    |              |
|         | Prof. Tanvir Sayyed                          | Assistant Professor                      | 4                                                                                                                                                                    |              |
|         | Prof. leena Patil                            | Assistant Professor                      | 4 1                                                                                                                                                                  |              |
|         | Prof. ashwini Patil                          | Assistant Professor                      | 4                                                                                                                                                                    |              |
|         | prof. Tejal Patil                            | Assistant Professor                      | 4                                                                                                                                                                    |              |
|         | Prof.Chandrakant Dongare<br>Dr.Neelima warke | Physical Director<br>Associate Professor |                                                                                                                                                                      |              |
|         | Du Duraha (W) 1                              | D'                                       | 4                                                                                                                                                                    |              |
|         | Dr. Prashant Warke                           | Director                                 | 4                                                                                                                                                                    |              |
|         | Prof. Vaijayanti Asodekar                    | Assistant Professor                      | 4                                                                                                                                                                    |              |
|         | Dr. Chetan P. Sarode                         | Assistant Professor                      | 4 1                                                                                                                                                                  |              |
|         | Prof. Prajakta patil                         | Assistant Professor                      |                                                                                                                                                                      |              |