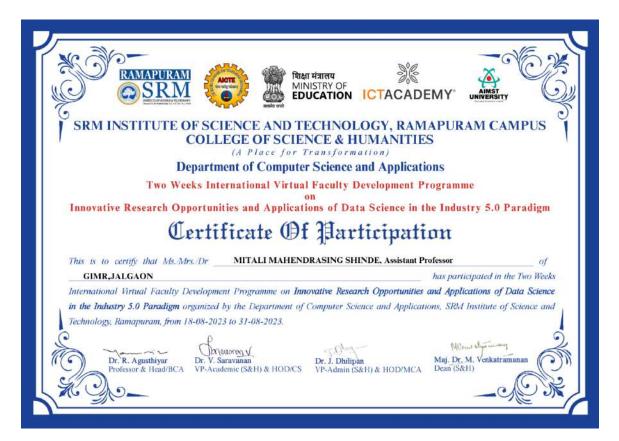

|         | 1                                            | 1                                        | 2023-24                                                                                                                                                              |              |
|---------|----------------------------------------------|------------------------------------------|----------------------------------------------------------------------------------------------------------------------------------------------------------------------|--------------|
| 2023-24 | Prof. Mitali Shinde                          | Assistant Professor                      | Two Weeks International Virtual Faculty Development<br>Programme, Innovative Research Opportunities and<br>Applications of Data Science in the Industry 5.0 Paradigm | 18 /08 /2023 |
| 2023-24 | Prof.Priya Phalak                            | Assistant Professor                      | Two Weeks International Virtual Faculty Development<br>Programme, Innovative Research Opportunities and<br>Applications of Data Science in the Industry 5.0 Paradigm | 18 /08/2023  |
|         |                                              | Associate Professor                      | "Research Methodology"                                                                                                                                               | 10-06-2024   |
| 2023-24 | Dr.Neelima Warke                             | Associate Professor                      | Effective Research                                                                                                                                                   | 09-05-2024   |
|         |                                              | Associate Professor                      | National level FDP of Educational Research.                                                                                                                          | 25-10-2023   |
| 2022.24 |                                              | Assistant Professor                      | National level FDP of Educational Research.                                                                                                                          | 25-10-2023   |
| 2023-24 | Prof. Aafrin Khan                            | Assistant Professor                      | Research Methodology organized by Pibm.                                                                                                                              | 22-07-2024   |
|         |                                              | Assistant Professor                      | Effective Research                                                                                                                                                   | 09-05-2024   |
| 2023-24 | Prof. Vaijayanti Asodekar                    | Asst. Professor                          | FDP on Research methodology and data analysis.                                                                                                                       | 09-08-2023   |
|         |                                              | Asst. Professor                          | FDP On Educational Research Methodology                                                                                                                              | 25-10-2023   |
|         |                                              | Assistant Professor                      | Research Methodology                                                                                                                                                 | 09-08-2023   |
| 2023-24 | Dr. Chetan P. Sarode                         | Assistant Professor                      | Methods of Improvement in Teaching, Learning and<br>Evaluation                                                                                                       | 25-09-2023   |
|         |                                              | Assistant Professor                      | MATOSHRI COLLEGE OF MANAGEMENT &<br>RESEARCH CENTRE, EKLAHARE, NASHIK                                                                                                | 09-05-2024   |
| 2023-24 | Prof.Smita Chaudhari                         | Assistant Professor                      | National Intellectual Property Awareness Mission                                                                                                                     | 04-12-2023   |
|         |                                              | Assistant Professor                      | Research Methodology using chat GPT                                                                                                                                  | 15-01-2024   |
|         |                                              | Assistant Professor                      | Research Methodology                                                                                                                                                 | 22-07-2024   |
|         |                                              | Assistant Professor                      | Research Methodology                                                                                                                                                 | 23-07-2024   |
| 2023-24 | Prof.Leena Patil                             | Assistant Professor                      | Building Advanced Data Analytics Applications With Cloud                                                                                                             | 11-12-2023   |
| 2023-24 | Prof. Charushila Chaudhari                   | Assistant Professor                      | Technological Advancement in Computer Science: Artificial<br>Intelligence, Machine Learning, and Data Science                                                        | 08-09-2023   |
|         |                                              | Assistant Professor                      | RTL to GDSII using Cadence Tools                                                                                                                                     | 17-08-2023   |
|         | Dr.Neelima warke                             | Associate Professor                      |                                                                                                                                                                      |              |
|         | Dr. Prashant Warke                           | Director                                 | 1                                                                                                                                                                    |              |
|         | Prof. Vaijayanti Asodekar                    | Assistant Professor                      | 1                                                                                                                                                                    |              |
|         | Dr. Chetan P. Sarode                         | Assistant Professor                      | ]                                                                                                                                                                    |              |
|         | Prof. Prajakta patil                         | Assistant Professor                      | ]                                                                                                                                                                    |              |
|         | Prof. Smita Chudhari                         | Assistant Professor                      | ]                                                                                                                                                                    |              |
|         | Prof. Megha pal                              | Assistant Professor                      | j l                                                                                                                                                                  |              |
| 2023-24 | Prof. Mitali shinde                          | Assistant Professor                      | Effective Communication & Soft Skills                                                                                                                                | 10-04-2023   |
|         | Prof. Priya Phalk                            | Assistant Professor                      | 1                                                                                                                                                                    |              |
|         | Prof. Charushila Chaudhari                   | Assistant Professor                      | 1                                                                                                                                                                    |              |
|         | Prof. Aafrin Khan                            | Assistant Professor                      | 4                                                                                                                                                                    |              |
|         | Prof. Tanvir Sayyed                          | Assistant Professor                      | 4                                                                                                                                                                    |              |
|         | Prof. leena Patil                            | Assistant Professor                      | 4 1                                                                                                                                                                  |              |
|         | Prof. ashwini Patil                          | Assistant Professor                      | 4                                                                                                                                                                    |              |
|         | prof. Tejal Patil                            | Assistant Professor                      | 4                                                                                                                                                                    |              |
|         | Prof.Chandrakant Dongare<br>Dr.Neelima warke | Physical Director<br>Associate Professor |                                                                                                                                                                      |              |
|         | Du Duraha (W) 1                              | D'                                       | 4                                                                                                                                                                    |              |
|         | Dr. Prashant Warke                           | Director                                 | 4                                                                                                                                                                    |              |
|         | Prof. Vaijayanti Asodekar                    | Assistant Professor                      | 4                                                                                                                                                                    |              |
|         | Dr. Chetan P. Sarode                         | Assistant Professor                      | 4 1                                                                                                                                                                  |              |
|         | Prof. Prajakta patil                         | Assistant Professor                      |                                                                                                                                                                      |              |