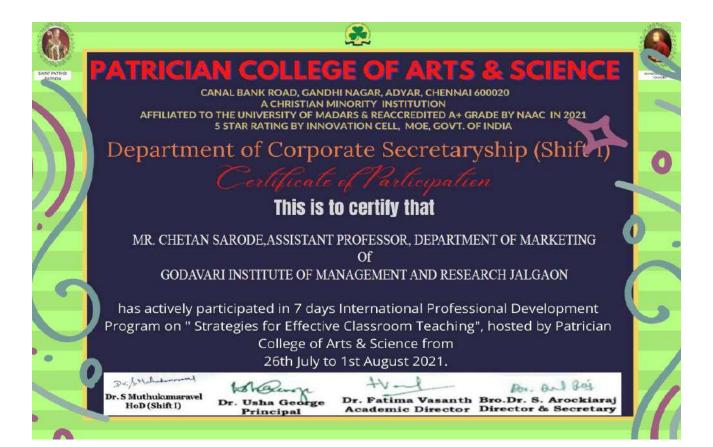

|         | 1                                            | 1                                        | 2023-24                                                                                                                                                              |              |
|---------|----------------------------------------------|------------------------------------------|----------------------------------------------------------------------------------------------------------------------------------------------------------------------|--------------|
| 2023-24 | Prof. Mitali Shinde                          | Assistant Professor                      | Two Weeks International Virtual Faculty Development<br>Programme, Innovative Research Opportunities and<br>Applications of Data Science in the Industry 5.0 Paradigm | 18 /08 /2023 |
| 2023-24 | Prof.Priya Phalak                            | Assistant Professor                      | Two Weeks International Virtual Faculty Development<br>Programme, Innovative Research Opportunities and<br>Applications of Data Science in the Industry 5.0 Paradigm | 18 /08/2023  |
|         |                                              | Associate Professor                      | "Research Methodology"                                                                                                                                               | 10-06-2024   |
| 2023-24 | Dr.Neelima Warke                             | Associate Professor                      | Effective Research                                                                                                                                                   | 09-05-2024   |
|         |                                              | Associate Professor                      | National level FDP of Educational Research.                                                                                                                          | 25-10-2023   |
| 2022.24 |                                              | Assistant Professor                      | National level FDP of Educational Research.                                                                                                                          | 25-10-2023   |
| 2023-24 | Prof. Aafrin Khan                            | Assistant Professor                      | Research Methodology organized by Pibm.                                                                                                                              | 22-07-2024   |
|         |                                              | Assistant Professor                      | Effective Research                                                                                                                                                   | 09-05-2024   |
| 2023-24 | Prof. Vaijayanti Asodekar                    | Asst. Professor                          | FDP on Research methodology and data analysis.                                                                                                                       | 09-08-2023   |
|         |                                              | Asst. Professor                          | FDP On Educational Research Methodology                                                                                                                              | 25-10-2023   |
|         |                                              | Assistant Professor                      | Research Methodology                                                                                                                                                 | 09-08-2023   |
| 2023-24 | Dr. Chetan P. Sarode                         | Assistant Professor                      | Methods of Improvement in Teaching, Learning and<br>Evaluation                                                                                                       | 25-09-2023   |
|         |                                              | Assistant Professor                      | MATOSHRI COLLEGE OF MANAGEMENT &<br>RESEARCH CENTRE, EKLAHARE, NASHIK                                                                                                | 09-05-2024   |
| 2023-24 | Prof.Smita Chaudhari                         | Assistant Professor                      | National Intellectual Property Awareness Mission                                                                                                                     | 04-12-2023   |
|         |                                              | Assistant Professor                      | Research Methodology using chat GPT                                                                                                                                  | 15-01-2024   |
|         |                                              | Assistant Professor                      | Research Methodology                                                                                                                                                 | 22-07-2024   |
|         |                                              | Assistant Professor                      | Research Methodology                                                                                                                                                 | 23-07-2024   |
| 2023-24 | Prof.Leena Patil                             | Assistant Professor                      | Building Advanced Data Analytics Applications With Cloud                                                                                                             | 11-12-2023   |
| 2023-24 | Prof. Charushila Chaudhari                   | Assistant Professor                      | Technological Advancement in Computer Science: Artificial<br>Intelligence, Machine Learning, and Data Science                                                        | 08-09-2023   |
|         |                                              | Assistant Professor                      | RTL to GDSII using Cadence Tools                                                                                                                                     | 17-08-2023   |
|         | Dr.Neelima warke                             | Associate Professor                      |                                                                                                                                                                      |              |
|         | Dr. Prashant Warke                           | Director                                 | 1                                                                                                                                                                    |              |
|         | Prof. Vaijayanti Asodekar                    | Assistant Professor                      | 1                                                                                                                                                                    |              |
|         | Dr. Chetan P. Sarode                         | Assistant Professor                      | ]                                                                                                                                                                    |              |
|         | Prof. Prajakta patil                         | Assistant Professor                      | ]                                                                                                                                                                    |              |
|         | Prof. Smita Chudhari                         | Assistant Professor                      | ]                                                                                                                                                                    |              |
|         | Prof. Megha pal                              | Assistant Professor                      | j l                                                                                                                                                                  |              |
| 2023-24 | Prof. Mitali shinde                          | Assistant Professor                      | Effective Communication & Soft Skills                                                                                                                                | 10-04-2023   |
|         | Prof. Priya Phalk                            | Assistant Professor                      | 1                                                                                                                                                                    |              |
|         | Prof. Charushila Chaudhari                   | Assistant Professor                      | 1                                                                                                                                                                    |              |
|         | Prof. Aafrin Khan                            | Assistant Professor                      | 4                                                                                                                                                                    |              |
|         | Prof. Tanvir Sayyed                          | Assistant Professor                      | 4                                                                                                                                                                    |              |
|         | Prof. leena Patil                            | Assistant Professor                      | 4 1                                                                                                                                                                  |              |
|         | Prof. ashwini Patil                          | Assistant Professor                      | 4                                                                                                                                                                    |              |
|         | prof. Tejal Patil                            | Assistant Professor                      | 4                                                                                                                                                                    |              |
|         | Prof.Chandrakant Dongare<br>Dr.Neelima warke | Physical Director<br>Associate Professor |                                                                                                                                                                      |              |
|         | Du Duraha (W) 1                              | D'                                       | 4                                                                                                                                                                    |              |
|         | Dr. Prashant Warke                           | Director                                 | 4                                                                                                                                                                    |              |
|         | Prof. Vaijayanti Asodekar                    | Assistant Professor                      | 4                                                                                                                                                                    |              |
|         | Dr. Chetan P. Sarode                         | Assistant Professor                      | 4 1                                                                                                                                                                  |              |
|         | Prof. Prajakta patil                         | Assistant Professor                      |                                                                                                                                                                      |              |