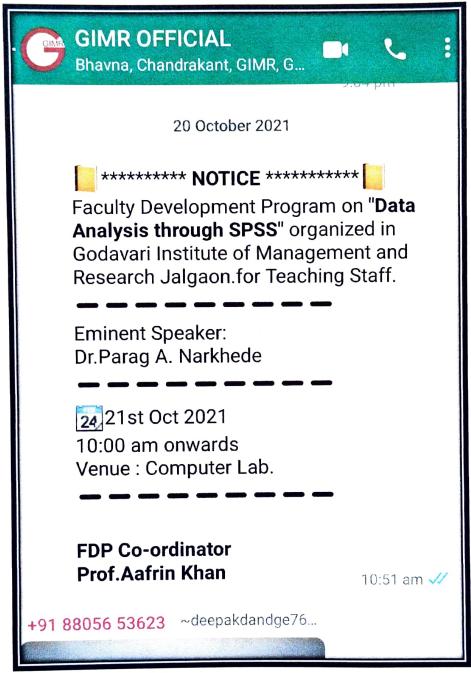

to be keynote Speaker for "FDP on Data Analysis through SPSS".

Respected sir,

We are pleased to invite you for the Faculty Development Program" date 21 October 2021, at

(10:00 am to 12:00 pm). The program is hosted by Godavari Institute of Management and Research.

Aim of this Faculty Development Program is to familiarize the Teaching staff with the basics of SPSS application for Data Analysis.

We are very much looking forward to hearing from you and hope that you would be willing to accept our invitation for this very important event.

Thanking you,

Your sincerely, Prof. Aafrin Y. Khan FDP Co-ordinator Godavari Institute of Management & Research, Jalgaon.



Dr. Prashant S. Warke Director DIRECTOR Godavari Institute of Management & Research, Jalgaon

### FDP Notice

21 October 2021





#### Godavari Foundation's Godavari Institute of Management & Research, Jalgaon N.ACACCRIDITTED B. (An 180 9001-2015 Certified Institution) (Affiliated to NMU, Jalgaon & Approved by AICTE, Govt. of India)

Date: 27 Jun 1001

### Report of Faculty Development Program:

"How to conduct online Exam "

The two hours faculty development program was conducted on topic "How to conduct online Exam" in the Godavari Institute of Management and Research Jalgaon, on 26th Jun 2021 at 10 am to 12:00 Noon, with an objective to help non teaching staff for how to conduct online exams.

Course instructors: Mr.Bala Bonde

Mode of conduction: Off ine

Participation of Session: All Non-teaching members belong from Godavari Institute of Management and Research.

**Duration of Session:** The session was orga