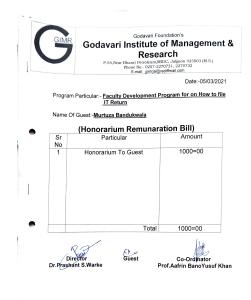

rse é recierny PNLId. He taceles CA students like Account.Direct + Panter Tacible received 1 martle - d'argeres Ble Boom Moren, MBA, DCM, CA, LLB also Forense Audior. Bandalwala sir is Gole Maili at in B.com and M.Cem.

#### Report of the Session:

The online FDP started with the wiscone of C.A Murtaza Bandakwala on Zoom by Director Pressure function in the second process of the started bia views with fixed y participants.

In this online TDP Resource persor. C.A. Martara Bandukwala sir named his discussion with very losic dises of the sourcept of losine file filling, at 10.20 am. He shared a few very important aspects i + w considered while the TP resum: The powers. He highlighted the importance of income tax, Hz ill  $\supset$  gave as a prefected dome of TI Run in Filling.

















| •      | DAVARI INSTITUTE OF MANAGEMENT & RESEARCH, JALO<br>MACACERETED 91 INSTITUTION<br>Attiliated to knowled biotherid (Schwarzhing University, Jacquon & Le<br>Perved by All India Council for technical (Schwarzhing University, Jacquon &<br>Pot No. P-34, No. Binard Perdonan, Add. MIDC, Blusser Resd, JALCAN 425 003 |                |
|--------|----------------------------------------------------------------------------------------------------------------------------------------------------------------------------------------------------------------------------------------------------------------------------------------------------------------------|----------------|
| lef. N | 8: (0257) 2270731, 2270732 Fax- 22/2/11