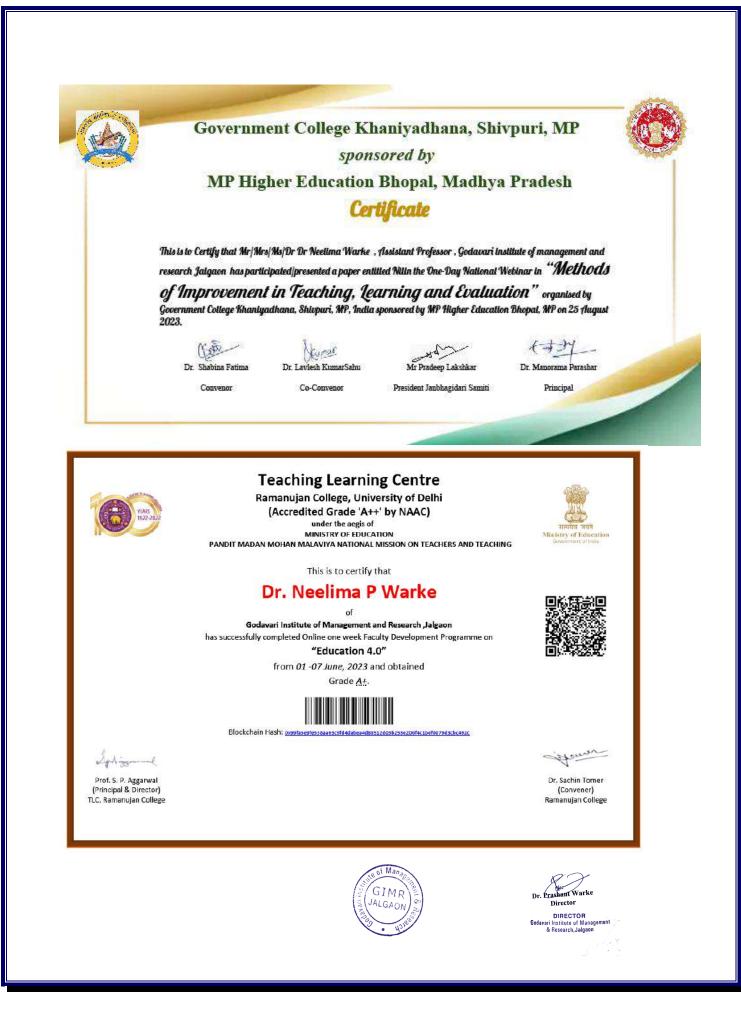

|         | 1                                            | 1                                        | 2023-24                                                                                                                                                              |              |
|---------|----------------------------------------------|------------------------------------------|----------------------------------------------------------------------------------------------------------------------------------------------------------------------|--------------|
| 2023-24 | Prof. Mitali Shinde                          | Assistant Professor                      | Two Weeks International Virtual Faculty Development<br>Programme, Innovative Research Opportunities and<br>Applications of Data Science in the Industry 5.0 Paradigm | 18 /08 /2023 |
| 2023-24 | Prof.Priya Phalak                            | Assistant Professor                      | Two Weeks International Virtual Faculty Development<br>Programme, Innovative Research Opportunities and<br>Applications of Data Science in the Industry 5.0 Paradigm | 18 /08/2023  |
|         |                                              | Associate Professor                      | "Research Methodology"                                                                                                                                               | 10-06-2024   |
| 2023-24 | Dr.Neelima Warke                             | Associate Professor                      | Effective Research                                                                                                                                                   | 09-05-2024   |
|         |                                              | Associate Professor                      | National level FDP of Educational Research.                                                                                                                          | 25-10-2023   |
| 2022.24 |                                              | Assistant Professor                      | National level FDP of Educational Research.                                                                                                                          | 25-10-2023   |
| 2023-24 | Prof. Aafrin Khan                            | Assistant Professor                      | Research Methodology organized by Pibm.                                                                                                                              | 22-07-2024   |
|         |                                              | Assistant Professor                      | Effective Research                                                                                                                                                   | 09-05-2024   |
| 2023-24 | Prof. Vaijayanti Asodekar                    | Asst. Professor                          | FDP on Research methodology and data analysis.                                                                                                                       | 09-08-2023   |
|         |                                              | Asst. Professor                          | FDP On Educational Research Methodology                                                                                                                              | 25-10-2023   |
|         |                                              | Assistant Professor                      | Research Methodology                                                                                                                                                 | 09-08-2023   |
| 2023-24 | Dr. Chetan P. Sarode                         | Assistant Professor                      | Methods of Improvement in Teaching, Learning and<br>Evaluation                                                                                                       | 25-09-2023   |
|         |                                              | Assistant Professor                      | MATOSHRI COLLEGE OF MANAGEMENT &<br>RESEARCH CENTRE, EKLAHARE, NASHIK                                                                                                | 09-05-2024   |
| 2023-24 | Prof.Smita Chaudhari                         | Assistant Professor                      | National Intellectual Property Awareness Mission                                                                                                                     | 04-12-2023   |
|         |                                              | Assistant Professor                      | Research Methodology using chat GPT                                                                                                                                  | 15-01-2024   |
|         |                                              | Assistant Professor                      | Research Methodology                                                                                                                                                 | 22-07-2024   |
|         |                                              | Assistant Professor                      | Research Methodology                                                                                                                                                 | 23-07-2024   |
| 2023-24 | Prof.Leena Patil                             | Assistant Professor                      | Building Advanced Data Analytics Applications With Cloud                                                                                                             | 11-12-2023   |
| 2023-24 | Prof. Charushila Chaudhari                   | Assistant Professor                      | Technological Advancement in Computer Science: Artificial<br>Intelligence, Machine Learning, and Data Science                                                        | 08-09-2023   |
|         |                                              | Assistant Professor                      | RTL to GDSII using Cadence Tools                                                                                                                                     | 17-08-2023   |
|         | Dr.Neelima warke                             | Associate Professor                      |                                                                                                                                                                      |              |
|         | Dr. Prashant Warke                           | Director                                 | 1                                                                                                                                                                    |              |
|         | Prof. Vaijayanti Asodekar                    | Assistant Professor                      | 1                                                                                                                                                                    |              |
|         | Dr. Chetan P. Sarode                         | Assistant Professor                      | ]                                                                                                                                                                    |              |
|         | Prof. Prajakta patil                         | Assistant Professor                      | ]                                                                                                                                                                    |              |
|         | Prof. Smita Chudhari                         | Assistant Professor                      | ]                                                                                                                                                                    |              |
|         | Prof. Megha pal                              | Assistant Professor                      | j l                                                                                                                                                                  |              |
| 2023-24 | Prof. Mitali shinde                          | Assistant Professor                      | Effective Communication & Soft Skills                                                                                                                                | 10-04-2023   |
|         | Prof. Priya Phalk                            | Assistant Professor                      | 1                                                                                                                                                                    |              |
|         | Prof. Charushila Chaudhari                   | Assistant Professor                      | 1                                                                                                                                                                    |              |
|         | Prof. Aafrin Khan                            | Assistant Professor                      | 4                                                                                                                                                                    |              |
|         | Prof. Tanvir Sayyed                          | Assistant Professor                      | 4                                                                                                                                                                    |              |
|         | Prof. leena Patil                            | Assistant Professor                      | 4 1                                                                                                                                                                  |              |
|         | Prof. ashwini Patil                          | Assistant Professor                      | 4                                                                                                                                                                    |              |
|         | prof. Tejal Patil                            | Assistant Professor                      | 4                                                                                                                                                                    |              |
|         | Prof.Chandrakant Dongare<br>Dr.Neelima warke | Physical Director<br>Associate Professor |                                                                                                                                                                      |              |
|         | Du Duraha (W) 1                              | D'                                       | 4                                                                                                                                                                    |              |
|         | Dr. Prashant Warke                           | Director                                 | 4                                                                                                                                                                    |              |
|         | Prof. Vaijayanti Asodekar                    | Assistant Professor                      | 4                                                                                                                                                                    |              |
|         | Dr. Chetan P. Sarode                         | Assistant Professor                      | 4 1                                                                                                                                                                  |              |
|         | Prof. Prajakta patil                         | Assistant Professor                      |                                                                                                                                                                      |              |