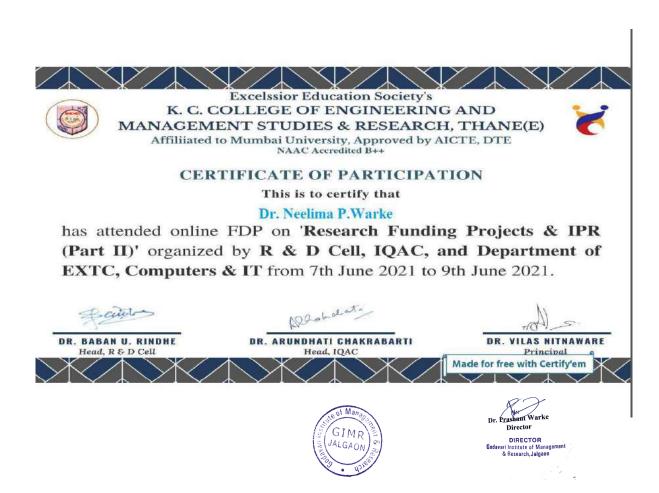

|         | 1                                            | 1                                        | 2023-24                                                                                                                                                              |              |
|---------|----------------------------------------------|------------------------------------------|----------------------------------------------------------------------------------------------------------------------------------------------------------------------|--------------|
| 2023-24 | Prof. Mitali Shinde                          | Assistant Professor                      | Two Weeks International Virtual Faculty Development<br>Programme, Innovative Research Opportunities and<br>Applications of Data Science in the Industry 5.0 Paradigm | 18 /08 /2023 |
| 2023-24 | Prof.Priya Phalak                            | Assistant Professor                      | Two Weeks International Virtual Faculty Development<br>Programme, Innovative Research Opportunities and<br>Applications of Data Science in the Industry 5.0 Paradigm | 18 /08/2023  |
|         |                                              | Associate Professor                      | "Research Methodology"                                                                                                                                               | 10-06-2024   |
| 2023-24 | Dr.Neelima Warke                             | Associate Professor                      | Effective Research                                                                                                                                                   | 09-05-2024   |
|         |                                              | Associate Professor                      | National level FDP of Educational Research.                                                                                                                          | 25-10-2023   |
| 2022.24 |                                              | Assistant Professor                      | National level FDP of Educational Research.                                                                                                                          | 25-10-2023   |
| 2023-24 | Prof. Aafrin Khan                            | Assistant Professor                      | Research Methodology organized by Pibm.                                                                                                                              | 22-07-2024   |
|         |                                              | Assistant Professor                      | Effective Research                                                                                                                                                   | 09-05-2024   |
| 2023-24 | Prof. Vaijayanti Asodekar                    | Asst. Professor                          | FDP on Research methodology and data analysis.                                                                                                                       | 09-08-2023   |
|         |                                              | Asst. Professor                          | FDP On Educational Research Methodology                                                                                                                              | 25-10-2023   |
|         |                                              | Assistant Professor                      | Research Methodology                                                                                                                                                 | 09-08-2023   |
| 2023-24 | Dr. Chetan P. Sarode                         | Assistant Professor                      | Methods of Improvement in Teaching, Learning and<br>Evaluation                                                                                                       | 25-09-2023   |
|         |                                              | Assistant Professor                      | MATOSHRI COLLEGE OF MANAGEMENT &<br>RESEARCH CENTRE, EKLAHARE, NASHIK                                                                                                | 09-05-2024   |
| 2023-24 | Prof.Smita Chaudhari                         | Assistant Professor                      | National Intellectual Property Awareness Mission                                                                                                                     | 04-12-2023   |
|         |                                              | Assistant Professor                      | Research Methodology using chat GPT                                                                                                                                  | 15-01-2024   |
|         |                                              | Assistant Professor                      | Research Methodology                                                                                                                                                 | 22-07-2024   |
|         |                                              | Assistant Professor                      | Research Methodology                                                                                                                                                 | 23-07-2024   |
| 2023-24 | Prof.Leena Patil                             | Assistant Professor                      | Building Advanced Data Analytics Applications With Cloud                                                                                                             | 11-12-2023   |
| 2023-24 | Prof. Charushila Chaudhari                   | Assistant Professor                      | Technological Advancement in Computer Science: Artificial<br>Intelligence, Machine Learning, and Data Science                                                        | 08-09-2023   |
|         |                                              | Assistant Professor                      | RTL to GDSII using Cadence Tools                                                                                                                                     | 17-08-2023   |
|         | Dr.Neelima warke                             | Associate Professor                      |                                                                                                                                                                      |              |
|         | Dr. Prashant Warke                           | Director                                 | 1                                                                                                                                                                    |              |
|         | Prof. Vaijayanti Asodekar                    | Assistant Professor                      | 1                                                                                                                                                                    |              |
|         | Dr. Chetan P. Sarode                         | Assistant Professor                      | ]                                                                                                                                                                    |              |
|         | Prof. Prajakta patil                         | Assistant Professor                      | ]                                                                                                                                                                    |              |
|         | Prof. Smita Chudhari                         | Assistant Professor                      | ]                                                                                                                                                                    |              |
|         | Prof. Megha pal                              | Assistant Professor                      | j l                                                                                                                                                                  |              |
| 2023-24 | Prof. Mitali shinde                          | Assistant Professor                      | Effective Communication & Soft Skills                                                                                                                                | 10-04-2023   |
|         | Prof. Priya Phalk                            | Assistant Professor                      | 1                                                                                                                                                                    |              |
|         | Prof. Charushila Chaudhari                   | Assistant Professor                      | 1                                                                                                                                                                    |              |
|         | Prof. Aafrin Khan                            | Assistant Professor                      | 4                                                                                                                                                                    |              |
|         | Prof. Tanvir Sayyed                          | Assistant Professor                      | 4                                                                                                                                                                    |              |
|         | Prof. leena Patil                            | Assistant Professor                      | 4 1                                                                                                                                                                  |              |
|         | Prof. ashwini Patil                          | Assistant Professor                      | 4                                                                                                                                                                    |              |
|         | prof. Tejal Patil                            | Assistant Professor                      | 4                                                                                                                                                                    |              |
|         | Prof.Chandrakant Dongare<br>Dr.Neelima warke | Physical Director<br>Associate Professor |                                                                                                                                                                      |              |
|         | Du Duraha (W) 1                              | D'                                       | 4                                                                                                                                                                    |              |
|         | Dr. Prashant Warke                           | Director                                 | 4                                                                                                                                                                    |              |
|         | Prof. Vaijayanti Asodekar                    | Assistant Professor                      | 4                                                                                                                                                                    |              |
|         | Dr. Chetan P. Sarode                         | Assistant Professor                      | 4 1                                                                                                                                                                  |              |
|         | Prof. Prajakta patil                         | Assistant Professor                      |                                                                                                                                                                      |              |