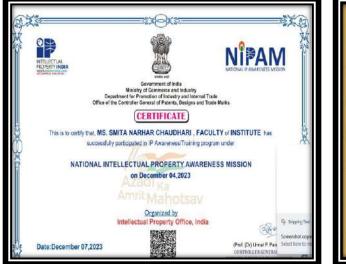

|         | 1                                            | 1                                        | 2023-24                                                                                                                                                              |              |
|---------|----------------------------------------------|------------------------------------------|----------------------------------------------------------------------------------------------------------------------------------------------------------------------|--------------|
| 2023-24 | Prof. Mitali Shinde                          | Assistant Professor                      | Two Weeks International Virtual Faculty Development<br>Programme, Innovative Research Opportunities and<br>Applications of Data Science in the Industry 5.0 Paradigm | 18 /08 /2023 |
| 2023-24 | Prof.Priya Phalak                            | Assistant Professor                      | Two Weeks International Virtual Faculty Development<br>Programme, Innovative Research Opportunities and<br>Applications of Data Science in the Industry 5.0 Paradigm | 18 /08/2023  |
|         |                                              | Associate Professor                      | "Research Methodology"                                                                                                                                               | 10-06-2024   |
| 2023-24 | Dr.Neelima Warke                             | Associate Professor                      | Effective Research                                                                                                                                                   | 09-05-2024   |
|         |                                              | Associate Professor                      | National level FDP of Educational Research.                                                                                                                          | 25-10-2023   |
| 2022.24 |                                              | Assistant Professor                      | National level FDP of Educational Research.                                                                                                                          | 25-10-2023   |
| 2023-24 | Prof. Aafrin Khan                            | Assistant Professor                      | Research Methodology organized by Pibm.                                                                                                                              | 22-07-2024   |
|         |                                              | Assistant Professor                      | Effective Research                                                                                                                                                   | 09-05-2024   |
| 2023-24 | Prof. Vaijayanti Asodekar                    | Asst. Professor                          | FDP on Research methodology and data analysis.                                                                                                                       | 09-08-2023   |
|         |                                              | Asst. Professor                          | FDP On Educational Research Methodology                                                                                                                              | 25-10-2023   |
|         |                                              | Assistant Professor                      | Research Methodology                                                                                                                                                 | 09-08-2023   |
| 2023-24 | Dr. Chetan P. Sarode                         | Assistant Professor                      | Methods of Improvement in Teaching, Learning and<br>Evaluation                                                                                                       | 25-09-2023   |
|         |                                              | Assistant Professor                      | MATOSHRI COLLEGE OF MANAGEMENT &<br>RESEARCH CENTRE, EKLAHARE, NASHIK                                                                                                | 09-05-2024   |
| 2023-24 | Prof.Smita Chaudhari                         | Assistant Professor                      | National Intellectual Property Awareness Mission                                                                                                                     | 04-12-2023   |
|         |                                              | Assistant Professor                      | Research Methodology using chat GPT                                                                                                                                  | 15-01-2024   |
|         |                                              | Assistant Professor                      | Research Methodology                                                                                                                                                 | 22-07-2024   |
|         |                                              | Assistant Professor                      | Research Methodology                                                                                                                                                 | 23-07-2024   |
| 2023-24 | Prof.Leena Patil                             | Assistant Professor                      | Building Advanced Data Analytics Applications With Cloud                                                                                                             | 11-12-2023   |
| 2023-24 | Prof. Charushila Chaudhari                   | Assistant Professor                      | Technological Advancement in Computer Science: Artificial<br>Intelligence, Machine Learning, and Data Science                                                        | 08-09-2023   |
|         |                                              | Assistant Professor                      | RTL to GDSII using Cadence Tools                                                                                                                                     | 17-08-2023   |
|         | Dr.Neelima warke                             | Associate Professor                      |                                                                                                                                                                      |              |
|         | Dr. Prashant Warke                           | Director                                 | 1                                                                                                                                                                    |              |
|         | Prof. Vaijayanti Asodekar                    | Assistant Professor                      | 1                                                                                                                                                                    |              |
|         | Dr. Chetan P. Sarode                         | Assistant Professor                      | ]                                                                                                                                                                    |              |
|         | Prof. Prajakta patil                         | Assistant Professor                      | ]                                                                                                                                                                    |              |
|         | Prof. Smita Chudhari                         | Assistant Professor                      | ]                                                                                                                                                                    |              |
|         | Prof. Megha pal                              | Assistant Professor                      | j l                                                                                                                                                                  |              |
| 2023-24 | Prof. Mitali shinde                          | Assistant Professor                      | Effective Communication & Soft Skills                                                                                                                                | 10-04-2023   |
|         | Prof. Priya Phalk                            | Assistant Professor                      | 1                                                                                                                                                                    |              |
|         | Prof. Charushila Chaudhari                   | Assistant Professor                      | 1                                                                                                                                                                    |              |
|         | Prof. Aafrin Khan                            | Assistant Professor                      | 4                                                                                                                                                                    |              |
|         | Prof. Tanvir Sayyed                          | Assistant Professor                      | 4                                                                                                                                                                    |              |
|         | Prof. leena Patil                            | Assistant Professor                      | 4 1                                                                                                                                                                  |              |
|         | Prof. ashwini Patil                          | Assistant Professor                      | 4                                                                                                                                                                    |              |
|         | prof. Tejal Patil                            | Assistant Professor                      | 4                                                                                                                                                                    |              |
|         | Prof.Chandrakant Dongare<br>Dr.Neelima warke | Physical Director<br>Associate Professor |                                                                                                                                                                      |              |
|         | Du Duraha (W) 1                              | D'                                       | 4                                                                                                                                                                    |              |
|         | Dr. Prashant Warke                           | Director                                 | 4                                                                                                                                                                    |              |
|         | Prof. Vaijayanti Asodekar                    | Assistant Professor                      | 4                                                                                                                                                                    |              |
|         | Dr. Chetan P. Sarode                         | Assistant Professor                      | 4 1                                                                                                                                                                  |              |
|         | Prof. Prajakta patil                         | Assistant Professor                      |                                                                                                                                                                      |              |