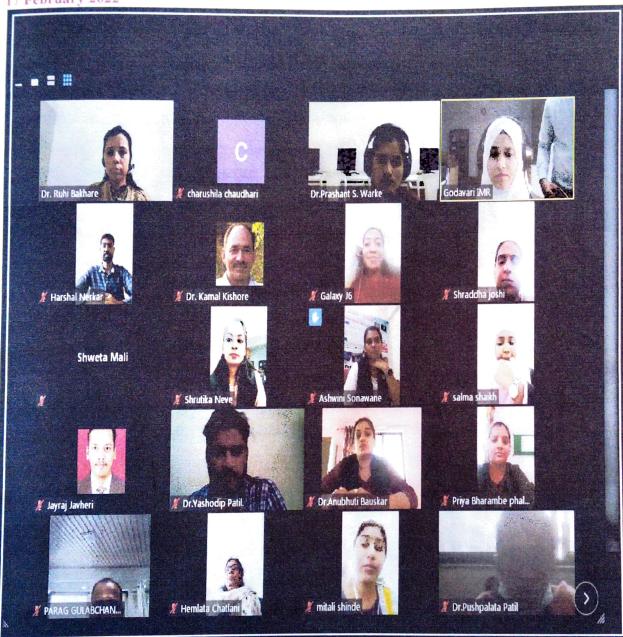

|         | 1                                            | 1                                        | 2023-24                                                                                                                                                              |              |
|---------|----------------------------------------------|------------------------------------------|----------------------------------------------------------------------------------------------------------------------------------------------------------------------|--------------|
| 2023-24 | Prof. Mitali Shinde                          | Assistant Professor                      | Two Weeks International Virtual Faculty Development<br>Programme, Innovative Research Opportunities and<br>Applications of Data Science in the Industry 5.0 Paradigm | 18 /08 /2023 |
| 2023-24 | Prof.Priya Phalak                            | Assistant Professor                      | Two Weeks International Virtual Faculty Development<br>Programme, Innovative Research Opportunities and<br>Applications of Data Science in the Industry 5.0 Paradigm | 18 /08/2023  |
|         |                                              | Associate Professor                      | "Research Methodology"                                                                                                                                               | 10-06-2024   |
| 2023-24 | Dr.Neelima Warke                             | Associate Professor                      | Effective Research                                                                                                                                                   | 09-05-2024   |
|         |                                              | Associate Professor                      | National level FDP of Educational Research.                                                                                                                          | 25-10-2023   |
| 2022.24 |                                              | Assistant Professor                      | National level FDP of Educational Research.                                                                                                                          | 25-10-2023   |
| 2023-24 | Prof. Aafrin Khan                            | Assistant Professor                      | Research Methodology organized by Pibm.                                                                                                                              | 22-07-2024   |
|         |                                              | Assistant Professor                      | Effective Research                                                                                                                                                   | 09-05-2024   |
| 2023-24 | Prof. Vaijayanti Asodekar                    | Asst. Professor                          | FDP on Research methodology and data analysis.                                                                                                                       | 09-08-2023   |
|         |                                              | Asst. Professor                          | FDP On Educational Research Methodology                                                                                                                              | 25-10-2023   |
|         |                                              | Assistant Professor                      | Research Methodology                                                                                                                                                 | 09-08-2023   |
| 2023-24 | Dr. Chetan P. Sarode                         | Assistant Professor                      | Methods of Improvement in Teaching, Learning and<br>Evaluation                                                                                                       | 25-09-2023   |
|         |                                              | Assistant Professor                      | MATOSHRI COLLEGE OF MANAGEMENT &<br>RESEARCH CENTRE, EKLAHARE, NASHIK                                                                                                | 09-05-2024   |
| 2023-24 | Prof.Smita Chaudhari                         | Assistant Professor                      | National Intellectual Property Awareness Mission                                                                                                                     | 04-12-2023   |
|         |                                              | Assistant Professor                      | Research Methodology using chat GPT                                                                                                                                  | 15-01-2024   |
|         |                                              | Assistant Professor                      | Research Methodology                                                                                                                                                 | 22-07-2024   |
|         |                                              | Assistant Professor                      | Research Methodology                                                                                                                                                 | 23-07-2024   |
| 2023-24 | Prof.Leena Patil                             | Assistant Professor                      | Building Advanced Data Analytics Applications With Cloud                                                                                                             | 11-12-2023   |
| 2023-24 | Prof. Charushila Chaudhari                   | Assistant Professor                      | Technological Advancement in Computer Science: Artificial<br>Intelligence, Machine Learning, and Data Science                                                        | 08-09-2023   |
|         |                                              | Assistant Professor                      | RTL to GDSII using Cadence Tools                                                                                                                                     | 17-08-2023   |
|         | Dr.Neelima warke                             | Associate Professor                      |                                                                                                                                                                      |              |
|         | Dr. Prashant Warke                           | Director                                 | 1                                                                                                                                                                    |              |
|         | Prof. Vaijayanti Asodekar                    | Assistant Professor                      | 1                                                                                                                                                                    |              |
|         | Dr. Chetan P. Sarode                         | Assistant Professor                      | ]                                                                                                                                                                    |              |
|         | Prof. Prajakta patil                         | Assistant Professor                      | ]                                                                                                                                                                    |              |
|         | Prof. Smita Chudhari                         | Assistant Professor                      | ]                                                                                                                                                                    |              |
|         | Prof. Megha pal                              | Assistant Professor                      | j l                                                                                                                                                                  |              |
| 2023-24 | Prof. Mitali shinde                          | Assistant Professor                      | Effective Communication & Soft Skills                                                                                                                                | 10-04-2023   |
|         | Prof. Priya Phalk                            | Assistant Professor                      | 1                                                                                                                                                                    |              |
|         | Prof. Charushila Chaudhari                   | Assistant Professor                      | 1                                                                                                                                                                    |              |
|         | Prof. Aafrin Khan                            | Assistant Professor                      | 4                                                                                                                                                                    |              |
|         | Prof. Tanvir Sayyed                          | Assistant Professor                      | 4                                                                                                                                                                    |              |
|         | Prof. leena Patil                            | Assistant Professor                      | 4 1                                                                                                                                                                  |              |
|         | Prof. ashwini Patil                          | Assistant Professor                      | 4                                                                                                                                                                    |              |
|         | prof. Tejal Patil                            | Assistant Professor                      | 4                                                                                                                                                                    |              |
|         | Prof.Chandrakant Dongare<br>Dr.Neelima warke | Physical Director<br>Associate Professor |                                                                                                                                                                      |              |
|         | Du Duraha (W) 1                              | D'                                       | 4                                                                                                                                                                    |              |
|         | Dr. Prashant Warke                           | Director                                 | 4                                                                                                                                                                    |              |
|         | Prof. Vaijayanti Asodekar                    | Assistant Professor                      | 4                                                                                                                                                                    |              |
|         | Dr. Chetan P. Sarode                         | Assistant Professor                      | 4 1                                                                                                                                                                  |              |
|         | Prof. Prajakta patil                         | Assistant Professor                      |                                                                                                                                                                      |              |