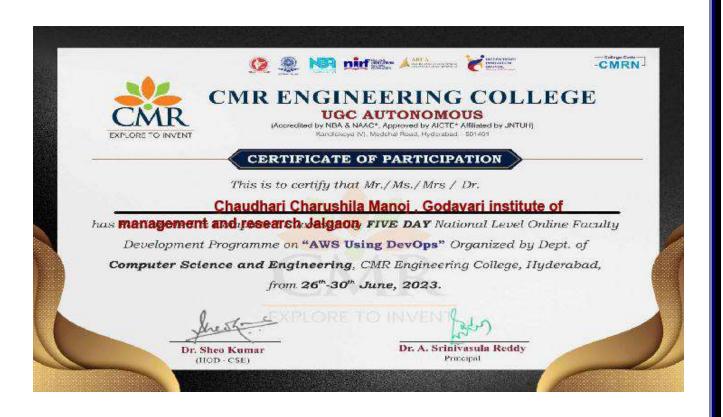

|         | 1                                            | 1                                        | 2023-24                                                                                                                                                              |              |
|---------|----------------------------------------------|------------------------------------------|----------------------------------------------------------------------------------------------------------------------------------------------------------------------|--------------|
| 2023-24 | Prof. Mitali Shinde                          | Assistant Professor                      | Two Weeks International Virtual Faculty Development<br>Programme, Innovative Research Opportunities and<br>Applications of Data Science in the Industry 5.0 Paradigm | 18 /08 /2023 |
| 2023-24 | Prof.Priya Phalak                            | Assistant Professor                      | Two Weeks International Virtual Faculty Development<br>Programme, Innovative Research Opportunities and<br>Applications of Data Science in the Industry 5.0 Paradigm | 18 /08/2023  |
|         |                                              | Associate Professor                      | "Research Methodology"                                                                                                                                               | 10-06-2024   |
| 2023-24 | Dr.Neelima Warke                             | Associate Professor                      | Effective Research                                                                                                                                                   | 09-05-2024   |
|         |                                              | Associate Professor                      | National level FDP of Educational Research.                                                                                                                          | 25-10-2023   |
| 2022.24 |                                              | Assistant Professor                      | National level FDP of Educational Research.                                                                                                                          | 25-10-2023   |
| 2023-24 | Prof. Aafrin Khan                            | Assistant Professor                      | Research Methodology organized by Pibm.                                                                                                                              | 22-07-2024   |
|         |                                              | Assistant Professor                      | Effective Research                                                                                                                                                   | 09-05-2024   |
| 2023-24 | Prof. Vaijayanti Asodekar                    | Asst. Professor                          | FDP on Research methodology and data analysis.                                                                                                                       | 09-08-2023   |
|         |                                              | Asst. Professor                          | FDP On Educational Research Methodology                                                                                                                              | 25-10-2023   |
|         |                                              | Assistant Professor                      | Research Methodology                                                                                                                                                 | 09-08-2023   |
| 2023-24 | Dr. Chetan P. Sarode                         | Assistant Professor                      | Methods of Improvement in Teaching, Learning and<br>Evaluation                                                                                                       | 25-09-2023   |
|         |                                              | Assistant Professor                      | MATOSHRI COLLEGE OF MANAGEMENT &<br>RESEARCH CENTRE, EKLAHARE, NASHIK                                                                                                | 09-05-2024   |
| 2023-24 | Prof.Smita Chaudhari                         | Assistant Professor                      | National Intellectual Property Awareness Mission                                                                                                                     | 04-12-2023   |
|         |                                              | Assistant Professor                      | Research Methodology using chat GPT                                                                                                                                  | 15-01-2024   |
|         |                                              | Assistant Professor                      | Research Methodology                                                                                                                                                 | 22-07-2024   |
|         |                                              | Assistant Professor                      | Research Methodology                                                                                                                                                 | 23-07-2024   |
| 2023-24 | Prof.Leena Patil                             | Assistant Professor                      | Building Advanced Data Analytics Applications With Cloud                                                                                                             | 11-12-2023   |
| 2023-24 | Prof. Charushila Chaudhari                   | Assistant Professor                      | Technological Advancement in Computer Science: Artificial<br>Intelligence, Machine Learning, and Data Science                                                        | 08-09-2023   |
|         |                                              | Assistant Professor                      | RTL to GDSII using Cadence Tools                                                                                                                                     | 17-08-2023   |
|         | Dr.Neelima warke                             | Associate Professor                      |                                                                                                                                                                      |              |
|         | Dr. Prashant Warke                           | Director                                 | 1                                                                                                                                                                    |              |
|         | Prof. Vaijayanti Asodekar                    | Assistant Professor                      | 1                                                                                                                                                                    |              |
|         | Dr. Chetan P. Sarode                         | Assistant Professor                      | ]                                                                                                                                                                    |              |
|         | Prof. Prajakta patil                         | Assistant Professor                      | ]                                                                                                                                                                    |              |
|         | Prof. Smita Chudhari                         | Assistant Professor                      | ]                                                                                                                                                                    |              |
|         | Prof. Megha pal                              | Assistant Professor                      | j l                                                                                                                                                                  |              |
| 2023-24 | Prof. Mitali shinde                          | Assistant Professor                      | Effective Communication & Soft Skills                                                                                                                                | 10-04-2023   |
|         | Prof. Priya Phalk                            | Assistant Professor                      | 1                                                                                                                                                                    |              |
|         | Prof. Charushila Chaudhari                   | Assistant Professor                      | 1                                                                                                                                                                    |              |
|         | Prof. Aafrin Khan                            | Assistant Professor                      | 4                                                                                                                                                                    |              |
|         | Prof. Tanvir Sayyed                          | Assistant Professor                      | 4                                                                                                                                                                    |              |
|         | Prof. leena Patil                            | Assistant Professor                      | 4 1                                                                                                                                                                  |              |
|         | Prof. ashwini Patil                          | Assistant Professor                      | 4                                                                                                                                                                    |              |
|         | prof. Tejal Patil                            | Assistant Professor                      | 4                                                                                                                                                                    |              |
|         | Prof.Chandrakant Dongare<br>Dr.Neelima warke | Physical Director<br>Associate Professor |                                                                                                                                                                      |              |
|         | Du Duraha (W) 1                              | D'                                       | 4                                                                                                                                                                    |              |
|         | Dr. Prashant Warke                           | Director                                 | 4                                                                                                                                                                    |              |
|         | Prof. Vaijayanti Asodekar                    | Assistant Professor                      | 4                                                                                                                                                                    |              |
|         | Dr. Chetan P. Sarode                         | Assistant Professor                      | 4 1                                                                                                                                                                  |              |
|         | Prof. Prajakta patil                         | Assistant Professor                      |                                                                                                                                                                      |              |