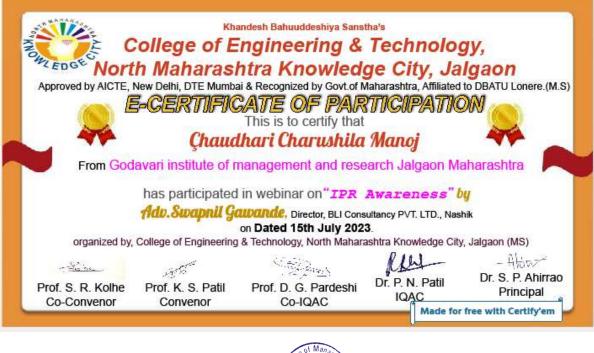

|         | 1                                            | 1                                        | 2023-24                                                                                                                                                              |              |
|---------|----------------------------------------------|------------------------------------------|----------------------------------------------------------------------------------------------------------------------------------------------------------------------|--------------|
| 2023-24 | Prof. Mitali Shinde                          | Assistant Professor                      | Two Weeks International Virtual Faculty Development<br>Programme, Innovative Research Opportunities and<br>Applications of Data Science in the Industry 5.0 Paradigm | 18 /08 /2023 |
| 2023-24 | Prof.Priya Phalak                            | Assistant Professor                      | Two Weeks International Virtual Faculty Development<br>Programme, Innovative Research Opportunities and<br>Applications of Data Science in the Industry 5.0 Paradigm | 18 /08/2023  |
|         |                                              | Associate Professor                      | "Research Methodology"                                                                                                                                               | 10-06-2024   |
| 2023-24 | Dr.Neelima Warke                             | Associate Professor                      | Effective Research                                                                                                                                                   | 09-05-2024   |
|         |                                              | Associate Professor                      | National level FDP of Educational Research.                                                                                                                          | 25-10-2023   |
| 2022.24 |                                              | Assistant Professor                      | National level FDP of Educational Research.                                                                                                                          | 25-10-2023   |
| 2023-24 | Prof. Aafrin Khan                            | Assistant Professor                      | Research Methodology organized by Pibm.                                                                                                                              | 22-07-2024   |
|         |                                              | Assistant Professor                      | Effective Research                                                                                                                                                   | 09-05-2024   |
| 2023-24 | Prof. Vaijayanti Asodekar                    | Asst. Professor                          | FDP on Research methodology and data analysis.                                                                                                                       | 09-08-2023   |
|         |                                              | Asst. Professor                          | FDP On Educational Research Methodology                                                                                                                              | 25-10-2023   |
|         |                                              | Assistant Professor                      | Research Methodology                                                                                                                                                 | 09-08-2023   |
| 2023-24 | Dr. Chetan P. Sarode                         | Assistant Professor                      | Methods of Improvement in Teaching, Learning and<br>Evaluation                                                                                                       | 25-09-2023   |
|         |                                              | Assistant Professor                      | MATOSHRI COLLEGE OF MANAGEMENT &<br>RESEARCH CENTRE, EKLAHARE, NASHIK                                                                                                | 09-05-2024   |
| 2023-24 | Prof.Smita Chaudhari                         | Assistant Professor                      | National Intellectual Property Awareness Mission                                                                                                                     | 04-12-2023   |
|         |                                              | Assistant Professor                      | Research Methodology using chat GPT                                                                                                                                  | 15-01-2024   |
|         |                                              | Assistant Professor                      | Research Methodology                                                                                                                                                 | 22-07-2024   |
|         |                                              | Assistant Professor                      | Research Methodology                                                                                                                                                 | 23-07-2024   |
| 2023-24 | Prof.Leena Patil                             | Assistant Professor                      | Building Advanced Data Analytics Applications With Cloud                                                                                                             | 11-12-2023   |
| 2023-24 | Prof. Charushila Chaudhari                   | Assistant Professor                      | Technological Advancement in Computer Science: Artificial<br>Intelligence, Machine Learning, and Data Science                                                        | 08-09-2023   |
|         |                                              | Assistant Professor                      | RTL to GDSII using Cadence Tools                                                                                                                                     | 17-08-2023   |
|         | Dr.Neelima warke                             | Associate Professor                      |                                                                                                                                                                      |              |
|         | Dr. Prashant Warke                           | Director                                 | 1                                                                                                                                                                    |              |
|         | Prof. Vaijayanti Asodekar                    | Assistant Professor                      | 1                                                                                                                                                                    |              |
|         | Dr. Chetan P. Sarode                         | Assistant Professor                      | ]                                                                                                                                                                    |              |
|         | Prof. Prajakta patil                         | Assistant Professor                      | ]                                                                                                                                                                    |              |
|         | Prof. Smita Chudhari                         | Assistant Professor                      | ]                                                                                                                                                                    |              |
|         | Prof. Megha pal                              | Assistant Professor                      | j l                                                                                                                                                                  |              |
| 2023-24 | Prof. Mitali shinde                          | Assistant Professor                      | Effective Communication & Soft Skills                                                                                                                                | 10-04-2023   |
|         | Prof. Priya Phalk                            | Assistant Professor                      | 1                                                                                                                                                                    |              |
|         | Prof. Charushila Chaudhari                   | Assistant Professor                      | 1                                                                                                                                                                    |              |
|         | Prof. Aafrin Khan                            | Assistant Professor                      | 4                                                                                                                                                                    |              |
|         | Prof. Tanvir Sayyed                          | Assistant Professor                      | 4                                                                                                                                                                    |              |
|         | Prof. leena Patil                            | Assistant Professor                      | 4 1                                                                                                                                                                  |              |
|         | Prof. ashwini Patil                          | Assistant Professor                      | 4                                                                                                                                                                    |              |
|         | prof. Tejal Patil                            | Assistant Professor                      | 4                                                                                                                                                                    |              |
|         | Prof.Chandrakant Dongare<br>Dr.Neelima warke | Physical Director<br>Associate Professor |                                                                                                                                                                      |              |
|         | Du Duraha (W) 1                              | D'                                       | 4                                                                                                                                                                    |              |
|         | Dr. Prashant Warke                           | Director                                 | 4                                                                                                                                                                    |              |
|         | Prof. Vaijayanti Asodekar                    | Assistant Professor                      | 4                                                                                                                                                                    |              |
|         | Dr. Chetan P. Sarode                         | Assistant Professor                      | 4 1                                                                                                                                                                  |              |
|         | Prof. Prajakta patil                         | Assistant Professor                      |                                                                                                                                                                      |              |