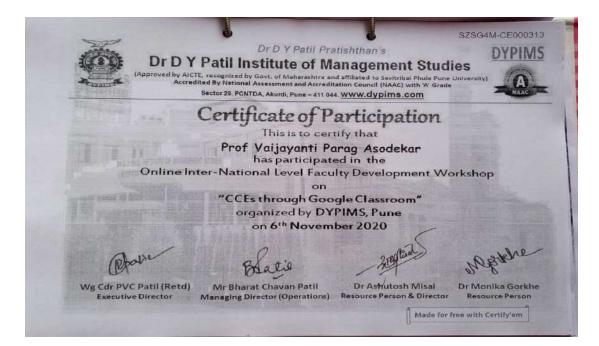

|         | 1                                            | 1                                        | 2023-24                                                                                                                                                              |              |
|---------|----------------------------------------------|------------------------------------------|----------------------------------------------------------------------------------------------------------------------------------------------------------------------|--------------|
| 2023-24 | Prof. Mitali Shinde                          | Assistant Professor                      | Two Weeks International Virtual Faculty Development<br>Programme, Innovative Research Opportunities and<br>Applications of Data Science in the Industry 5.0 Paradigm | 18 /08 /2023 |
| 2023-24 | Prof.Priya Phalak                            | Assistant Professor                      | Two Weeks International Virtual Faculty Development<br>Programme, Innovative Research Opportunities and<br>Applications of Data Science in the Industry 5.0 Paradigm | 18 /08/2023  |
|         |                                              | Associate Professor                      | "Research Methodology"                                                                                                                                               | 10-06-2024   |
| 2023-24 | Dr.Neelima Warke                             | Associate Professor                      | Effective Research                                                                                                                                                   | 09-05-2024   |
|         |                                              | Associate Professor                      | National level FDP of Educational Research.                                                                                                                          | 25-10-2023   |
| 2022.24 |                                              | Assistant Professor                      | National level FDP of Educational Research.                                                                                                                          | 25-10-2023   |
| 2023-24 | Prof. Aafrin Khan                            | Assistant Professor                      | Research Methodology organized by Pibm.                                                                                                                              | 22-07-2024   |
|         |                                              | Assistant Professor                      | Effective Research                                                                                                                                                   | 09-05-2024   |
| 2023-24 | Prof. Vaijayanti Asodekar                    | Asst. Professor                          | FDP on Research methodology and data analysis.                                                                                                                       | 09-08-2023   |
|         |                                              | Asst. Professor                          | FDP On Educational Research Methodology                                                                                                                              | 25-10-2023   |
|         |                                              | Assistant Professor                      | Research Methodology                                                                                                                                                 | 09-08-2023   |
| 2023-24 | Dr. Chetan P. Sarode                         | Assistant Professor                      | Methods of Improvement in Teaching, Learning and<br>Evaluation                                                                                                       | 25-09-2023   |
|         |                                              | Assistant Professor                      | MATOSHRI COLLEGE OF MANAGEMENT &<br>RESEARCH CENTRE, EKLAHARE, NASHIK                                                                                                | 09-05-2024   |
| 2023-24 | Prof.Smita Chaudhari                         | Assistant Professor                      | National Intellectual Property Awareness Mission                                                                                                                     | 04-12-2023   |
|         |                                              | Assistant Professor                      | Research Methodology using chat GPT                                                                                                                                  | 15-01-2024   |
|         |                                              | Assistant Professor                      | Research Methodology                                                                                                                                                 | 22-07-2024   |
|         |                                              | Assistant Professor                      | Research Methodology                                                                                                                                                 | 23-07-2024   |
| 2023-24 | Prof.Leena Patil                             | Assistant Professor                      | Building Advanced Data Analytics Applications With Cloud                                                                                                             | 11-12-2023   |
| 2023-24 | Prof. Charushila Chaudhari                   | Assistant Professor                      | Technological Advancement in Computer Science: Artificial<br>Intelligence, Machine Learning, and Data Science                                                        | 08-09-2023   |
|         |                                              | Assistant Professor                      | RTL to GDSII using Cadence Tools                                                                                                                                     | 17-08-2023   |
|         | Dr.Neelima warke                             | Associate Professor                      |                                                                                                                                                                      |              |
|         | Dr. Prashant Warke                           | Director                                 | 1                                                                                                                                                                    |              |
|         | Prof. Vaijayanti Asodekar                    | Assistant Professor                      | 1                                                                                                                                                                    |              |
|         | Dr. Chetan P. Sarode                         | Assistant Professor                      | ]                                                                                                                                                                    |              |
|         | Prof. Prajakta patil                         | Assistant Professor                      | ]                                                                                                                                                                    |              |
|         | Prof. Smita Chudhari                         | Assistant Professor                      | ]                                                                                                                                                                    |              |
|         | Prof. Megha pal                              | Assistant Professor                      | j l                                                                                                                                                                  |              |
| 2023-24 | Prof. Mitali shinde                          | Assistant Professor                      | Effective Communication & Soft Skills                                                                                                                                | 10-04-2023   |
|         | Prof. Priya Phalk                            | Assistant Professor                      | 1                                                                                                                                                                    |              |
|         | Prof. Charushila Chaudhari                   | Assistant Professor                      | 1                                                                                                                                                                    |              |
|         | Prof. Aafrin Khan                            | Assistant Professor                      | 4                                                                                                                                                                    |              |
|         | Prof. Tanvir Sayyed                          | Assistant Professor                      | 4                                                                                                                                                                    |              |
|         | Prof. leena Patil                            | Assistant Professor                      | 4 1                                                                                                                                                                  |              |
|         | Prof. ashwini Patil                          | Assistant Professor                      | 4                                                                                                                                                                    |              |
|         | prof. Tejal Patil                            | Assistant Professor                      | 4                                                                                                                                                                    |              |
|         | Prof.Chandrakant Dongare<br>Dr.Neelima warke | Physical Director<br>Associate Professor |                                                                                                                                                                      |              |
|         | Du Duraha (W) 1                              | D'                                       | 4                                                                                                                                                                    |              |
|         | Dr. Prashant Warke                           | Director                                 | 4                                                                                                                                                                    |              |
|         | Prof. Vaijayanti Asodekar                    | Assistant Professor                      | 4                                                                                                                                                                    |              |
|         | Dr. Chetan P. Sarode                         | Assistant Professor                      | 4 1                                                                                                                                                                  |              |
|         | Prof. Prajakta patil                         | Assistant Professor                      |                                                                                                                                                                      |              |