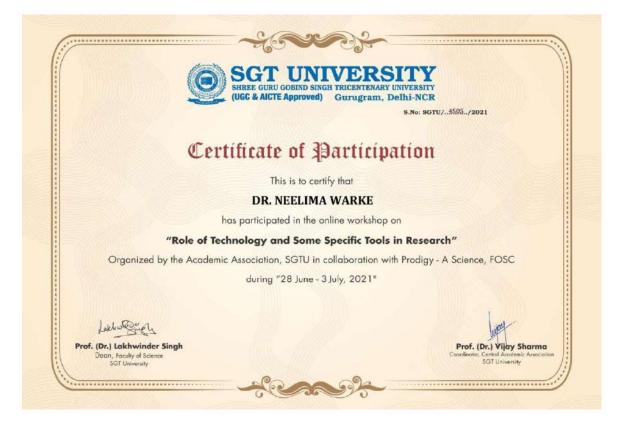

|         | 1                                            | 1                                        | 2023-24                                                                                                                                                              |              |
|---------|----------------------------------------------|------------------------------------------|----------------------------------------------------------------------------------------------------------------------------------------------------------------------|--------------|
| 2023-24 | Prof. Mitali Shinde                          | Assistant Professor                      | Two Weeks International Virtual Faculty Development<br>Programme, Innovative Research Opportunities and<br>Applications of Data Science in the Industry 5.0 Paradigm | 18 /08 /2023 |
| 2023-24 | Prof.Priya Phalak                            | Assistant Professor                      | Two Weeks International Virtual Faculty Development<br>Programme, Innovative Research Opportunities and<br>Applications of Data Science in the Industry 5.0 Paradigm | 18 /08/2023  |
|         |                                              | Associate Professor                      | "Research Methodology"                                                                                                                                               | 10-06-2024   |
| 2023-24 | Dr.Neelima Warke                             | Associate Professor                      | Effective Research                                                                                                                                                   | 09-05-2024   |
|         |                                              | Associate Professor                      | National level FDP of Educational Research.                                                                                                                          | 25-10-2023   |
| 2022.24 |                                              | Assistant Professor                      | National level FDP of Educational Research.                                                                                                                          | 25-10-2023   |
| 2023-24 | Prof. Aafrin Khan                            | Assistant Professor                      | Research Methodology organized by Pibm.                                                                                                                              | 22-07-2024   |
|         |                                              | Assistant Professor                      | Effective Research                                                                                                                                                   | 09-05-2024   |
| 2023-24 | Prof. Vaijayanti Asodekar                    | Asst. Professor                          | FDP on Research methodology and data analysis.                                                                                                                       | 09-08-2023   |
|         |                                              | Asst. Professor                          | FDP On Educational Research Methodology                                                                                                                              | 25-10-2023   |
|         |                                              | Assistant Professor                      | Research Methodology                                                                                                                                                 | 09-08-2023   |
| 2023-24 | Dr. Chetan P. Sarode                         | Assistant Professor                      | Methods of Improvement in Teaching, Learning and<br>Evaluation                                                                                                       | 25-09-2023   |
|         |                                              | Assistant Professor                      | MATOSHRI COLLEGE OF MANAGEMENT &<br>RESEARCH CENTRE, EKLAHARE, NASHIK                                                                                                | 09-05-2024   |
| 2023-24 | Prof.Smita Chaudhari                         | Assistant Professor                      | National Intellectual Property Awareness Mission                                                                                                                     | 04-12-2023   |
|         |                                              | Assistant Professor                      | Research Methodology using chat GPT                                                                                                                                  | 15-01-2024   |
|         |                                              | Assistant Professor                      | Research Methodology                                                                                                                                                 | 22-07-2024   |
|         |                                              | Assistant Professor                      | Research Methodology                                                                                                                                                 | 23-07-2024   |
| 2023-24 | Prof.Leena Patil                             | Assistant Professor                      | Building Advanced Data Analytics Applications With Cloud                                                                                                             | 11-12-2023   |
| 2023-24 | Prof. Charushila Chaudhari                   | Assistant Professor                      | Technological Advancement in Computer Science: Artificial<br>Intelligence, Machine Learning, and Data Science                                                        | 08-09-2023   |
|         |                                              | Assistant Professor                      | RTL to GDSII using Cadence Tools                                                                                                                                     | 17-08-2023   |
|         | Dr.Neelima warke                             | Associate Professor                      |                                                                                                                                                                      |              |
|         | Dr. Prashant Warke                           | Director                                 | 1                                                                                                                                                                    |              |
|         | Prof. Vaijayanti Asodekar                    | Assistant Professor                      | 1                                                                                                                                                                    |              |
|         | Dr. Chetan P. Sarode                         | Assistant Professor                      | ]                                                                                                                                                                    |              |
|         | Prof. Prajakta patil                         | Assistant Professor                      | ]                                                                                                                                                                    |              |
|         | Prof. Smita Chudhari                         | Assistant Professor                      | ]                                                                                                                                                                    |              |
|         | Prof. Megha pal                              | Assistant Professor                      | j l                                                                                                                                                                  |              |
| 2023-24 | Prof. Mitali shinde                          | Assistant Professor                      | Effective Communication & Soft Skills                                                                                                                                | 10-04-2023   |
|         | Prof. Priya Phalk                            | Assistant Professor                      | 1                                                                                                                                                                    |              |
|         | Prof. Charushila Chaudhari                   | Assistant Professor                      | 1                                                                                                                                                                    |              |
|         | Prof. Aafrin Khan                            | Assistant Professor                      | 4                                                                                                                                                                    |              |
|         | Prof. Tanvir Sayyed                          | Assistant Professor                      | 4                                                                                                                                                                    |              |
|         | Prof. leena Patil                            | Assistant Professor                      | 4 1                                                                                                                                                                  |              |
|         | Prof. ashwini Patil                          | Assistant Professor                      | 4                                                                                                                                                                    |              |
|         | prof. Tejal Patil                            | Assistant Professor                      | 4                                                                                                                                                                    |              |
|         | Prof.Chandrakant Dongare<br>Dr.Neelima warke | Physical Director<br>Associate Professor |                                                                                                                                                                      |              |
|         | Du Duraha (W) 1                              | D'                                       | 4                                                                                                                                                                    |              |
|         | Dr. Prashant Warke                           | Director                                 | 4                                                                                                                                                                    |              |
|         | Prof. Vaijayanti Asodekar                    | Assistant Professor                      | 4                                                                                                                                                                    |              |
|         | Dr. Chetan P. Sarode                         | Assistant Professor                      | 4 1                                                                                                                                                                  |              |
|         | Prof. Prajakta patil                         | Assistant Professor                      |                                                                                                                                                                      |              |