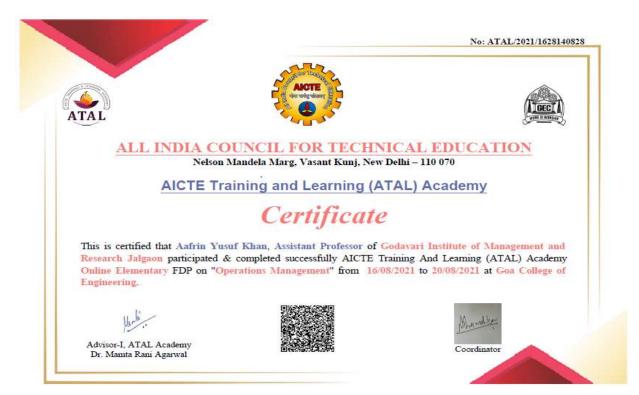

|         | 1                                            | 1                                        | 2023-24                                                                                                                                                              |              |
|---------|----------------------------------------------|------------------------------------------|----------------------------------------------------------------------------------------------------------------------------------------------------------------------|--------------|
| 2023-24 | Prof. Mitali Shinde                          | Assistant Professor                      | Two Weeks International Virtual Faculty Development<br>Programme, Innovative Research Opportunities and<br>Applications of Data Science in the Industry 5.0 Paradigm | 18 /08 /2023 |
| 2023-24 | Prof.Priya Phalak                            | Assistant Professor                      | Two Weeks International Virtual Faculty Development<br>Programme, Innovative Research Opportunities and<br>Applications of Data Science in the Industry 5.0 Paradigm | 18 /08/2023  |
|         |                                              | Associate Professor                      | "Research Methodology"                                                                                                                                               | 10-06-2024   |
| 2023-24 | Dr.Neelima Warke                             | Associate Professor                      | Effective Research                                                                                                                                                   | 09-05-2024   |
|         |                                              | Associate Professor                      | National level FDP of Educational Research.                                                                                                                          | 25-10-2023   |
| 2022.24 |                                              | Assistant Professor                      | National level FDP of Educational Research.                                                                                                                          | 25-10-2023   |
| 2023-24 | Prof. Aafrin Khan                            | Assistant Professor                      | Research Methodology organized by Pibm.                                                                                                                              | 22-07-2024   |
|         |                                              | Assistant Professor                      | Effective Research                                                                                                                                                   | 09-05-2024   |
| 2023-24 | Prof. Vaijayanti Asodekar                    | Asst. Professor                          | FDP on Research methodology and data analysis.                                                                                                                       | 09-08-2023   |
|         |                                              | Asst. Professor                          | FDP On Educational Research Methodology                                                                                                                              | 25-10-2023   |
|         |                                              | Assistant Professor                      | Research Methodology                                                                                                                                                 | 09-08-2023   |
| 2023-24 | Dr. Chetan P. Sarode                         | Assistant Professor                      | Methods of Improvement in Teaching, Learning and<br>Evaluation                                                                                                       | 25-09-2023   |
|         |                                              | Assistant Professor                      | MATOSHRI COLLEGE OF MANAGEMENT &<br>RESEARCH CENTRE, EKLAHARE, NASHIK                                                                                                | 09-05-2024   |
| 2023-24 | Prof.Smita Chaudhari                         | Assistant Professor                      | National Intellectual Property Awareness Mission                                                                                                                     | 04-12-2023   |
|         |                                              | Assistant Professor                      | Research Methodology using chat GPT                                                                                                                                  | 15-01-2024   |
|         |                                              | Assistant Professor                      | Research Methodology                                                                                                                                                 | 22-07-2024   |
|         |                                              | Assistant Professor                      | Research Methodology                                                                                                                                                 | 23-07-2024   |
| 2023-24 | Prof.Leena Patil                             | Assistant Professor                      | Building Advanced Data Analytics Applications With Cloud                                                                                                             | 11-12-2023   |
| 2023-24 | Prof. Charushila Chaudhari                   | Assistant Professor                      | Technological Advancement in Computer Science: Artificial<br>Intelligence, Machine Learning, and Data Science                                                        | 08-09-2023   |
|         |                                              | Assistant Professor                      | RTL to GDSII using Cadence Tools                                                                                                                                     | 17-08-2023   |
|         | Dr.Neelima warke                             | Associate Professor                      |                                                                                                                                                                      |              |
|         | Dr. Prashant Warke                           | Director                                 | 1                                                                                                                                                                    |              |
|         | Prof. Vaijayanti Asodekar                    | Assistant Professor                      | 1                                                                                                                                                                    |              |
|         | Dr. Chetan P. Sarode                         | Assistant Professor                      | ]                                                                                                                                                                    |              |
|         | Prof. Prajakta patil                         | Assistant Professor                      | ]                                                                                                                                                                    |              |
|         | Prof. Smita Chudhari                         | Assistant Professor                      | ]                                                                                                                                                                    |              |
|         | Prof. Megha pal                              | Assistant Professor                      | j l                                                                                                                                                                  |              |
| 2023-24 | Prof. Mitali shinde                          | Assistant Professor                      | Effective Communication & Soft Skills                                                                                                                                | 10-04-2023   |
|         | Prof. Priya Phalk                            | Assistant Professor                      | 1                                                                                                                                                                    |              |
|         | Prof. Charushila Chaudhari                   | Assistant Professor                      | 1                                                                                                                                                                    |              |
|         | Prof. Aafrin Khan                            | Assistant Professor                      | 4                                                                                                                                                                    |              |
|         | Prof. Tanvir Sayyed                          | Assistant Professor                      | 4                                                                                                                                                                    |              |
|         | Prof. leena Patil                            | Assistant Professor                      | 4 1                                                                                                                                                                  |              |
|         | Prof. ashwini Patil                          | Assistant Professor                      | 4                                                                                                                                                                    |              |
|         | prof. Tejal Patil                            | Assistant Professor                      | 4                                                                                                                                                                    |              |
|         | Prof.Chandrakant Dongare<br>Dr.Neelima warke | Physical Director<br>Associate Professor |                                                                                                                                                                      |              |
|         | Du Duraha (W) 1                              | D'                                       | 4                                                                                                                                                                    |              |
|         | Dr. Prashant Warke                           | Director                                 | 4                                                                                                                                                                    |              |
|         | Prof. Vaijayanti Asodekar                    | Assistant Professor                      | 4                                                                                                                                                                    |              |
|         | Dr. Chetan P. Sarode                         | Assistant Professor                      | 4 1                                                                                                                                                                  |              |
|         | Prof. Prajakta patil                         | Assistant Professor                      |                                                                                                                                                                      |              |