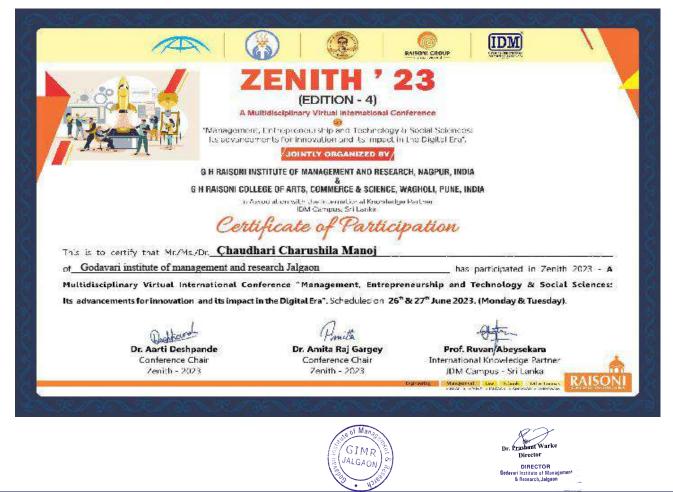

|         | 1                                            | 1                                        | 2023-24                                                                                                                                                              |              |
|---------|----------------------------------------------|------------------------------------------|----------------------------------------------------------------------------------------------------------------------------------------------------------------------|--------------|
| 2023-24 | Prof. Mitali Shinde                          | Assistant Professor                      | Two Weeks International Virtual Faculty Development<br>Programme, Innovative Research Opportunities and<br>Applications of Data Science in the Industry 5.0 Paradigm | 18 /08 /2023 |
| 2023-24 | Prof.Priya Phalak                            | Assistant Professor                      | Two Weeks International Virtual Faculty Development<br>Programme, Innovative Research Opportunities and<br>Applications of Data Science in the Industry 5.0 Paradigm | 18 /08/2023  |
|         |                                              | Associate Professor                      | "Research Methodology"                                                                                                                                               | 10-06-2024   |
| 2023-24 | Dr.Neelima Warke                             | Associate Professor                      | Effective Research                                                                                                                                                   | 09-05-2024   |
|         |                                              | Associate Professor                      | National level FDP of Educational Research.                                                                                                                          | 25-10-2023   |
| 2022.24 |                                              | Assistant Professor                      | National level FDP of Educational Research.                                                                                                                          | 25-10-2023   |
| 2023-24 | Prof. Aafrin Khan                            | Assistant Professor                      | Research Methodology organized by Pibm.                                                                                                                              | 22-07-2024   |
|         |                                              | Assistant Professor                      | Effective Research                                                                                                                                                   | 09-05-2024   |
| 2023-24 | Prof. Vaijayanti Asodekar                    | Asst. Professor                          | FDP on Research methodology and data analysis.                                                                                                                       | 09-08-2023   |
|         |                                              | Asst. Professor                          | FDP On Educational Research Methodology                                                                                                                              | 25-10-2023   |
|         |                                              | Assistant Professor                      | Research Methodology                                                                                                                                                 | 09-08-2023   |
| 2023-24 | Dr. Chetan P. Sarode                         | Assistant Professor                      | Methods of Improvement in Teaching, Learning and<br>Evaluation                                                                                                       | 25-09-2023   |
|         |                                              | Assistant Professor                      | MATOSHRI COLLEGE OF MANAGEMENT &<br>RESEARCH CENTRE, EKLAHARE, NASHIK                                                                                                | 09-05-2024   |
| 2023-24 | Prof.Smita Chaudhari                         | Assistant Professor                      | National Intellectual Property Awareness Mission                                                                                                                     | 04-12-2023   |
|         |                                              | Assistant Professor                      | Research Methodology using chat GPT                                                                                                                                  | 15-01-2024   |
|         |                                              | Assistant Professor                      | Research Methodology                                                                                                                                                 | 22-07-2024   |
|         |                                              | Assistant Professor                      | Research Methodology                                                                                                                                                 | 23-07-2024   |
| 2023-24 | Prof.Leena Patil                             | Assistant Professor                      | Building Advanced Data Analytics Applications With Cloud                                                                                                             | 11-12-2023   |
| 2023-24 | Prof. Charushila Chaudhari                   | Assistant Professor                      | Technological Advancement in Computer Science: Artificial<br>Intelligence, Machine Learning, and Data Science                                                        | 08-09-2023   |
|         |                                              | Assistant Professor                      | RTL to GDSII using Cadence Tools                                                                                                                                     | 17-08-2023   |
|         | Dr.Neelima warke                             | Associate Professor                      |                                                                                                                                                                      |              |
|         | Dr. Prashant Warke                           | Director                                 | 1                                                                                                                                                                    |              |
|         | Prof. Vaijayanti Asodekar                    | Assistant Professor                      | 1                                                                                                                                                                    |              |
|         | Dr. Chetan P. Sarode                         | Assistant Professor                      | ]                                                                                                                                                                    |              |
|         | Prof. Prajakta patil                         | Assistant Professor                      | ]                                                                                                                                                                    |              |
|         | Prof. Smita Chudhari                         | Assistant Professor                      | ]                                                                                                                                                                    |              |
|         | Prof. Megha pal                              | Assistant Professor                      | j l                                                                                                                                                                  |              |
| 2023-24 | Prof. Mitali shinde                          | Assistant Professor                      | Effective Communication & Soft Skills                                                                                                                                | 10-04-2023   |
|         | Prof. Priya Phalk                            | Assistant Professor                      | 1                                                                                                                                                                    |              |
|         | Prof. Charushila Chaudhari                   | Assistant Professor                      | 1                                                                                                                                                                    |              |
|         | Prof. Aafrin Khan                            | Assistant Professor                      | 4                                                                                                                                                                    |              |
|         | Prof. Tanvir Sayyed                          | Assistant Professor                      | 4                                                                                                                                                                    |              |
|         | Prof. leena Patil                            | Assistant Professor                      | 4 1                                                                                                                                                                  |              |
|         | Prof. ashwini Patil                          | Assistant Professor                      | 4                                                                                                                                                                    |              |
|         | prof. Tejal Patil                            | Assistant Professor                      | 4                                                                                                                                                                    |              |
|         | Prof.Chandrakant Dongare<br>Dr.Neelima warke | Physical Director<br>Associate Professor |                                                                                                                                                                      |              |
|         | Du Duraha (W) 1                              | D'                                       | 4                                                                                                                                                                    |              |
|         | Dr. Prashant Warke                           | Director                                 | 4                                                                                                                                                                    |              |
|         | Prof. Vaijayanti Asodekar                    | Assistant Professor                      | 4                                                                                                                                                                    |              |
|         | Dr. Chetan P. Sarode                         | Assistant Professor                      | 4 1                                                                                                                                                                  |              |
|         | Prof. Prajakta patil                         | Assistant Professor                      |                                                                                                                                                                      |              |