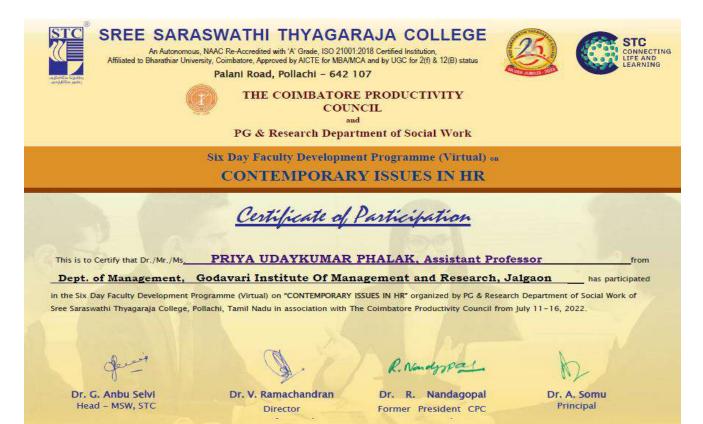

|         | 1                                            | 1                                        | 2023-24                                                                                                                                                              |              |
|---------|----------------------------------------------|------------------------------------------|----------------------------------------------------------------------------------------------------------------------------------------------------------------------|--------------|
| 2023-24 | Prof. Mitali Shinde                          | Assistant Professor                      | Two Weeks International Virtual Faculty Development<br>Programme, Innovative Research Opportunities and<br>Applications of Data Science in the Industry 5.0 Paradigm | 18 /08 /2023 |
| 2023-24 | Prof.Priya Phalak                            | Assistant Professor                      | Two Weeks International Virtual Faculty Development<br>Programme, Innovative Research Opportunities and<br>Applications of Data Science in the Industry 5.0 Paradigm | 18 /08/2023  |
|         |                                              | Associate Professor                      | "Research Methodology"                                                                                                                                               | 10-06-2024   |
| 2023-24 | Dr.Neelima Warke                             | Associate Professor                      | Effective Research                                                                                                                                                   | 09-05-2024   |
|         |                                              | Associate Professor                      | National level FDP of Educational Research.                                                                                                                          | 25-10-2023   |
| 2022.24 |                                              | Assistant Professor                      | National level FDP of Educational Research.                                                                                                                          | 25-10-2023   |
| 2023-24 | Prof. Aafrin Khan                            | Assistant Professor                      | Research Methodology organized by Pibm.                                                                                                                              | 22-07-2024   |
|         |                                              | Assistant Professor                      | Effective Research                                                                                                                                                   | 09-05-2024   |
| 2023-24 | Prof. Vaijayanti Asodekar                    | Asst. Professor                          | FDP on Research methodology and data analysis.                                                                                                                       | 09-08-2023   |
|         |                                              | Asst. Professor                          | FDP On Educational Research Methodology                                                                                                                              | 25-10-2023   |
|         |                                              | Assistant Professor                      | Research Methodology                                                                                                                                                 | 09-08-2023   |
| 2023-24 | Dr. Chetan P. Sarode                         | Assistant Professor                      | Methods of Improvement in Teaching, Learning and<br>Evaluation                                                                                                       | 25-09-2023   |
|         |                                              | Assistant Professor                      | MATOSHRI COLLEGE OF MANAGEMENT &<br>RESEARCH CENTRE, EKLAHARE, NASHIK                                                                                                | 09-05-2024   |
| 2023-24 | Prof.Smita Chaudhari                         | Assistant Professor                      | National Intellectual Property Awareness Mission                                                                                                                     | 04-12-2023   |
|         |                                              | Assistant Professor                      | Research Methodology using chat GPT                                                                                                                                  | 15-01-2024   |
|         |                                              | Assistant Professor                      | Research Methodology                                                                                                                                                 | 22-07-2024   |
|         |                                              | Assistant Professor                      | Research Methodology                                                                                                                                                 | 23-07-2024   |
| 2023-24 | Prof.Leena Patil                             | Assistant Professor                      | Building Advanced Data Analytics Applications With Cloud                                                                                                             | 11-12-2023   |
| 2023-24 | Prof. Charushila Chaudhari                   | Assistant Professor                      | Technological Advancement in Computer Science: Artificial<br>Intelligence, Machine Learning, and Data Science                                                        | 08-09-2023   |
|         |                                              | Assistant Professor                      | RTL to GDSII using Cadence Tools                                                                                                                                     | 17-08-2023   |
|         | Dr.Neelima warke                             | Associate Professor                      |                                                                                                                                                                      |              |
|         | Dr. Prashant Warke                           | Director                                 | 1                                                                                                                                                                    |              |
|         | Prof. Vaijayanti Asodekar                    | Assistant Professor                      | 1                                                                                                                                                                    |              |
|         | Dr. Chetan P. Sarode                         | Assistant Professor                      | ]                                                                                                                                                                    |              |
|         | Prof. Prajakta patil                         | Assistant Professor                      | ]                                                                                                                                                                    |              |
|         | Prof. Smita Chudhari                         | Assistant Professor                      | ]                                                                                                                                                                    |              |
|         | Prof. Megha pal                              | Assistant Professor                      | j l                                                                                                                                                                  |              |
| 2023-24 | Prof. Mitali shinde                          | Assistant Professor                      | Effective Communication & Soft Skills                                                                                                                                | 10-04-2023   |
|         | Prof. Priya Phalk                            | Assistant Professor                      | 1                                                                                                                                                                    |              |
|         | Prof. Charushila Chaudhari                   | Assistant Professor                      | 1                                                                                                                                                                    |              |
|         | Prof. Aafrin Khan                            | Assistant Professor                      | 4                                                                                                                                                                    |              |
|         | Prof. Tanvir Sayyed                          | Assistant Professor                      | 4                                                                                                                                                                    |              |
|         | Prof. leena Patil                            | Assistant Professor                      | 4 1                                                                                                                                                                  |              |
|         | Prof. ashwini Patil                          | Assistant Professor                      | 4                                                                                                                                                                    |              |
|         | prof. Tejal Patil                            | Assistant Professor                      | 4                                                                                                                                                                    |              |
|         | Prof.Chandrakant Dongare<br>Dr.Neelima warke | Physical Director<br>Associate Professor |                                                                                                                                                                      |              |
|         | Du Duraha (W) 1                              | D'                                       | 4                                                                                                                                                                    |              |
|         | Dr. Prashant Warke                           | Director                                 | 4                                                                                                                                                                    |              |
|         | Prof. Vaijayanti Asodekar                    | Assistant Professor                      | 4                                                                                                                                                                    |              |
|         | Dr. Chetan P. Sarode                         | Assistant Professor                      | 4 1                                                                                                                                                                  |              |
|         | Prof. Prajakta patil                         | Assistant Professor                      |                                                                                                                                                                      |              |

|         | Prof. Smita Chudhari       | Assistant Professor |                                      |            |
|---------|----------------------------|---------------------|--------------------------------------|------------|
|         | Prof. Megha pal            | Assistant Professor |                                      |            |
| 2023-24 | Prof. Mitali shinde        | Assistant Professor | Data Evaluation Using SPSS           | 11-12-2023 |
|         | Prof. Priya Phalk          | Assistant Professor |                                      |            |
|         | Prof. Charushila Chaudhari | Assistant Professor |                                      |            |
|         | Prof. Aafrin Khan          | Assistant Professor |                                      |            |
|         | Prof. Tanvir Sayyed        | Assistant Professor |                                      |            |
|         | Prof. leena Patil          | Assistant Professor |                                      |            |
|         | Prof. Ashwini Patil        | Assistant Professor |                                      |            |
|         | prof. Tejal Patil          | Assistant Professor |                                      |            |
|         | Prof.Chandrakant Dongare   | Physical Director   |                                      |            |
|         | Dr.Neelima warke           | Associate Professor |                                      |            |
|         | Dr. Prashant Warke         | Director            |                                      |            |
|         | Prof. Vaijayanti Asodekar  | Assistant Professor |                                      |            |
|         | Dr. Chetan P. Sarode       | Assistant Professor |                                      |            |
|         | Prof. Prajakta patil       | Assistant Professor |                                      |            |
|         | Prof. Smita Chudhari       | Assistant Professor |                                      |            |
|         | Prof. Megha pal            | Assistant Professor |                                      |            |
| 2023-24 | Prof. Mitali shinde        | Assistant Professor | Stress Management& Self Care         | 01-06-2024 |
|         | Prof. Priya Phalk          | Assistant Professor |                                      |            |
|         | Prof. Charushila Chaudhari | Assistant Professor |                                      |            |
|         | Prof. Aafrin Khan          | Assistant Professor |                                      |            |
|         | Prof. Tanvir Sayyed        | Assistant Professor |                                      |            |
|         | Prof. leena Patil          | Assistant Professor |                                      |            |
|         | Prof. ashwini Patil        | Assistant Professor |                                      |            |
|         |                            |                     |                                      |            |
|         | prof. Tejal Patil          | Assistant Professor |                                      |            |
|         | Prof.Chandrakant Dongare   | Physical Director   |                                      |            |
|         | Dr.Neelima warke           | Associate Professor |                                      |            |
|         | Dr. Prashant Warke         | Director            |                                      |            |
|         | Prof. Vaijayanti Asodekar  | Assistant Professor |                                      |            |
|         | Dr. Chetan P. Sarode       | Assistant Professor |                                      |            |
|         | Prof. Prajakta patil       | Assistant Professor |                                      |            |
|         | Prof. Smita Chudhari       | Assistant Professor |                                      |            |
|         | Prof. Megha pal            | Assistant Professor |                                      |            |
| 2023-24 | Prof. Mitali shinde        | Assistant Professor | Time management & productivity       | 02-06-2024 |
|         | Prof. Priya Phalk          | Assistant Professor |                                      |            |
|         | Prof. Charushila Chaudhari | Assistant Professor |                                      |            |
|         | Prof. Aafrin Khan          | Assistant Professor |                                      |            |
|         | Prof. Tanvir Sayyed        | Assistant Professor |                                      |            |
|         | Prof. leena Patil          | Assistant Professor |                                      |            |
|         | Prof. ashwini Patil        | Assistant Professor |                                      |            |
|         | prof. Tejal Patil          | Assistant Professor |                                      |            |
|         | Prof.Chandrakant Dongare   | Physical Director   |                                      |            |
|         | Tion.enandrakant Dongare   | T Hysical Director  |                                      |            |
|         | Dr.Neelima warke           | Associate Professor |                                      |            |
|         | Dr. Prashant Warke         | Director            |                                      |            |
|         | Prof. Vaijayanti Asodekar  | Assistant Professor |                                      |            |
|         | Dr. Chetan P. Sarode       | Assistant Professor |                                      |            |
|         | Prof. Prajakta patil       | Assistant Professor |                                      |            |
|         | Prof. Smita Chudhari       | Assistant Professor |                                      |            |
|         | Prof. Megha pal            | Assistant Professor |                                      |            |
| 2023-24 | Prof. Mitali shinde        | Assistant Professor | Academic leadership & administration | 02-07-2024 |
|         | Prof. Priya Phalk          | Assistant Professor |                                      |            |
|         | Prof. Charushila Chaudhari | Assistant Professor |                                      |            |
|         | Prof. Aafrin Khan          | Assistant Professor |                                      |            |
|         | Prof. Tanvir Sayyed        | Assistant Professor |                                      |            |
|         | Prof. leena Patil          | Assistant Professor |                                      |            |
|         | Prof. ashwini Patil        | Assistant Professor |                                      |            |
|         | prof. Tejal Patil          | Assistant Professor |                                      |            |
|         | Prof.Chandrakant Dongare   | Physical Director   |                                      |            |
|         | Dr.Neelima warke           | Associate Professor |                                      |            |
|         | Prof. Vaijayanti Asodekar  | Assistant Professor |                                      |            |
|         | Dr. Chetan P. Sarode       | Assistant Professor |                                      |            |
|         | Prof. Prajakta patil       | Assistant Professor |                                      |            |
|         |                            |                     | 1                                    |            |
|         | Prof. Smita Chudhari       | Assistant Professor |                                      |            |