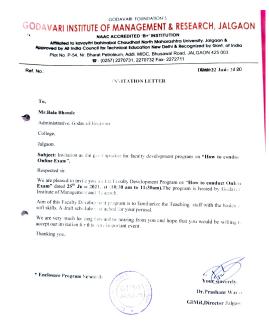

|         | 1                                            | 1                                        | 2023-24                                                                                                                                                              |              |
|---------|----------------------------------------------|------------------------------------------|----------------------------------------------------------------------------------------------------------------------------------------------------------------------|--------------|
| 2023-24 | Prof. Mitali Shinde                          | Assistant Professor                      | Two Weeks International Virtual Faculty Development<br>Programme, Innovative Research Opportunities and<br>Applications of Data Science in the Industry 5.0 Paradigm | 18 /08 /2023 |
| 2023-24 | Prof.Priya Phalak                            | Assistant Professor                      | Two Weeks International Virtual Faculty Development<br>Programme, Innovative Research Opportunities and<br>Applications of Data Science in the Industry 5.0 Paradigm | 18 /08/2023  |
|         |                                              | Associate Professor                      | "Research Methodology"                                                                                                                                               | 10-06-2024   |
| 2023-24 | Dr.Neelima Warke                             | Associate Professor                      | Effective Research                                                                                                                                                   | 09-05-2024   |
|         |                                              | Associate Professor                      | National level FDP of Educational Research.                                                                                                                          | 25-10-2023   |
| 2022.24 |                                              | Assistant Professor                      | National level FDP of Educational Research.                                                                                                                          | 25-10-2023   |
| 2023-24 | Prof. Aafrin Khan                            | Assistant Professor                      | Research Methodology organized by Pibm.                                                                                                                              | 22-07-2024   |
|         |                                              | Assistant Professor                      | Effective Research                                                                                                                                                   | 09-05-2024   |
| 2023-24 | Prof. Vaijayanti Asodekar                    | Asst. Professor                          | FDP on Research methodology and data analysis.                                                                                                                       | 09-08-2023   |
|         |                                              | Asst. Professor                          | FDP On Educational Research Methodology                                                                                                                              | 25-10-2023   |
|         |                                              | Assistant Professor                      | Research Methodology                                                                                                                                                 | 09-08-2023   |
| 2023-24 | Dr. Chetan P. Sarode                         | Assistant Professor                      | Methods of Improvement in Teaching, Learning and<br>Evaluation                                                                                                       | 25-09-2023   |
|         |                                              | Assistant Professor                      | MATOSHRI COLLEGE OF MANAGEMENT &<br>RESEARCH CENTRE, EKLAHARE, NASHIK                                                                                                | 09-05-2024   |
| 2023-24 | Prof.Smita Chaudhari                         | Assistant Professor                      | National Intellectual Property Awareness Mission                                                                                                                     | 04-12-2023   |
|         |                                              | Assistant Professor                      | Research Methodology using chat GPT                                                                                                                                  | 15-01-2024   |
|         |                                              | Assistant Professor                      | Research Methodology                                                                                                                                                 | 22-07-2024   |
|         |                                              | Assistant Professor                      | Research Methodology                                                                                                                                                 | 23-07-2024   |
| 2023-24 | Prof.Leena Patil                             | Assistant Professor                      | Building Advanced Data Analytics Applications With Cloud                                                                                                             | 11-12-2023   |
| 2023-24 | Prof. Charushila Chaudhari                   | Assistant Professor                      | Technological Advancement in Computer Science: Artificial<br>Intelligence, Machine Learning, and Data Science                                                        | 08-09-2023   |
|         |                                              | Assistant Professor                      | RTL to GDSII using Cadence Tools                                                                                                                                     | 17-08-2023   |
|         | Dr.Neelima warke                             | Associate Professor                      |                                                                                                                                                                      |              |
|         | Dr. Prashant Warke                           | Director                                 | 1                                                                                                                                                                    |              |
|         | Prof. Vaijayanti Asodekar                    | Assistant Professor                      | 1                                                                                                                                                                    |              |
|         | Dr. Chetan P. Sarode                         | Assistant Professor                      | ]                                                                                                                                                                    |              |
|         | Prof. Prajakta patil                         | Assistant Professor                      | ]                                                                                                                                                                    |              |
|         | Prof. Smita Chudhari                         | Assistant Professor                      | ]                                                                                                                                                                    |              |
|         | Prof. Megha pal                              | Assistant Professor                      | j l                                                                                                                                                                  |              |
| 2023-24 | Prof. Mitali shinde                          | Assistant Professor                      | Effective Communication & Soft Skills                                                                                                                                | 10-04-2023   |
|         | Prof. Priya Phalk                            | Assistant Professor                      | 1                                                                                                                                                                    |              |
|         | Prof. Charushila Chaudhari                   | Assistant Professor                      | 1                                                                                                                                                                    |              |
|         | Prof. Aafrin Khan                            | Assistant Professor                      | 4                                                                                                                                                                    |              |
|         | Prof. Tanvir Sayyed                          | Assistant Professor                      | 4                                                                                                                                                                    |              |
|         | Prof. leena Patil                            | Assistant Professor                      | 4 1                                                                                                                                                                  |              |
|         | Prof. ashwini Patil                          | Assistant Professor                      | 4                                                                                                                                                                    |              |
|         | prof. Tejal Patil                            | Assistant Professor                      | 4                                                                                                                                                                    |              |
|         | Prof.Chandrakant Dongare<br>Dr.Neelima warke | Physical Director<br>Associate Professor |                                                                                                                                                                      |              |
|         | Du Duraha (W) 1                              | D'                                       | 4                                                                                                                                                                    |              |
|         | Dr. Prashant Warke                           | Director                                 | 4                                                                                                                                                                    |              |
|         | Prof. Vaijayanti Asodekar                    | Assistant Professor                      | 4                                                                                                                                                                    |              |
|         | Dr. Chetan P. Sarode                         | Assistant Professor                      | 4 1                                                                                                                                                                  |              |
|         | Prof. Prajakta patil                         | Assistant Professor                      |                                                                                                                                                                      |              |