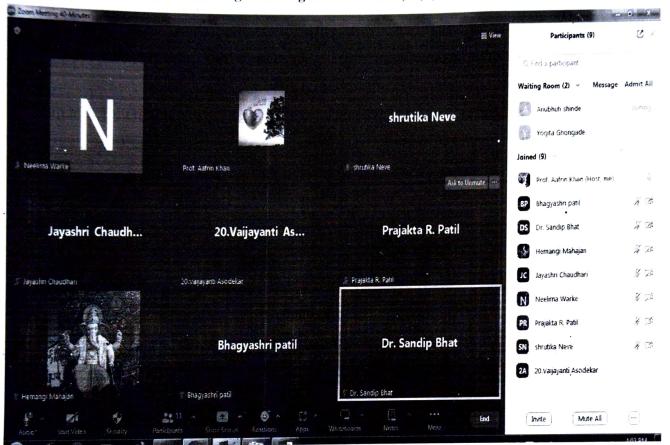

on Dr.Jaydip Chaudhari sir started his discussion with very basic ideas of the concept of soft skills at 10:20 am. He shared a few very important aspects to be considered in teaching, learning and research. Hence teachers need to be conversant with these skills to upgrade their capacity learners. He highlighted the importance of Capacity in teaching learning.

Dr.Jaydip Chaudhari sir ended the session at 11:35 from his side, after that at 11:40 he took an interaction session with faculty. In a very proper manner he gave a proper answer to the faculty.

With the vote of thanks by prof. Aafrin Khan the session ended at 12:00.

Prof. Aafrin, Y.Khan

FDP Coordinator.

Godavari Institute of Management & Research, Jalgaon



NAME AND AND THE R. O. C. LONG STOL & R. MANN, OLI &

#### Attendance



### Capacity Building in Teaching Learning and Research (11) (Dr. JaydipChaudhari)



# GODAVARI INSTITUTE OF MANAGEMENT & RESEARCH, JALGAON

#### NAAC ACCREDITED 'B+' INSTITUTION

Affiliated to kavayitri bahinabai Chaudhari North Maharashtra University, Jalgaon & Approved by All India Council for Technical Education New Delhi & Recognized by Govt. of India

Ref. No .:

IDate 4 Jan/2021 20

#### **INVITATION LETTER**

To,

Dr.Jaydip Chaudhar

DBIM, VNSG University,

Surat.

Subject: Invitation as the guest speaker for faculty development program on "Capacity Building in Teaching Learning and Research".

Respected sir.

We are pleased to invite you for the Faculty Development Program on "Capacity Building in **Teaching Learnig and Research**" dated 08<sup>th</sup> Jan 2021, at (10:30 am t