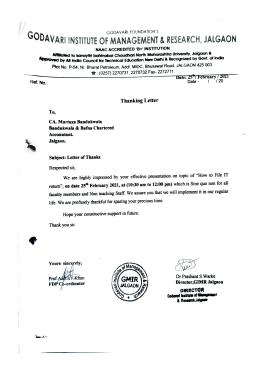

|         | 1                                            | 1                                        | 2023-24                                                                                                                                                              |              |
|---------|----------------------------------------------|------------------------------------------|----------------------------------------------------------------------------------------------------------------------------------------------------------------------|--------------|
| 2023-24 | Prof. Mitali Shinde                          | Assistant Professor                      | Two Weeks International Virtual Faculty Development<br>Programme, Innovative Research Opportunities and<br>Applications of Data Science in the Industry 5.0 Paradigm | 18 /08 /2023 |
| 2023-24 | Prof.Priya Phalak                            | Assistant Professor                      | Two Weeks International Virtual Faculty Development<br>Programme, Innovative Research Opportunities and<br>Applications of Data Science in the Industry 5.0 Paradigm | 18 /08/2023  |
|         |                                              | Associate Professor                      | "Research Methodology"                                                                                                                                               | 10-06-2024   |
| 2023-24 | Dr.Neelima Warke                             | Associate Professor                      | Effective Research                                                                                                                                                   | 09-05-2024   |
|         |                                              | Associate Professor                      | National level FDP of Educational Research.                                                                                                                          | 25-10-2023   |
| 2022.24 |                                              | Assistant Professor                      | National level FDP of Educational Research.                                                                                                                          | 25-10-2023   |
| 2023-24 | Prof. Aafrin Khan                            | Assistant Professor                      | Research Methodology organized by Pibm.                                                                                                                              | 22-07-2024   |
|         |                                              | Assistant Professor                      | Effective Research                                                                                                                                                   | 09-05-2024   |
| 2023-24 | Prof. Vaijayanti Asodekar                    | Asst. Professor                          | FDP on Research methodology and data analysis.                                                                                                                       | 09-08-2023   |
|         |                                              | Asst. Professor                          | FDP On Educational Research Methodology                                                                                                                              | 25-10-2023   |
|         |                                              | Assistant Professor                      | Research Methodology                                                                                                                                                 | 09-08-2023   |
| 2023-24 | Dr. Chetan P. Sarode                         | Assistant Professor                      | Methods of Improvement in Teaching, Learning and<br>Evaluation                                                                                                       | 25-09-2023   |
|         |                                              | Assistant Professor                      | MATOSHRI COLLEGE OF MANAGEMENT &<br>RESEARCH CENTRE, EKLAHARE, NASHIK                                                                                                | 09-05-2024   |
| 2023-24 | Prof.Smita Chaudhari                         | Assistant Professor                      | National Intellectual Property Awareness Mission                                                                                                                     | 04-12-2023   |
|         |                                              | Assistant Professor                      | Research Methodology using chat GPT                                                                                                                                  | 15-01-2024   |
|         |                                              | Assistant Professor                      | Research Methodology                                                                                                                                                 | 22-07-2024   |
|         |                                              | Assistant Professor                      | Research Methodology                                                                                                                                                 | 23-07-2024   |
| 2023-24 | Prof.Leena Patil                             | Assistant Professor                      | Building Advanced Data Analytics Applications With Cloud                                                                                                             | 11-12-2023   |
| 2023-24 | Prof. Charushila Chaudhari                   | Assistant Professor                      | Technological Advancement in Computer Science: Artificial<br>Intelligence, Machine Learning, and Data Science                                                        | 08-09-2023   |
|         |                                              | Assistant Professor                      | RTL to GDSII using Cadence Tools                                                                                                                                     | 17-08-2023   |
|         | Dr.Neelima warke                             | Associate Professor                      |                                                                                                                                                                      |              |
|         | Dr. Prashant Warke                           | Director                                 | 1                                                                                                                                                                    |              |
|         | Prof. Vaijayanti Asodekar                    | Assistant Professor                      | 1                                                                                                                                                                    |              |
|         | Dr. Chetan P. Sarode                         | Assistant Professor                      | ]                                                                                                                                                                    |              |
|         | Prof. Prajakta patil                         | Assistant Professor                      | ]                                                                                                                                                                    |              |
|         | Prof. Smita Chudhari                         | Assistant Professor                      | ]                                                                                                                                                                    |              |
|         | Prof. Megha pal                              | Assistant Professor                      | j l                                                                                                                                                                  |              |
| 2023-24 | Prof. Mitali shinde                          | Assistant Professor                      | Effective Communication & Soft Skills                                                                                                                                | 10-04-2023   |
|         | Prof. Priya Phalk                            | Assistant Professor                      | 1                                                                                                                                                                    |              |
|         | Prof. Charushila Chaudhari                   | Assistant Professor                      | 1                                                                                                                                                                    |              |
|         | Prof. Aafrin Khan                            | Assistant Professor                      | 4                                                                                                                                                                    |              |
|         | Prof. Tanvir Sayyed                          | Assistant Professor                      | 4                                                                                                                                                                    |              |
|         | Prof. leena Patil                            | Assistant Professor                      | 4 1                                                                                                                                                                  |              |
|         | Prof. ashwini Patil                          | Assistant Professor                      | 4                                                                                                                                                                    |              |
|         | prof. Tejal Patil                            | Assistant Professor                      | 4                                                                                                                                                                    |              |
|         | Prof.Chandrakant Dongare<br>Dr.Neelima warke | Physical Director<br>Associate Professor |                                                                                                                                                                      |              |
|         | Du Duraha (W) 1                              | D'                                       | 4                                                                                                                                                                    |              |
|         | Dr. Prashant Warke                           | Director                                 | 4                                                                                                                                                                    |              |
|         | Prof. Vaijayanti Asodekar                    | Assistant Professor                      | 4                                                                                                                                                                    |              |
|         | Dr. Chetan P. Sarode                         | Assistant Professor                      | 4 1                                                                                                                                                                  |              |
|         | Prof. Prajakta patil                         | Assistant Professor                      |                                                                                                                                                                      |              |