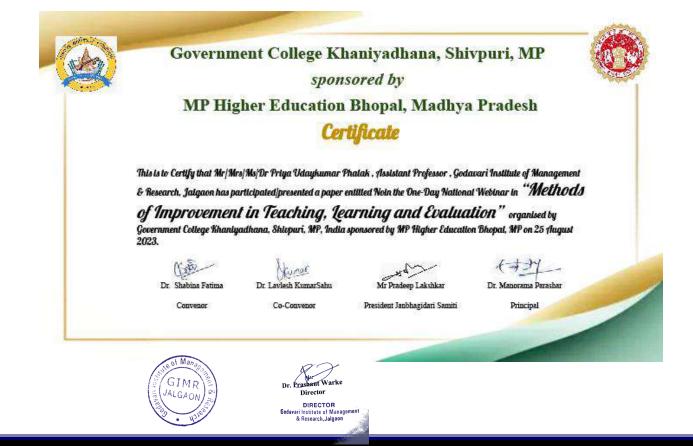

|         | 1                                            | 1                                        | 2023-24                                                                                                                                                              |              |
|---------|----------------------------------------------|------------------------------------------|----------------------------------------------------------------------------------------------------------------------------------------------------------------------|--------------|
| 2023-24 | Prof. Mitali Shinde                          | Assistant Professor                      | Two Weeks International Virtual Faculty Development<br>Programme, Innovative Research Opportunities and<br>Applications of Data Science in the Industry 5.0 Paradigm | 18 /08 /2023 |
| 2023-24 | Prof.Priya Phalak                            | Assistant Professor                      | Two Weeks International Virtual Faculty Development<br>Programme, Innovative Research Opportunities and<br>Applications of Data Science in the Industry 5.0 Paradigm | 18 /08/2023  |
|         |                                              | Associate Professor                      | "Research Methodology"                                                                                                                                               | 10-06-2024   |
| 2023-24 | Dr.Neelima Warke                             | Associate Professor                      | Effective Research                                                                                                                                                   | 09-05-2024   |
|         |                                              | Associate Professor                      | National level FDP of Educational Research.                                                                                                                          | 25-10-2023   |
| 2022.24 |                                              | Assistant Professor                      | National level FDP of Educational Research.                                                                                                                          | 25-10-2023   |
| 2023-24 | Prof. Aafrin Khan                            | Assistant Professor                      | Research Methodology organized by Pibm.                                                                                                                              | 22-07-2024   |
|         |                                              | Assistant Professor                      | Effective Research                                                                                                                                                   | 09-05-2024   |
| 2023-24 | Prof. Vaijayanti Asodekar                    | Asst. Professor                          | FDP on Research methodology and data analysis.                                                                                                                       | 09-08-2023   |
|         |                                              | Asst. Professor                          | FDP On Educational Research Methodology                                                                                                                              | 25-10-2023   |
|         |                                              | Assistant Professor                      | Research Methodology                                                                                                                                                 | 09-08-2023   |
| 2023-24 | Dr. Chetan P. Sarode                         | Assistant Professor                      | Methods of Improvement in Teaching, Learning and<br>Evaluation                                                                                                       | 25-09-2023   |
|         |                                              | Assistant Professor                      | MATOSHRI COLLEGE OF MANAGEMENT &<br>RESEARCH CENTRE, EKLAHARE, NASHIK                                                                                                | 09-05-2024   |
| 2023-24 | Prof.Smita Chaudhari                         | Assistant Professor                      | National Intellectual Property Awareness Mission                                                                                                                     | 04-12-2023   |
|         |                                              | Assistant Professor                      | Research Methodology using chat GPT                                                                                                                                  | 15-01-2024   |
|         |                                              | Assistant Professor                      | Research Methodology                                                                                                                                                 | 22-07-2024   |
|         |                                              | Assistant Professor                      | Research Methodology                                                                                                                                                 | 23-07-2024   |
| 2023-24 | Prof.Leena Patil                             | Assistant Professor                      | Building Advanced Data Analytics Applications With Cloud                                                                                                             | 11-12-2023   |
| 2023-24 | Prof. Charushila Chaudhari                   | Assistant Professor                      | Technological Advancement in Computer Science: Artificial<br>Intelligence, Machine Learning, and Data Science                                                        | 08-09-2023   |
|         |                                              | Assistant Professor                      | RTL to GDSII using Cadence Tools                                                                                                                                     | 17-08-2023   |
|         | Dr.Neelima warke                             | Associate Professor                      |                                                                                                                                                                      |              |
|         | Dr. Prashant Warke                           | Director                                 | 1                                                                                                                                                                    |              |
|         | Prof. Vaijayanti Asodekar                    | Assistant Professor                      | 1                                                                                                                                                                    |              |
|         | Dr. Chetan P. Sarode                         | Assistant Professor                      | ]                                                                                                                                                                    |              |
|         | Prof. Prajakta patil                         | Assistant Professor                      | ]                                                                                                                                                                    |              |
|         | Prof. Smita Chudhari                         | Assistant Professor                      | ]                                                                                                                                                                    |              |
|         | Prof. Megha pal                              | Assistant Professor                      | j l                                                                                                                                                                  |              |
| 2023-24 | Prof. Mitali shinde                          | Assistant Professor                      | Effective Communication & Soft Skills                                                                                                                                | 10-04-2023   |
|         | Prof. Priya Phalk                            | Assistant Professor                      | 1                                                                                                                                                                    |              |
|         | Prof. Charushila Chaudhari                   | Assistant Professor                      | 1                                                                                                                                                                    |              |
|         | Prof. Aafrin Khan                            | Assistant Professor                      | 4                                                                                                                                                                    |              |
|         | Prof. Tanvir Sayyed                          | Assistant Professor                      | 4                                                                                                                                                                    |              |
|         | Prof. leena Patil                            | Assistant Professor                      | 4 1                                                                                                                                                                  |              |
|         | Prof. ashwini Patil                          | Assistant Professor                      | 4                                                                                                                                                                    |              |
|         | prof. Tejal Patil                            | Assistant Professor                      | 4                                                                                                                                                                    |              |
|         | Prof.Chandrakant Dongare<br>Dr.Neelima warke | Physical Director<br>Associate Professor |                                                                                                                                                                      |              |
|         | Du Duraha (W) 1                              | D'                                       | 4                                                                                                                                                                    |              |
|         | Dr. Prashant Warke                           | Director                                 | 4                                                                                                                                                                    |              |
|         | Prof. Vaijayanti Asodekar                    | Assistant Professor                      | 4                                                                                                                                                                    |              |
|         | Dr. Chetan P. Sarode                         | Assistant Professor                      | 4 1                                                                                                                                                                  |              |
|         | Prof. Prajakta patil                         | Assistant Professor                      |                                                                                                                                                                      |              |