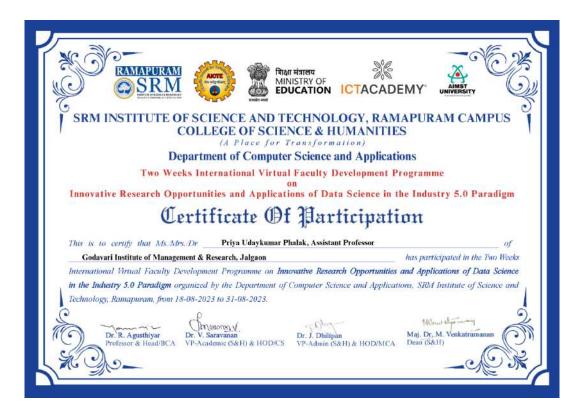

|         | 1                                            | 1                                        | 2023-24                                                                                                                                                              |              |
|---------|----------------------------------------------|------------------------------------------|----------------------------------------------------------------------------------------------------------------------------------------------------------------------|--------------|
| 2023-24 | Prof. Mitali Shinde                          | Assistant Professor                      | Two Weeks International Virtual Faculty Development<br>Programme, Innovative Research Opportunities and<br>Applications of Data Science in the Industry 5.0 Paradigm | 18 /08 /2023 |
| 2023-24 | Prof.Priya Phalak                            | Assistant Professor                      | Two Weeks International Virtual Faculty Development<br>Programme, Innovative Research Opportunities and<br>Applications of Data Science in the Industry 5.0 Paradigm | 18 /08/2023  |
|         |                                              | Associate Professor                      | "Research Methodology"                                                                                                                                               | 10-06-2024   |
| 2023-24 | Dr.Neelima Warke                             | Associate Professor                      | Effective Research                                                                                                                                                   | 09-05-2024   |
|         |                                              | Associate Professor                      | National level FDP of Educational Research.                                                                                                                          | 25-10-2023   |
| 2022.24 |                                              | Assistant Professor                      | National level FDP of Educational Research.                                                                                                                          | 25-10-2023   |
| 2023-24 | Prof. Aafrin Khan                            | Assistant Professor                      | Research Methodology organized by Pibm.                                                                                                                              | 22-07-2024   |
|         |                                              | Assistant Professor                      | Effective Research                                                                                                                                                   | 09-05-2024   |
| 2023-24 | Prof. Vaijayanti Asodekar                    | Asst. Professor                          | FDP on Research methodology and data analysis.                                                                                                                       | 09-08-2023   |
|         |                                              | Asst. Professor                          | FDP On Educational Research Methodology                                                                                                                              | 25-10-2023   |
|         |                                              | Assistant Professor                      | Research Methodology                                                                                                                                                 | 09-08-2023   |
| 2023-24 | Dr. Chetan P. Sarode                         | Assistant Professor                      | Methods of Improvement in Teaching, Learning and<br>Evaluation                                                                                                       | 25-09-2023   |
|         |                                              | Assistant Professor                      | MATOSHRI COLLEGE OF MANAGEMENT &<br>RESEARCH CENTRE, EKLAHARE, NASHIK                                                                                                | 09-05-2024   |
| 2023-24 | Prof.Smita Chaudhari                         | Assistant Professor                      | National Intellectual Property Awareness Mission                                                                                                                     | 04-12-2023   |
|         |                                              | Assistant Professor                      | Research Methodology using chat GPT                                                                                                                                  | 15-01-2024   |
|         |                                              | Assistant Professor                      | Research Methodology                                                                                                                                                 | 22-07-2024   |
|         |                                              | Assistant Professor                      | Research Methodology                                                                                                                                                 | 23-07-2024   |
| 2023-24 | Prof.Leena Patil                             | Assistant Professor                      | Building Advanced Data Analytics Applications With Cloud                                                                                                             | 11-12-2023   |
| 2023-24 | Prof. Charushila Chaudhari                   | Assistant Professor                      | Technological Advancement in Computer Science: Artificial<br>Intelligence, Machine Learning, and Data Science                                                        | 08-09-2023   |
|         |                                              | Assistant Professor                      | RTL to GDSII using Cadence Tools                                                                                                                                     | 17-08-2023   |
|         | Dr.Neelima warke                             | Associate Professor                      |                                                                                                                                                                      |              |
|         | Dr. Prashant Warke                           | Director                                 | 1                                                                                                                                                                    |              |
|         | Prof. Vaijayanti Asodekar                    | Assistant Professor                      | 1                                                                                                                                                                    |              |
|         | Dr. Chetan P. Sarode                         | Assistant Professor                      | ]                                                                                                                                                                    |              |
|         | Prof. Prajakta patil                         | Assistant Professor                      | ]                                                                                                                                                                    |              |
|         | Prof. Smita Chudhari                         | Assistant Professor                      | ]                                                                                                                                                                    |              |
|         | Prof. Megha pal                              | Assistant Professor                      | j l                                                                                                                                                                  |              |
| 2023-24 | Prof. Mitali shinde                          | Assistant Professor                      | Effective Communication & Soft Skills                                                                                                                                | 10-04-2023   |
|         | Prof. Priya Phalk                            | Assistant Professor                      | 1                                                                                                                                                                    |              |
|         | Prof. Charushila Chaudhari                   | Assistant Professor                      | 1                                                                                                                                                                    |              |
|         | Prof. Aafrin Khan                            | Assistant Professor                      | 4                                                                                                                                                                    |              |
|         | Prof. Tanvir Sayyed                          | Assistant Professor                      | 4                                                                                                                                                                    |              |
|         | Prof. leena Patil                            | Assistant Professor                      | 4 1                                                                                                                                                                  |              |
|         | Prof. ashwini Patil                          | Assistant Professor                      | 4                                                                                                                                                                    |              |
|         | prof. Tejal Patil                            | Assistant Professor                      | 4                                                                                                                                                                    |              |
|         | Prof.Chandrakant Dongare<br>Dr.Neelima warke | Physical Director<br>Associate Professor |                                                                                                                                                                      |              |
|         | Du Duraha (W) 1                              | D'                                       | 4                                                                                                                                                                    |              |
|         | Dr. Prashant Warke                           | Director                                 | 4                                                                                                                                                                    |              |
|         | Prof. Vaijayanti Asodekar                    | Assistant Professor                      | 4                                                                                                                                                                    |              |
|         | Dr. Chetan P. Sarode                         | Assistant Professor                      | 4 1                                                                                                                                                                  |              |
|         | Prof. Prajakta patil                         | Assistant Professor                      |                                                                                                                                                                      |              |