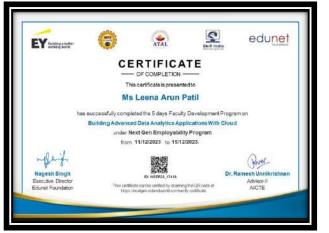

|         | 1                                            | 1                                        | 2023-24                                                                                                                                                              |              |
|---------|----------------------------------------------|------------------------------------------|----------------------------------------------------------------------------------------------------------------------------------------------------------------------|--------------|
| 2023-24 | Prof. Mitali Shinde                          | Assistant Professor                      | Two Weeks International Virtual Faculty Development<br>Programme, Innovative Research Opportunities and<br>Applications of Data Science in the Industry 5.0 Paradigm | 18 /08 /2023 |
| 2023-24 | Prof.Priya Phalak                            | Assistant Professor                      | Two Weeks International Virtual Faculty Development<br>Programme, Innovative Research Opportunities and<br>Applications of Data Science in the Industry 5.0 Paradigm | 18 /08/2023  |
|         |                                              | Associate Professor                      | "Research Methodology"                                                                                                                                               | 10-06-2024   |
| 2023-24 | Dr.Neelima Warke                             | Associate Professor                      | Effective Research                                                                                                                                                   | 09-05-2024   |
|         |                                              | Associate Professor                      | National level FDP of Educational Research.                                                                                                                          | 25-10-2023   |
| 2022.24 |                                              | Assistant Professor                      | National level FDP of Educational Research.                                                                                                                          | 25-10-2023   |
| 2023-24 | Prof. Aafrin Khan                            | Assistant Professor                      | Research Methodology organized by Pibm.                                                                                                                              | 22-07-2024   |
|         |                                              | Assistant Professor                      | Effective Research                                                                                                                                                   | 09-05-2024   |
| 2023-24 | Prof. Vaijayanti Asodekar                    | Asst. Professor                          | FDP on Research methodology and data analysis.                                                                                                                       | 09-08-2023   |
|         |                                              | Asst. Professor                          | FDP On Educational Research Methodology                                                                                                                              | 25-10-2023   |
|         |                                              | Assistant Professor                      | Research Methodology                                                                                                                                                 | 09-08-2023   |
| 2023-24 | Dr. Chetan P. Sarode                         | Assistant Professor                      | Methods of Improvement in Teaching, Learning and<br>Evaluation                                                                                                       | 25-09-2023   |
|         |                                              | Assistant Professor                      | MATOSHRI COLLEGE OF MANAGEMENT &<br>RESEARCH CENTRE, EKLAHARE, NASHIK                                                                                                | 09-05-2024   |
| 2023-24 | Prof.Smita Chaudhari                         | Assistant Professor                      | National Intellectual Property Awareness Mission                                                                                                                     | 04-12-2023   |
|         |                                              | Assistant Professor                      | Research Methodology using chat GPT                                                                                                                                  | 15-01-2024   |
|         |                                              | Assistant Professor                      | Research Methodology                                                                                                                                                 | 22-07-2024   |
|         |                                              | Assistant Professor                      | Research Methodology                                                                                                                                                 | 23-07-2024   |
| 2023-24 | Prof.Leena Patil                             | Assistant Professor                      | Building Advanced Data Analytics Applications With Cloud                                                                                                             | 11-12-2023   |
| 2023-24 | Prof. Charushila Chaudhari                   | Assistant Professor                      | Technological Advancement in Computer Science: Artificial<br>Intelligence, Machine Learning, and Data Science                                                        | 08-09-2023   |
|         |                                              | Assistant Professor                      | RTL to GDSII using Cadence Tools                                                                                                                                     | 17-08-2023   |
|         | Dr.Neelima warke                             | Associate Professor                      |                                                                                                                                                                      |              |
|         | Dr. Prashant Warke                           | Director                                 | 1                                                                                                                                                                    |              |
|         | Prof. Vaijayanti Asodekar                    | Assistant Professor                      | 1                                                                                                                                                                    |              |
|         | Dr. Chetan P. Sarode                         | Assistant Professor                      | ]                                                                                                                                                                    |              |
|         | Prof. Prajakta patil                         | Assistant Professor                      | ]                                                                                                                                                                    |              |
|         | Prof. Smita Chudhari                         | Assistant Professor                      | ]                                                                                                                                                                    |              |
|         | Prof. Megha pal                              | Assistant Professor                      | j l                                                                                                                                                                  |              |
| 2023-24 | Prof. Mitali shinde                          | Assistant Professor                      | Effective Communication & Soft Skills                                                                                                                                | 10-04-2023   |
|         | Prof. Priya Phalk                            | Assistant Professor                      | 1                                                                                                                                                                    |              |
|         | Prof. Charushila Chaudhari                   | Assistant Professor                      | 1                                                                                                                                                                    |              |
|         | Prof. Aafrin Khan                            | Assistant Professor                      | 4                                                                                                                                                                    |              |
|         | Prof. Tanvir Sayyed                          | Assistant Professor                      | 4                                                                                                                                                                    |              |
|         | Prof. leena Patil                            | Assistant Professor                      | 4 1                                                                                                                                                                  |              |
|         | Prof. ashwini Patil                          | Assistant Professor                      | 4                                                                                                                                                                    |              |
|         | prof. Tejal Patil                            | Assistant Professor                      | 4                                                                                                                                                                    |              |
|         | Prof.Chandrakant Dongare<br>Dr.Neelima warke | Physical Director<br>Associate Professor |                                                                                                                                                                      |              |
|         | Du Duraha (W) 1                              | D'                                       | 4                                                                                                                                                                    |              |
|         | Dr. Prashant Warke                           | Director                                 | 4                                                                                                                                                                    |              |
|         | Prof. Vaijayanti Asodekar                    | Assistant Professor                      | 4                                                                                                                                                                    |              |
|         | Dr. Chetan P. Sarode                         | Assistant Professor                      | 4 1                                                                                                                                                                  |              |
|         | Prof. Prajakta patil                         | Assistant Professor                      |                                                                                                                                                                      |              |