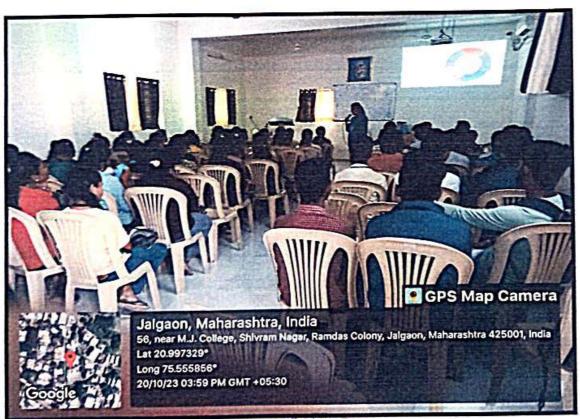

# At Softaid Computers, Jalgaon

Visit: Softaid Computers, 56, Monalisa Arcade, Shivram Nagar, Near M. J. College,

Jalgaon

Date: 20 October 2023

No. of Students: 105

Faculty Accompanied: 3

Prof. Mitali M. Shinde.

Prof. Priya U. Phalak.

Prof. Ashwini Patil.

#### Industrial visit Glance:

From this visit, students gained information and practical knowledge about various departments/sectors in the IT industry. Ganesh Bhavsar sir, informed the students about the data center & give the information about the firewall router. Shital Khadse Madam explained the software development life cycle (SDLC) and it's products.

#### Photo at Visit Softaid Computers:

Reported By:

Prof. Mitali M. Shinde

Co-ordinator Industrial Interaction & Visit Committee.

GIM? R

DIRECTOR
Godavari Institute of Management
& Research, Jalgaon