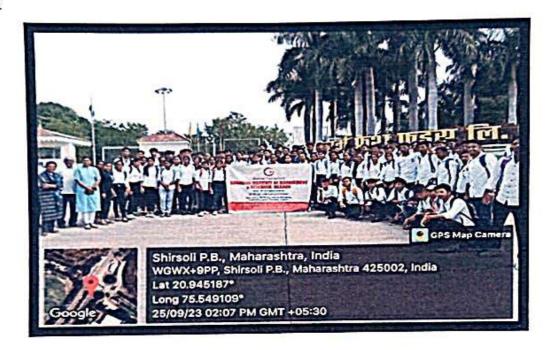

# At Softaid Computers, Jalgaon

Visit: Softaid Computers, 56, Monalisa Arcade, Shivram Nagar, Near M. J. College,

Jalgaon

Date: 20 October 2023

No. of Students: 105

Faculty Accompanied: 3

Prof. Mitali M. Shinde.

#### Photo at Visit Softaid Computers:

Reported By:

Prof. Mitali M. Shinde

Co-ordinator Industrial Interaction & Visit Committee.

GIM? R

DIRECTOR
Godavari Institute of Management
& Research, Jalgaon