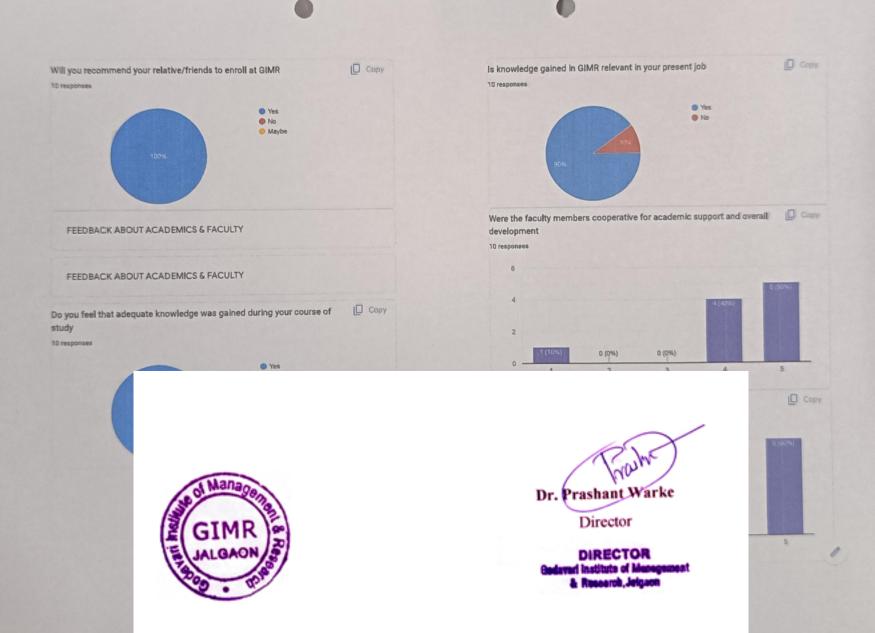

!

| Do you feel | I that adequ  | ate knowled   | ge was gain   | ed during yo   | ur course of s  | tudy   |
|-------------|---------------|---------------|---------------|----------------|-----------------|--------|
| O Yes       |               |               |               |                |                 |        |
| O No        |               |               |               |                |                 |        |
| ls knowledç | ge gained in  | GIMR releva   | ant in your p | resent job     |                 |        |
| O Yes       |               |               |               |                |                 |        |
| O No        |               |               |               |                |                 |        |
| Were the fa |               | pers coopera  | ative for aca | demic suppo    | ort and overal  |        |
|             | 1             | 2             | 3             | 4              | 5               |        |
|             | 0             | 0             | 0             | 0              | 0               |        |
| How do you  | u rate studer | nt teacher re | lationship in | GIMR as a v    | whole *         |        |
|             | 1             | 2             | 3             | 4              | 5               |        |
|             | 0             | 0             | 0             | 0              | 0               |        |
|             | u rate the ac |               | atives taker  | n by the colle | ge to bridge tl | ne gap |
|             | 1             | 2             | 3             | 4              | 5               |        |
|             | 0             | 0             | 0             | 0              | 0               |        |
| GENERALIZ   | ZED EXPERI    | ENCE SHAR     | ING           |                |                 |        |

!

2 of 4 13-Dec-21, 8:21 PM

| Do you feel               | that adequ   | ate knowled   | lge was gair  | ned during yo  | our course of s | study  |
|---------------------------|--------------|---------------|---------------|----------------|-----------------|--------|
| O Yes                     |              |               |               |                |                 |        |
| O No                      |              |               |               |                |                 |        |
|                           |              |               |               |                |                 |        |
| ls knowledg               | je gained in | GIMR releva   | ant in your p | resent job     |                 |        |
| Yes                       |              |               |               |                |                 |        |
| O No                      |              |               |               |                |                 |        |
|                           |              |               |               |                |                 |        |
| Were the fa               |              | bers cooper   | ative for aca | ademic supp    | ort and overal  | I      |
|                           | 1            | 2             | 3             | 4              | 5               |        |
|                           | $\circ$      | 0             | 0             | 0              | $\circ$         |        |
|                           |              |               |               |                |                 |        |
| How do you                | rate stude   | nt teacher re | elationship i | n GIMR as a    | whole *         |        |
|                           | 1            | 2             | 3             | 4              | 5               |        |
|                           | 0            | 0             | 0             | 0              | 0               |        |
|                           |              |               |               |                |                 |        |
| How do you<br>between inc |              |               | atives taker  | n by the colle | ge to bridge t  | he gap |