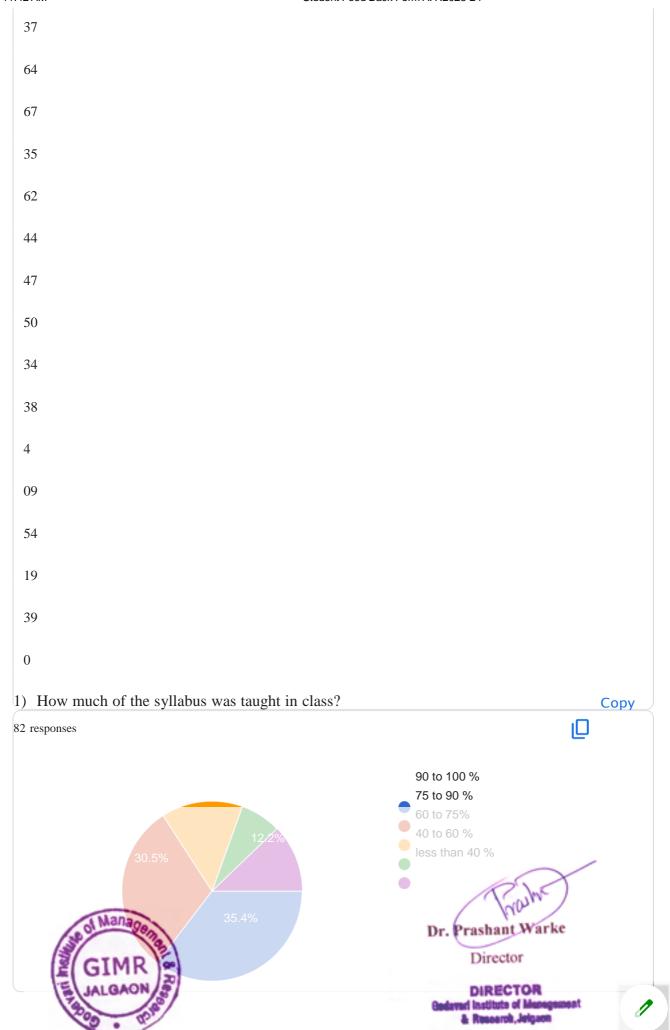

| 9.  | What is your opinion about the library materials for the course? *     |
|-----|------------------------------------------------------------------------|
|     | Mark only one oval.                                                    |
|     | Very excellent                                                         |
|     | excellent                                                              |
|     | neutral                                                                |
|     | inadequate                                                             |
|     | very inadequate                                                        |
|     |                                                                        |
| 10. | How much of the syllabus was taught in class? *                        |
|     | Mark only one oval.                                                    |
|     | 85 to 100 %                                                            |
|     | 70 to 80 %                                                             |
|     | 55 to 70 %                                                             |
|     | below 55 %                                                             |
|     |                                                                        |
| 11. | Did your teacher solve your queries/difficulties on time? *            |
|     | Mark only one oval.                                                    |
|     | Always                                                                 |
|     | Often                                                                  |
|     | Sometimes                                                              |
|     | Rarely                                                                 |
|     | Never                                                                  |
|     |                                                                        |
| 12. | Could your teacher inspire or make you work hard for better results? * |
|     | Mark only one oval.                                                    |
|     | Yes                                                                    |
|     | No                                                                     |
|     | Maybe                                                                  |