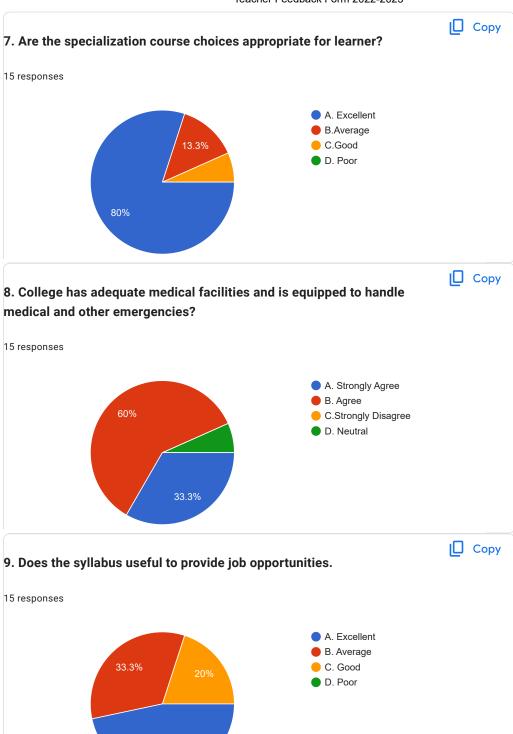

| 11. | 5. The syllabus bridges the gap between industry standards or current global scenario and academics. * |
|-----|--------------------------------------------------------------------------------------------------------|
|     | Mark only one oval.                                                                                    |
|     | A. Argee                                                                                               |
|     | B. Storngly Agree                                                                                      |
|     | C.Disagree                                                                                             |
|     | D. Neutral                                                                                             |
| 12. | 6.College has adequate medical facilities and is equipped to handle medical and other emergencies. *   |
|     | Mark only one oval.                                                                                    |
|     | A.Agree                                                                                                |
|     | B.Strongly Agree                                                                                       |
|     | C. Disagree                                                                                            |
|     | D. Strongly Disagree                                                                                   |
|     |                                                                                                        |
| 13. | 7.You have sufficient computer knowledge and IT skills to conduct your online lectures. *              |
|     | Mark only one oval.                                                                                    |
|     | A.Yes                                                                                                  |
|     | B.No                                                                                                   |
|     | C.Maybe                                                                                                |
| 14. | 8.Good facility and encouragement to the teachers for their research work. *                           |
|     | Mark only one oval.                                                                                    |
|     | A. Agree                                                                                               |
|     |                                                                                                        |
|     |                                                                                                        |