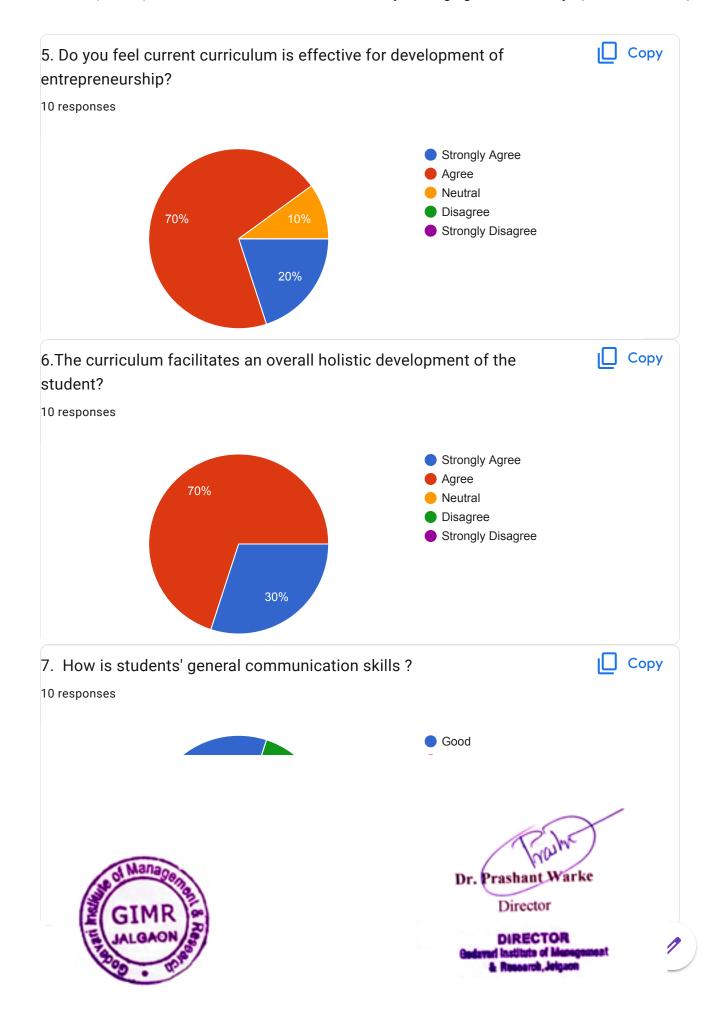

#### 3. Syllabus effective in developing skill oriented human resources. A. Strongly Agree B. Agree C. Neutral D. Disagree E. Strongly Disagree 4. Current syllabus is need based. A. Strongly Agree B. Agree C. Neutral D. Disagree E. Strongly Disagree 5. Effectiveness of curriculum for development of entrepreneurship. A. Strongly Agree B. Agree C. Neutral D. Disagree E. Strongly Disagree 6. Suggestions if any.