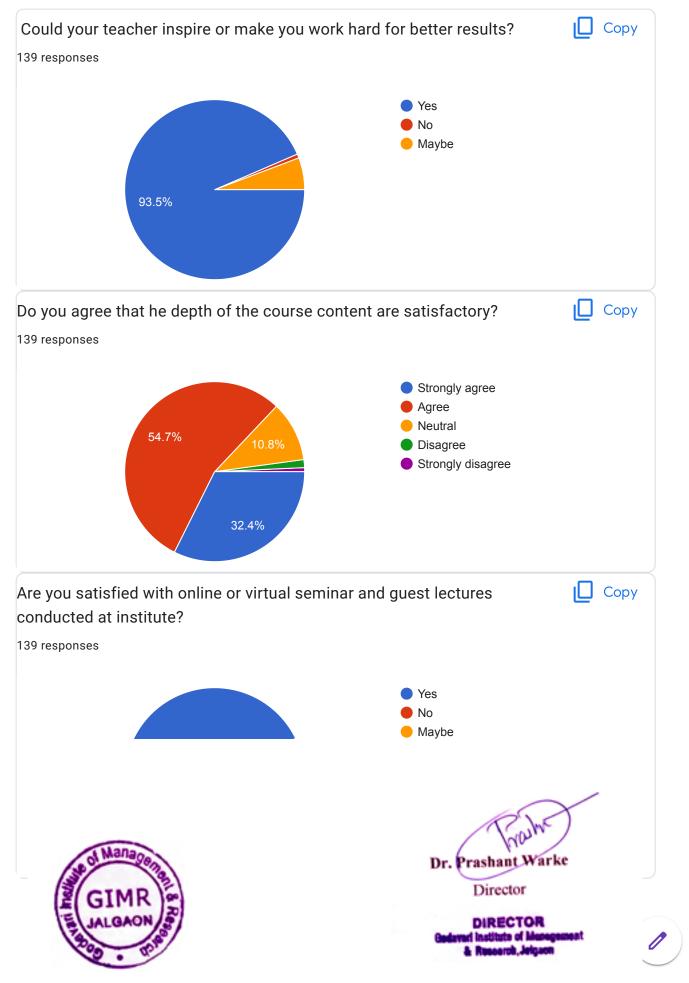

| 13. | Could your teacher inspire or make you work hard for better results? *      |
|-----|-----------------------------------------------------------------------------|
|     | Mark only one oval.                                                         |
|     | Yes                                                                         |
|     | ◯ No                                                                        |
|     | Maybe                                                                       |
| 14. | Do you agree that he depth of the course content are satisfactory? *        |
|     | Mark only one oval.                                                         |
|     | Strongly disagreeDisagree                                                   |
|     | Neutral                                                                     |
|     | Agree                                                                       |
|     | Strongly agree                                                              |
| 15. | Are you satisfied with seminar and guest lectures conducted at institute? * |
|     | Mark only one oval.                                                         |
|     | Yes                                                                         |
|     | No                                                                          |
|     | Maybe                                                                       |
| 16. | Mentor does a necessary follow-up with an assigned task to you *            |
|     | Mark only one oval.                                                         |
|     | Every time                                                                  |
|     | Usually                                                                     |
|     | Occasionally                                                                |
|     | rarely                                                                      |
|     |                                                                             |
|     | Dr. Prashant Warke                                                          |
|     | Director  Director                                                          |

| 12. | Could your teacher inspire or make you work hard for better results? *                        |
|-----|-----------------------------------------------------------------------------------------------|
|     | Mark only one oval.                                                                           |
|     | Yes                                                                                           |
|     | No                                                                                            |
|     | Maybe                                                                                         |
|     |                                                                                               |
| 13. | Do you agree that he depth of the course content are satisfactory? *                          |
|     | Mark only one oval.                                                                           |
|     | Strongly disagree                                                                             |
|     | Disagree                                                                                      |
|     | Neutral                                                                                       |
|     | Agree                                                                                         |
|     | Strongly agree                                                                                |
|     |                                                                                               |
| 14. | Are you satisfied with online or virtual seminar and guest lectures conducted at institute? * |
|     | Mark only one oval.                                                                           |
|     | Yes                                                                                           |
|     | No                                                                                            |
|     | Maybe                                                                                         |
|     |                                                                                               |