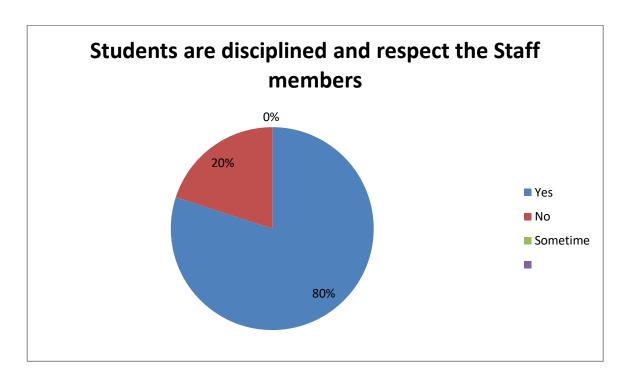

| 6.  | 1. The courses / syllabi taught by me have a good balance between theory and application teaching . $\mbox{\ensuremath{^\star}}$ |
|-----|----------------------------------------------------------------------------------------------------------------------------------|
|     | Tick all that apply.                                                                                                             |
|     | A. Agree                                                                                                                         |
|     | B.Strongly agree                                                                                                                 |
|     | C.Disagree                                                                                                                       |
|     | D.Strongly disagree                                                                                                              |
| 7.  | The College Vision, philosophy & objectives are referred to and reflected in                                                     |
|     | college decisions. *                                                                                                             |
|     | Mark only one oval.                                                                                                              |
|     | A. Agree                                                                                                                         |
|     | B.Strongly agree                                                                                                                 |
|     | C.Disagree                                                                                                                       |
|     | D.Strongly disagree                                                                                                              |
|     |                                                                                                                                  |
| 8.  | 3. Students are disciplined and respect the Staff members. *                                                                     |
|     | Mark only one oval.                                                                                                              |
|     | A. Yes                                                                                                                           |
|     | B.No                                                                                                                             |
|     | C. Maybe                                                                                                                         |
|     |                                                                                                                                  |
| 9.  | <ol> <li>College provides opportunities for continuous development of Staff</li> <li>*</li> </ol>                                |
|     | Mark only one oval.                                                                                                              |
|     | A. Agree                                                                                                                         |
|     | B.Strongly agree                                                                                                                 |
|     | C.Disagree                                                                                                                       |
|     | D.Strongly disagree                                                                                                              |
|     |                                                                                                                                  |
| 10. | 5. Equal opportunities provide to staff . *                                                                                      |
|     | Mark only one oval.  A. Agree                                                                                                    |
|     |                                                                                                                                  |
|     | B.Strongly agree  C.Disagree                                                                                                     |
|     | D.Strongly disagree                                                                                                              |
|     |                                                                                                                                  |