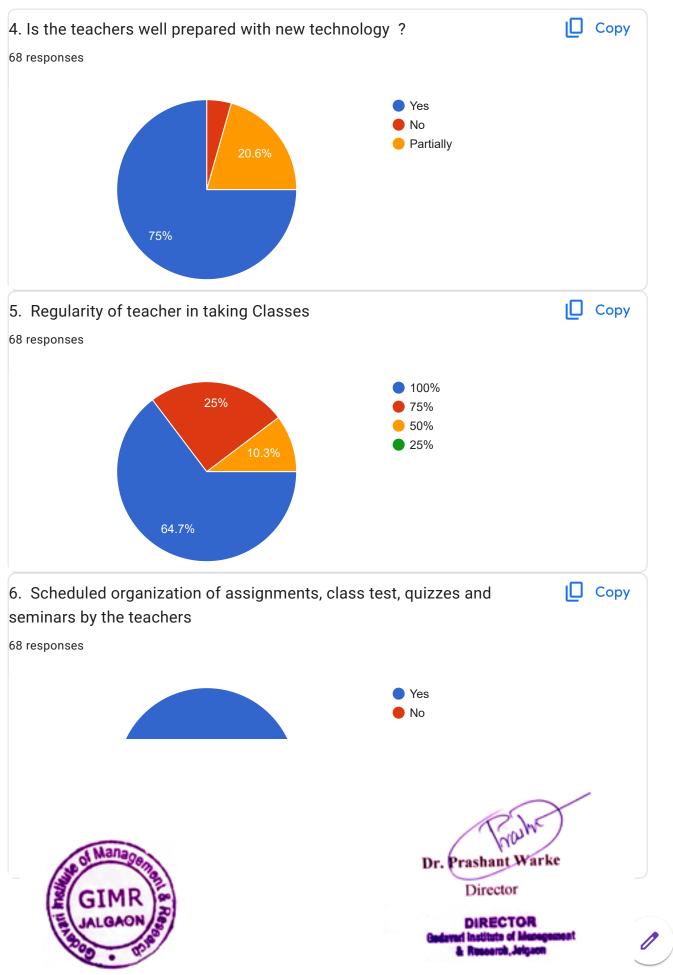

tilhimanshu8899@gmail.com

sufiyanshaikh425309@gmail.com

Chaudharimusaub@gmail.com

skalsamad328@gmail.com





DIRECTOR

Gedeved Institute of Menegement
& Research, Jelgson



Mahajanmohini999@gamil.com

harshalshimpi386@gmail.com

artikale07112001@gmail.com

durgeshpatil3107@gmail.com

chaudharipallavi3104@gmail.com

danishmaniyar2152@gmail.com

atifkhan5241@gmail.com

Kolijayesh2022@gmail.com

Kadamsaurabh987@gmail.com

ShindeR123@gmail.cm

Rahul.Sonawane@gmail.com

khanfaizan39545@gmail.com

Komalsainkar@gmail.com

Firdosmd@gmail.com

khandanish9637202992@gmail.com

mdsameerqadri92@gmail.com

bhartimali88310@gmail.com





DIRECTOR

Gedeved Institute of Menegement
& Research, Jelgson



6/21/23, 3:51 PM Student Feedback form



https://docs.gc

6/21/23, 3:51 PM Student Feedback form



https://docs.gc





This content is neither created nor endorsed by Google. Report Abuse - Terms of Service - Privacy Policy

# Google Forms















## Teacher Feedback Form 2022-2023

15 responses

**Publish analytics** 

### Name of Faculty -

15 responses

Megha pal

Prof. Vaijayanti parag Asodekar

Dr Neelima Warke

Dr.Chetan P. Sarode

Aafrin Yusuf Khan

Deepak U Dandge

Priya Phalak

Makarand kamalakar Godbole

Prof. YOGITA GHONGADE

Prajakta R Patil

Chaudhari Charushila Manoj

Dongare Chandrakant Wamanrao

Mitali M. Shinde

Smita Narhar Chaudhari

Tanvir Sayyed





DIRECTOR

Bedavari Institute of Management

& Research, Jelgson





# Mobile No.15 responses 7507507974 7972047279 9822469373 9860600165 8483836345 9511214702 9405730459 9890805894 9892453796 9860253580



94