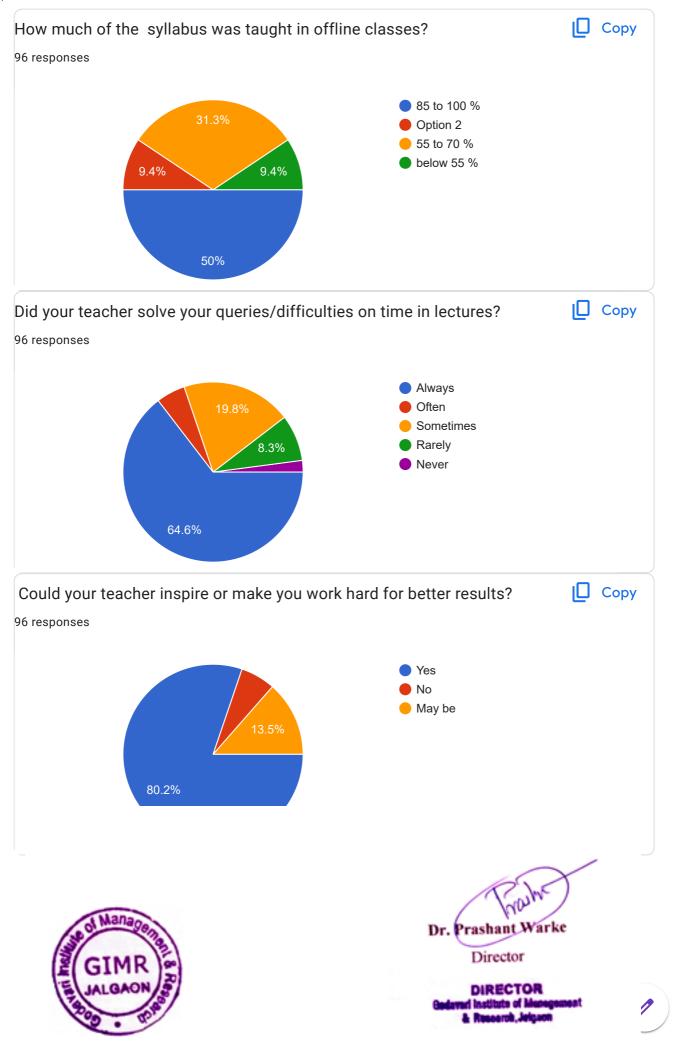

| 9.  | What is your opinion about the library materials for the course? *     |
|-----|------------------------------------------------------------------------|
|     | Mark only one oval.                                                    |
|     | Very excellent                                                         |
|     | excellent                                                              |
|     | neutral                                                                |
|     | inadequate                                                             |
|     | very inadequate                                                        |
|     |                                                                        |
| 10. | How much of the syllabus was taught in class? *                        |
|     | Mark only one oval.                                                    |
|     | 85 to 100 %                                                            |
|     | 70 to 80 %                                                             |
|     | 55 to 70 %                                                             |
|     | below 55 %                                                             |
|     |                                                                        |
| 11. | Did your teacher solve your queries/difficulties on time? *            |
|     | Mark only one oval.                                                    |
|     | Always                                                                 |
|     | Often                                                                  |
|     | Sometimes                                                              |
|     | Rarely                                                                 |
|     | Never                                                                  |
|     |                                                                        |
| 12. | Could your teacher inspire or make you work hard for better results? * |
|     | Mark only one oval.                                                    |
|     | Yes                                                                    |
|     | No                                                                     |
|     | Maybe                                                                  |