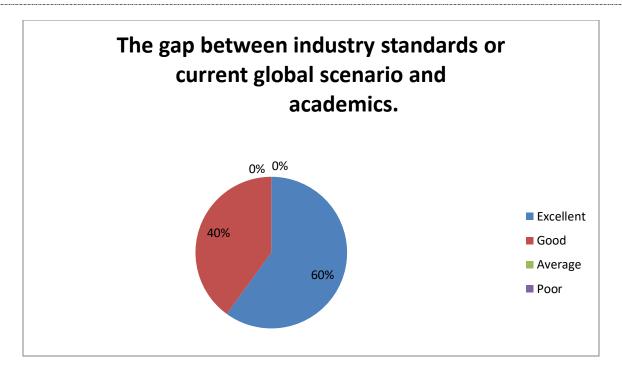

| 11. | 5. The syllabus bridges the gap between industry standards or current global scenario and academics. * |
|-----|--------------------------------------------------------------------------------------------------------|
|     | Mark only one oval.                                                                                    |
|     | A. Argee                                                                                               |
|     | B. Storngly Agree                                                                                      |
|     | C.Disagree                                                                                             |
|     | D. Neutral                                                                                             |
| 12. | 6.College has adequate medical facilities and is equipped to handle medical and other emergencies. *   |
|     | Mark only one oval.                                                                                    |
|     | A.Agree                                                                                                |
|     | B.Strongly Agree                                                                                       |
|     | C. Disagree                                                                                            |
|     | D. Strongly Disagree                                                                                   |
|     |                                                                                                        |
| 13. | 7.You have sufficient computer knowledge and IT skills to conduct your online lectures. *              |
|     | Mark only one oval.                                                                                    |
|     | A.Yes                                                                                                  |
|     | B.No                                                                                                   |
|     | C.Maybe                                                                                                |
| 14. | 8.Good facility and encouragement to the teachers for their research work. *                           |
|     | Mark only one oval.                                                                                    |
|     | A. Agree                                                                                               |
|     |                                                                                                        |
|     |                                                                                                        |