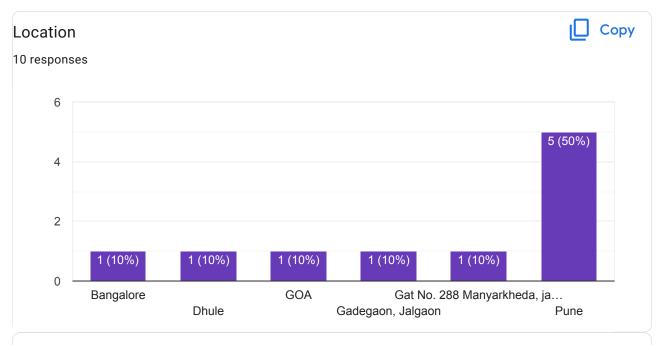

#### Employer Feedback Form (2021-22)

Godavari Foundation's Godavari Institute of Management and Research, Jalgaon

| * Re | equired                |
|------|------------------------|
| 1.   | Name of the Company *  |
| 2.   | Location *             |
| 3.   | Designation *          |
| 4.   | Name of the Employer * |
| 5    | Name of the Employee * |