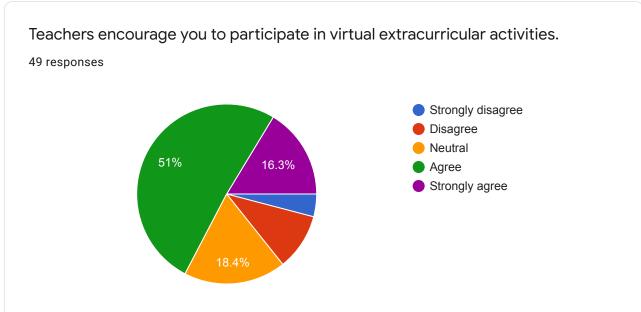

Dr. Prashant Warke
Director

DIRECTOR
Gedavad Institute of Management
& Research, Jelgson

| 15. | Mentor does a necessary follow-up with an assigned task to you *                                    |  |  |  |  |
|-----|-----------------------------------------------------------------------------------------------------|--|--|--|--|
|     | Mark only one oval.                                                                                 |  |  |  |  |
|     | Every time                                                                                          |  |  |  |  |
|     | Usually                                                                                             |  |  |  |  |
|     | Occasionally                                                                                        |  |  |  |  |
|     | rarely                                                                                              |  |  |  |  |
| 16. | Are u satisfied for online campus thro' training and placement cell *                               |  |  |  |  |
|     | Mark only one oval.                                                                                 |  |  |  |  |
|     | Yes                                                                                                 |  |  |  |  |
|     | No                                                                                                  |  |  |  |  |
|     | Maybe                                                                                               |  |  |  |  |
| 17. | Teachers encourage you to participate in virtual extracurricular activities. *  Mark only one oval. |  |  |  |  |
|     | Strongly disagree                                                                                   |  |  |  |  |
|     | Disagree                                                                                            |  |  |  |  |
|     | Neutral                                                                                             |  |  |  |  |
|     | Agree                                                                                               |  |  |  |  |
|     | Strongly agree                                                                                      |  |  |  |  |