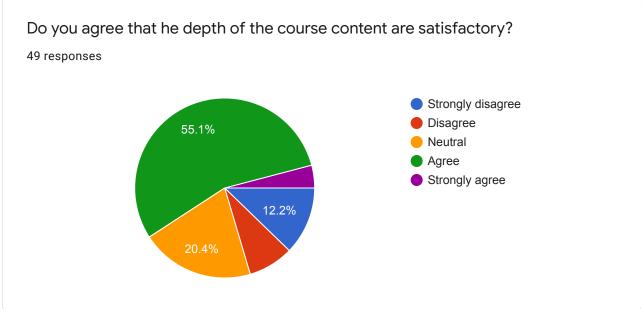

| 13. | Could your teacher inspire or make you work hard for better results? *      |
|-----|-----------------------------------------------------------------------------|
|     | Mark only one oval.                                                         |
|     | Yes                                                                         |
|     | ◯ No                                                                        |
|     | Maybe                                                                       |
| 14. | Do you agree that he depth of the course content are satisfactory? *        |
|     | Mark only one oval.                                                         |
|     | Strongly disagreeDisagree                                                   |
|     | Neutral                                                                     |
|     | Agree                                                                       |
|     | Strongly agree                                                              |
| 15. | Are you satisfied with seminar and guest lectures conducted at institute? * |
|     | Mark only one oval.                                                         |
|     | Yes                                                                         |
|     | No                                                                          |
|     | Maybe                                                                       |
| 16. | Mentor does a necessary follow-up with an assigned task to you *            |
|     | Mark only one oval.                                                         |
|     | Every time                                                                  |
|     | Usually                                                                     |
|     | Occasionally                                                                |
|     | rarely                                                                      |
|     |                                                                             |
|     | Dr. Prashant Warke                                                          |
|     | Director  Director                                                          |

| 12. | Could your teacher inspire or make you work hard for better results? *                        |
|-----|-----------------------------------------------------------------------------------------------|
|     | Mark only one oval.                                                                           |
|     | Yes                                                                                           |
|     | No                                                                                            |
|     | Maybe                                                                                         |
|     |                                                                                               |
| 13. | Do you agree that he depth of the course content are satisfactory? *                          |
|     | Mark only one oval.                                                                           |
|     | Strongly disagree                                                                             |
|     | Disagree                                                                                      |
|     | Neutral                                                                                       |
|     | Agree                                                                                         |
|     | Strongly agree                                                                                |
|     |                                                                                               |
| 14. | Are you satisfied with online or virtual seminar and guest lectures conducted at institute? * |
|     | Mark only one oval.                                                                           |
|     | Yes                                                                                           |
|     | No                                                                                            |
|     | Maybe                                                                                         |
|     |                                                                                               |