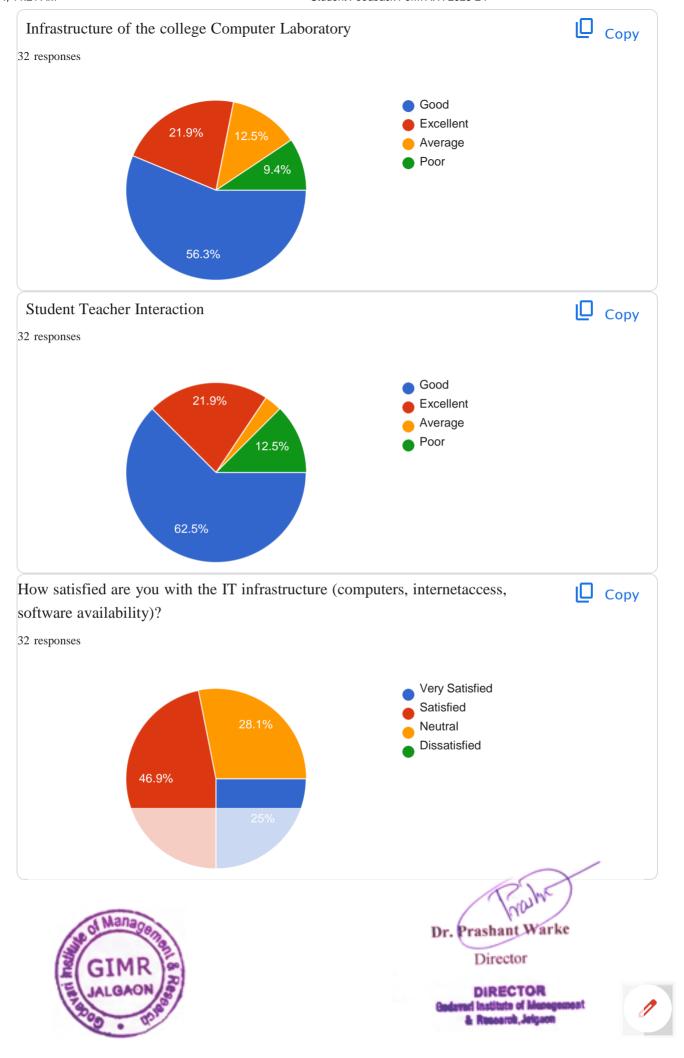

#### FEEDBACK ABOUT ACADEMICS & FACULTY

https://docs.gc

10 responses

How do you rate the academic initiatives taken by the college to bridge the gap between industry & academia

10 responses