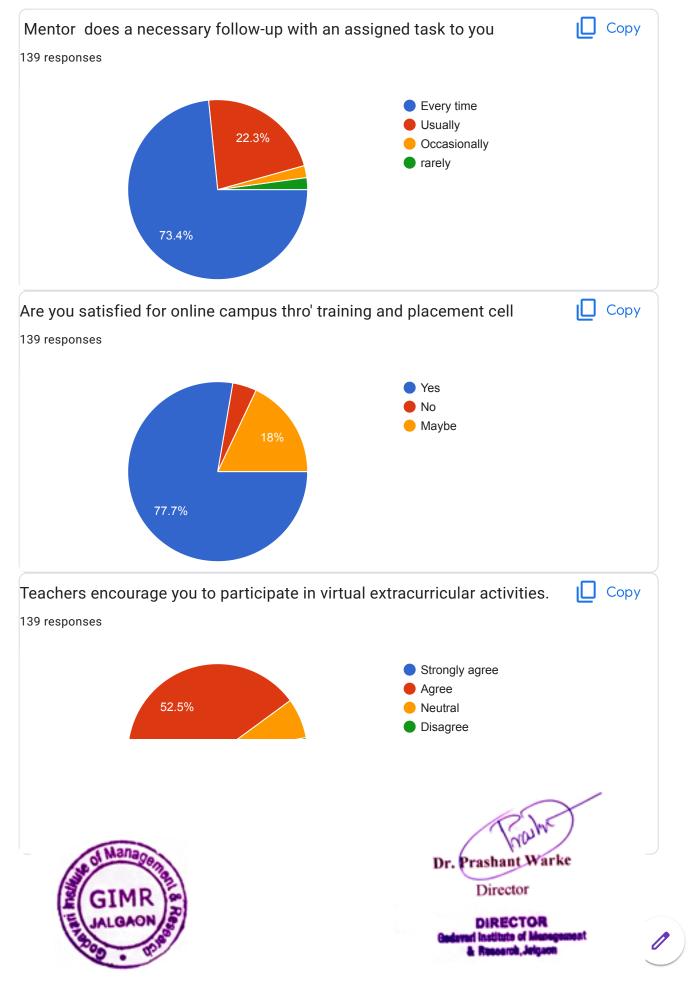

Dr. Prashant Warke
Director

DIRECTOR
Gedavad Institute of Management
& Research, Jelgson

| 15. | Mentor does a necessary follow-up with an assigned task to you *                                    |  |  |  |  |
|-----|-----------------------------------------------------------------------------------------------------|--|--|--|--|
|     | Mark only one oval.                                                                                 |  |  |  |  |
|     | Every time                                                                                          |  |  |  |  |
|     | Usually                                                                                             |  |  |  |  |
|     | Occasionally                                                                                        |  |  |  |  |
|     | rarely                                                                                              |  |  |  |  |
| 16. | Are u satisfied for online campus thro' training and placement cell *                               |  |  |  |  |
|     | Mark only one oval.                                                                                 |  |  |  |  |
|     | Yes                                                                                                 |  |  |  |  |
|     | No                                                                                                  |  |  |  |  |
|     | Maybe                                                                                               |  |  |  |  |
| 17. | Teachers encourage you to participate in virtual extracurricular activities. *  Mark only one oval. |  |  |  |  |
|     | Strongly disagree                                                                                   |  |  |  |  |
|     | Disagree                                                                                            |  |  |  |  |
|     | Neutral                                                                                             |  |  |  |  |
|     | Agree                                                                                               |  |  |  |  |
|     | Strongly agree                                                                                      |  |  |  |  |