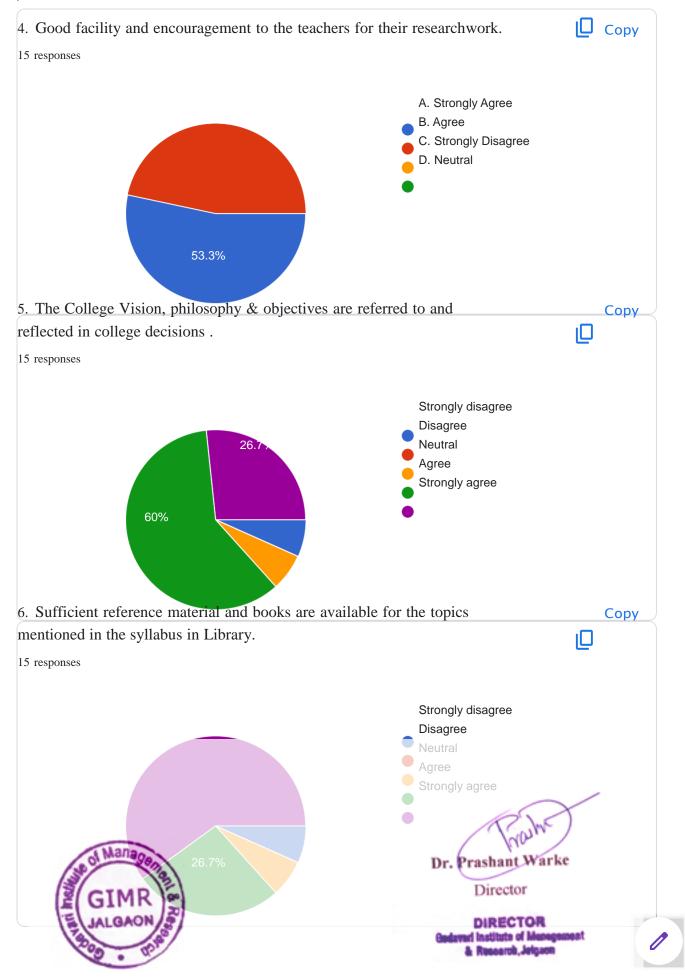

| 11.   | 6.College has adequate medical facilities and is equipped to handle medical and other emergencies. * |
|-------|------------------------------------------------------------------------------------------------------|
|       | Mark only one oval.                                                                                  |
|       | A.Agree                                                                                              |
|       | B.Strongly Agree                                                                                     |
|       | C. Disagree                                                                                          |
|       | D. Strongly Disagree                                                                                 |
|       |                                                                                                      |
| 12.   | 7. You have sufficient computer knowledge and IT skills to conduct your online lectures. *           |
|       | Mark only one oval.                                                                                  |
|       | A.Yes                                                                                                |
|       | B.No                                                                                                 |
|       | C.Maybe                                                                                              |
|       |                                                                                                      |
| 13.   | 8.Good facility and encouragement to the teachers for their research work. *                         |
|       | Mark only one oval.                                                                                  |
|       | A. Agree                                                                                             |
|       | B.Strongly agree                                                                                     |
|       | C.Disagree                                                                                           |
|       | D.Stongly disagree                                                                                   |
| 14.   | 9.Agree There is a mechanism for feedback, review and performance enhancement for the staff.         |
|       | A. Agree                                                                                             |
|       | B.Strongly agree                                                                                     |
|       | C.Disagree                                                                                           |
|       | D.Stongly disagree                                                                                   |
| 14. 1 | 0.Staff development needs are identified and programs initiated for the same.                        |
|       | A. 50 %                                                                                              |
|       | B. 60 %                                                                                              |
|       | C 70 %                                                                                               |
|       | D. 80 - 100 %                                                                                        |

| 11. | 5. The syllabus bridges the gap between industry standards or current global scenario and academics. * |
|-----|--------------------------------------------------------------------------------------------------------|
|     | Mark only one oval.                                                                                    |
|     | A. Argee                                                                                               |
|     | B. Storngly Agree                                                                                      |
|     | C.Disagree                                                                                             |
|     | D. Neutral                                                                                             |
| 12. | 6.College has adequate medical facilities and is equipped to handle medical and other emergencies. *   |
|     | Mark only one oval.                                                                                    |
|     | A.Agree                                                                                                |
|     | B.Strongly Agree                                                                                       |
|     | C. Disagree                                                                                            |
|     | D. Strongly Disagree                                                                                   |
|     |                                                                                                        |
| 13. | 7.You have sufficient computer knowledge and IT skills to conduct your online lectures. *              |
|     | Mark only one oval.                                                                                    |
|     | A.Yes                                                                                                  |
|     | B.No                                                                                                   |
|     | C.Maybe                                                                                                |
| 14. | 8.Good facility and encouragement to the teachers for their research work. *                           |
|     | Mark only one oval.                                                                                    |
|     | A. Agree                                                                                               |
|     |                                                                                                        |
|     |                                                                                                        |