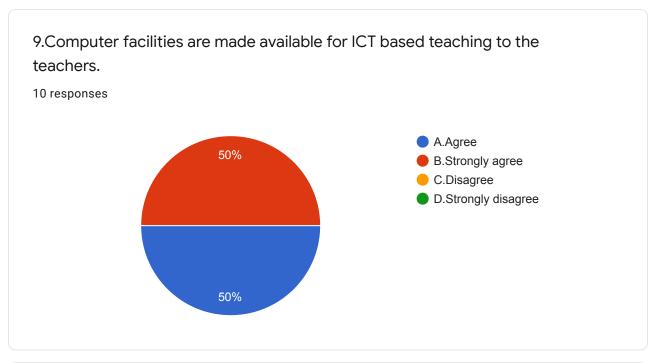

| 15. | 9.Computer facilities are made available for ICT based teaching to the teachers. *                                                      |
|-----|-----------------------------------------------------------------------------------------------------------------------------------------|
|     | Mark only one oval.                                                                                                                     |
|     | A.Agree                                                                                                                                 |
|     | B.Strongly agree                                                                                                                        |
|     | C.Disagree                                                                                                                              |
|     | D.Strongly disagree                                                                                                                     |
| 16. | 10. Do you like to conduct online lectures with conventional lectures after COVID-19 pandemic over. *  Mark only one oval.  A.Yes  B.No |
|     | C.Maybe                                                                                                                                 |
|     |                                                                                                                                         |