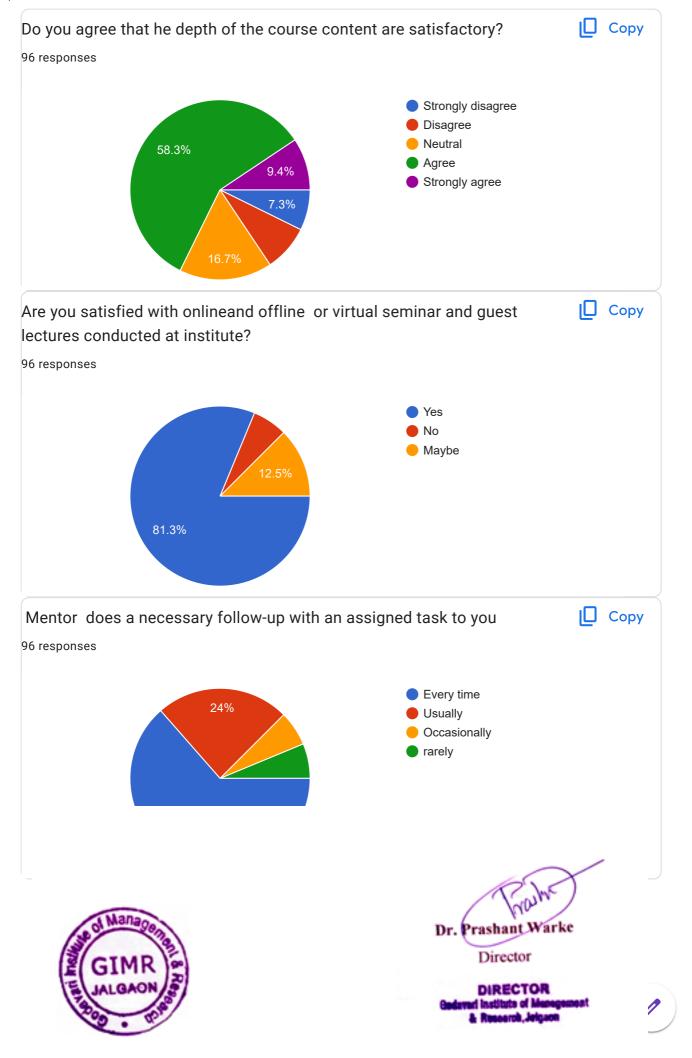

| 12. | Could your teacher inspire or make you work hard for better results? *                        |
|-----|-----------------------------------------------------------------------------------------------|
|     | Mark only one oval.                                                                           |
|     | Yes                                                                                           |
|     | No                                                                                            |
|     | Maybe                                                                                         |
|     |                                                                                               |
| 13. | Do you agree that he depth of the course content are satisfactory? *                          |
|     | Mark only one oval.                                                                           |
|     | Strongly disagree                                                                             |
|     | Disagree                                                                                      |
|     | Neutral                                                                                       |
|     | Agree                                                                                         |
|     | Strongly agree                                                                                |
|     |                                                                                               |
| 14. | Are you satisfied with online or virtual seminar and guest lectures conducted at institute? * |
|     | Mark only one oval.                                                                           |
|     | Yes                                                                                           |
|     | No                                                                                            |
|     | Maybe                                                                                         |
|     |                                                                                               |

Dr. Prashant Warke
Director

DIRECTOR
Gedavad Institute of Management
& Research, Jelgson

| 15. | Mentor does a necessary follow-up with an assigned task to you *                                    |  |  |  |  |
|-----|-----------------------------------------------------------------------------------------------------|--|--|--|--|
|     | Mark only one oval.                                                                                 |  |  |  |  |
|     | Every time                                                                                          |  |  |  |  |
|     | Usually                                                                                             |  |  |  |  |
|     | Occasionally                                                                                        |  |  |  |  |
|     | rarely                                                                                              |  |  |  |  |
| 16. | Are u satisfied for online campus thro' training and placement cell *                               |  |  |  |  |
|     | Mark only one oval.                                                                                 |  |  |  |  |
|     | Yes                                                                                                 |  |  |  |  |
|     | No                                                                                                  |  |  |  |  |
|     | Maybe                                                                                               |  |  |  |  |
| 17. | Teachers encourage you to participate in virtual extracurricular activities. *  Mark only one oval. |  |  |  |  |
|     | Strongly disagree                                                                                   |  |  |  |  |
|     | Disagree                                                                                            |  |  |  |  |
|     | Neutral                                                                                             |  |  |  |  |
|     | Agree                                                                                               |  |  |  |  |
|     | Strongly agree                                                                                      |  |  |  |  |