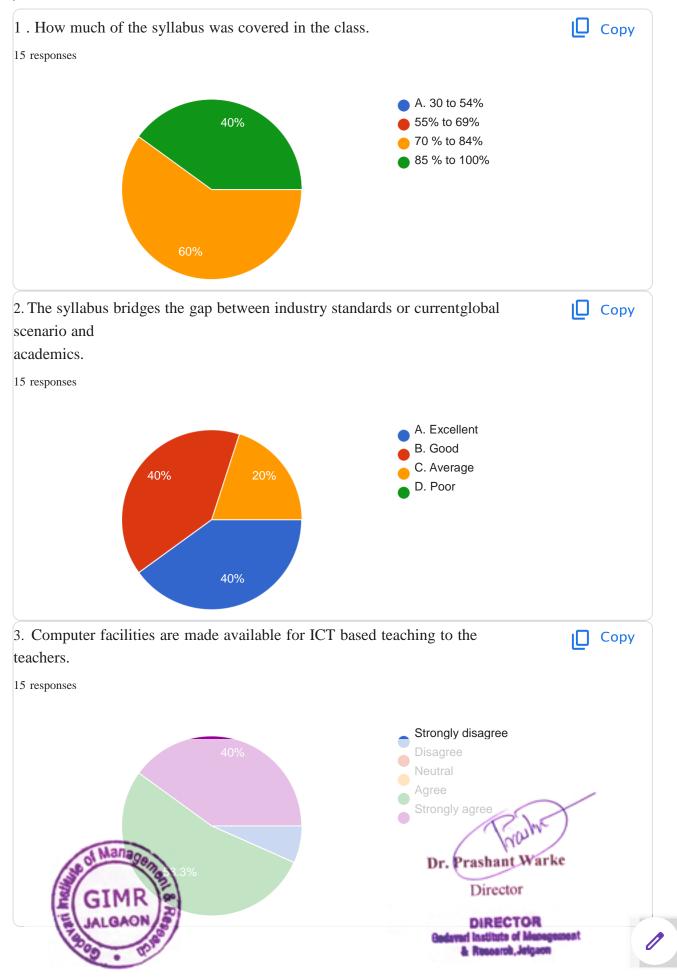

| 11. | 5. The syllabus bridges the gap between industry standards or current global scenario and academics. * |
|-----|--------------------------------------------------------------------------------------------------------|
|     | Mark only one oval.                                                                                    |
|     | A. Argee                                                                                               |
|     | B. Storngly Agree                                                                                      |
|     | C.Disagree                                                                                             |
|     | D. Neutral                                                                                             |
| 12. | 6.College has adequate medical facilities and is equipped to handle medical and other emergencies. *   |
|     | Mark only one oval.                                                                                    |
|     | A.Agree                                                                                                |
|     | B.Strongly Agree                                                                                       |
|     | C. Disagree                                                                                            |
|     | D. Strongly Disagree                                                                                   |
|     |                                                                                                        |
| 13. | 7.You have sufficient computer knowledge and IT skills to conduct your online lectures. *              |
|     | Mark only one oval.                                                                                    |
|     | A.Yes                                                                                                  |
|     | B.No                                                                                                   |
|     | C.Maybe                                                                                                |
| 14. | 8.Good facility and encouragement to the teachers for their research work. *                           |
|     | Mark only one oval.                                                                                    |
|     | A. Agree                                                                                               |
|     |                                                                                                        |
|     |                                                                                                        |

| 15. | 9.Computer facilities are made available for ICT based teaching to the teachers. *                                                      |
|-----|-----------------------------------------------------------------------------------------------------------------------------------------|
|     | Mark only one oval.                                                                                                                     |
|     | A.Agree                                                                                                                                 |
|     | B.Strongly agree                                                                                                                        |
|     | C.Disagree                                                                                                                              |
|     | D.Strongly disagree                                                                                                                     |
| 16. | 10. Do you like to conduct online lectures with conventional lectures after COVID-19 pandemic over. *  Mark only one oval.  A.Yes  B.No |
|     | C.Maybe                                                                                                                                 |
|     |                                                                                                                                         |