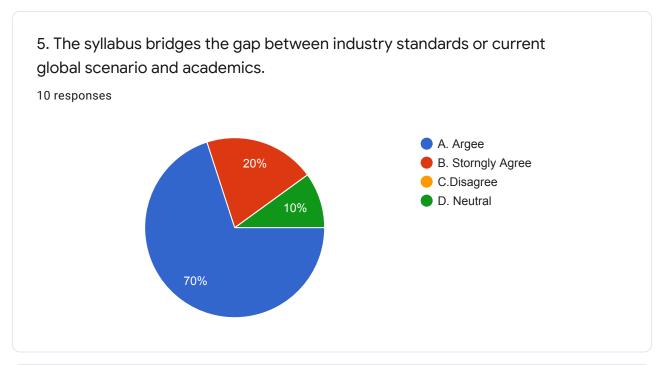

| 11. | 5. The syllabus bridges the gap between industry standards or current global scenario and academics. * |
|-----|--------------------------------------------------------------------------------------------------------|
|     | Mark only one oval.                                                                                    |
|     | A. Argee                                                                                               |
|     | B. Storngly Agree                                                                                      |
|     | C.Disagree                                                                                             |
|     | D. Neutral                                                                                             |
| 12. | 6.College has adequate medical facilities and is equipped to handle medical and other emergencies. *   |
|     | Mark only one oval.                                                                                    |
|     | A.Agree                                                                                                |
|     | B.Strongly Agree                                                                                       |
|     | C. Disagree                                                                                            |
|     | D. Strongly Disagree                                                                                   |
|     |                                                                                                        |
| 13. | 7.You have sufficient computer knowledge and IT skills to conduct your online lectures. *              |
|     | Mark only one oval.                                                                                    |
|     | A.Yes                                                                                                  |
|     | B.No                                                                                                   |
|     | C.Maybe                                                                                                |
| 14. | 8.Good facility and encouragement to the teachers for their research work. *                           |
|     | Mark only one oval.                                                                                    |
|     | A. Agree                                                                                               |
|     |                                                                                                        |
|     |                                                                                                        |