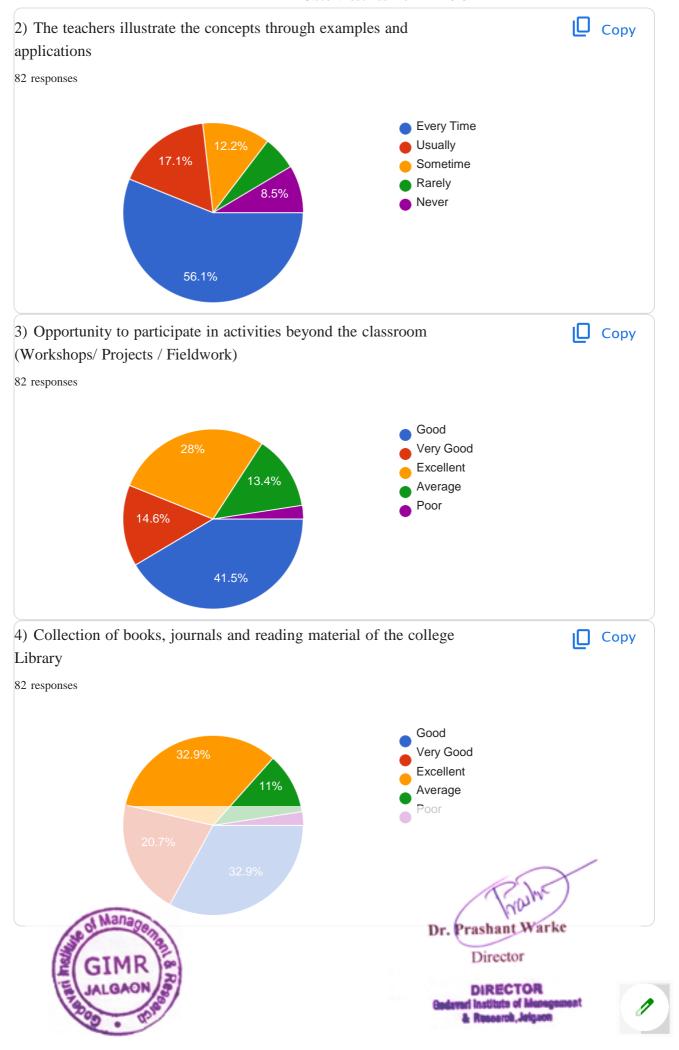

|
| 7888177051         |                                            |
| 9067991412         |                                            |
| 8180838256         |                                            |
| 8767685769         |                                            |
| 7822094987         |                                            |
| 8010118051         |                                            |
| 7972616599         | 12 Just                                    |
| 9356650911 Managen | Dr. Prashant Warke                         |
| 9168 GIMR          | Director                                   |
| JALGAON            | DIRECTOR  Bedavari Institute of Management |

















DIRECTOR

Gedeved Institute of Management

& Research Jelgson











This content is neither created nor endorsed by Google. Report Abuse - Terms of Service - Privacy Policy

### Google Forms













## Teacher Feedback Form 2023-2024

15 responses

| Publis | h ana | lytics |
|--------|-------|--------|
|--------|-------|--------|

| Name | of | Faculty- |
|------|----|----------|
|------|----|----------|

15 responses

Vaijayanti Parag Asodekar

Ashwini Hemant patil Prajakta

Ratiram Patil Charushila Manoj

ChaudhariSmita Narhar

Chaudhari Mitali Mahendrasing

Shinde Dr. Chetan P. Sarode

Leena Arun Patil

Priya Udaykumar Phalak

Aafrin Yusuf Khan

Prashant s bahekar

Dr Neelima Warke

Ms. Tanvir Sayyed

Megha pal

Tejal paresh patil





Director

DIRECTOR

Gedaved Institute of Management
& Research, Jelgaon













#### E Mail Id

15 res