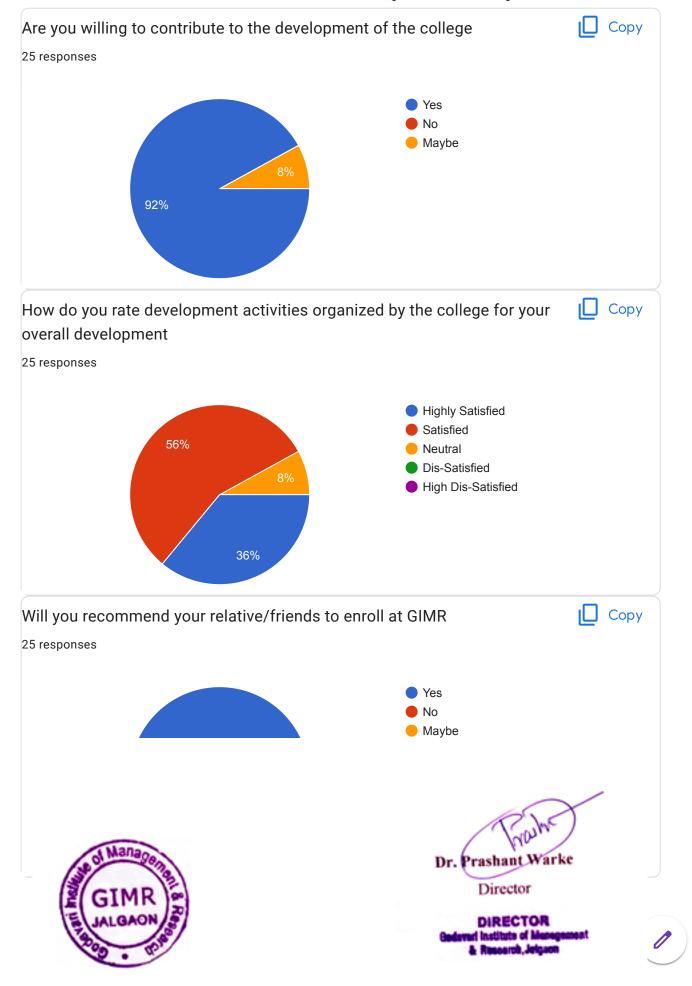

!

1 of 4 13-March-20, 8:21

!

| Do you feel proud to be associated with GIMR as Alumni *                                       |
|------------------------------------------------------------------------------------------------|
| O Yes                                                                                          |
| O No                                                                                           |
|                                                                                                |
| Are you willing to contribute to the development of the college *                              |
| O Yes                                                                                          |
| O No                                                                                           |
| Maybe Maybe                                                                                    |
|                                                                                                |
| How do you rate development activities organized by the college for your overall development * |
| Highly Satisfied                                                                               |
| Satisfied Neutral                                                                              |
| O Dis- Satisfied                                                                               |
| High Dis-Satisfied                                                                             |
| 0                                                                                              |
|                                                                                                |
| Will you recommend your relative/friends to enroll at GIMR *                                   |
| O Yes                                                                                          |
| O No                                                                                           |
| Maybe                                                                                          |
|                                                                                                |
| FEEDBACK ABOUT ACADEMICS & FACULTY                                                             |
| FEEDBACK ABOUT ACADEMICS & FACULTY                                                             |