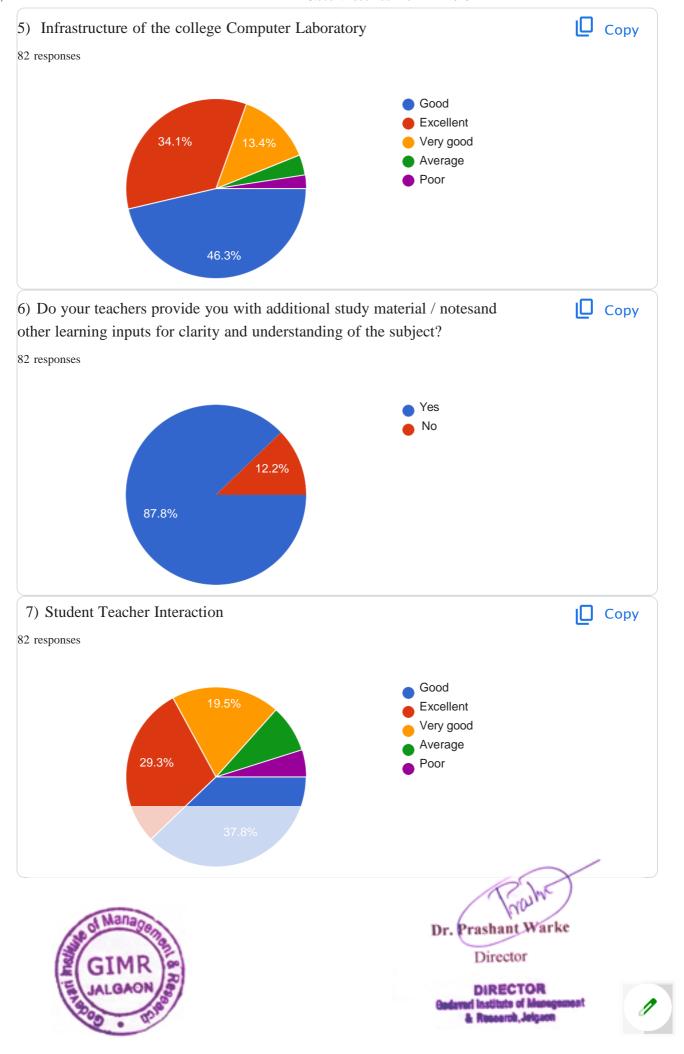

|
| 7888177051         |                                            |
| 9067991412         |                                            |
| 8180838256         |                                            |
| 8767685769         |                                            |
| 7822094987         |                                            |
| 8010118051         |                                            |
| 7972616599         | 12 Just                                    |
| 9356650911 Managen | Dr. Prashant Warke                         |
| 9168 GIMR          | Director                                   |
| JALGAON            | DIRECTOR  Bedavari Institute of Management |

















DIRECTOR

Gedeved Institute of Management

& Research Jelgson











This content is neither created nor endorsed by Google. Report Abuse - Terms of Service - Privacy Policy

### Google Forms













## Teacher Feedback Form 2023-2024

15 responses

| Publis | h ana | lytics |
|--------|-------|--------|
|--------|-------|--------|

| Name | of | Faculty- |
|------|----|----------|
|------|----|----------|

15 responses

Vaijayanti Parag Asodekar

Ashwini Hemant patil Prajakta

Ratiram Patil Charushila Manoj

ChaudhariSmita Narhar

Chaudhari Mitali Mahendrasing

Shinde Dr. Chetan P. Sarode

Leena Arun Patil

Priya Udaykumar Phalak

Aafrin Yusuf Khan

Prashant s bahekar

Dr Neelima Warke

Ms. Tanvir Sayyed

Megha pal

Tejal paresh patil





Director

DIRECTOR

Gedaved Institute of Management
& Research, Jelgaon













#### E Mail Id

15 respo