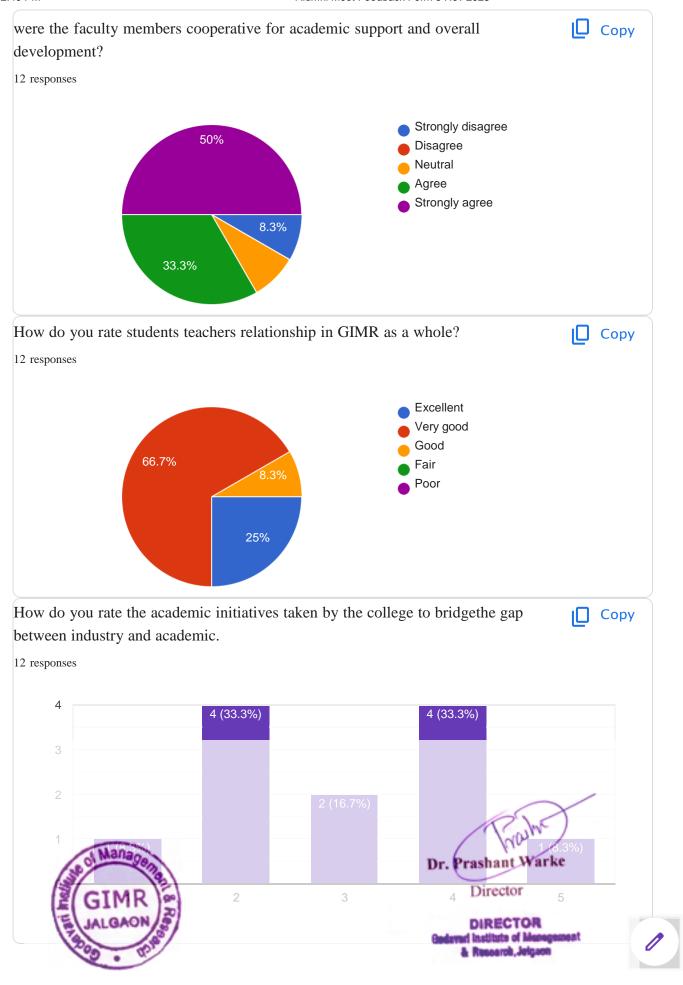

!

| Do you feel | I that adequ  | ate knowled   | ge was gain   | ed during yo   | ur course of s  | tudy   |
|-------------|---------------|---------------|---------------|----------------|-----------------|--------|
| O Yes       |               |               |               |                |                 |        |
| O No        |               |               |               |                |                 |        |
| ls knowledç | ge gained in  | GIMR releva   | ant in your p | resent job     |                 |        |
| O Yes       |               |               |               |                |                 |        |
| O No        |               |               |               |                |                 |        |
| Were the fa |               | pers coopera  | ative for aca | demic suppo    | ort and overal  |        |
|             | 1             | 2             | 3             | 4              | 5               |        |
|             | 0             | 0             | 0             | 0              | 0               |        |
| How do you  | u rate studer | nt teacher re | lationship in | GIMR as a v    | whole *         |        |
|             | 1             | 2             | 3             | 4              | 5               |        |
|             | 0             | 0             | 0             | 0              | 0               |        |
|             | u rate the ac |               | atives taker  | n by the colle | ge to bridge tl | ne gap |
|             | 1             | 2             | 3             | 4              | 5               |        |
|             | 0             | 0             | 0             | 0              | 0               |        |
| GENERALIZ   | ZED EXPERI    | ENCE SHAR     | ING           |                |                 |        |

!

2 of 4 13-Dec-21, 8:21 PM

| Do you feel               | that adequ   | ate knowled   | lge was gair  | ned during yo  | our course of s | study  |
|---------------------------|--------------|---------------|---------------|----------------|-----------------|--------|
| O Yes                     |              |               |               |                |                 |        |
| O No                      |              |               |               |                |                 |        |
|                           |              |               |               |                |                 |        |
| ls knowledg               | je gained in | GIMR releva   | ant in your p | resent job     |                 |        |
| Yes                       |              |               |               |                |                 |        |
| O No                      |              |               |               |                |                 |        |
|                           |              |               |               |                |                 |        |
| Were the fa               |              | bers cooper   | ative for aca | ademic supp    | ort and overal  | I      |
|                           | 1            | 2             | 3             | 4              | 5               |        |
|                           | $\circ$      | 0             | 0             | 0              | $\circ$         |        |
|                           |              |               |               |                |                 |        |
| How do you                | rate stude   | nt teacher re | elationship i | n GIMR as a    | whole *         |        |
|                           | 1            | 2             | 3             | 4              | 5               |        |
|                           | 0            | 0             | 0             | 0              | 0               |        |
|                           |              |               |               |                |                 |        |
| How do you<br>between inc |              |               | atives taker  | n by the colle | ge to bridge t  | he gap |