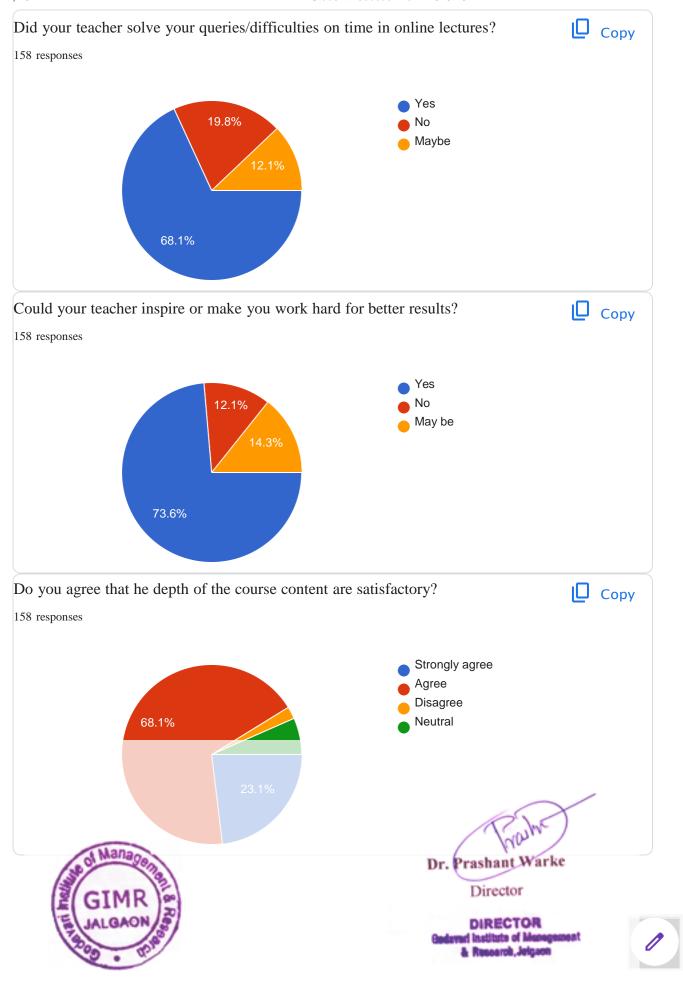

Dr. Prashant Warke
Director

DIRECTOR
Bedavad Institute of Management
& Research, Jelgson

| 9.  | What is your opinion about the library materials for the course? *             |
|-----|--------------------------------------------------------------------------------|
|     | Mark only one oval.                                                            |
|     | Very excellent                                                                 |
|     | excellent                                                                      |
|     | neutral                                                                        |
|     | inadequate                                                                     |
|     | very inadequate                                                                |
| 10. | How much of the syllabus was taught in online classes? *                       |
|     | Mark only one oval.                                                            |
|     | 85 to 100 %                                                                    |
|     | 70 to 80 %                                                                     |
|     | 55 to 70 %                                                                     |
|     | below 55 %                                                                     |
| 11. | Did your teacher solve your queries/difficulties on time in online lectures? * |
|     | Mark only one oval.                                                            |
|     | Always                                                                         |
|     | Often                                                                          |
|     | Sometimes                                                                      |
|     |                                                                                |
|     |                                                                                |

| 12. | Could your teacher inspire or make you work hard for better results? *                        |
|-----|-----------------------------------------------------------------------------------------------|
|     | Mark only one oval.                                                                           |
|     | Yes                                                                                           |
|     | No                                                                                            |
|     | Maybe                                                                                         |
|     |                                                                                               |
| 13. | Do you agree that he depth of the course content are satisfactory? *                          |
|     | Mark only one oval.                                                                           |
|     | Strongly disagree                                                                             |
|     | Disagree                                                                                      |
|     | Neutral                                                                                       |
|     | Agree                                                                                         |
|     | Strongly agree                                                                                |
|     |                                                                                               |
| 14. | Are you satisfied with online or virtual seminar and guest lectures conducted at institute? * |
|     | Mark only one oval.                                                                           |
|     | Yes                                                                                           |
|     | No                                                                                            |
|     | Maybe                                                                                         |
|     |                                                                                               |