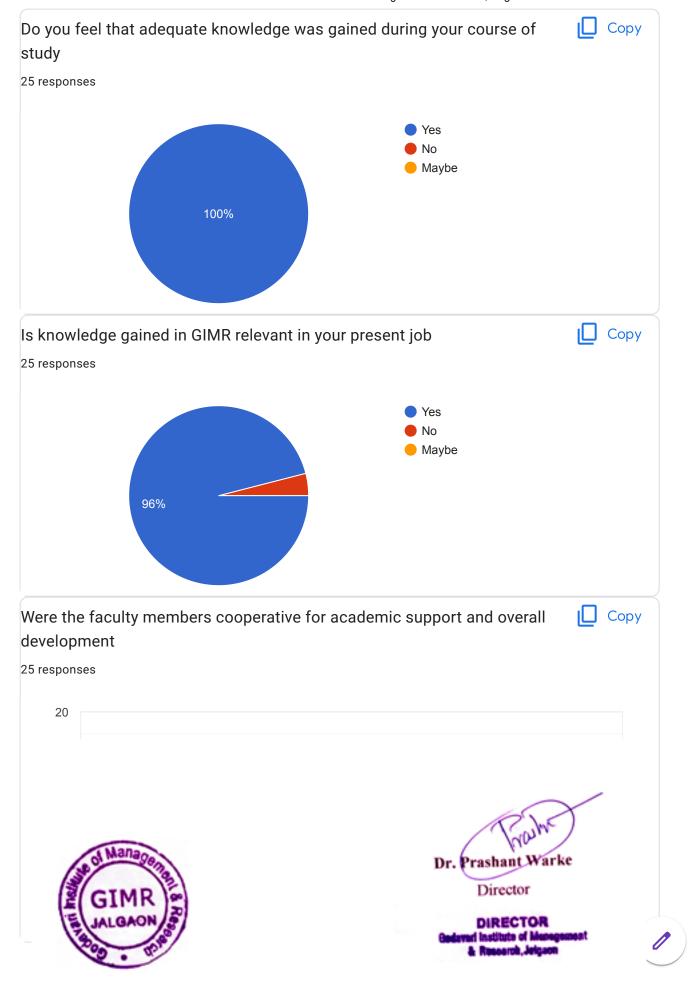

!

| Do you feel | I that adequ  | ate knowled   | ge was gain   | ed during yo   | ur course of s  | tudy   |
|-------------|---------------|---------------|---------------|----------------|-----------------|--------|
| O Yes       |               |               |               |                |                 |        |
| O No        |               |               |               |                |                 |        |
| ls knowledç | ge gained in  | GIMR releva   | ant in your p | resent job     |                 |        |
| O Yes       |               |               |               |                |                 |        |
| O No        |               |               |               |                |                 |        |
| Were the fa |               | pers coopera  | ative for aca | demic suppo    | ort and overal  |        |
|             | 1             | 2             | 3             | 4              | 5               |        |
|             | 0             | 0             | 0             | 0              | 0               |        |
| How do you  | u rate studer | nt teacher re | lationship in | GIMR as a v    | whole *         |        |
|             | 1             | 2             | 3             | 4              | 5               |        |
|             | 0             | 0             | 0             | 0              | 0               |        |
|             | u rate the ac |               | atives taker  | n by the colle | ge to bridge tl | ne gap |
|             | 1             | 2             | 3             | 4              | 5               |        |
|             | 0             | 0             | 0             | 0              | 0               |        |
| GENERALIZ   | ZED EXPERI    | ENCE SHAR     | ING           |                |                 |        |