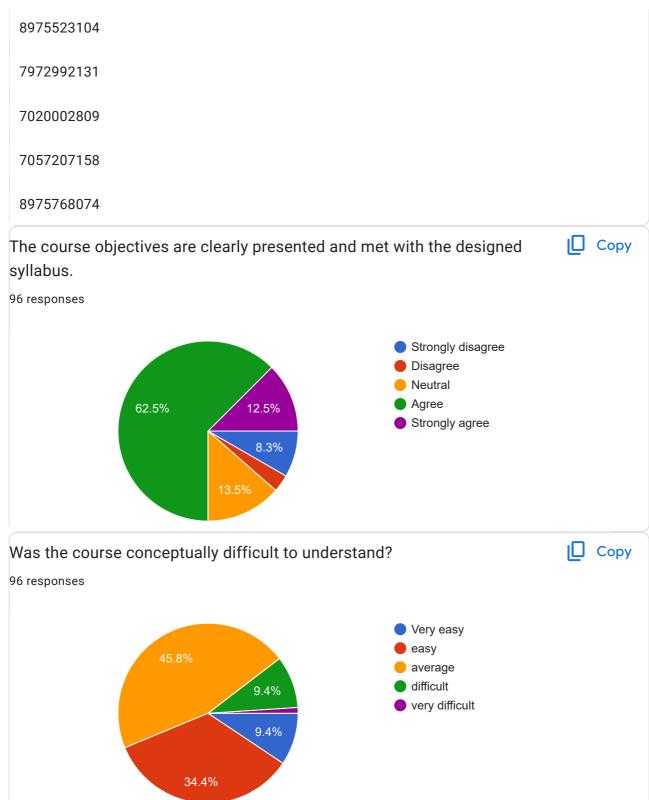

# Students Feedback Form 2019-20

\* Indicates required question

| Email *                                            |                                     |                   |
|----------------------------------------------------|-------------------------------------|-------------------|
| Name *                                             |                                     |                   |
| Class and Roll No. *                               |                                     |                   |
| Mobile No. *                                       |                                     |                   |
| The course objectives are cle  Mark only one oval. | early presented and met with the de | esigned syllabus. |
| Strongly Agree                                     |                                     |                   |
| Agree                                              |                                     |                   |
| Neutral                                            |                                     |                   |
| Disagree                                           |                                     |                   |
| Strongly disagree                                  |                                     |                   |

| 6. | Was the course conceptually difficult to understand? *                             |
|----|------------------------------------------------------------------------------------|
|    | Mark only one oval.                                                                |
|    | Very easy                                                                          |
|    | easy                                                                               |
|    | average                                                                            |
|    | difficult                                                                          |
|    | very difficult                                                                     |
|    |                                                                                    |
| 7. | The syllabus was *                                                                 |
|    | Mark only one oval.                                                                |
|    | very challenging                                                                   |
|    | challenging Normal                                                                 |
|    | inadequate                                                                         |
|    | very inadequate                                                                    |
|    |                                                                                    |
| 8. | The syllabus is also helpful in fostering global competencies among the students * |
|    | Mark only one oval.                                                                |
|    | Strongly disagree                                                                  |
|    | Disagree                                                                           |
|    | Neutral                                                                            |
|    | Agree                                                                              |
|    | Strongly agree                                                                     |
|    |                                                                                    |
|    | Tours                                                                              |
|    | Dr. Prashant Warke                                                                 |
|    | GIMR Director                                                                      |
|    | JALGAON DIRECTOR Gederard Institute of Management                                  |