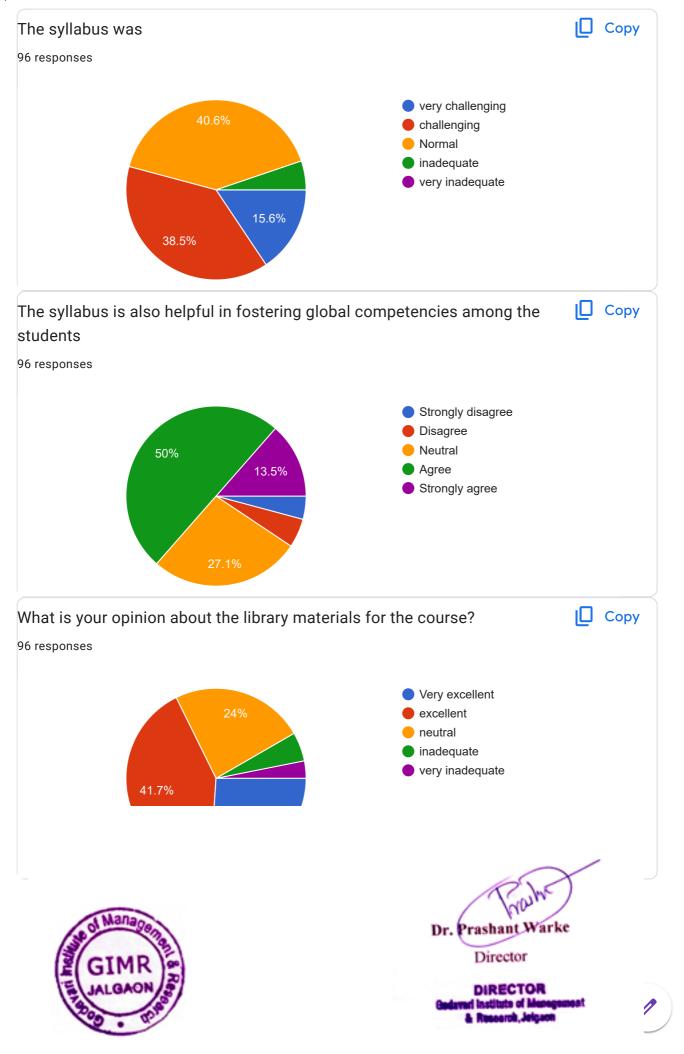

| 6. | Was the course conceptually difficult to understand? *                             |
|----|------------------------------------------------------------------------------------|
|    | Mark only one oval.                                                                |
|    | Very easy                                                                          |
|    | easy                                                                               |
|    | average                                                                            |
|    | difficult                                                                          |
|    | very difficult                                                                     |
|    |                                                                                    |
| 7. | The syllabus was *                                                                 |
|    | Mark only one oval.                                                                |
|    | very challenging                                                                   |
|    | challenging Normal                                                                 |
|    | inadequate                                                                         |
|    | very inadequate                                                                    |
|    |                                                                                    |
| 8. | The syllabus is also helpful in fostering global competencies among the students * |
|    | Mark only one oval.                                                                |
|    | Strongly disagree                                                                  |
|    | Disagree                                                                           |
|    | Neutral                                                                            |
|    | Agree                                                                              |
|    | Strongly agree                                                                     |
|    |                                                                                    |
|    | Tours                                                                              |
|    | Dr. Prashant Warke                                                                 |
|    | GIMR Director                                                                      |
|    | JALGAON DIRECTOR Gederard Institute of Management                                  |

| 9.  | What is your opinion about the library materials for the course? *     |
|-----|------------------------------------------------------------------------|
|     | Mark only one oval.                                                    |
|     | Very excellent                                                         |
|     | excellent                                                              |
|     | neutral                                                                |
|     | inadequate                                                             |
|     | very inadequate                                                        |
|     |                                                                        |
| 10. | How much of the syllabus was taught in class? *                        |
|     | Mark only one oval.                                                    |
|     | 85 to 100 %                                                            |
|     | 70 to 80 %                                                             |
|     | 55 to 70 %                                                             |
|     | below 55 %                                                             |
|     |                                                                        |
| 11. | Did your teacher solve your queries/difficulties on time? *            |
|     | Mark only one oval.                                                    |
|     | Always                                                                 |
|     | Often                                                                  |
|     | Sometimes                                                              |
|     | Rarely                                                                 |
|     | Never                                                                  |
|     |                                                                        |
| 12. | Could your teacher inspire or make you work hard for better results? * |
|     | Mark only one oval.                                                    |
|     | Yes                                                                    |
|     | No                                                                     |
|     | Maybe                                                                  |