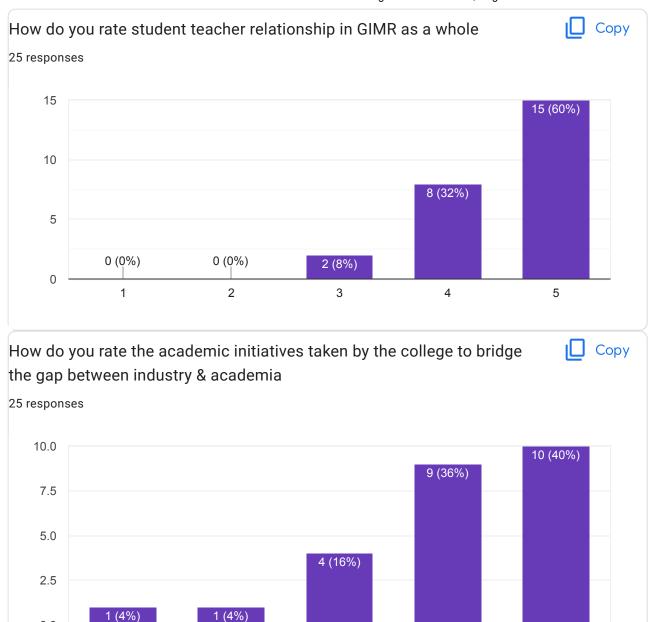

!

| Do you feel | I that adequ  | ate knowled   | ge was gain   | ed during yo   | ur course of s  | tudy   |
|-------------|---------------|---------------|---------------|----------------|-----------------|--------|
| O Yes       |               |               |               |                |                 |        |
| O No        |               |               |               |                |                 |        |
| ls knowledç | ge gained in  | GIMR releva   | ant in your p | resent job     |                 |        |
| O Yes       |               |               |               |                |                 |        |
| O No        |               |               |               |                |                 |        |
| Were the fa |               | pers coopera  | ative for aca | demic suppo    | ort and overal  |        |
|             | 1             | 2             | 3             | 4              | 5               |        |
|             | 0             | 0             | 0             | 0              | 0               |        |
| How do you  | u rate studer | nt teacher re | lationship in | GIMR as a v    | whole *         |        |
|             | 1             | 2             | 3             | 4              | 5               |        |
|             | 0             | 0             | 0             | 0              | 0               |        |
|             | u rate the ac |               | atives taker  | n by the colle | ge to bridge tl | ne gap |
|             | 1             | 2             | 3             | 4              | 5               |        |
|             | 0             | 0             | 0             | 0              | 0               |        |
| GENERALIZ   | ZED EXPERI    | ENCE SHAR     | ING           |                |                 |        |