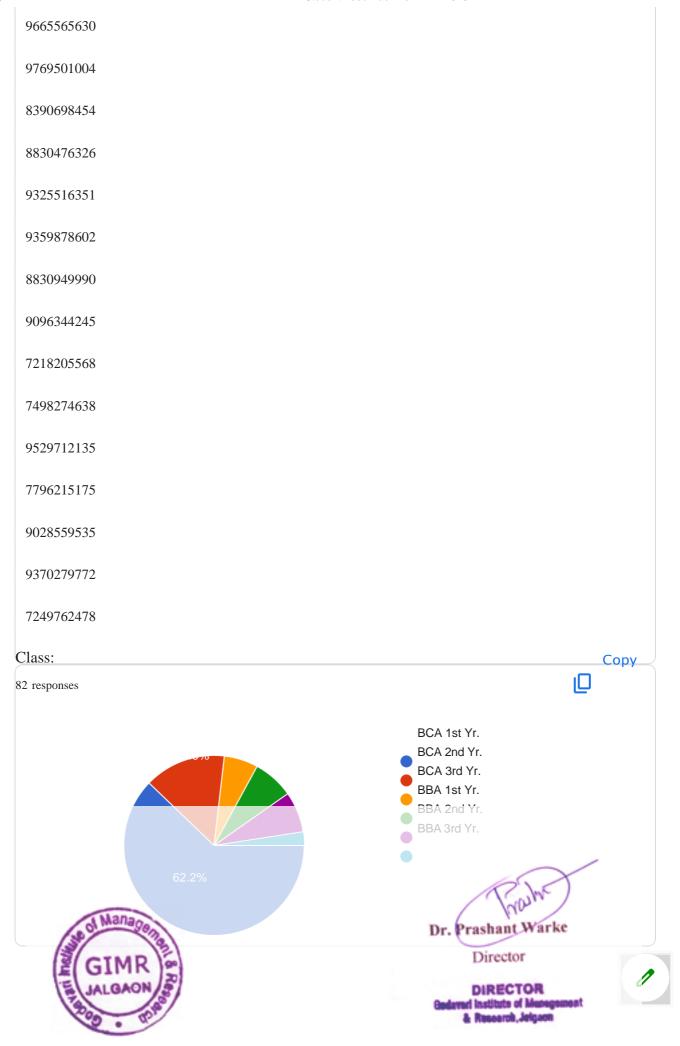

|
| 9518581133         |                                            |
| 7888177051         |                                            |
| 9067991412         |                                            |
| 8180838256         |                                            |
| 8767685769         |                                            |
| 7822094987         |                                            |
| 8010118051         |                                            |
| 7972616599         | 12 Just                                    |
| 9356650911 Managen | Dr. Prashant Warke                         |
| 9168 GIMR          | Director                                   |
| JALGAON            | DIRECTOR  Bedavari Institute of Management |

















DIRECTOR

Gedeved Institute of Management

& Research Jelgson











This content is neither created nor endorsed by Google. Report Abuse - Terms of Service - Privacy Policy

### Google Forms













## Teacher Feedback Form 2023-2024

15 responses

| Publis | h ana | lytics |
|--------|-------|--------|
|--------|-------|--------|

| Name | of | Faculty- |
|------|----|----------|
|------|----|----------|

15 responses

Vaijayanti Parag Asodekar

Ashwini Hemant patil Prajakta

Ratiram Patil Charushila Manoj

ChaudhariSmita Narhar

Chaudhari Mitali Mahendrasing

Shinde Dr. Chetan P. Sarode

Leena Arun Patil

Priya Udaykumar Phalak

Aafrin Yusuf Khan

Prashant s bahekar

Dr Neelima Warke

Ms. Tanvir Sayyed

Megha pal

Tejal paresh patil





Director

DIRECTOR

Gedaved Inst