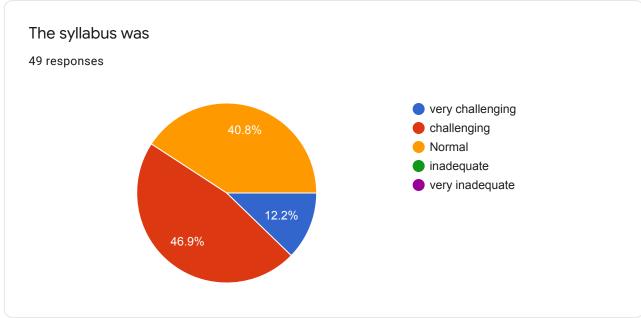

| 6. | Was the course conceptually difficult to understand? *                             |
|----|------------------------------------------------------------------------------------|
|    | Mark only one oval.                                                                |
|    | Very easy                                                                          |
|    | easy                                                                               |
|    | average                                                                            |
|    | difficult                                                                          |
|    | very difficult                                                                     |
|    |                                                                                    |
| 7. | The syllabus was *                                                                 |
|    | Mark only one oval.                                                                |
|    | very challenging                                                                   |
|    | challenging Normal                                                                 |
|    | inadequate                                                                         |
|    | very inadequate                                                                    |
|    |                                                                                    |
| 8. | The syllabus is also helpful in fostering global competencies among the students * |
|    | Mark only one oval.                                                                |
|    | Strongly disagree                                                                  |
|    | Disagree                                                                           |
|    | Neutral                                                                            |
|    | Agree                                                                              |
|    | Strongly agree                                                                     |
|    |                                                                                    |
|    | Tours                                                                              |
|    | Dr. Prashant Warke                                                                 |
|    | GIMR Director                                                                      |
|    | JALGAON DIRECTOR Gederard Institute of Management                                  |