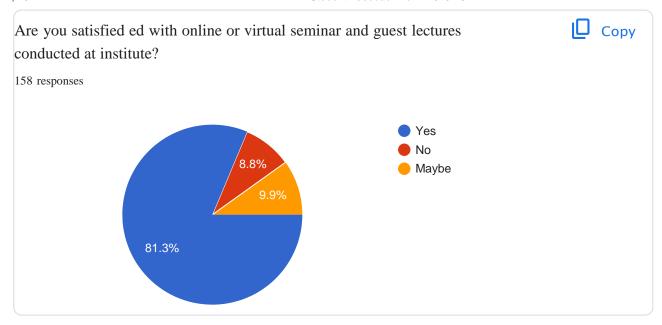

| 12. | Could your teacher inspire or make you work hard for better results? *                        |
|-----|-----------------------------------------------------------------------------------------------|
|     | Mark only one oval.                                                                           |
|     | Yes                                                                                           |
|     | No                                                                                            |
|     | Maybe                                                                                         |
|     |                                                                                               |
| 13. | Do you agree that he depth of the course content are satisfactory? *                          |
|     | Mark only one oval.                                                                           |
|     | Strongly disagree                                                                             |
|     | Disagree                                                                                      |
|     | Neutral                                                                                       |
|     | Agree                                                                                         |
|     | Strongly agree                                                                                |
|     |                                                                                               |
| 14. | Are you satisfied with online or virtual seminar and guest lectures conducted at institute? * |
|     | Mark only one oval.                                                                           |
|     | Yes                                                                                           |
|     | No                                                                                            |
|     | Maybe                                                                                         |
|     |                                                                                               |