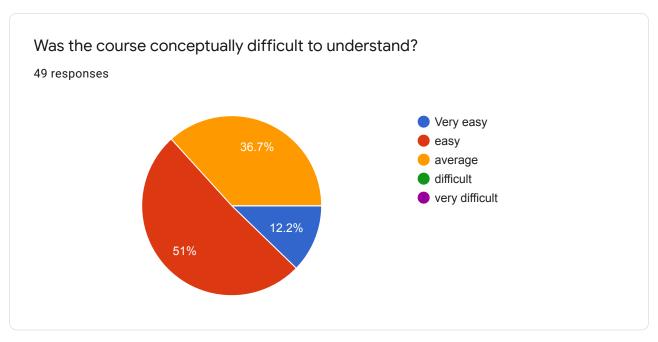

| 6. | Was the course conceptually difficult to understand? *                             |
|----|------------------------------------------------------------------------------------|
|    | Mark only one oval.                                                                |
|    | Very easy                                                                          |
|    | easy                                                                               |
|    | average                                                                            |
|    | difficult                                                                          |
|    | very difficult                                                                     |
|    |                                                                                    |
| 7. | The syllabus was *                                                                 |
|    | Mark only one oval.                                                                |
|    | very challenging                                                                   |
|    | challenging Normal                                                                 |
|    | inadequate                                                                         |
|    | very inadequate                                                                    |
|    |                                                                                    |
| 8. | The syllabus is also helpful in fostering global competencies among the students * |
|    | Mark only one oval.                                                                |
|    | Strongly disagree                                                                  |
|    | Disagree                                                                           |
|    | Neutral                                                                            |
|    | Agree                                                                              |
|    | Strongly agree                                                                     |
|    |                                                                                    |
|    | Tours                                                                              |
|    | Dr. Prashant Warke                                                                 |
|    | GIMR Director                                                                      |
|    | JALGAON DIRECTOR Gederard Institute of Management                                  |