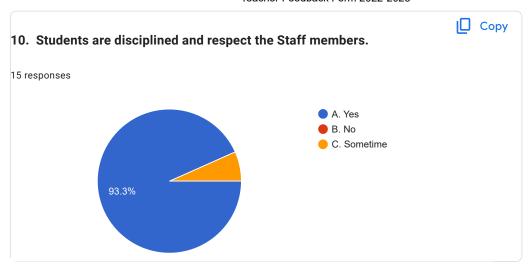

| 13. | Could your teacher inspire or make you work hard for better results? *      |
|-----|-----------------------------------------------------------------------------|
|     | Mark only one oval.                                                         |
|     | Yes                                                                         |
|     | ◯ No                                                                        |
|     | Maybe                                                                       |
| 14. | Do you agree that he depth of the course content are satisfactory? *        |
|     | Mark only one oval.                                                         |
|     | Strongly disagreeDisagree                                                   |
|     | Neutral                                                                     |
|     | Agree                                                                       |
|     | Strongly agree                                                              |
| 15. | Are you satisfied with seminar and guest lectures conducted at institute? * |
|     | Mark only one oval.                                                         |
|     | Yes                                                                         |
|     | No                                                                          |
|     | Maybe                                                                       |
| 16. | Mentor does a necessary follow-up with an assigned task to you *            |
|     | Mark only one oval.                                                         |
|     | Every time                                                                  |
|     | Usually                                                                     |
|     | Occasionally                                                                |
|     | rarely                                                                      |
|     |                                                                             |
|     | Dr. Prashant Warke                                                          |
|     | Director  Director                                                          |