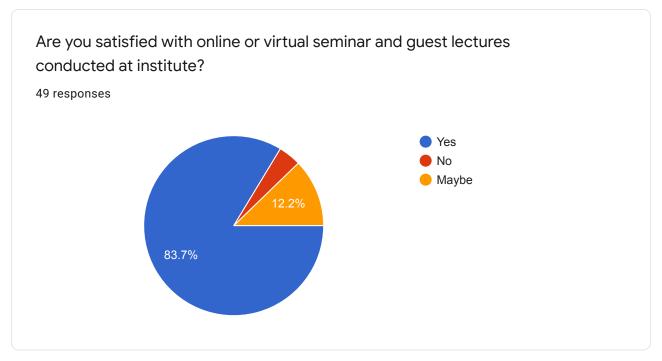

| 12. | Could your teacher inspire or make you work hard for better results? *                        |
|-----|-----------------------------------------------------------------------------------------------|
|     | Mark only one oval.                                                                           |
|     | Yes                                                                                           |
|     | No                                                                                            |
|     | Maybe                                                                                         |
|     |                                                                                               |
| 13. | Do you agree that he depth of the course content are satisfactory? *                          |
|     | Mark only one oval.                                                                           |
|     | Strongly disagree                                                                             |
|     | Disagree                                                                                      |
|     | Neutral                                                                                       |
|     | Agree                                                                                         |
|     | Strongly agree                                                                                |
|     |                                                                                               |
| 14. | Are you satisfied with online or virtual seminar and guest lectures conducted at institute? * |
|     | Mark only one oval.                                                                           |
|     | Yes                                                                                           |
|     | No                                                                                            |
|     | Maybe                                                                                         |
|     |                                                                                               |