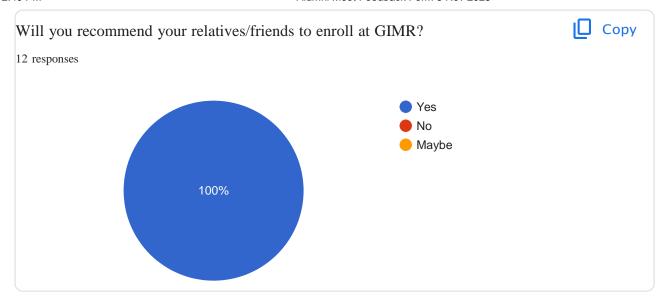

!

1 of 4 13-March-20, 8:21

!

| Do you feel proud to be associated with GIMR as Alumni *                                       |
|------------------------------------------------------------------------------------------------|
| O Yes                                                                                          |
| O No                                                                                           |
|                                                                                                |
| Are you willing to contribute to the development of the college *                              |
| O Yes                                                                                          |
| O No                                                                                           |
| Maybe Maybe                                                                                    |
|                                                                                                |
| How do you rate development activities organized by the college for your overall development * |
| Highly Satisfied                                                                               |
| Satisfied Neutral                                                                              |
| O Dis- Satisfied                                                                               |
| High Dis-Satisfied                                                                             |
| 0                                                                                              |
|                                                                                                |
| Will you recommend your relative/friends to enroll at GIMR *                                   |
| O Yes                                                                                          |
| O No                                                                                           |
| Maybe                                                                                          |
|                                                                                                |
| FEEDBACK ABOUT ACADEMICS & FACULTY                                                             |
| FEEDBACK ABOUT ACADEMICS & FACULTY                                                             |

·

| Do you feel proud to be associated with GIMR as Alumni *                                       |
|------------------------------------------------------------------------------------------------|
| ○ Yes                                                                                          |
| O No                                                                                           |
|                                                                                                |
| Are you willing to contribute to the development of the college *                              |
| O Yes                                                                                          |
| O No                                                                                           |
| Maybe                                                                                          |
|                                                                                                |
| How do you rate development activities organized by the college for your overall development * |
| Highly Satisfied                                                                               |
| ○ Satisfied                                                                                    |
| O Neutral                                                                                      |
| O Dis-Satisfied                                                                                |
| O High Dis-Satisfied                                                                           |
|                                                                                                |
| Will you recommend your relative/friends to enroll at GIMR *                                   |
| O Yes                                                                                          |
| O No                                                                                           |
|                                                                                                |