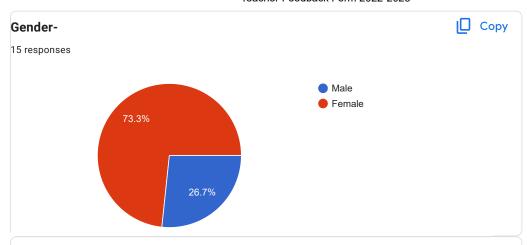

# Teacher Feedback Form- 2019-2020

Godavari Institute of Management and Research, Jalgaon.

| *F   | *Required           |  |  |  |  |
|------|---------------------|--|--|--|--|
| 1.   | Email *             |  |  |  |  |
|      |                     |  |  |  |  |
| 2    | N                   |  |  |  |  |
| 2.   | Name of Faculty- *  |  |  |  |  |
| 3.   | Designation- *      |  |  |  |  |
|      |                     |  |  |  |  |
| 4.   | Mobile no- *        |  |  |  |  |
| Gend | Gender- *           |  |  |  |  |
|      | Mark only one oval. |  |  |  |  |
|      | Female              |  |  |  |  |
|      | Male                |  |  |  |  |
| 5.   | Course *            |  |  |  |  |
|      | Mark only one oval. |  |  |  |  |
|      | MBA                 |  |  |  |  |