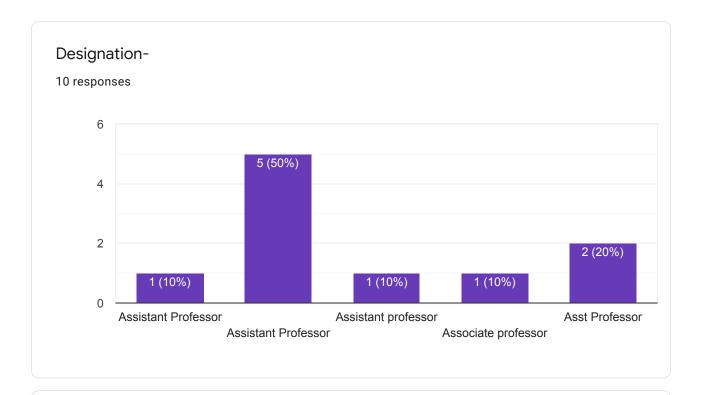

# Teacher Feedback Form- 2019-2020

Godavari Institute of Management and Research, Jalgaon.

| *F   | *Required           |  |  |  |  |
|------|---------------------|--|--|--|--|
| 1.   | Email *             |  |  |  |  |
|      |                     |  |  |  |  |
| 2    | N                   |  |  |  |  |
| 2.   | Name of Faculty- *  |  |  |  |  |
| 3.   | Designation- *      |  |  |  |  |
|      |                     |  |  |  |  |
| 4.   | Mobile no- *        |  |  |  |  |
| Gend | Gender- *           |  |  |  |  |
|      | Mark only one oval. |  |  |  |  |
|      | Female              |  |  |  |  |
|      | Male                |  |  |  |  |
| 5.   | Course *            |  |  |  |  |
|      | Mark only one oval. |  |  |  |  |
|      | MBA                 |  |  |  |  |