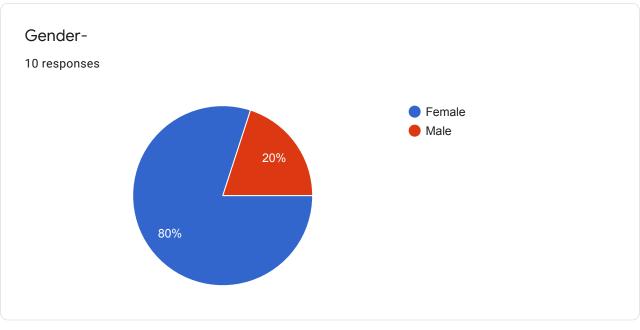

# Teacher Feedback Form- 2019-2020

Godavari Institute of Management and Research, Jalgaon.

| *F   | *Required           |  |  |  |  |
|------|---------------------|--|--|--|--|
| 1.   | Email *             |  |  |  |  |
|      |                     |  |  |  |  |
| 2    | N                   |  |  |  |  |
| 2.   | Name of Faculty- *  |  |  |  |  |
| 3.   | Designation- *      |  |  |  |  |
|      |                     |  |  |  |  |
| 4.   | Mobile no- *        |  |  |  |  |
| Gend | Gender- *           |  |  |  |  |
|      | Mark only one oval. |  |  |  |  |
|      | Female              |  |  |  |  |
|      | Male                |  |  |  |  |
| 5.   | Course *            |  |  |  |  |
|      | Mark only one oval. |  |  |  |  |
|      | MBA                 |  |  |  |  |