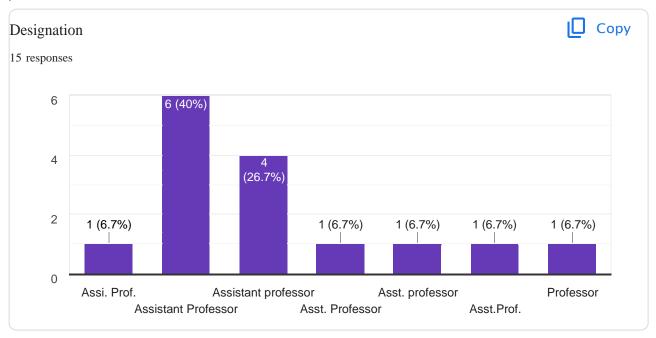

# Teacher Feedback Form- 2019-2020

Godavari Institute of Management and Research, Jalgaon.

| *F   | *Required           |  |  |  |  |
|------|---------------------|--|--|--|--|
| 1.   | Email *             |  |  |  |  |
|      |                     |  |  |  |  |
| 2    | N                   |  |  |  |  |
| 2.   | Name of Faculty- *  |  |  |  |  |
| 3.   | Designation- *      |  |  |  |  |
|      |                     |  |  |  |  |
| 4.   | Mobile no- *        |  |  |  |  |
| Gend | Gender- *           |  |  |  |  |
|      | Mark only one oval. |  |  |  |  |
|      | Female              |  |  |  |  |
|      | Male                |  |  |  |  |
| 5.   | Course *            |  |  |  |  |
|      | Mark only one oval. |  |  |  |  |
|      | MBA                 |  |  |  |  |