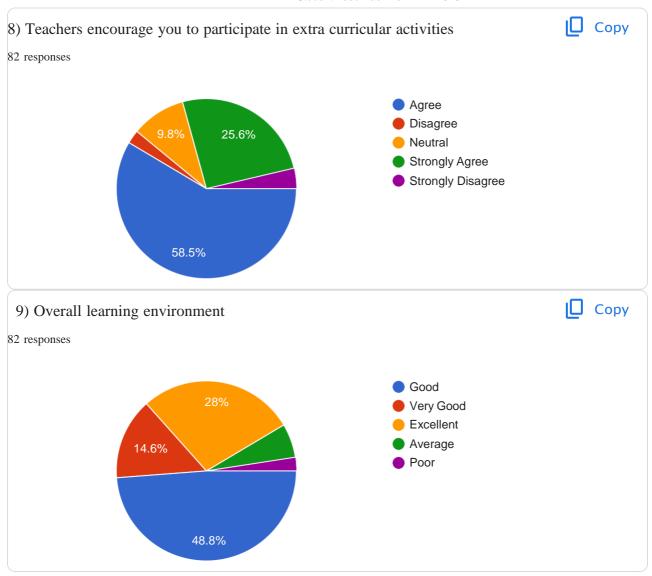

| 17. | Are u satisfied for training and placement cell *                      |
|-----|------------------------------------------------------------------------|
|     | Mark only one oval.                                                    |
|     | Yes                                                                    |
|     | ◯ No                                                                   |
|     | Maybe                                                                  |
|     |                                                                        |
| 18. | Teachers encourage you to participate in extracurricular activities. * |
|     | Mark only one oval.                                                    |
|     | Strongly disagreeDisagree                                              |
|     | Neutral                                                                |
|     | Agree                                                                  |
|     | Strongly agree                                                         |
|     |                                                                        |
| 19. | Give your suggestions relating to the curriculum you are studying. *   |
|     |                                                                        |
|     |                                                                        |
|     |                                                                        |
|     |                                                                        |
|     |                                                                        |
|     |                                                                        |
|     |                                                                        |
|     |                                                                        |