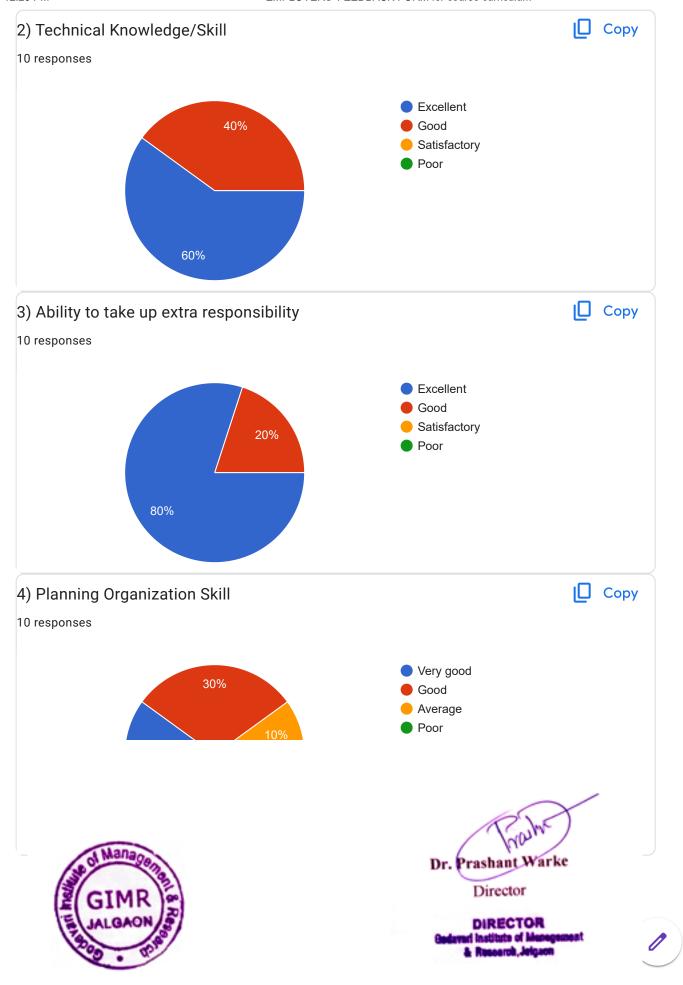

#### FEEDBACK ABOUT ACADEMICS & FACULTY

https://docs.gc

10 responses

How do you rate the academic initiatives taken by the college to bridge the gap between industry & academia

10 responses