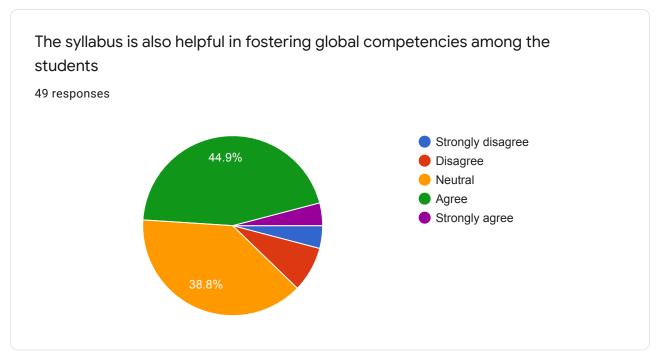

| 6. | Was the course conceptually difficult to understand? *                             |
|----|------------------------------------------------------------------------------------|
|    | Mark only one oval.                                                                |
|    | Very easy                                                                          |
|    | easy                                                                               |
|    | average                                                                            |
|    | difficult                                                                          |
|    | very difficult                                                                     |
|    |                                                                                    |
| 7. | The syllabus was *                                                                 |
|    | Mark only one oval.                                                                |
|    | very challenging                                                                   |
|    | challenging Normal                                                                 |
|    | inadequate                                                                         |
|    | very inadequate                                                                    |
|    |                                                                                    |
| 8. | The syllabus is also helpful in fostering global competencies among the students * |
|    | Mark only one oval.                                                                |
|    | Strongly disagree                                                                  |
|    | Disagree                                                                           |
|    | Neutral                                                                            |
|    | Agree                                                                              |
|    | Strongly agree                                                                     |
|    |                                                                                    |
|    | Tours                                                                              |
|    | Dr. Prashant Warke                                                                 |
|    | GIMR Director                                                                      |
|    | JALGAON DIRECTOR Gederard Institute of Management                                  |