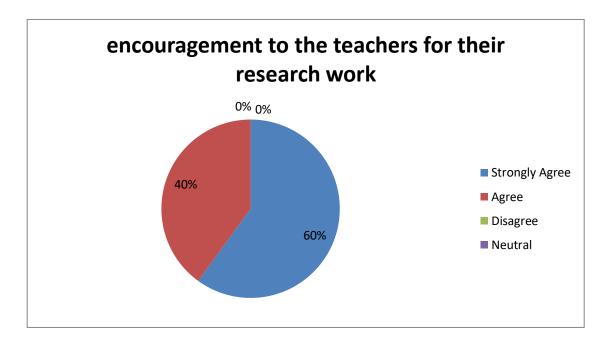

| 11.   | 6.College has adequate medical facilities and is equipped to handle medical and other emergencies. * |
|-------|------------------------------------------------------------------------------------------------------|
|       | Mark only one oval.                                                                                  |
|       | A.Agree                                                                                              |
|       | B.Strongly Agree                                                                                     |
|       | C. Disagree                                                                                          |
|       | D. Strongly Disagree                                                                                 |
|       |                                                                                                      |
| 12.   | 7. You have sufficient computer knowledge and IT skills to conduct your online lectures. *           |
|       | Mark only one oval.                                                                                  |
|       | A.Yes                                                                                                |
|       | B.No                                                                                                 |
|       | C.Maybe                                                                                              |
|       |                                                                                                      |
| 13.   | 8.Good facility and encouragement to the teachers for their research work. *                         |
|       | Mark only one oval.                                                                                  |
|       | A. Agree                                                                                             |
|       | B.Strongly agree                                                                                     |
|       | C.Disagree                                                                                           |
|       | D.Stongly disagree                                                                                   |
| 14.   | 9.Agree There is a mechanism for feedback, review and performance enhancement for the staff.         |
|       | A. Agree                                                                                             |
|       | B.Strongly agree                                                                                     |
|       | C.Disagree                                                                                           |
|       | D.Stongly disagree                                                                                   |
| 14. 1 | 0.Staff development needs are identified and programs initiated for the same.                        |
|       | A. 50 %                                                                                              |
|       | B. 60 %                                                                                              |
|       | C 70 %                                                                                               |
|       | D. 80 - 100 %                                                                                        |