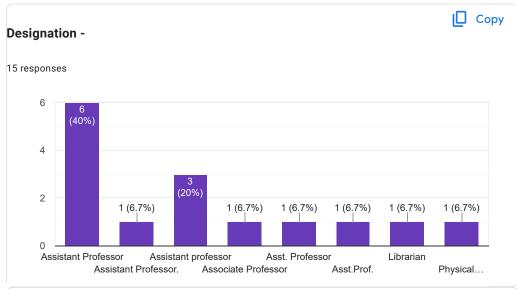

# Teacher Feedback Form- 2019-2020

Godavari Institute of Management and Research, Jalgaon.

| *F   | *Required           |  |  |  |  |
|------|---------------------|--|--|--|--|
| 1.   | Email *             |  |  |  |  |
|      |                     |  |  |  |  |
| 2    | N                   |  |  |  |  |
| 2.   | Name of Faculty- *  |  |  |  |  |
| 3.   | Designation- *      |  |  |  |  |
|      |                     |  |  |  |  |
| 4.   | Mobile no- *        |  |  |  |  |
| Gend | Gender- *           |  |  |  |  |
|      | Mark only one oval. |  |  |  |  |
|      | Female              |  |  |  |  |
|      | Male                |  |  |  |  |
| 5.   | Course *            |  |  |  |  |
|      | Mark only one oval. |  |  |  |  |
|      | MBA                 |  |  |  |  |