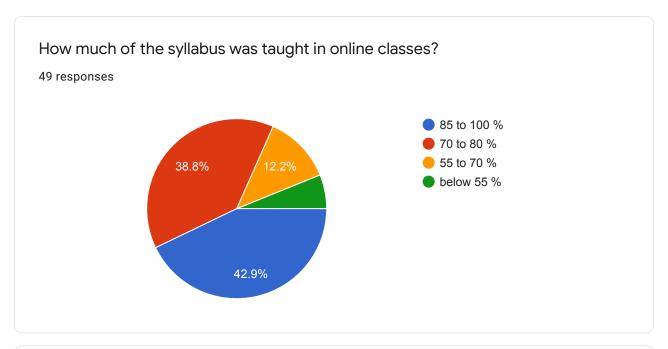

Dr. Prashant Warke
Director

DIRECTOR
Bedavad Institute of Management
& Research, Jelgson

| 9.  | What is your opinion about the library materials for the course? *             |
|-----|--------------------------------------------------------------------------------|
|     | Mark only one oval.                                                            |
|     | Very excellent                                                                 |
|     | excellent                                                                      |
|     | neutral                                                                        |
|     | inadequate                                                                     |
|     | very inadequate                                                                |
| 10. | How much of the syllabus was taught in online classes? *                       |
|     | Mark only one oval.                                                            |
|     | 85 to 100 %                                                                    |
|     | 70 to 80 %                                                                     |
|     | 55 to 70 %                                                                     |
|     | below 55 %                                                                     |
| 11. | Did your teacher solve your queries/difficulties on time in online lectures? * |
|     | Mark only one oval.                                                            |
|     | Always                                                                         |
|     | Often                                                                          |
|     | Sometimes                                                                      |
|     |                                                                                |
|     |                                                                                |