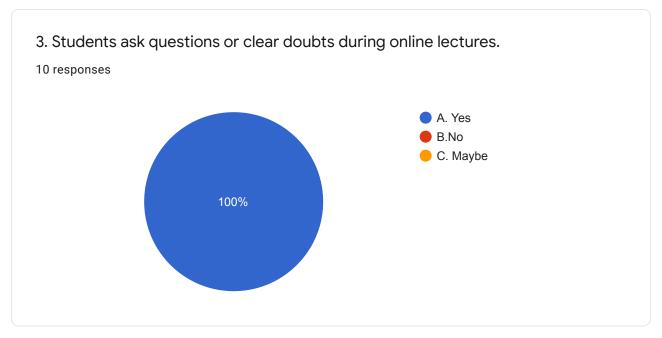

) MBA

| 1. During COVID-19 Which tools you used in online teaching . *                                                                                       |
|------------------------------------------------------------------------------------------------------------------------------------------------------|
| Tick all that apply.                                                                                                                                 |
| A. Google Classroom                                                                                                                                  |
| B. Google Meet                                                                                                                                       |
| C. Microsoft Teams  D. Zoom                                                                                                                          |
|                                                                                                                                                      |
| 2. The College Vision while could be charactered and well-sets dis-                                                                                  |
| 2. The College Vision, philosophy & objectives are referred to and reflected in college decisions. *                                                 |
| Mark only one oval.                                                                                                                                  |
| A. Agree                                                                                                                                             |
| B.Strongly agree                                                                                                                                     |
| C.Disagree                                                                                                                                           |
| D.Strongly disagree                                                                                                                                  |
|                                                                                                                                                      |
|                                                                                                                                                      |
| 3. Students ask questions or clear doubts during online lectures. *                                                                                  |
| 3. Students ask questions or clear doubts during online lectures. *  Mark only one oval.                                                             |
|                                                                                                                                                      |
| Mark only one oval.                                                                                                                                  |
| Mark only one oval.  A. Yes                                                                                                                          |
| Mark only one oval.  A. Yes  B.No                                                                                                                    |
| Mark only one oval.  A. Yes  B.No  C. Maybe                                                                                                          |
| Mark only one oval.  A. Yes  B.No                                                                                                                    |
| Mark only one oval.  A. Yes  B.No  C. Maybe                                                                                                          |
| Mark only one oval.  A. Yes  B.No  C. Maybe  4. Online lectures are effective than traditional/live classroom lectures. *                            |
| Mark only one oval.  A. Yes B.No C. Maybe  4. Online lectures are effective than traditional/live classroom lectures. *  Mark only one oval.         |
| Mark only one oval.  A. Yes B.No C. Maybe  4. Online lectures are effective than traditional/live classroom lectures. *  Mark only one oval.  A. Yes |
|                                                                                                                                                      |