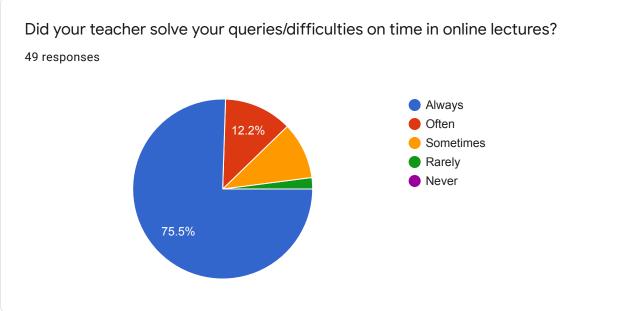

Dr. Prashant Warke
Director

DIRECTOR
Bedavad Institute of Management
& Research, Jelgson

| 9.  | What is your opinion about the library materials for the course? *             |
|-----|--------------------------------------------------------------------------------|
|     | Mark only one oval.                                                            |
|     | Very excellent                                                                 |
|     | excellent                                                                      |
|     | neutral                                                                        |
|     | inadequate                                                                     |
|     | very inadequate                                                                |
| 10. | How much of the syllabus was taught in online classes? *                       |
|     | Mark only one oval.                                                            |
|     | 85 to 100 %                                                                    |
|     | 70 to 80 %                                                                     |
|     | 55 to 70 %                                                                     |
|     | below 55 %                                                                     |
| 11. | Did your teacher solve your queries/difficulties on time in online lectures? * |
|     | Mark only one oval.                                                            |
|     | Always                                                                         |
|     | Often                                                                          |
|     | Sometimes                                                                      |
|     |                                                                                |
|     |                                                                                |