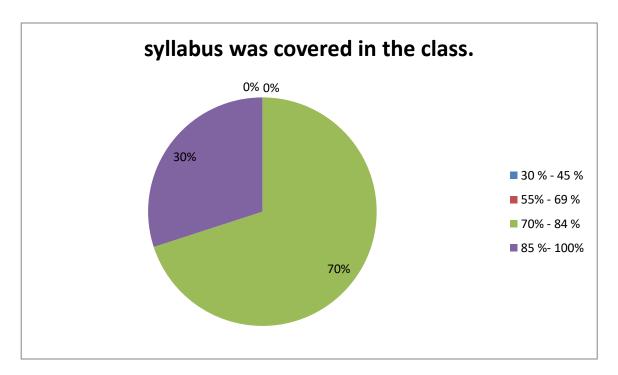

| 9.  | What is your opinion about the library materials for the course? *     |
|-----|------------------------------------------------------------------------|
|     | Mark only one oval.                                                    |
|     | Very excellent                                                         |
|     | excellent                                                              |
|     | neutral                                                                |
|     | inadequate                                                             |
|     | very inadequate                                                        |
|     |                                                                        |
| 10. | How much of the syllabus was taught in class? *                        |
|     | Mark only one oval.                                                    |
|     | 85 to 100 %                                                            |
|     | 70 to 80 %                                                             |
|     | 55 to 70 %                                                             |
|     | below 55 %                                                             |
|     |                                                                        |
| 11. | Did your teacher solve your queries/difficulties on time? *            |
|     | Mark only one oval.                                                    |
|     | Always                                                                 |
|     | Often                                                                  |
|     | Sometimes                                                              |
|     | Rarely                                                                 |
|     | Never                                                                  |
|     |                                                                        |
| 12. | Could your teacher inspire or make you work hard for better results? * |
|     | Mark only one oval.                                                    |
|     | Yes                                                                    |
|     | No                                                                     |
|     | Maybe                                                                  |