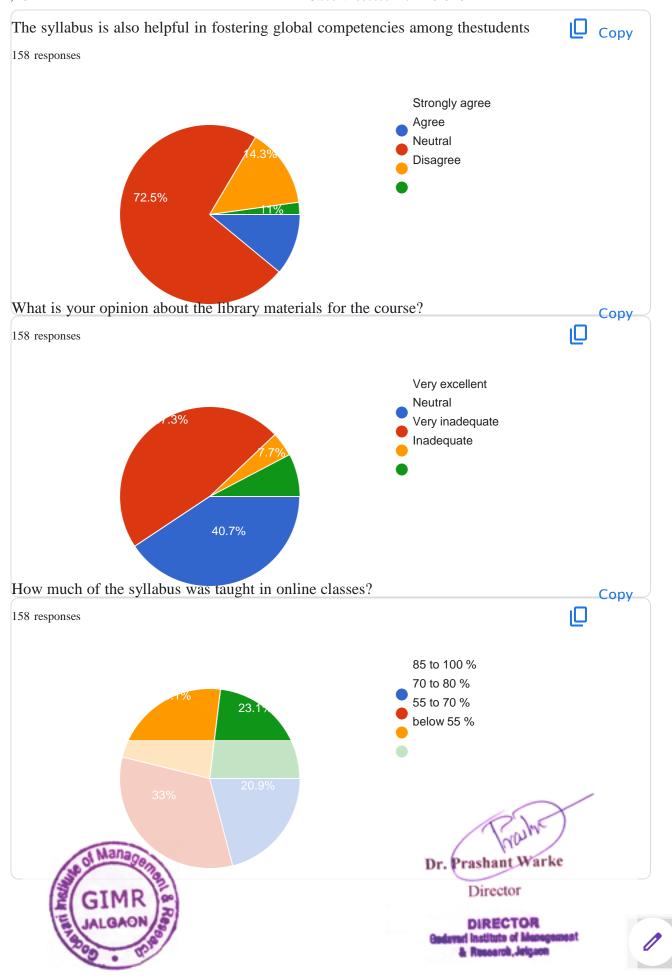

| 6. | Was the course conceptually difficult to understand? *                             |
|----|------------------------------------------------------------------------------------|
|    | Mark only one oval.                                                                |
|    | Very easy                                                                          |
|    | easy                                                                               |
|    | average                                                                            |
|    | difficult                                                                          |
|    | very difficult                                                                     |
|    |                                                                                    |
| 7. | The syllabus was *                                                                 |
|    | Mark only one oval.                                                                |
|    | very challenging                                                                   |
|    | challenging                                                                        |
|    | Normal                                                                             |
|    | inadequate                                                                         |
|    | very inadequate                                                                    |
|    |                                                                                    |
| 8. | The syllabus is also helpful in fostering global competencies among the students * |
|    | Mark only one oval.                                                                |
|    | Strongly disagree                                                                  |
|    | Disagree                                                                           |
|    |                                                                                    |
|    |                                                                                    |

Dr. Prashant Warke
Director

DIRECTOR
Bedavad Institute of Management
& Research, Jelgson

| 9.  | What is your opinion about the library materials for the course? *             |
|-----|--------------------------------------------------------------------------------|
|     | Mark only one oval.                                                            |
|     | Very excellent                                                                 |
|     | excellent                                                                      |
|     | neutral                                                                        |
|     | inadequate                                                                     |
|     | very inadequate                                                                |
| 10. | How much of the syllabus was taught in online classes? *                       |
|     | Mark only one oval.                                                            |
|     | 85 to 100 %                                                                    |
|     | 70 to 80 %                                                                     |
|     | 55 to 70 %                                                                     |
|     | below 55 %                                                                     |
| 11. | Did your teacher solve your queries/difficulties on time in online lectures? * |
|     | Mark only one oval.                                                            |
|     | Always                                                                         |
|     | Often                                                                          |
|     | Sometimes                                                                      |
|     |                                                                                |
|     |                                                                                |