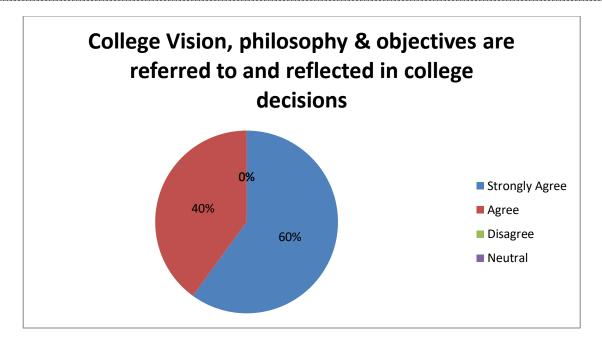

| 6.  | 1. The courses / syllabi taught by me have a good balance between theory and application teaching . $\mbox{\ensuremath{^\star}}$ |
|-----|----------------------------------------------------------------------------------------------------------------------------------|
|     | Tick all that apply.                                                                                                             |
|     | A. Agree                                                                                                                         |
|     | B.Strongly agree                                                                                                                 |
|     | C.Disagree                                                                                                                       |
|     | D.Strongly disagree                                                                                                              |
| 7.  | The College Vision, philosophy & objectives are referred to and reflected in                                                     |
|     | college decisions. *                                                                                                             |
|     | Mark only one oval.                                                                                                              |
|     | A. Agree                                                                                                                         |
|     | B.Strongly agree                                                                                                                 |
|     | C.Disagree                                                                                                                       |
|     | D.Strongly disagree                                                                                                              |
|     |                                                                                                                                  |
| 8.  | 3. Students are disciplined and respect the Staff members. *                                                                     |
|     | Mark only one oval.                                                                                                              |
|     | A. Yes                                                                                                                           |
|     | B.No                                                                                                                             |
|     | C. Maybe                                                                                                                         |
|     |                                                                                                                                  |
| 9.  | <ol> <li>College provides opportunities for continuous development of Staff</li> <li>*</li> </ol>                                |
|     | Mark only one oval.                                                                                                              |
|     | A. Agree                                                                                                                         |
|     | B.Strongly agree                                                                                                                 |
|     | C.Disagree                                                                                                                       |
|     | D.Strongly disagree                                                                                                              |
|     |                                                                                                                                  |
| 10. | 5. Equal opportunities provide to staff . *                                                                                      |
|     | Mark only one oval.  A. Agree                                                                                                    |
|     |                                                                                                                                  |
|     | B.Strongly agree  C.Disagree                                                                                                     |
|     | D.Strongly disagree                                                                                                              |
|     |                                                                                                                                  |