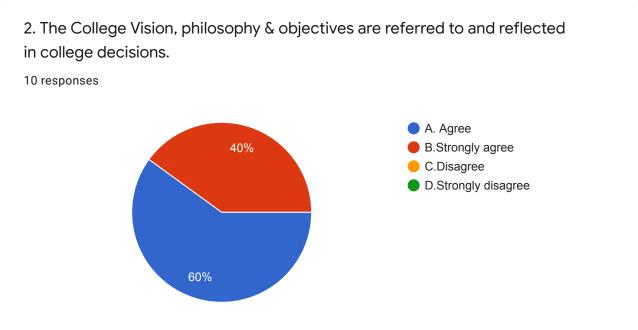

) MBA

| 1. During COVID-19 Which tools you used in online teaching . *                                                                                       |
|------------------------------------------------------------------------------------------------------------------------------------------------------|
| Tick all that apply.                                                                                                                                 |
| A. Google Classroom                                                                                                                                  |
| B. Google Meet                                                                                                                                       |
| C. Microsoft Teams  D. Zoom                                                                                                                          |
|                                                                                                                                                      |
| 2. The College Vision while could be charactered and well-sets dis-                                                                                  |
| 2. The College Vision, philosophy & objectives are referred to and reflected in college decisions. *                                                 |
| Mark only one oval.                                                                                                                                  |
| A. Agree                                                                                                                                             |
| B.Strongly agree                                                                                                                                     |
| C.Disagree                                                                                                                                           |
| D.Strongly disagree                                                                                                                                  |
|                                                                                                                                                      |
|                                                                                                                                                      |
| 3. Students ask questions or clear doubts during online lectures. *                                                                                  |
| 3. Students ask questions or clear doubts during online lectures. *  Mark only one oval.                                                             |
|                                                                                                                                                      |
| Mark only one oval.                                                                                                                                  |
| Mark only one oval.  A. Yes                                                                                                                          |
| Mark only one oval.  A. Yes  B.No                                                                                                                    |
| Mark only one oval.  A. Yes  B.No  C. Maybe                                                                                                          |
| Mark only one oval.  A. Yes  B.No                                                                                                                    |
| Mark only one oval.  A. Yes  B.No  C. Maybe                                                                                                          |
| Mark only one oval.  A. Yes  B.No  C. Maybe  4. Online lectures are effective than traditional/live classroom lectures. *                            |
| Mark only one oval.  A. Yes B.No C. Maybe  4. Online lectures are effective than traditional/live classroom lectures. *  Mark only one oval.         |
| Mark only one oval.  A. Yes B.No C. Maybe  4. Online lectures are effective than traditional/live classroom lectures. *  Mark only one oval.  A. Yes |
|                                                                                                                                                      |