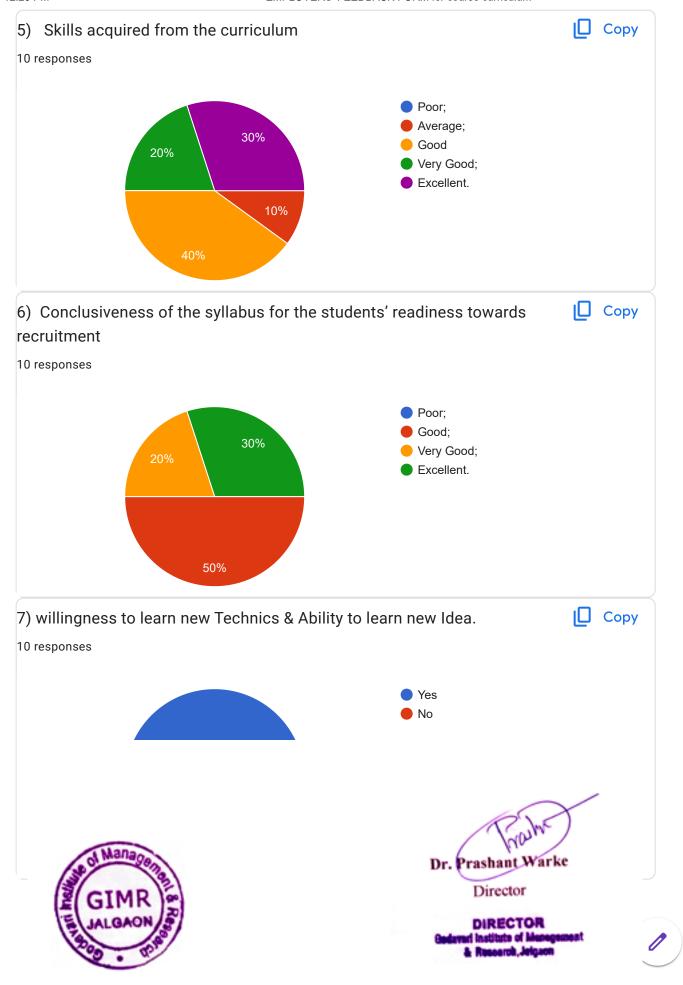

#### GENERALIZED EXPERIENCE SHARING

Do you have any suggestions regarding curriculum

10 responses

No

Can we include Data analytics related course / subject? this field is getting the ground so fast, demand for Data scientist is high where as supply is low. Industry demands good Data scientist, Data Analyst.