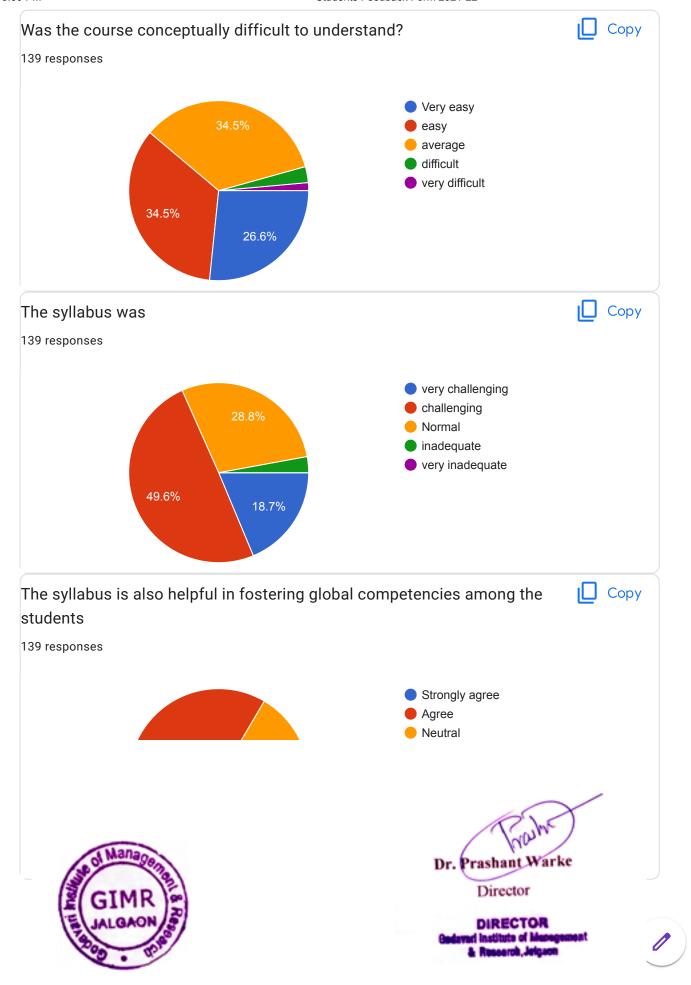

| 6. | Was the course conceptually difficult to understand? *                             |
|----|------------------------------------------------------------------------------------|
|    | Mark only one oval.                                                                |
|    | Very easy                                                                          |
|    | easy                                                                               |
|    | average                                                                            |
|    | difficult                                                                          |
|    | very difficult                                                                     |
|    |                                                                                    |
| 7. | The syllabus was *                                                                 |
|    | Mark only one oval.                                                                |
|    | very challenging                                                                   |
|    | challenging Normal                                                                 |
|    | inadequate                                                                         |
|    | very inadequate                                                                    |
|    |                                                                                    |
| 8. | The syllabus is also helpful in fostering global competencies among the students * |
|    | Mark only one oval.                                                                |
|    | Strongly disagree                                                                  |
|    | Disagree                                                                           |
|    | Neutral                                                                            |
|    | Agree                                                                              |
|    | Strongly agree                                                                     |
|    |                                                                                    |
|    | Tours                                                                              |
|    | Dr. Prashant Warke                                                                 |
|    | GIMR Director                                                                      |
|    | JALGAON DIRECTOR Gederard Institute of Management                                  |

| 9.  | What is your opinion about the library materials for the course? *     |
|-----|------------------------------------------------------------------------|
|     | Mark only one oval.                                                    |
|     | Very excellent                                                         |
|     | excellent                                                              |
|     | neutral                                                                |
|     | inadequate                                                             |
|     | very inadequate                                                        |
|     |                                                                        |
| 10. | How much of the syllabus was taught in class? *                        |
|     | Mark only one oval.                                                    |
|     | 85 to 100 %                                                            |
|     | 70 to 80 %                                                             |
|     | 55 to 70 %                                                             |
|     | below 55 %                                                             |
|     |                                                                        |
| 11. | Did your teacher solve your queries/difficulties on time? *            |
|     | Mark only one oval.                                                    |
|     | Always                                                                 |
|     | Often                                                                  |
|     | Sometimes                                                              |
|     | Rarely                                                                 |
|     | Never                                                                  |
|     |                                                                        |
| 12. | Could your teacher inspire or make you work hard for better results? * |
|     | Mark only one oval.                                                    |
|     | Yes                                                                    |
|     | No                                                                     |
|     | Maybe                                                                  |