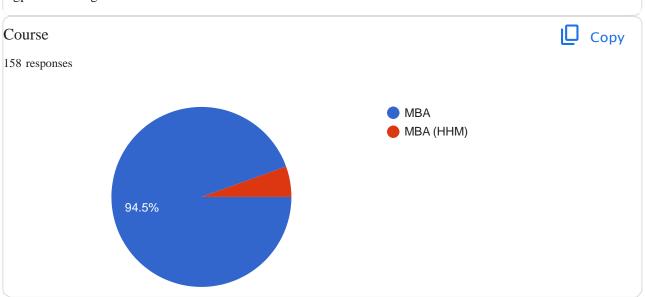

# Teacher Feedback Form- 2019-2020

Godavari Institute of Management and Research, Jalgaon.

| *F   | *Required           |  |  |  |  |
|------|---------------------|--|--|--|--|
| 1.   | Email *             |  |  |  |  |
|      |                     |  |  |  |  |
| 2    | N                   |  |  |  |  |
| 2.   | Name of Faculty- *  |  |  |  |  |
| 3.   | Designation- *      |  |  |  |  |
|      |                     |  |  |  |  |
| 4.   | Mobile no- *        |  |  |  |  |
| Gend | Gender- *           |  |  |  |  |
|      | Mark only one oval. |  |  |  |  |
|      | Female              |  |  |  |  |
|      | Male                |  |  |  |  |
| 5.   | Course *            |  |  |  |  |
|      | Mark only one oval. |  |  |  |  |
|      | MBA                 |  |  |  |  |