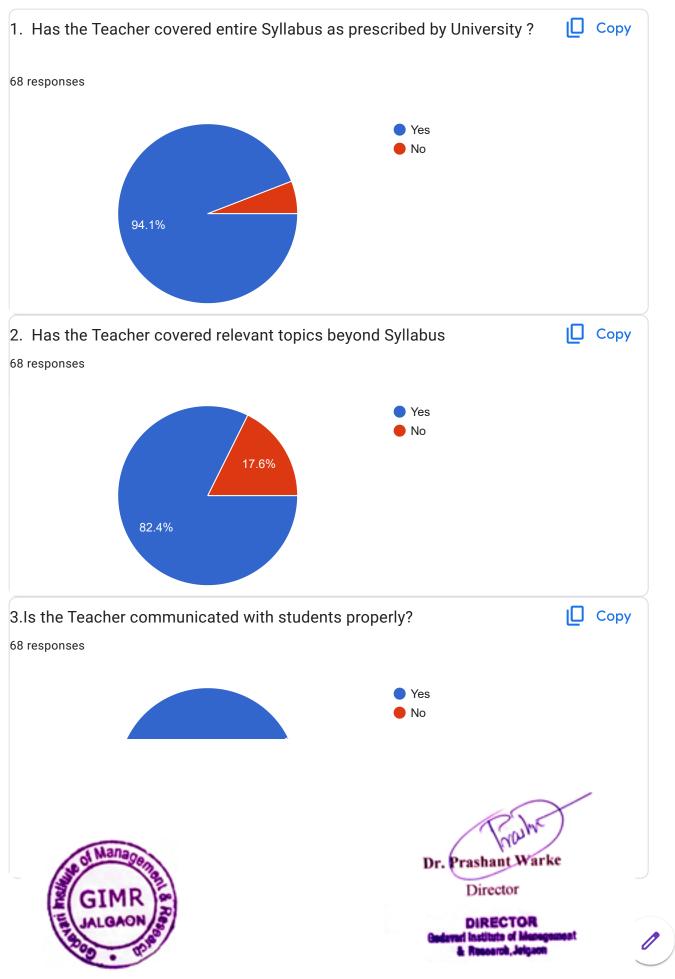

| 9.  | What is your opinion about the library materials for the course? *     |
|-----|------------------------------------------------------------------------|
|     | Mark only one oval.                                                    |
|     | Very excellent                                                         |
|     | excellent                                                              |
|     | neutral                                                                |
|     | inadequate                                                             |
|     | very inadequate                                                        |
|     |                                                                        |
| 10. | How much of the syllabus was taught in class? *                        |
|     | Mark only one oval.                                                    |
|     | 85 to 100 %                                                            |
|     | 70 to 80 %                                                             |
|     | 55 to 70 %                                                             |
|     | below 55 %                                                             |
|     |                                                                        |
| 11. | Did your teacher solve your queries/difficulties on time? *            |
|     | Mark only one oval.                                                    |
|     | Always                                                                 |
|     | Often                                                                  |
|     | Sometimes                                                              |
|     | Rarely                                                                 |
|     | Never                                                                  |
|     |                                                                        |
| 12. | Could your teacher inspire or make you work hard for better results? * |
|     | Mark only one oval.                                                    |
|     | Yes                                                                    |
|     | No                                                                     |
|     | Maybe                                                                  |