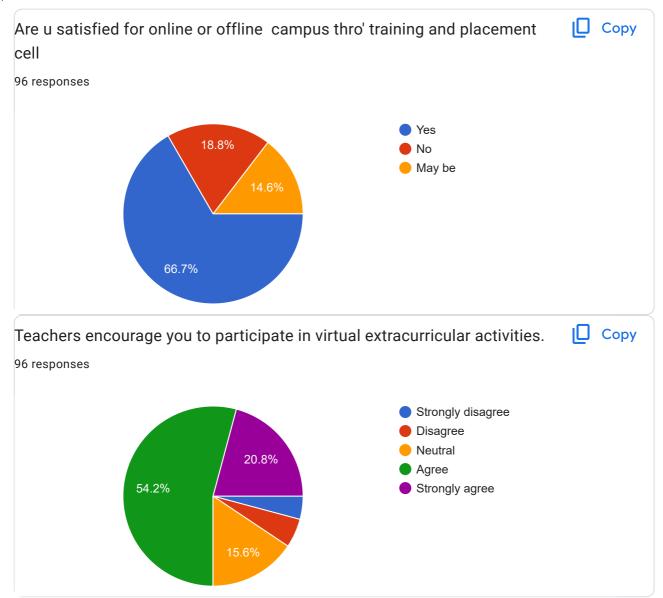

Dr. Prashant Warke
Director

DIRECTOR
Gedavad Institute of Management
& Research, Jelgson

| 15. | Mentor does a necessary follow-up with an assigned task to you *                                    |  |  |  |  |
|-----|-----------------------------------------------------------------------------------------------------|--|--|--|--|
|     | Mark only one oval.                                                                                 |  |  |  |  |
|     | Every time                                                                                          |  |  |  |  |
|     | Usually                                                                                             |  |  |  |  |
|     | Occasionally                                                                                        |  |  |  |  |
|     | rarely                                                                                              |  |  |  |  |
| 16. | Are u satisfied for online campus thro' training and placement cell *                               |  |  |  |  |
|     | Mark only one oval.                                                                                 |  |  |  |  |
|     | Yes                                                                                                 |  |  |  |  |
|     | No                                                                                                  |  |  |  |  |
|     | Maybe                                                                                               |  |  |  |  |
| 17. | Teachers encourage you to participate in virtual extracurricular activities. *  Mark only one oval. |  |  |  |  |
|     | Strongly disagree                                                                                   |  |  |  |  |
|     | Disagree                                                                                            |  |  |  |  |
|     | Neutral                                                                                             |  |  |  |  |
|     | Agree                                                                                               |  |  |  |  |
|     | Strongly agree                                                                                      |  |  |  |  |