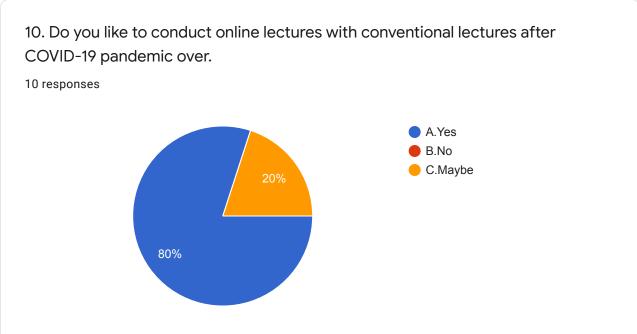

| 15. | 9.Computer facilities are made available for ICT based teaching to the teachers. *                                                      |
|-----|-----------------------------------------------------------------------------------------------------------------------------------------|
|     | Mark only one oval.                                                                                                                     |
|     | A.Agree                                                                                                                                 |
|     | B.Strongly agree                                                                                                                        |
|     | C.Disagree                                                                                                                              |
|     | D.Strongly disagree                                                                                                                     |
| 16. | 10. Do you like to conduct online lectures with conventional lectures after COVID-19 pandemic over. *  Mark only one oval.  A.Yes  B.No |
|     | C.Maybe                                                                                                                                 |
|     |                                                                                                                                         |