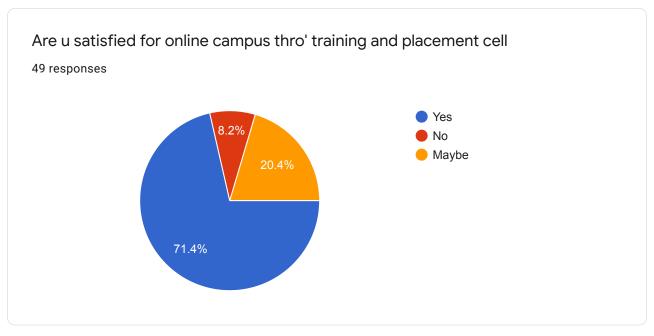

Dr. Prashant Warke
Director

DIRECTOR
Gedavad Institute of Management
& Research, Jelgson

| 15. | Mentor does a necessary follow-up with an assigned task to you *                                    |  |  |  |  |
|-----|-----------------------------------------------------------------------------------------------------|--|--|--|--|
|     | Mark only one oval.                                                                                 |  |  |  |  |
|     | Every time                                                                                          |  |  |  |  |
|     | Usually                                                                                             |  |  |  |  |
|     | Occasionally                                                                                        |  |  |  |  |
|     | rarely                                                                                              |  |  |  |  |
| 16. | Are u satisfied for online campus thro' training and placement cell *                               |  |  |  |  |
|     | Mark only one oval.                                                                                 |  |  |  |  |
|     | Yes                                                                                                 |  |  |  |  |
|     | No                                                                                                  |  |  |  |  |
|     | Maybe                                                                                               |  |  |  |  |
| 17. | Teachers encourage you to participate in virtual extracurricular activities. *  Mark only one oval. |  |  |  |  |
|     | Strongly disagree                                                                                   |  |  |  |  |
|     | Disagree                                                                                            |  |  |  |  |
|     | Neutral                                                                                             |  |  |  |  |
|     | Agree                                                                                               |  |  |  |  |
|     | Strongly agree                                                                                      |  |  |  |  |