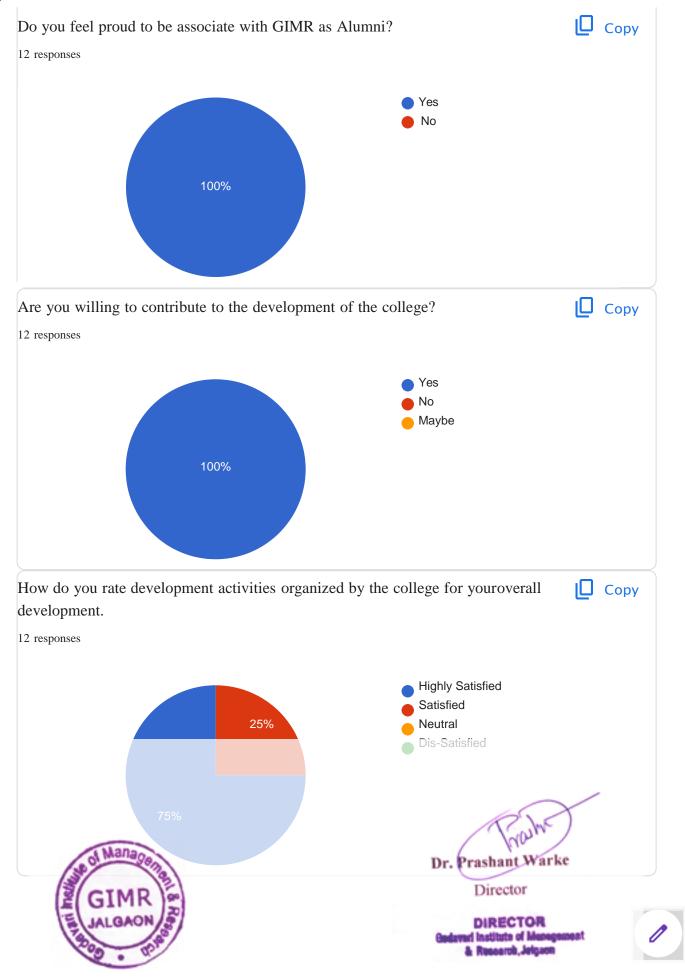

!

1 of 4 13-March-20, 8:21

!

| Do you feel proud to be associated with GIMR as Alumni *                                       |
|------------------------------------------------------------------------------------------------|
| O Yes                                                                                          |
| O No                                                                                           |
|                                                                                                |
| Are you willing to contribute to the development of the college *                              |
| O Yes                                                                                          |
| O No                                                                                           |
| Maybe Maybe                                                                                    |
|                                                                                                |
| How do you rate development activities organized by the college for your overall development * |
| Highly Satisfied                                                                               |
| Satisfied Neutral                                                                              |
| O Dis- Satisfied                                                                               |
| High Dis-Satisfied                                                                             |
| 0                                                                                              |
|                                                                                                |
| Will you recommend your relative/friends to enroll at GIMR *                                   |
| O Yes                                                                                          |
| O No                                                                                           |
| Maybe                                                                                          |
|                                                                                                |
| FEEDBACK ABOUT ACADEMICS & FACULTY                                                             |
| FEEDBACK ABOUT ACADEMICS & FACULTY                                                             |

·

| Do you feel proud to be associated with GIMR as Alumni *                                       |
|------------------------------------------------------------------------------------------------|
| ○ Yes                                                                                          |
| O No                                                                                           |
|                                                                                                |
| Are you willing to contribute to the development of the college *                              |
| O Yes                                                                                          |
| O No                                                                                           |
| Maybe                                                                                          |
|                                                                                                |
| How do you rate development activities organized by the college for your overall development * |
| Highly Satisfied                                                                               |
| ○ Satisfied                                                                                    |
| O Neutral                                                                                      |
| O Dis-Satisfied                                                                                |
| O High Dis-Satisfied                                                                           |
|                                                                                                |
| Will you recommend your relative/friends to enroll at GIMR *                                   |
| O Yes                                                                                          |
| O No                                                                                           |
|                                                                                                |

5

| 6. | Do you feel proud to be associated with GIMR as Alumni *                                     |
|----|----------------------------------------------------------------------------------------------|
|    | Mark only one oval.                                                                          |
|    | Yes                                                                                          |
|    | ◯ No                                                                                         |
|    |                                                                                              |
| 7. | Are you willing to contribute to the development of the college *                            |
|    | Mark only one oval.                                                                          |
|    | Yes                                                                                          |
|    | No                                                                                           |
|    | Maybe                                                                                        |
|    |                                                                                              |
| 8. | How do you rate development activities organized by the college for your overall development |
|    | Mark only one oval.                                                                          |
|    | Highly Satisfied                                                                             |
|    | Satisfied                                                                                    |
|    | Neutral                                                                                      |
|    | Dis-Satisfied                                                                                |
|    | High Dis-Satisfied                                                                           |