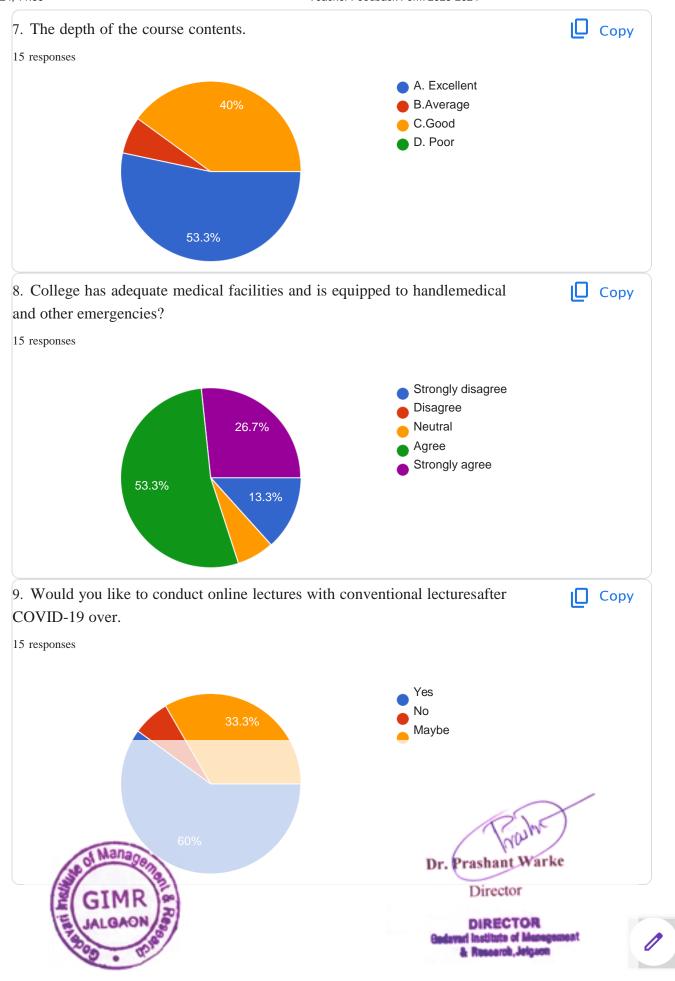

| 11.   | 6.College has adequate medical facilities and is equipped to handle medical and other emergencies. * |
|-------|------------------------------------------------------------------------------------------------------|
|       | Mark only one oval.                                                                                  |
|       | A.Agree                                                                                              |
|       | B.Strongly Agree                                                                                     |
|       | C. Disagree                                                                                          |
|       | D. Strongly Disagree                                                                                 |
|       |                                                                                                      |
| 12.   | 7. You have sufficient computer knowledge and IT skills to conduct your online lectures. *           |
|       | Mark only one oval.                                                                                  |
|       | A.Yes                                                                                                |
|       | B.No                                                                                                 |
|       | C.Maybe                                                                                              |
|       |                                                                                                      |
| 13.   | 8.Good facility and encouragement to the teachers for their research work. *                         |
|       | Mark only one oval.                                                                                  |
|       | A. Agree                                                                                             |
|       | B.Strongly agree                                                                                     |
|       | C.Disagree                                                                                           |
|       | D.Stongly disagree                                                                                   |
| 14.   | 9.Agree There is a mechanism for feedback, review and performance enhancement for the staff.         |
|       | A. Agree                                                                                             |
|       | B.Strongly agree                                                                                     |
|       | C.Disagree                                                                                           |
|       | D.Stongly disagree                                                                                   |
| 14. 1 | 0.Staff development needs are identified and programs initiated for the same.                        |
|       | A. 50 %                                                                                              |
|       | B. 60 %                                                                                              |
|       | C 70 %                                                                                               |
|       | D. 80 - 100 %                                                                                        |