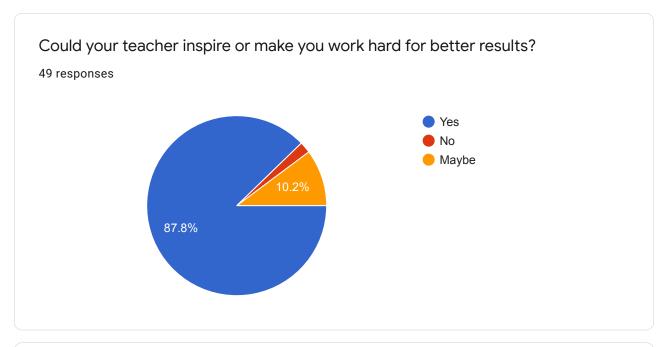

| 9.  | What is your opinion about the library materials for the course? *     |
|-----|------------------------------------------------------------------------|
|     | Mark only one oval.                                                    |
|     | Very excellent                                                         |
|     | excellent                                                              |
|     | neutral                                                                |
|     | inadequate                                                             |
|     | very inadequate                                                        |
|     |                                                                        |
| 10. | How much of the syllabus was taught in class? *                        |
|     | Mark only one oval.                                                    |
|     | 85 to 100 %                                                            |
|     | 70 to 80 %                                                             |
|     | 55 to 70 %                                                             |
|     | below 55 %                                                             |
|     |                                                                        |
| 11. | Did your teacher solve your queries/difficulties on time? *            |
|     | Mark only one oval.                                                    |
|     | Always                                                                 |
|     | Often                                                                  |
|     | Sometimes                                                              |
|     | Rarely                                                                 |
|     | Never                                                                  |
|     |                                                                        |
| 12. | Could your teacher inspire or make you work hard for better results? * |
|     | Mark only one oval.                                                    |
|     | Yes                                                                    |
|     | No                                                                     |
|     | Maybe                                                                  |

| 13. | Could your teacher inspire or make you work hard for better results? *      |
|-----|-----------------------------------------------------------------------------|
|     | Mark only one oval.                                                         |
|     | Yes                                                                         |
|     | ◯ No                                                                        |
|     | Maybe                                                                       |
| 14. | Do you agree that he depth of the course content are satisfactory? *        |
|     | Mark only one oval.                                                         |
|     | Strongly disagreeDisagree                                                   |
|     | Neutral                                                                     |
|     | Agree                                                                       |
|     | Strongly agree                                                              |
| 15. | Are you satisfied with seminar and guest lectures conducted at institute? * |
|     | Mark only one oval.                                                         |
|     | Yes                                                                         |
|     | No                                                                          |
|     | Maybe                                                                       |
| 16. | Mentor does a necessary follow-up with an assigned task to you *            |
|     | Mark only one oval.                                                         |
|     | Every time                                                                  |
|     | Usually                                                                     |
|     | Occasionally                                                                |
|     | rarely                                                                      |
|     |                                                                             |
|     | Dr. Prashant Warke                                                          |
|     | Director  Director                                                          |

| 12. | Could your teacher inspire or make you work hard for better results? *                        |
|-----|-----------------------------------------------------------------------------------------------|
|     | Mark only one oval.                                                                           |
|     | Yes                                                                                           |
|     | No                                                                                            |
|     | Maybe                                                                                         |
|     |                                                                                               |
| 13. | Do you agree that he depth of the course content are satisfactory? *                          |
|     | Mark only one oval.                                                                           |
|     | Strongly disagree                                                                             |
|     | Disagree                                                                                      |
|     | Neutral                                                                                       |
|     | Agree                                                                                         |
|     | Strongly agree                                                                                |
|     |                                                                                               |
| 14. | Are you satisfied with online or virtual seminar and guest lectures conducted at institute? * |
|     | Mark only one oval.                                                                           |
|     | Yes                                                                                           |
|     | No                                                                                            |
|     | Maybe                                                                                         |
|     |                                                                                               |