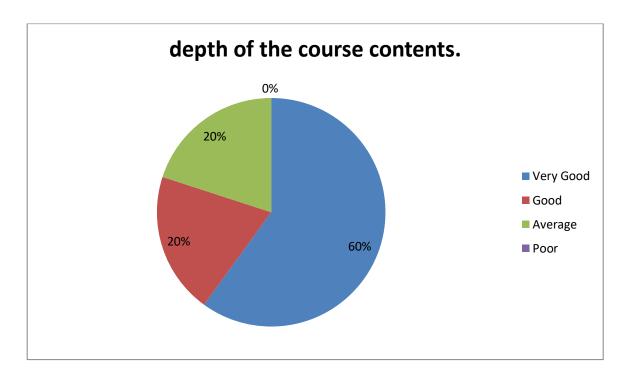

| 11.   | 6.College has adequate medical facilities and is equipped to handle medical and other emergencies. * |
|-------|------------------------------------------------------------------------------------------------------|
|       | Mark only one oval.                                                                                  |
|       | A.Agree                                                                                              |
|       | B.Strongly Agree                                                                                     |
|       | C. Disagree                                                                                          |
|       | D. Strongly Disagree                                                                                 |
|       |                                                                                                      |
| 12.   | 7. You have sufficient computer knowledge and IT skills to conduct your online lectures. *           |
|       | Mark only one oval.                                                                                  |
|       | A.Yes                                                                                                |
|       | B.No                                                                                                 |
|       | C.Maybe                                                                                              |
|       |                                                                                                      |
| 13.   | 8.Good facility and encouragement to the teachers for their research work. *                         |
|       | Mark only one oval.                                                                                  |
|       | A. Agree                                                                                             |
|       | B.Strongly agree                                                                                     |
|       | C.Disagree                                                                                           |
|       | D.Stongly disagree                                                                                   |
| 14.   | 9.Agree There is a mechanism for feedback, review and performance enhancement for the staff.         |
|       | A. Agree                                                                                             |
|       | B.Strongly agree                                                                                     |
|       | C.Disagree                                                                                           |
|       | D.Stongly disagree                                                                                   |
| 14. 1 | 0.Staff development needs are identified and programs initiated for the same.                        |
|       | A. 50 %                                                                                              |
|       | B. 60 %                                                                                              |
|       | C 70 %                                                                                               |
|       | D. 80 - 100 %                                                                                        |