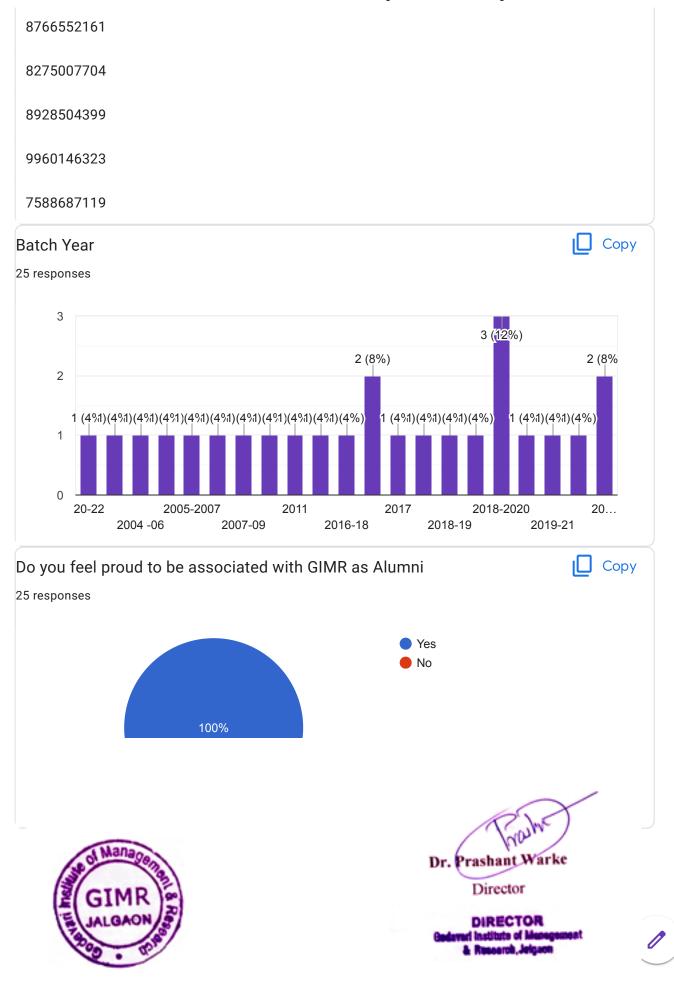

!

1 of 4 13-March-20, 8:21

!

| Do you feel proud to be associated with GIMR as Alumni *                                       |
|------------------------------------------------------------------------------------------------|
| O Yes                                                                                          |
| O No                                                                                           |
|                                                                                                |
| Are you willing to contribute to the development of the college *                              |
| O Yes                                                                                          |
| O No                                                                                           |
| Maybe Maybe                                                                                    |
|                                                                                                |
| How do you rate development activities organized by the college for your overall development * |
| Highly Satisfied                                                                               |
| Satisfied Neutral                                                                              |
| O Dis- Satisfied                                                                               |
| High Dis-Satisfied                                                                             |
| 0                                                                                              |
|                                                                                                |
| Will you recommend your relative/friends to enroll at GIMR *                                   |
| O Yes                                                                                          |
| O No                                                                                           |
| Maybe                                                                                          |
|                                                                                                |
| FEEDBACK ABOUT ACADEMICS & FACULTY                                                             |
| FEEDBACK ABOUT ACADEMICS & FACULTY                                                             |