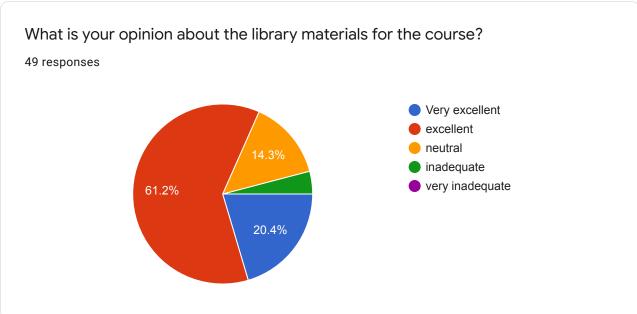

Dr. Prashant Warke
Director

DIRECTOR
Bedavad Institute of Management
& Research, Jelgson

| 9.  | What is your opinion about the library materials for the course? *             |
|-----|--------------------------------------------------------------------------------|
|     | Mark only one oval.                                                            |
|     | Very excellent                                                                 |
|     | excellent                                                                      |
|     | neutral                                                                        |
|     | inadequate                                                                     |
|     | very inadequate                                                                |
| 10. | How much of the syllabus was taught in online classes? *                       |
|     | Mark only one oval.                                                            |
|     | 85 to 100 %                                                                    |
|     | 70 to 80 %                                                                     |
|     | 55 to 70 %                                                                     |
|     | below 55 %                                                                     |
| 11. | Did your teacher solve your queries/difficulties on time in online lectures? * |
|     | Mark only one oval.                                                            |
|     | Always                                                                         |
|     | Often                                                                          |
|     | Sometimes                                                                      |
|     |                                                                                |
|     |                                                                                |