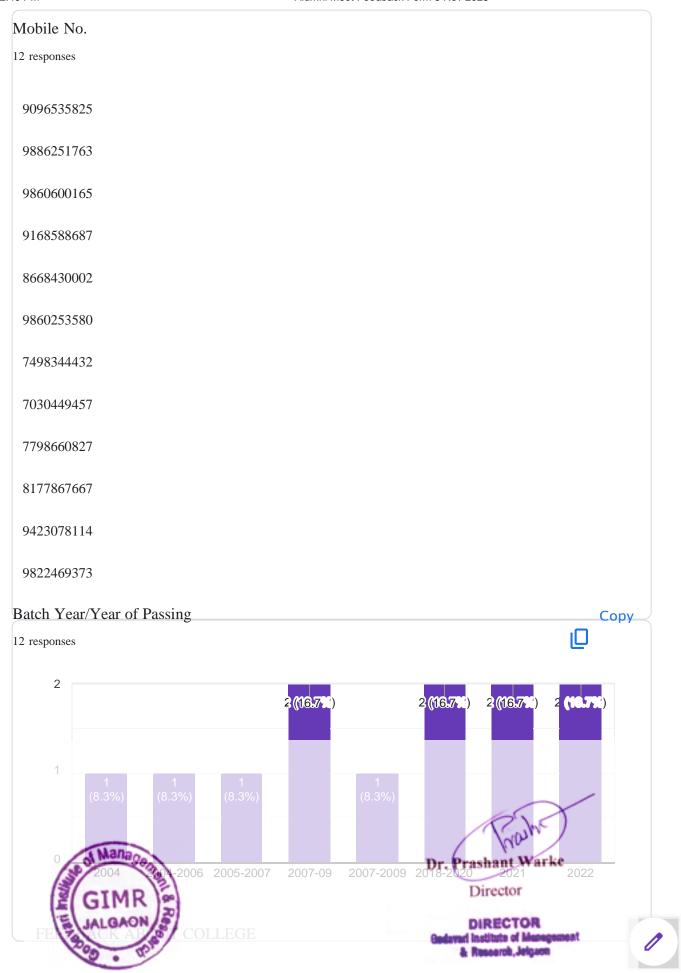

# Students Feedback Form 2019-20

\* Indicates required question

| Email *                                            |                                     |                   |
|----------------------------------------------------|-------------------------------------|-------------------|
| Name *                                             |                                     |                   |
| Class and Roll No. *                               |                                     |                   |
| Mobile No. *                                       |                                     |                   |
| The course objectives are cle  Mark only one oval. | early presented and met with the de | esigned syllabus. |
| Strongly Agree                                     |                                     |                   |
| Agree                                              |                                     |                   |
| Neutral                                            |                                     |                   |
| Disagree                                           |                                     |                   |
| Strongly disagree                                  |                                     |                   |

## Godavari Institute of Management & Research, Jalgaon

Feedback Form, Alumni Meet 2022

| *Rac      | nuired                       |  |
|-----------|------------------------------|--|
| *Required |                              |  |
|           |                              |  |
| _         |                              |  |
| 1.        | Email *                      |  |
|           |                              |  |
|           |                              |  |
|           |                              |  |
|           |                              |  |
|           |                              |  |
|           |                              |  |
| 2.        | Name *                       |  |
|           |                              |  |
|           |                              |  |
|           |                              |  |
|           |                              |  |
|           |                              |  |
| 3.        | Address for Correspondence * |  |
|           |                              |  |
|           |                              |  |
|           |                              |  |
|           |                              |  |
|           |                              |  |
|           |                              |  |
|           |                              |  |
|           |                              |  |
|           |                              |  |
|           |                              |  |
|           |                              |  |
|           |                              |  |
| 4.        | Mobile No. *                 |  |
|           |                              |  |