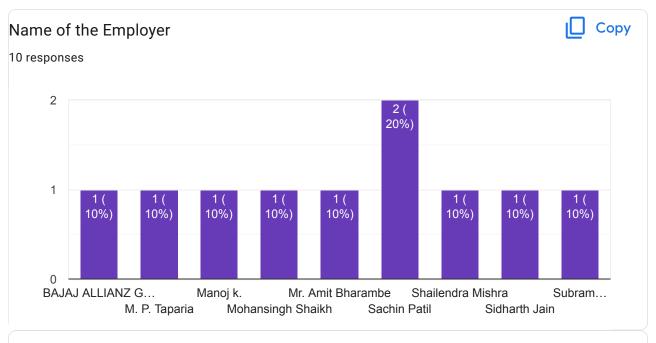

#### Employer Feedback Form (2021-22)

Godavari Foundation's Godavari Institute of Management and Research, Jalgaon

| * Re | equired                |
|------|------------------------|
| 1.   | Name of the Company *  |
| 2.   | Location *             |
| 3.   | Designation *          |
| 4.   | Name of the Employer * |
| 5    | Name of the Employee * |