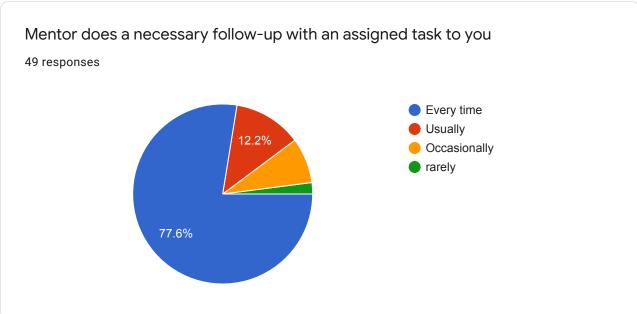

Dr. Prashant Warke
Director

DIRECTOR
Gedavad Institute of Management
& Research, Jelgson

| 15. | Mentor does a necessary follow-up with an assigned task to you *                                    |  |  |  |  |
|-----|-----------------------------------------------------------------------------------------------------|--|--|--|--|
|     | Mark only one oval.                                                                                 |  |  |  |  |
|     | Every time                                                                                          |  |  |  |  |
|     | Usually                                                                                             |  |  |  |  |
|     | Occasionally                                                                                        |  |  |  |  |
|     | rarely                                                                                              |  |  |  |  |
| 16. | Are u satisfied for online campus thro' training and placement cell *                               |  |  |  |  |
|     | Mark only one oval.                                                                                 |  |  |  |  |
|     | Yes                                                                                                 |  |  |  |  |
|     | No                                                                                                  |  |  |  |  |
|     | Maybe                                                                                               |  |  |  |  |
| 17. | Teachers encourage you to participate in virtual extracurricular activities. *  Mark only one oval. |  |  |  |  |
|     | Strongly disagree                                                                                   |  |  |  |  |
|     | Disagree                                                                                            |  |  |  |  |
|     | Neutral                                                                                             |  |  |  |  |
|     | Agree                                                                                               |  |  |  |  |
|     | Strongly agree                                                                                      |  |  |  |  |