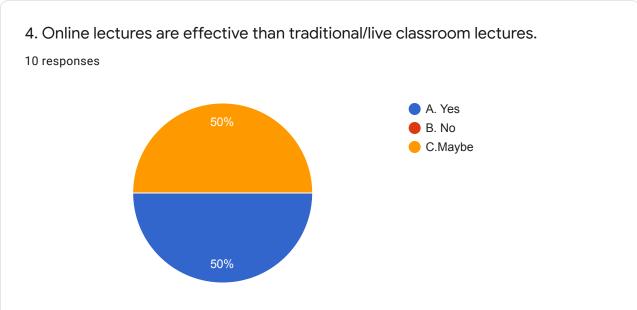

) MBA

| 1. During COVID-19 Which tools you used in online teaching . *                                                                                       |
|------------------------------------------------------------------------------------------------------------------------------------------------------|
| Tick all that apply.                                                                                                                                 |
| A. Google Classroom                                                                                                                                  |
| B. Google Meet                                                                                                                                       |
| C. Microsoft Teams  D. Zoom                                                                                                                          |
|                                                                                                                                                      |
| 2. The College Vision while could be charactered and well-sets dis-                                                                                  |
| 2. The College Vision, philosophy & objectives are referred to and reflected in college decisions. *                                                 |
| Mark only one oval.                                                                                                                                  |
| A. Agree                                                                                                                                             |
| B.Strongly agree                                                                                                                                     |
| C.Disagree                                                                                                                                           |
| D.Strongly disagree                                                                                                                                  |
|                                                                                                                                                      |
|                                                                                                                                                      |
| 3. Students ask questions or clear doubts during online lectures. *                                                                                  |
| 3. Students ask questions or clear doubts during online lectures. *  Mark only one oval.                                                             |
|                                                                                                                                                      |
| Mark only one oval.                                                                                                                                  |
| Mark only one oval.  A. Yes                                                                                                                          |
| Mark only one oval.  A. Yes  B.No                                                                                                                    |
| Mark only one oval.  A. Yes  B.No  C. Maybe                                                                                                          |
| Mark only one oval.  A. Yes  B.No                                                                                                                    |
| Mark only one oval.  A. Yes  B.No  C. Maybe                                                                                                          |
| Mark only one oval.  A. Yes  B.No  C. Maybe  4. Online lectures are effective than traditional/live classroom lectures. *                            |
| Mark only one oval.  A. Yes B.No C. Maybe  4. Online lectures are effective than traditional/live classroom lectures. *  Mark only one oval.         |
| Mark only one oval.  A. Yes B.No C. Maybe  4. Online lectures are effective than traditional/live classroom lectures. *  Mark only one oval.  A. Yes |
|                                                                                                                                                      |