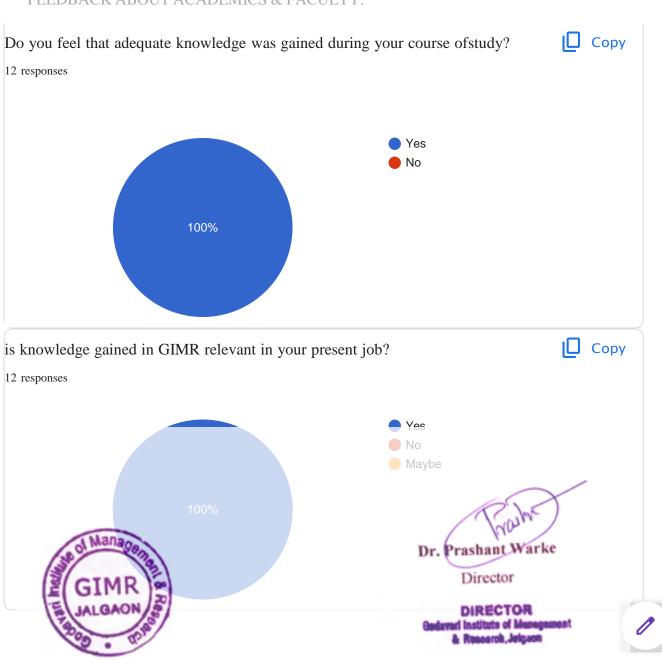

!

| Do you feel | I that adequ  | ate knowled   | ge was gain   | ed during yo   | ur course of s  | tudy   |
|-------------|---------------|---------------|---------------|----------------|-----------------|--------|
| O Yes       |               |               |               |                |                 |        |
| O No        |               |               |               |                |                 |        |
| ls knowledç | ge gained in  | GIMR releva   | ant in your p | resent job     |                 |        |
| O Yes       |               |               |               |                |                 |        |
| O No        |               |               |               |                |                 |        |
| Were the fa |               | pers coopera  | ative for aca | demic suppo    | ort and overal  |        |
|             | 1             | 2             | 3             | 4              | 5               |        |
|             | 0             | 0             | 0             | 0              | 0               |        |
| How do you  | u rate studer | nt teacher re | lationship in | GIMR as a v    | whole *         |        |
|             | 1             | 2             | 3             | 4              | 5               |        |
|             | 0             | 0             | 0             | 0              | 0               |        |
|             | u rate the ac |               | atives taker  | n by the colle | ge to bridge tl | ne gap |
|             | 1             | 2             | 3             | 4              | 5               |        |
|             | 0             | 0             | 0             | 0              | 0               |        |
| GENERALIZ   | ZED EXPERI    | ENCE SHAR     | ING           |                |                 |        |

!

2 of 4 13-Dec-21, 8:21 PM

| Do you feel               | that adequ   | ate knowled   | lge was gair  | ned during yo  | our course of s | study  |
|---------------------------|--------------|---------------|---------------|----------------|-----------------|--------|
| O Yes                     |              |               |               |                |                 |        |
| O No                      |              |               |               |                |                 |        |
|                           |              |               |               |                |                 |        |
| ls knowledg               | je gained in | GIMR releva   | ant in your p | resent job     |                 |        |
| Yes                       |              |               |               |                |                 |        |
| O No                      |              |               |               |                |                 |        |
|                           |              |               |               |                |                 |        |
| Were the fa               |              | bers cooper   | ative for aca | ademic supp    | ort and overal  | I      |
|                           | 1            | 2             | 3             | 4              | 5               |        |
|                           | $\circ$      | 0             | 0             | 0              | $\circ$         |        |
|                           |              |               |               |                |                 |        |
| How do you                | rate stude   | nt teacher re | elationship i | n GIMR as a    | whole *         |        |
|                           | 1            | 2             | 3             | 4              | 5               |        |
|                           | 0            | 0             | 0             | 0              | 0               |        |
|                           |              |               |               |                |                 |        |
| How do you<br>between inc |              |               | atives taker  | n by the colle | ge to bridge t  | he gap |

9

| 10. | Do you feel that adequate knowledge was gained during your course of study *      |
|-----|-----------------------------------------------------------------------------------|
|     | Mark only one oval.                                                               |
|     | Yes No Maybe                                                                      |
| 11. | Is knowledge gained in GIMR relevant in your present job *                        |
|     | Mark only one oval.                                                               |
|     | Yes No Maybe                                                                      |
| 12. | Were the faculty members cooperative for academic support and overall development |
|     | Mark only one oval.                                                               |
|     | 1 2 3 4 5                                                                         |
|     |                                                                                   |
| 1^  | 11 1                                                                              |
|     | Dr. Prashant Warke                                                                |