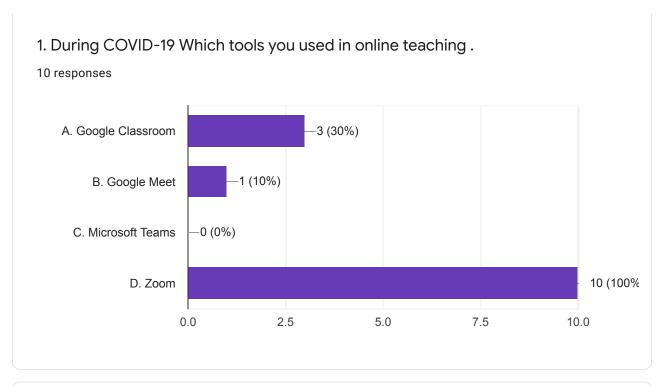

) MBA

| 1. During COVID-19 Which tools you used in online teaching . *                                                                                       |
|------------------------------------------------------------------------------------------------------------------------------------------------------|
| Tick all that apply.                                                                                                                                 |
| A. Google Classroom                                                                                                                                  |
| B. Google Meet                                                                                                                                       |
| C. Microsoft Teams  D. Zoom                                                                                                                          |
|                                                                                                                                                      |
| 2. The College Vision while could be charactered and well-sets dis-                                                                                  |
| 2. The College Vision, philosophy & objectives are referred to and reflected in college decisions. *                                                 |
| Mark only one oval.                                                                                                                                  |
| A. Agree                                                                                                                                             |
| B.Strongly agree                                                                                                                                     |
| C.Disagree                                                                                                                                           |
| D.Strongly disagree                                                                                                                                  |
|                                                                                                                                                      |
|                                                                                                                                                      |
| 3. Students ask questions or clear doubts during online lectures. *                                                                                  |
| 3. Students ask questions or clear doubts during online lectures. *  Mark only one oval.                                                             |
|                                                                                                                                                      |
| Mark only one oval.                                                                                                                                  |
| Mark only one oval.  A. Yes                                                                                                                          |
| Mark only one oval.  A. Yes  B.No                                                                                                                    |
| Mark only one oval.  A. Yes  B.No  C. Maybe                                                                                                          |
| Mark only one oval.  A. Yes  B.No                                                                                                                    |
| Mark only one oval.  A. Yes  B.No  C. Maybe                                                                                                          |
| Mark only one oval.  A. Yes  B.No  C. Maybe  4. Online lectures are effective than traditional/live classroom lectures. *                            |
| Mark only one oval.  A. Yes B.No C. Maybe  4. Online lectures are effective than traditional/live classroom lectures. *  Mark only one oval.         |
| Mark only one oval.  A. Yes B.No C. Maybe  4. Online lectures are effective than traditional/live classroom lectures. *  Mark only one oval.  A. Yes |
|                                                                                                                                                      |