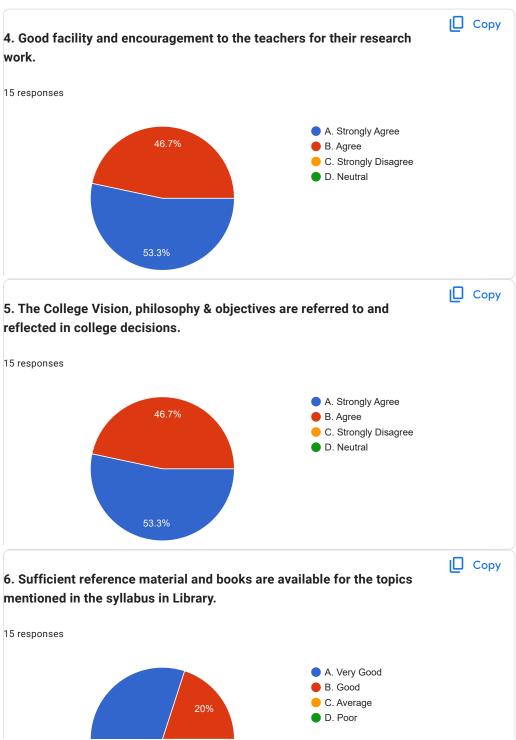

| 11.   | 6.College has adequate medical facilities and is equipped to handle medical and other emergencies. * |
|-------|------------------------------------------------------------------------------------------------------|
|       | Mark only one oval.                                                                                  |
|       | A.Agree                                                                                              |
|       | B.Strongly Agree                                                                                     |
|       | C. Disagree                                                                                          |
|       | D. Strongly Disagree                                                                                 |
|       |                                                                                                      |
| 12.   | 7. You have sufficient computer knowledge and IT skills to conduct your online lectures. *           |
|       | Mark only one oval.                                                                                  |
|       | A.Yes                                                                                                |
|       | B.No                                                                                                 |
|       | C.Maybe                                                                                              |
|       |                                                                                                      |
| 13.   | 8.Good facility and encouragement to the teachers for their research work. *                         |
|       | Mark only one oval.                                                                                  |
|       | A. Agree                                                                                             |
|       | B.Strongly agree                                                                                     |
|       | C.Disagree                                                                                           |
|       | D.Stongly disagree                                                                                   |
| 14.   | 9.Agree There is a mechanism for feedback, review and performance enhancement for the staff.         |
|       | A. Agree                                                                                             |
|       | B.Strongly agree                                                                                     |
|       | C.Disagree                                                                                           |
|       | D.Stongly disagree                                                                                   |
| 14. 1 | 0.Staff development needs are identified and programs initiated for the same.                        |
|       | A. 50 %                                                                                              |
|       | B. 60 %                                                                                              |
|       | C 70 %                                                                                               |
|       | D. 80 - 100 %                                                                                        |