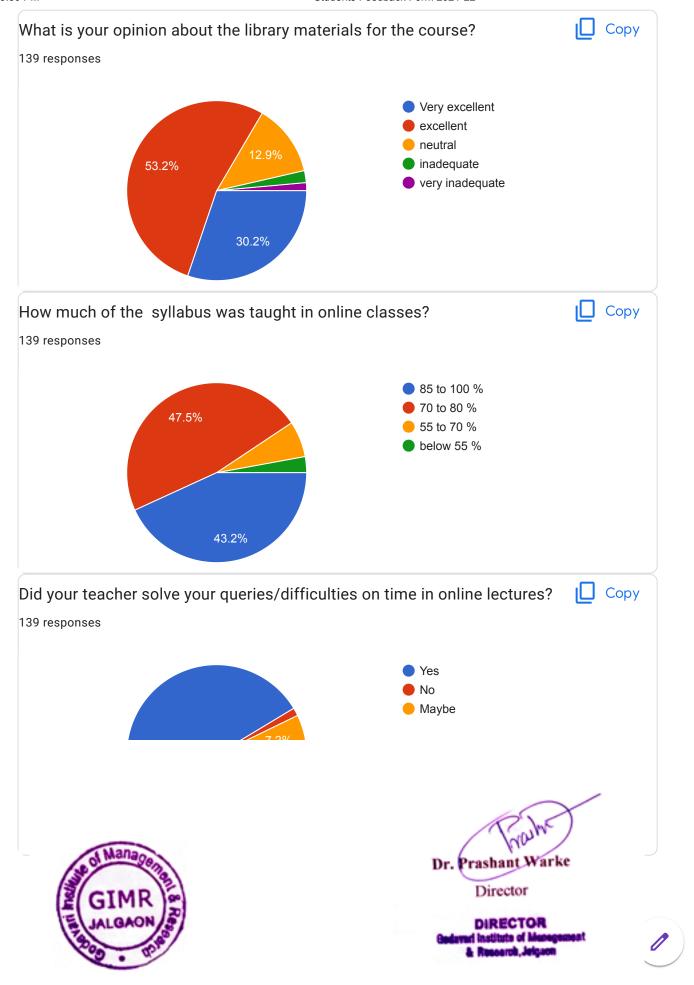

| 9.  | What is your opinion about the library materials for the course? *     |
|-----|------------------------------------------------------------------------|
|     | Mark only one oval.                                                    |
|     | Very excellent                                                         |
|     | excellent                                                              |
|     | neutral                                                                |
|     | inadequate                                                             |
|     | very inadequate                                                        |
|     |                                                                        |
| 10. | How much of the syllabus was taught in class? *                        |
|     | Mark only one oval.                                                    |
|     | 85 to 100 %                                                            |
|     | 70 to 80 %                                                             |
|     | 55 to 70 %                                                             |
|     | below 55 %                                                             |
|     |                                                                        |
| 11. | Did your teacher solve your queries/difficulties on time? *            |
|     | Mark only one oval.                                                    |
|     | Always                                                                 |
|     | Often                                                                  |
|     | Sometimes                                                              |
|     | Rarely                                                                 |
|     | Never                                                                  |
|     |                                                                        |
| 12. | Could your teacher inspire or make you work hard for better results? * |
|     | Mark only one oval.                                                    |
|     | Yes                                                                    |
|     | No                                                                     |
|     | Maybe                                                                  |

Dr. Prashant Warke
Director

DIRECTOR
Bedavad Institute of Management
& Research, Jelgson

| 9.  | What is your opinion about the library materials for the course? *             |
|-----|--------------------------------------------------------------------------------|
|     | Mark only one oval.                                                            |
|     | Very excellent                                                                 |
|     | excellent                                                                      |
|     | neutral                                                                        |
|     | inadequate                                                                     |
|     | very inadequate                                                                |
| 10. | How much of the syllabus was taught in online classes? *                       |
|     | Mark only one oval.                                                            |
|     | 85 to 100 %                                                                    |
|     | 70 to 80 %                                                                     |
|     | 55 to 70 %                                                                     |
|     | below 55 %                                                                     |
| 11. | Did your teacher solve your queries/difficulties on time in online lectures? * |
|     | Mark only one oval.                                                            |
|     | Always                                                                         |
|     | Often                                                                          |
|     | Sometimes                                                                      |
|     |                                                                                |
|     |                                                                                |